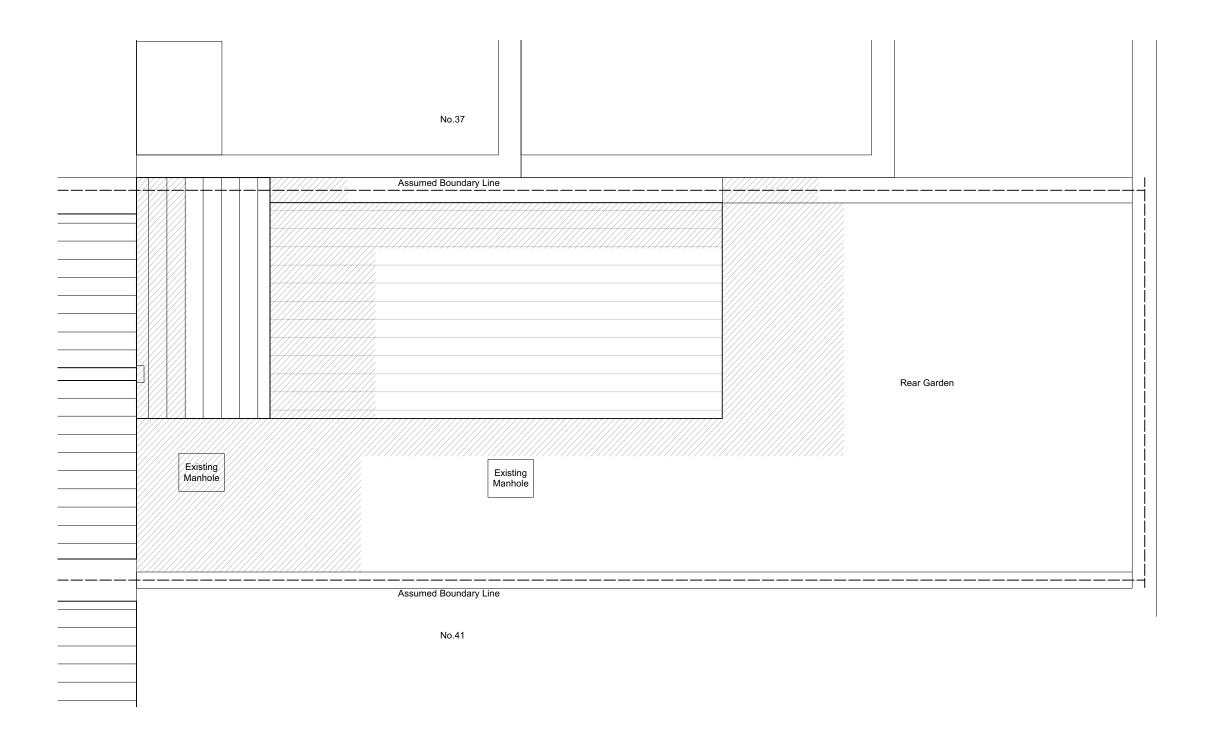

## 1 Existing Ground Plan Scale: 1:50

1:50 @ A3
Drawn by

Drawing no. 465\_100\_01
Date

October 2023

Project 39 Willes Road London NW5 3DN Drawing title
Existing Plan

Easton Design Office Limited
9c York Way,
London,
N7 9GY
www.eastondesignoffice.com