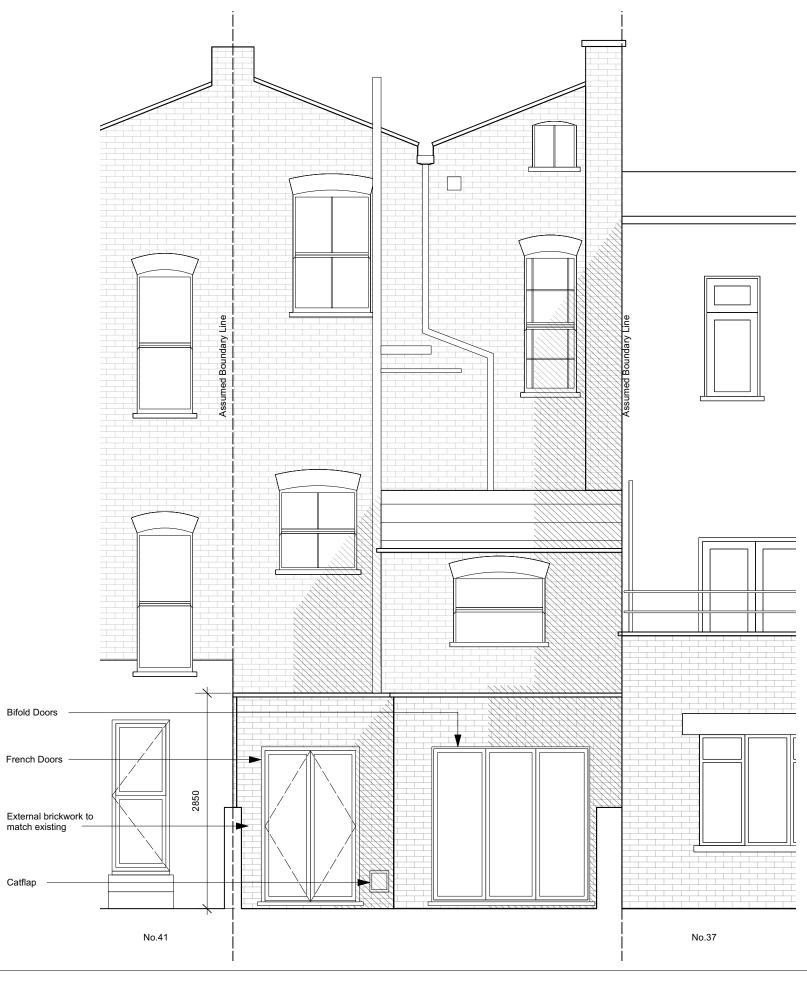

Proposed Rear Elevation
Scale: 1:50

0 1.00 1.50 2.00 2.50 M

Scale
1:50 @ A3
Drawn by

CW

Drawing no. 465\_200\_00
Date

October 2023

Project 39 Willes Road London NW5 3DN Drawing title
Existing Rear Elevation

1:50 @ A3 Drawn by

Drawing no. 465\_100\_04 Date October 2023 Client Project 39 Willes Road London NW5 3DN

Drawing title Proposed Roof Plan

9c York Way, London, N7 9GY www.eastondesignoffice.com

Proposed Rear Elevation
Scale: 1:50

0 1.00 1.50 2.00 2.50 M

Scale 1:50 @ A3 Drawn by

CW

Drawing no. 465\_200\_02
Date

October 2023

Client

Project 39 Willes Road London NW5 3DN Drawing title
Proposed Rear Elevation

Baston Design Office Limited
9c York Way,
London,
N7 9GY
www.eastondesignoffice.com