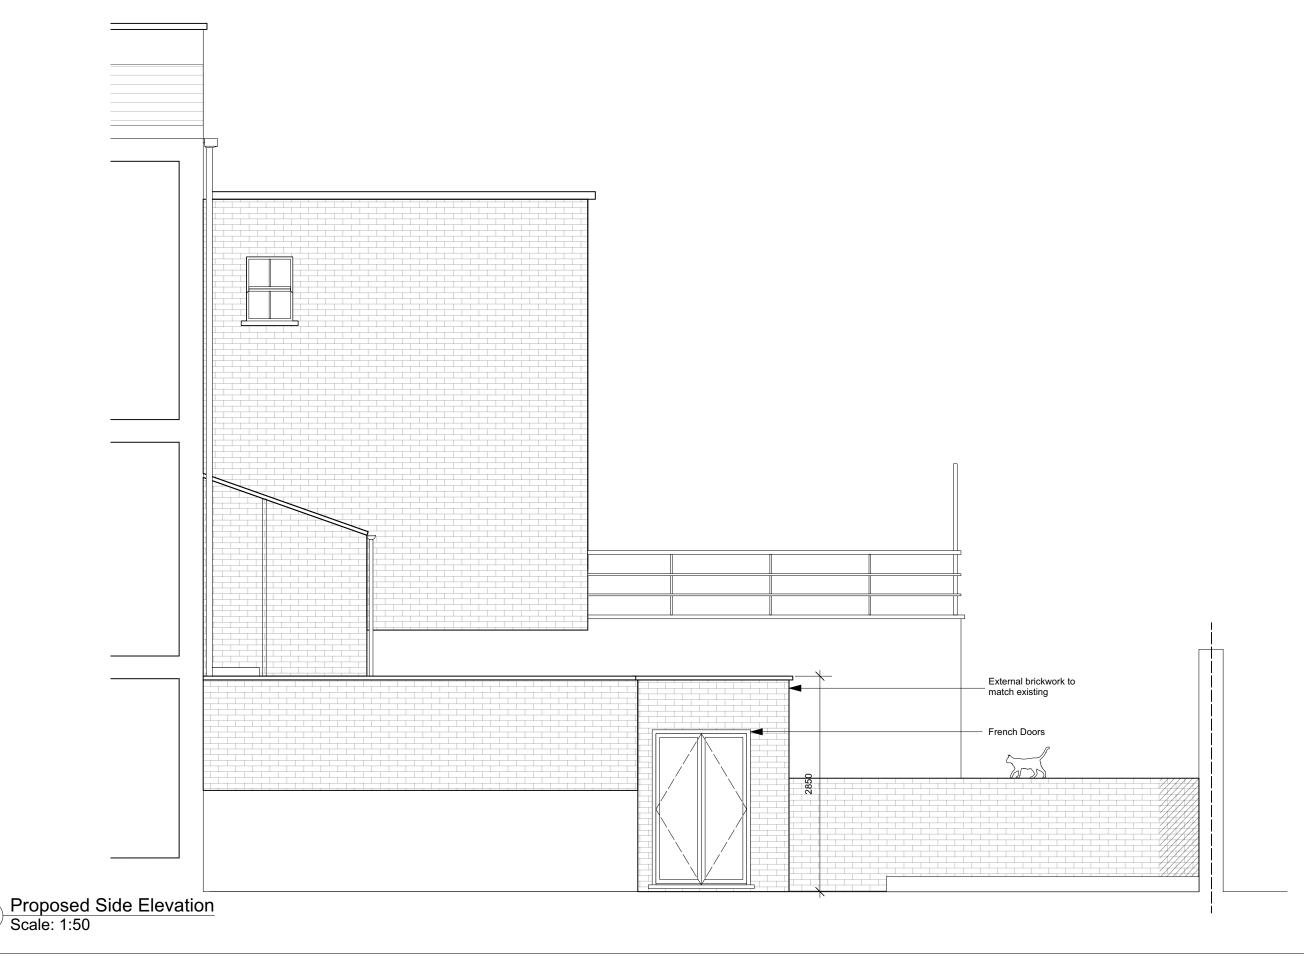

0 1.00 1.50 2.00 2.50 M

Scale 1:50 @ A3 Drawn by Drawing no. 465\_200\_03
Date

October 2023

Client

Project
39 Willes Road
London NW5 3DN

Drawing title
Proposed Side Elevation

Easton Design Office Limited

9c York Way,
London,
N7 9GY
www.eastondesignoffice.com