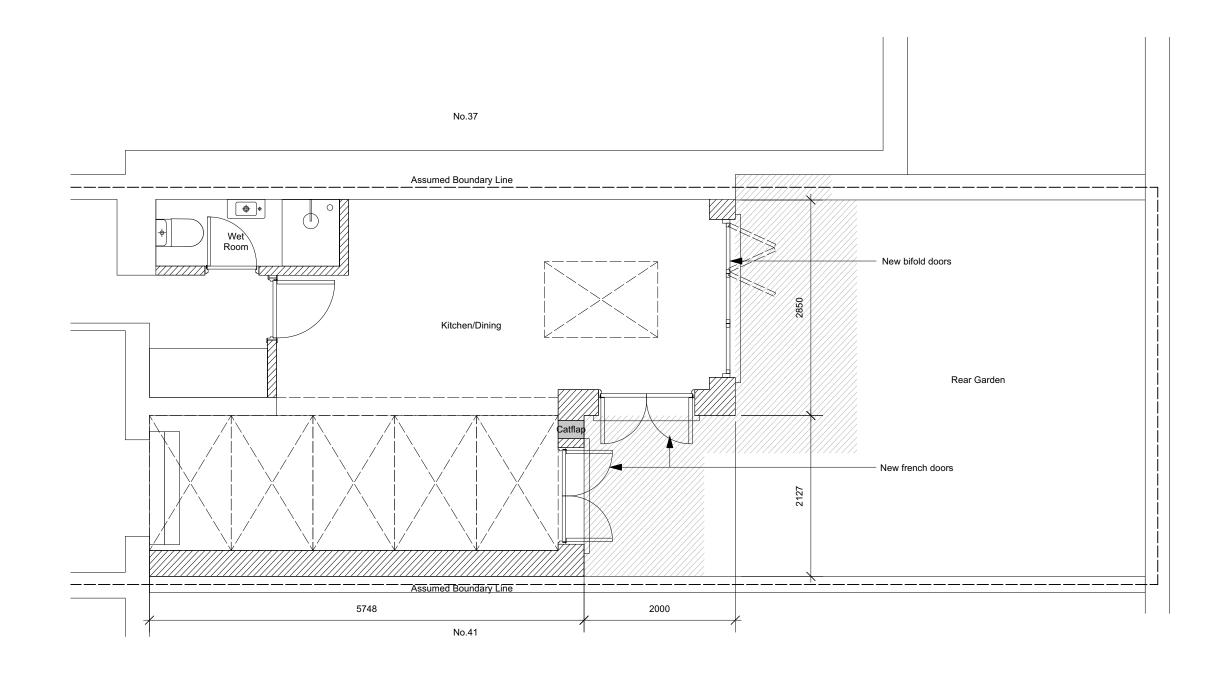

## Proposed Ground Plan Scale: 1:50

1:50 @ A3
Drawn by

Drawing no. 465\_100\_03

Date

October 2023

Project 39 Willes Road London NW5 3DN Drawing title
Proposed Ground Plan

Baston Design Office Limited
9c York Way,
London,
N7 9GY
www.eastondesignoffice.com