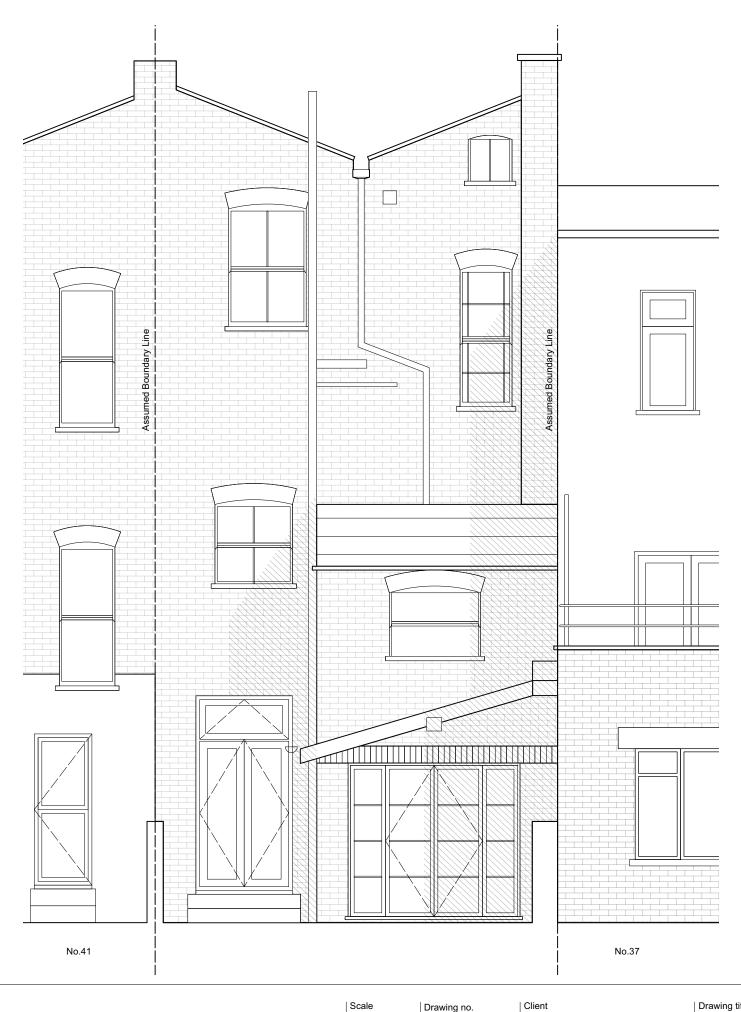

Proposed Rear Elevation
Scale: 1:50

0 1.00 1.50 2.00 2.50 M

Scale
1:50 @ A3
Drawn by

CW

Drawing no. 465\_200\_00
Date

October 2023

Project 39 Willes Road London NW5 3DN Drawing title
Existing Rear Elevation

Easton Design Office Limited
9c York Way.

9c York Way, London, N7 9GY www.eastondesignoffice.com

1 Existing Side Elevation Scale: 1:50