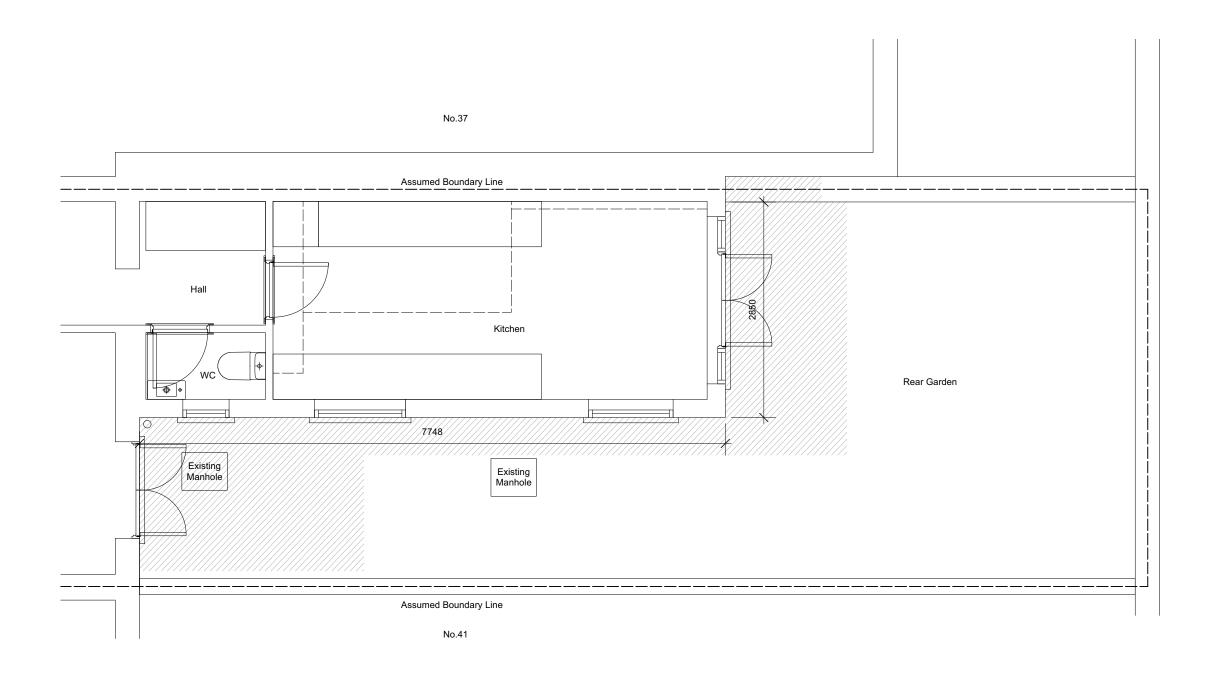

## 1 Existing Ground Plan Scale: 1:50

1:50 @ A3
Drawn by

Drawing no. 465\_100\_01
Date

October 2023

Project 39 Willes Road London NW5 3DN Drawing title
Existing Plan

Easton Design Office Limited
9c York Way,
London,
N7 9GY
www.eastondesignoffice.com