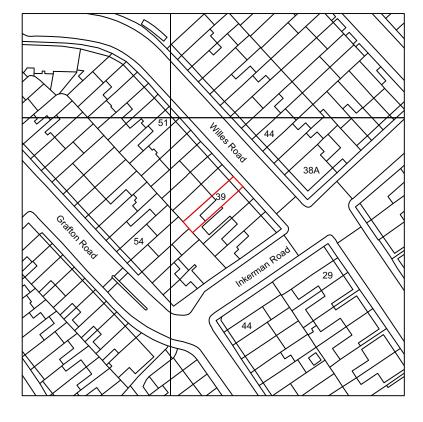

## 2 Site Block Plan Scale: 1:500

Scale
As shown
Drawn by

Drawing no. 434\_100\_00

Date

October 2023

Client

Project 39 Willes Road London NW5 3DN Drawing title Location Plan

Easton Design Office Limited
9c York Way,
London,
N7 9GY
www.eastondesignoffice.com