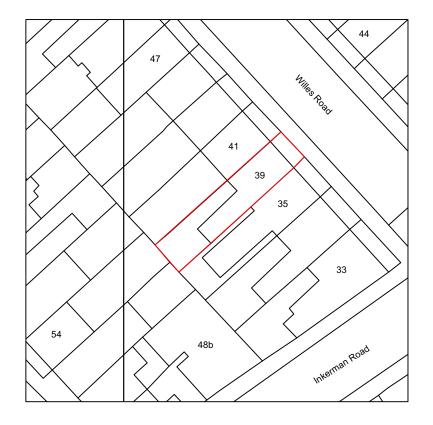

## 1 Existing Ground Plan Scale: 1:50

1:50 @ A3
Drawn by

Drawing no. 465\_100\_01
Date

October 2023

Project 39 Willes Road London NW5 3DN Drawing title
Existing Plan

Easton Design Office Limited
9c York Way,
London,
N7 9GY
www.eastondesignoffice.com