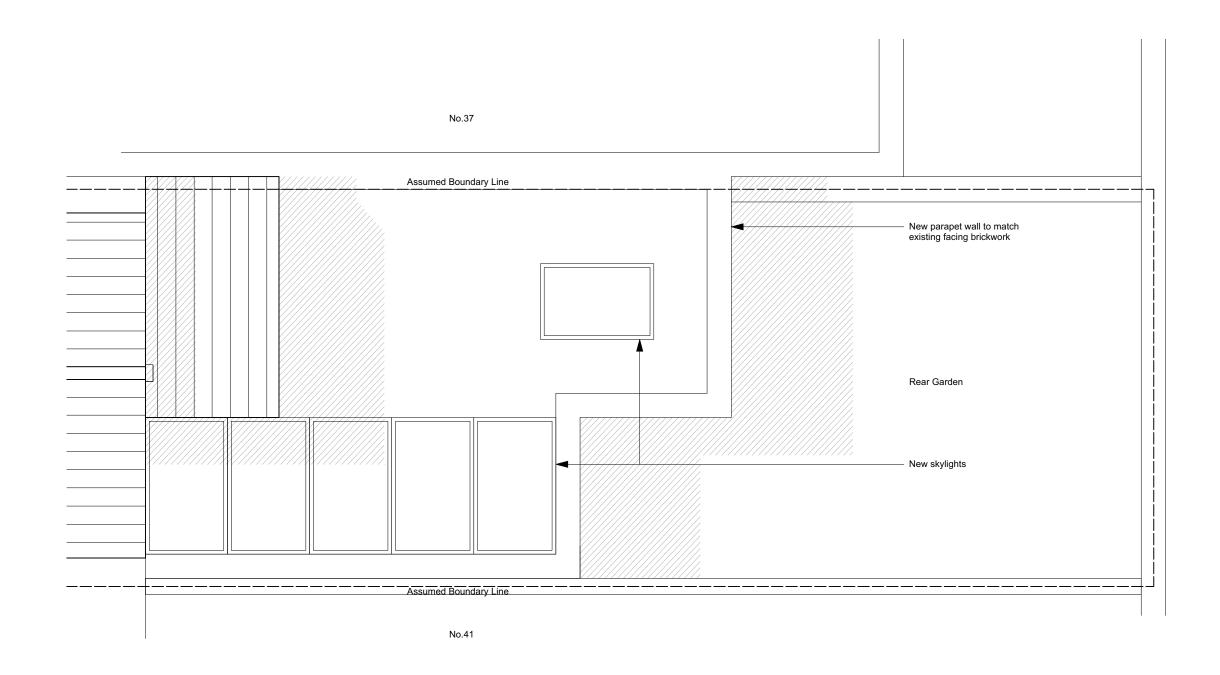

1:50 @ A3 Drawn by

Drawing no. 465\_100\_04 Date October 2023 Client Project 39 Willes Road London NW5 3DN

Drawing title Proposed Roof Plan

9c York Way, London, N7 9GY www.eastondesignoffice.com

Proposed Rear Elevation
Scale: 1:50