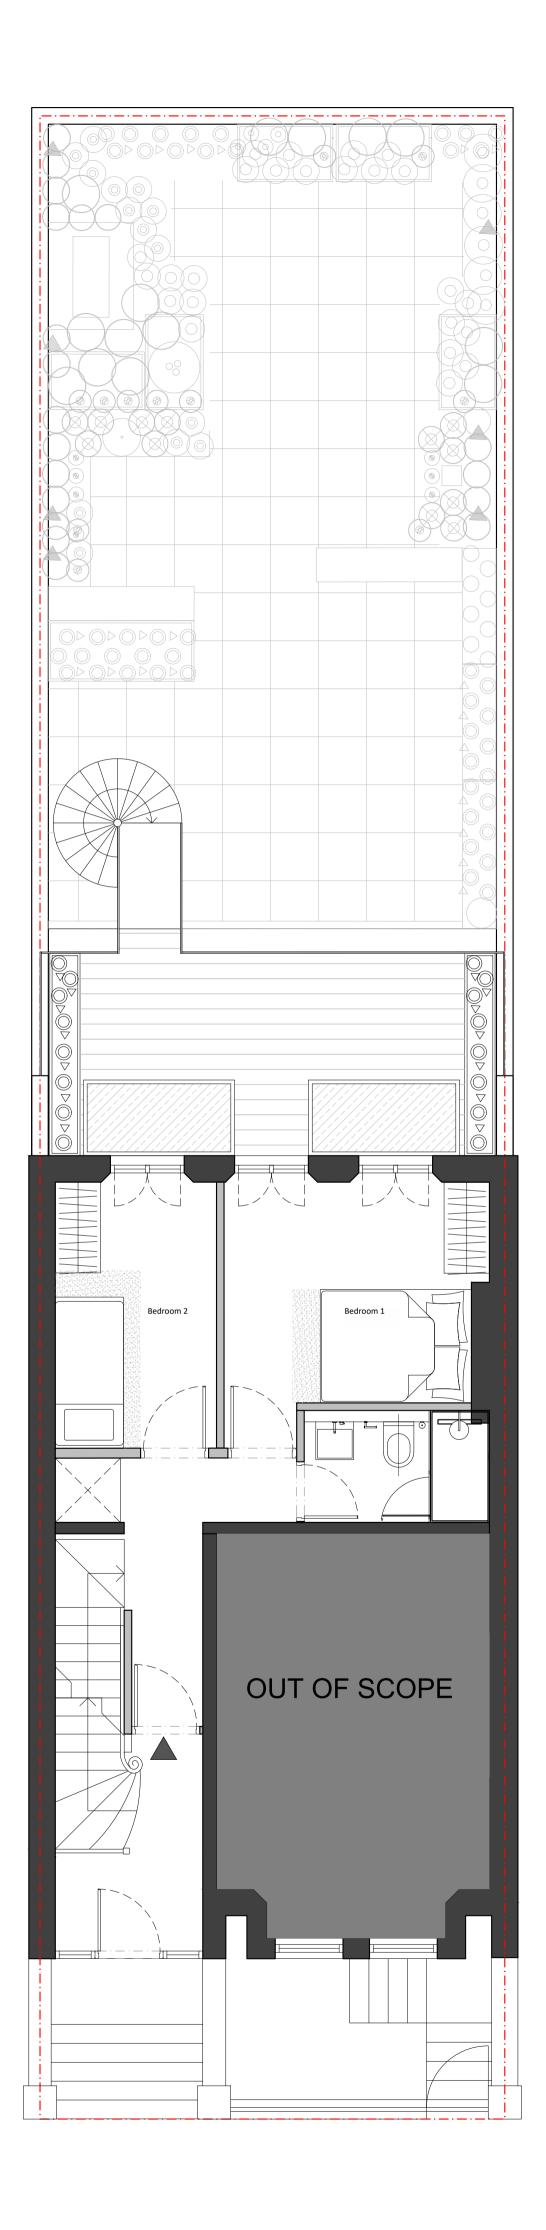

## **Proposed Ground Floor**

| Drawing No. <b>25PG-1101</b> |                    |               | Rev.<br>PL             |
|------------------------------|--------------------|---------------|------------------------|
|                              |                    |               |                        |
| 144                          | <b>Drawn</b><br>MH | Checked<br>MH | <b>Date</b> 05.10.2023 |

Do not scale from this drawing. All dimensions should be checked and confirmed on site before the commencement of work. All discrepancies must be reported. Subcontractors must verify all dimensions on site before making a shop drawing or commencing manufacturing. This drawing is subject to copyright. ©