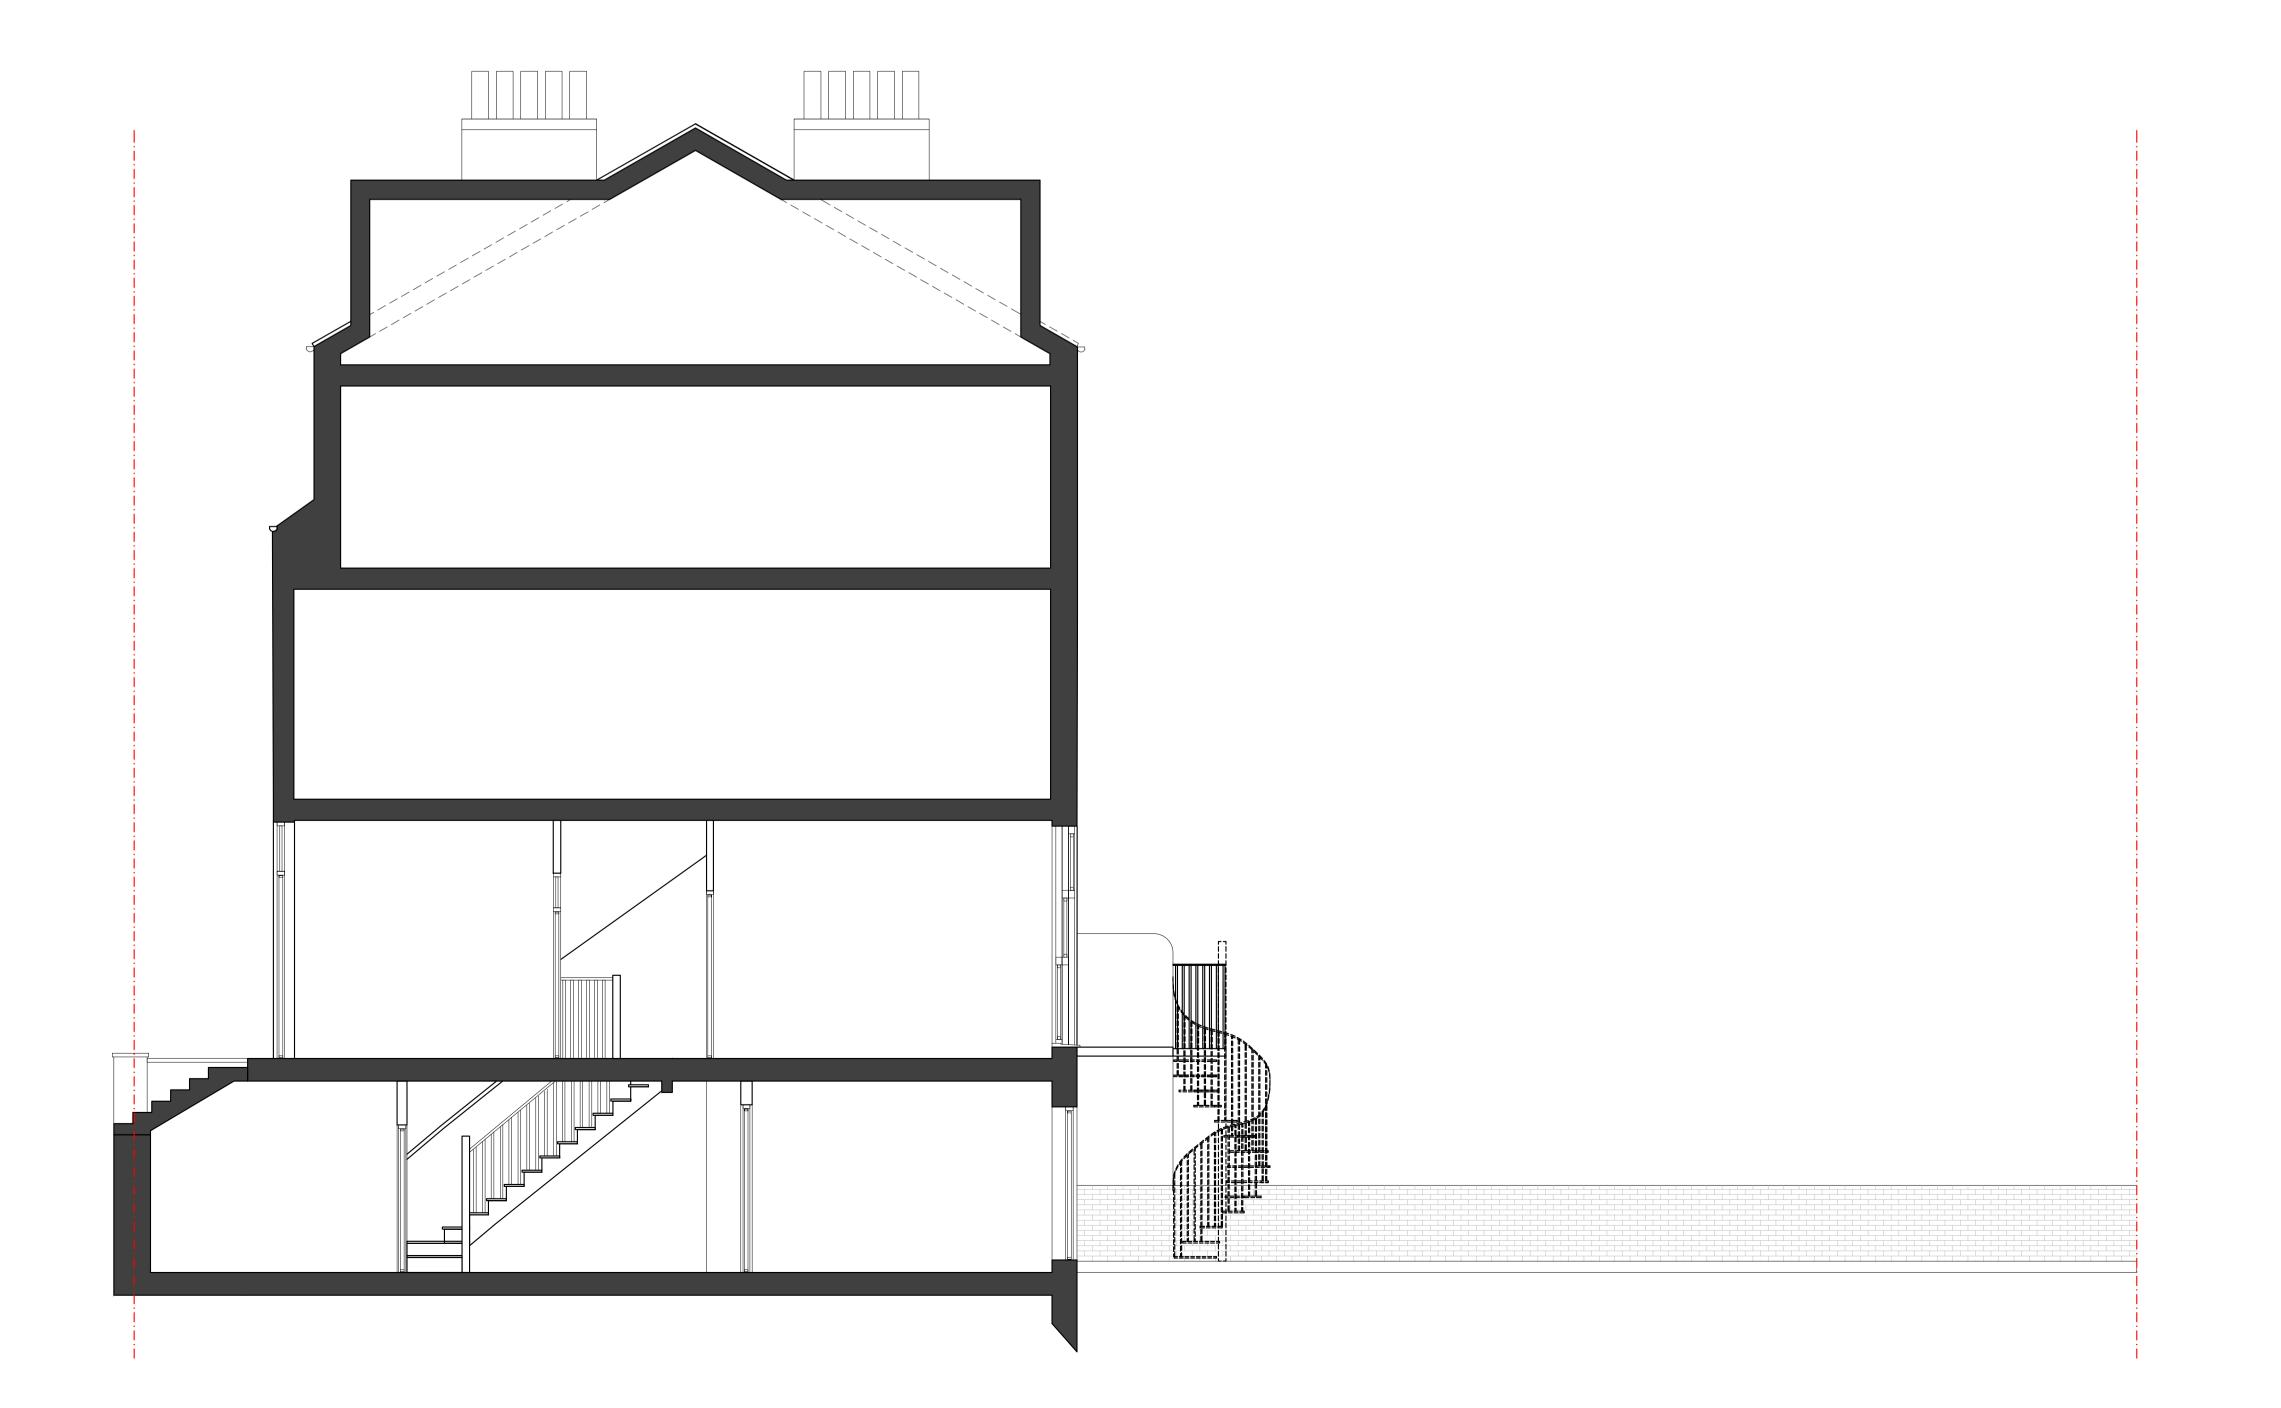

## **Existing Section A**

| 25PG-0150   |       |           | PL-     |  |
|-------------|-------|-----------|---------|--|
| Project No. | Scale | 1:50 @ A1 | 1:100 @ |  |
| 144         | Drawn | Checked   | Date    |  |
|             | MH    | MH        | 24.08.2 |  |
|             |       |           |         |  |