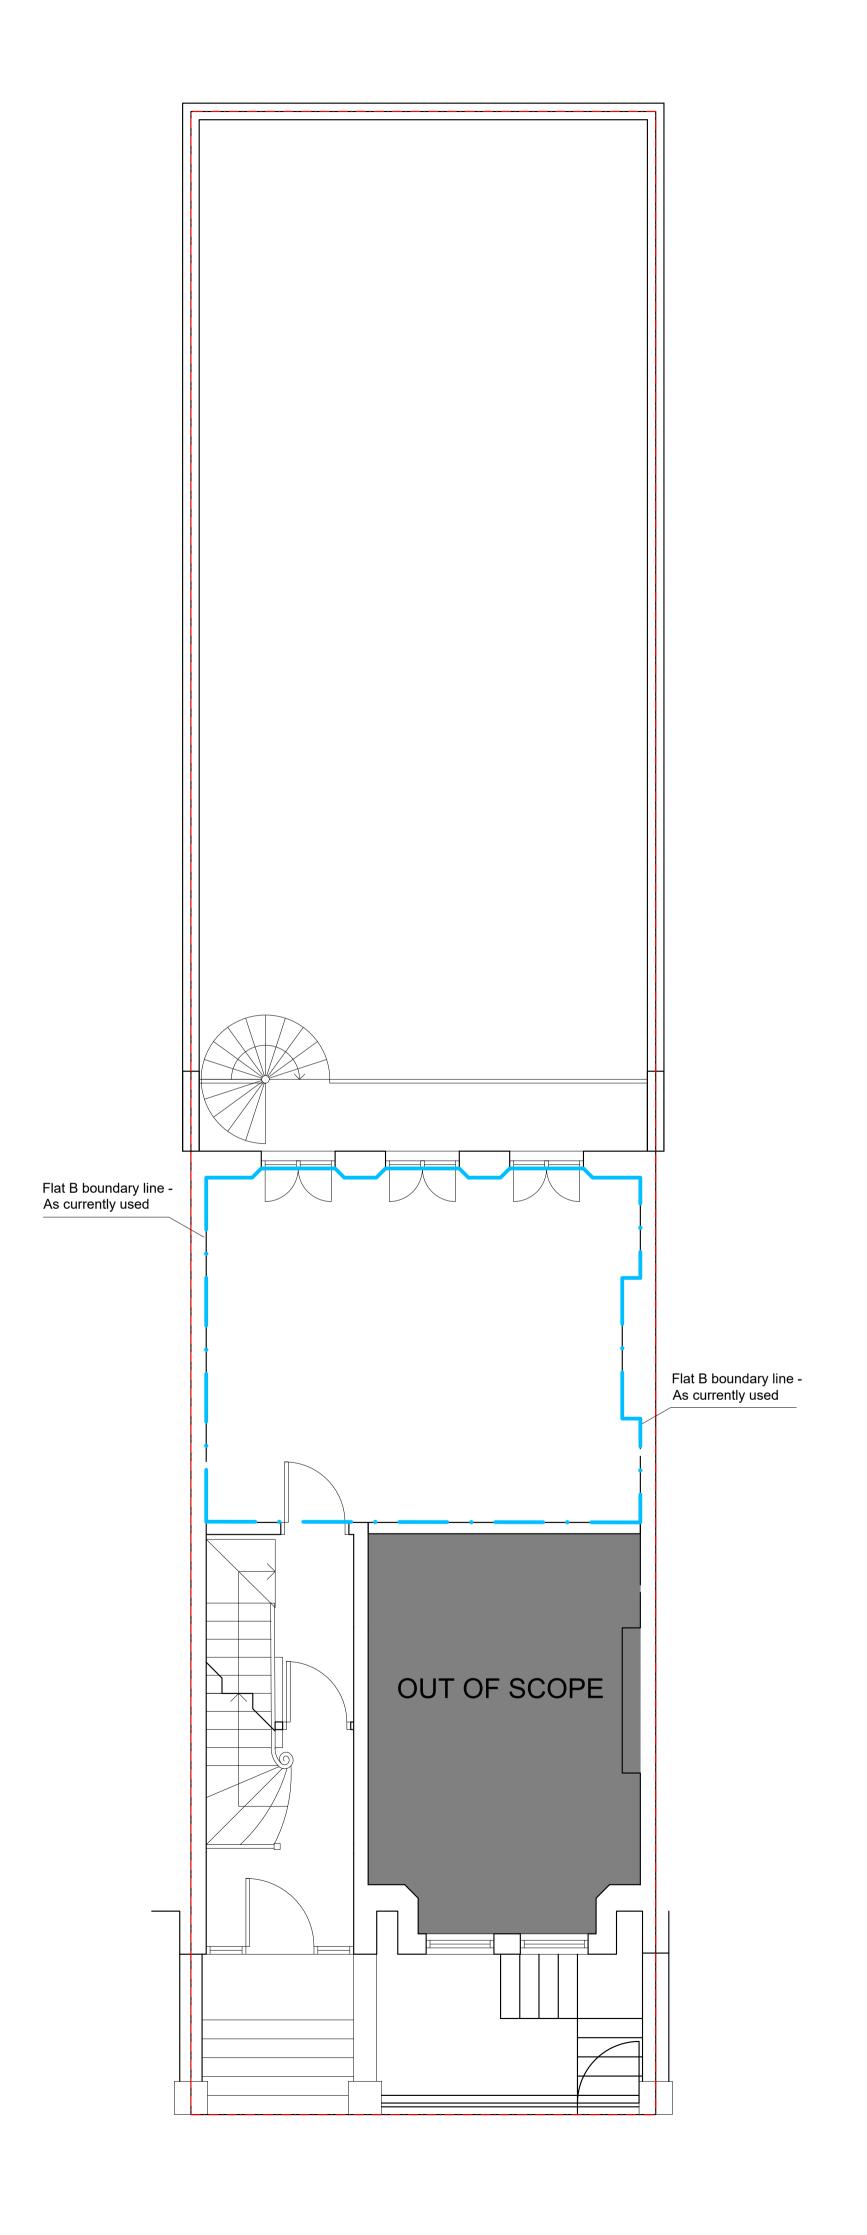

## **Existing Ground Floor**

| Drawing No. 25PG-0101 |       |         | Rev.<br><b>PL</b> |
|-----------------------|-------|---------|-------------------|
|                       |       |         |                   |
| 144                   | Drawn | Checked | Date              |
|                       | MH    | MH      | 05.10.202         |