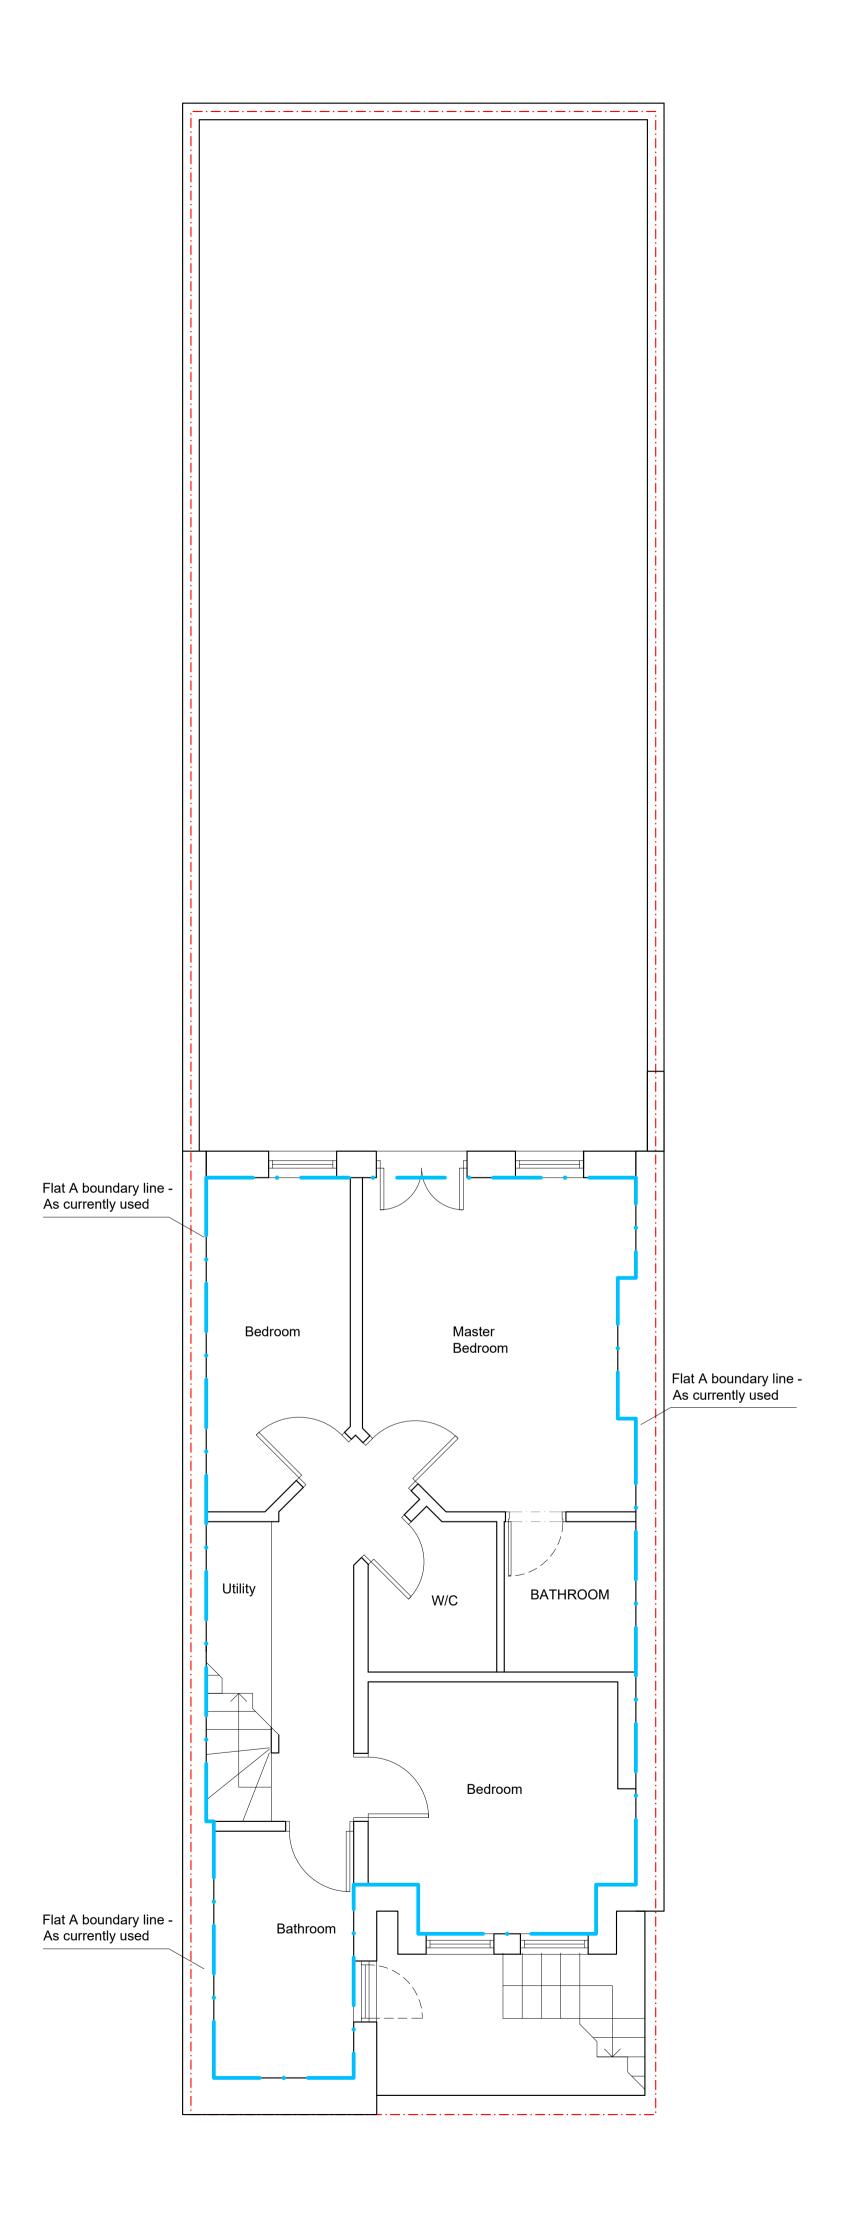

## 25 Primrose Gardens

## **Existing Lower Ground Floor**

| Drawing No. 25PG-0100 |       |         | Rev.<br><b>PL</b> |
|-----------------------|-------|---------|-------------------|
|                       |       |         |                   |
| 144                   | Drawn | Checked | Date              |
|                       | MH    | MH      | 05.10.202         |