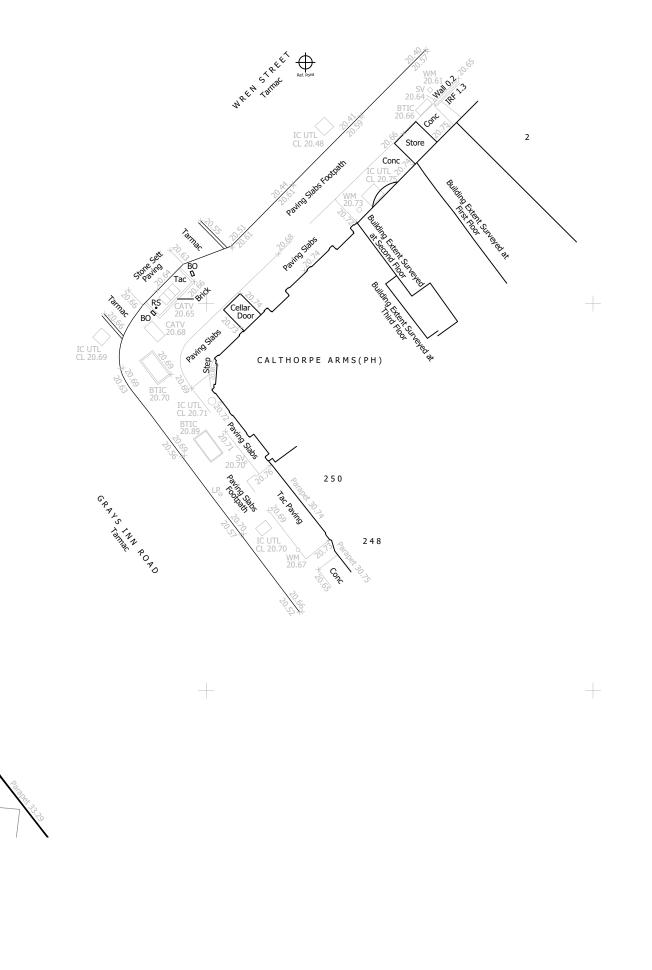

The Calthorpe Arms, Bloomsbury London

Drawing Title:
Existing
Site Location Plan

| CG          | Sep'23                   | Checked By                   | Date | Approved By | Date |
|-------------|--------------------------|------------------------------|------|-------------|------|
| Drawing No. | R                        | Revision:   Scale:   1:200 A |      | Scale:      |      |
| 23.3407     | F                        |                              |      | ١3          |      |
| DLC ARCI    | CODVEIGHT DESERVED, 2022 |                              |      |             |      |