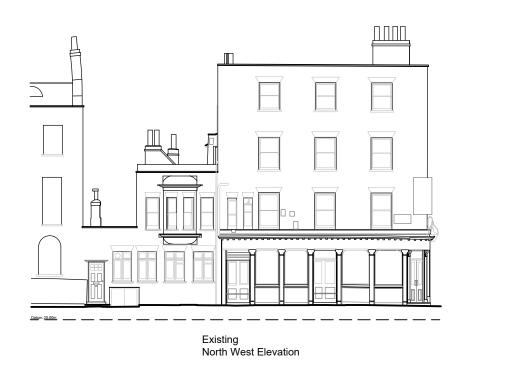

Drawing Title :

Existing

Elevations

| CG                      | Feb'23 | Checked By | Date | Approved By | Date |
|-------------------------|--------|------------|------|-------------|------|
| Drawing No. 23.3407.004 |        | Revision:  |      | 1:200 A3    |      |