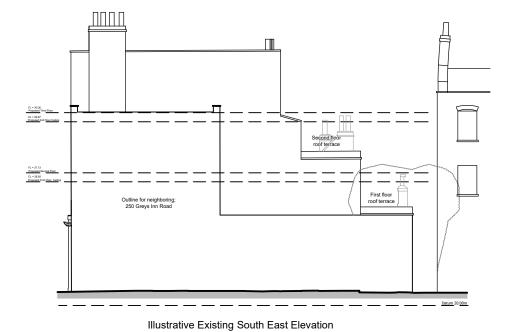

Drawing Title :

Existing

Elevations

| CG                      | Feb'23 | Checked By | Date | Approved By | Date |
|-------------------------|--------|------------|------|-------------|------|
| Drawing No. 23.3407.004 |        | Revision:  |      | 1:200 A3    |      |