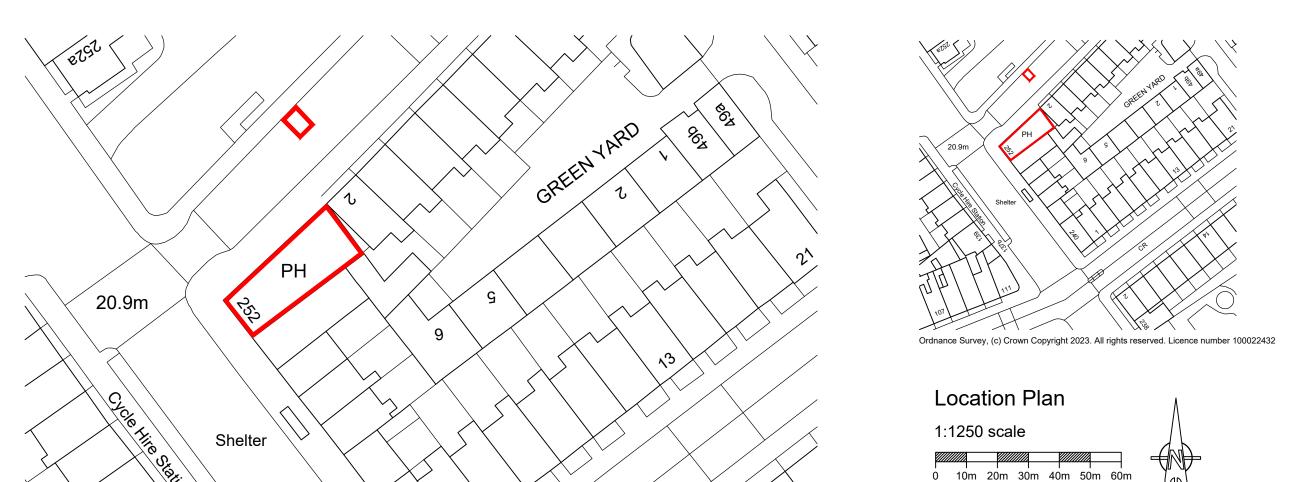

1

Ordnance Survey, (c) Crown Copyright 2023. All rights reserved. Licence number 100022432

**KEY** 

Development Plot

P2 Sep 2023 Amended red line for cycle store CG
Revision Date Description Den

Lansdowne House

Lansdowne House 25-26 Hampshire Terrace Portsmouth PO1 2QF Hampshire England

Tel: (023) 92 755 333

E-Mail: admin@plcarchitects.com

S Web: www.plcarchitects.com

Clie

The Calthorpe Arms, Bloomsbury London

Drawing Title :
Block Plan &