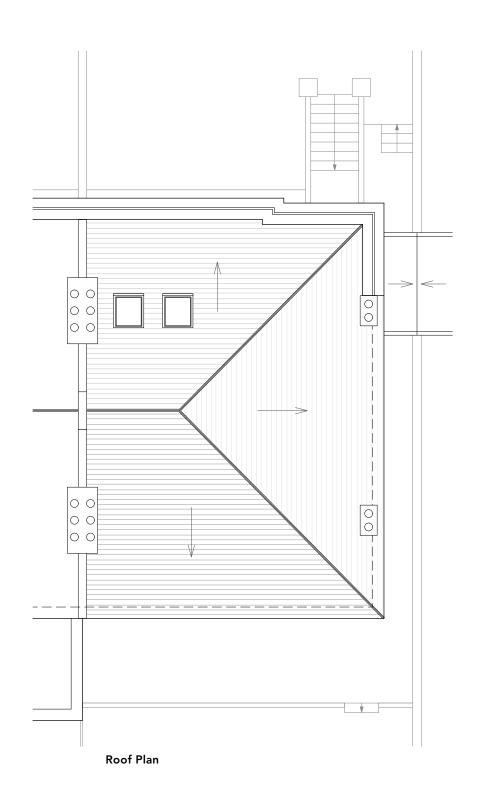

## **Existing** floor plan

# **Existing** floor plan

| WRITTEN DIMENSIONS ONLY TO BE USED                                      | Job No: 7411                                        | p-ad     |                                           | t: 0208-45               | 590172     | D_6  |     |
|-------------------------------------------------------------------------|-----------------------------------------------------|----------|-------------------------------------------|--------------------------|------------|------|-----|
| ALL DIMENSIONS ARE IN MILLIMETRES ALL DIMENSIONS TO BE VERIFIED ON SITE | FOR PLANNING PURPOSES ONLY                          |          | pden Hill Road,<br>I Gate, London, W8 7TH | e: hello@pelicanad.co.uk |            | P-dd |     |
| ANY INCONSISTENCIES TO BE REPORTED TO THE ARCHITECT IMMEDIATELY         | 94 Belsize Road Title Existing First Floor & Roof F |          |                                           |                          | f Plan     |      |     |
|                                                                         | London<br>NW6 4TG                                   | Drawn by | 1:100 @                                   | А3                       | 7411/PL2/0 | 5    | Rev |