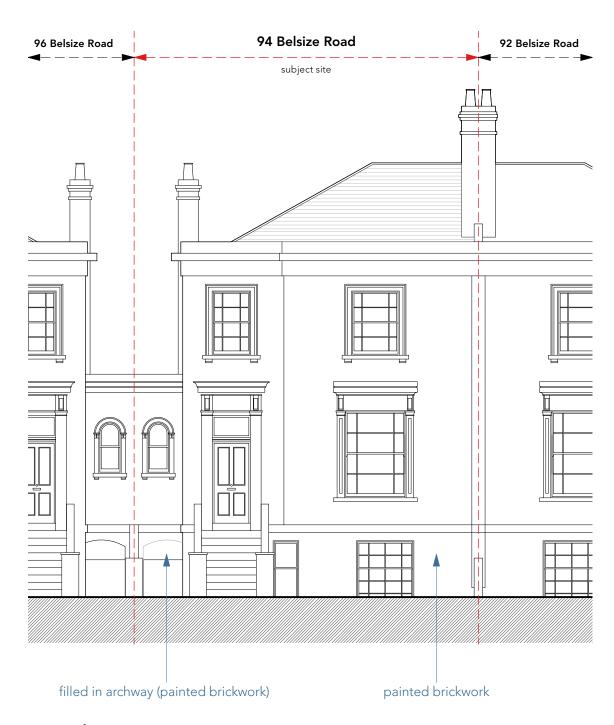

### Existing

#### elevations

Front Elevation

**Rear Elevation** 

| WRITTEN DIMENSIONS ONLY TO BE USED                                      | Job No: 7411                         | p-ad     |                                           | t: 0208-45 | 590172          | D     |  |
|-------------------------------------------------------------------------|--------------------------------------|----------|-------------------------------------------|------------|-----------------|-------|--|
| ALL DIMENSIONS ARE IN MILLIMETRES ALL DIMENSIONS TO BE VERIFIED ON SITE | FOR PLANNING PURPOSES ONLY           |          | pden Hill Road,<br>I Gate, London, W8 7TH | e: hello@  | pelicanad.co.uk | P-dd  |  |
| ANY INCONSISTENCIES TO BE REPORTED TO THE ARCHITECT IMMEDIATELY         | 94 Belsize Road<br>London<br>NW6 4TG | Title    | Existing Front and Rear Elevation         |            |                 |       |  |
|                                                                         |                                      | Drawn by | 1:100 @ A                                 | A3         | 7411/PL2/0      | 6 Rev |  |