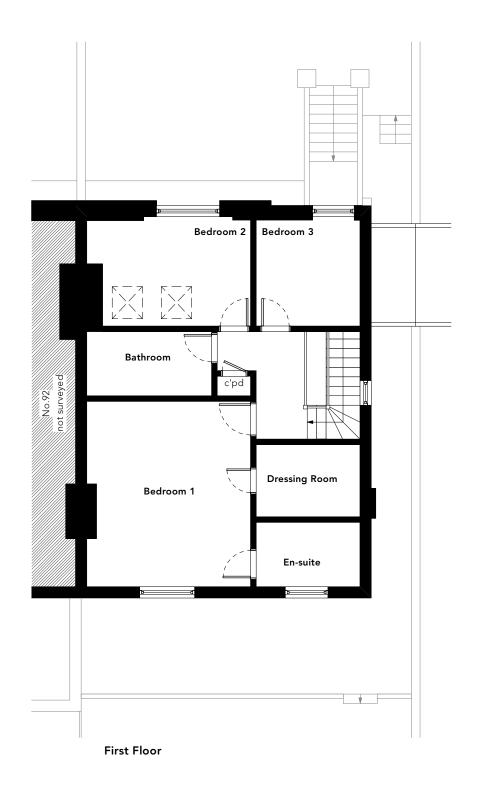

# **Existing** floor plan

| WRITTEN DIMENSIONS ONLY TO BE USED                                      | Job No: 7411                                        | p-ad     |                                           | t: 0208-45               | 590172     | D_6  |     |
|-------------------------------------------------------------------------|-----------------------------------------------------|----------|-------------------------------------------|--------------------------|------------|------|-----|
| ALL DIMENSIONS ARE IN MILLIMETRES ALL DIMENSIONS TO BE VERIFIED ON SITE | FOR PLANNING PURPOSES ONLY                          |          | pden Hill Road,<br>I Gate, London, W8 7TH | e: hello@pelicanad.co.uk |            | P-dd |     |
| ANY INCONSISTENCIES TO BE REPORTED TO THE ARCHITECT IMMEDIATELY         | 94 Belsize Road Title Existing First Floor & Roof F |          |                                           |                          | f Plan     |      |     |
|                                                                         | London<br>NW6 4TG                                   | Drawn by | 1:100 @                                   | А3                       | 7411/PL2/0 | 5    | Rev |