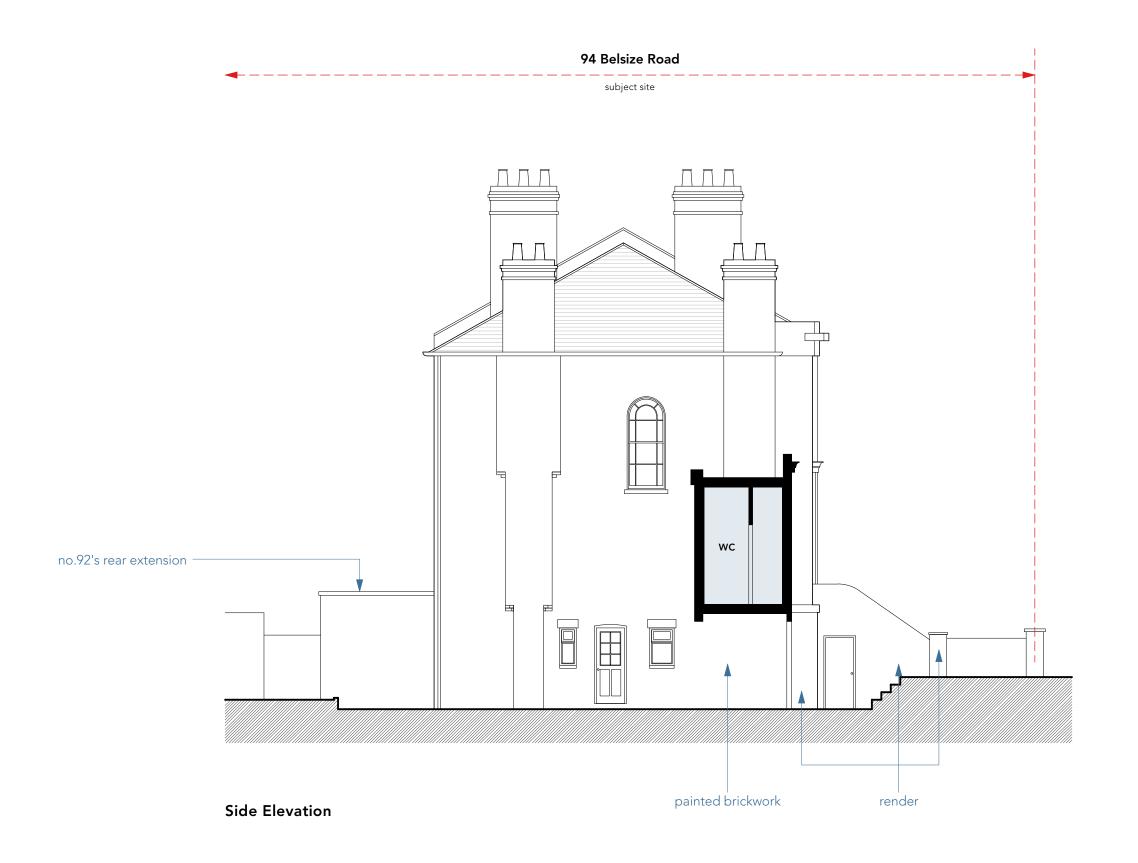

### Existing

#### elevations

| WRITTEN DIMENSIONS ONLY TO BE USED                                      | Job No: 7411               | p-ad                                                         |                         | t: 0208-45               | 590172      | <b>D</b> _ <b>ad</b> |  |
|-------------------------------------------------------------------------|----------------------------|--------------------------------------------------------------|-------------------------|--------------------------|-------------|----------------------|--|
| ALL DIMENSIONS ARE IN MILLIMETRES ALL DIMENSIONS TO BE VERIFIED ON SITE | FOR PLANNING PURPOSES ONLY | 192D Campden Hill Road,<br>Notting Hill Gate, London, W8 7TH |                         | e: hello@pelicanad.co.uk |             | p-dd                 |  |
| ANY INCONSISTENCIES TO BE REPORTED TO THE ARCHITECT IMMEDIATELY         | 94 Belsize Road            | Title                                                        | Existing Side Elevation |                          |             |                      |  |
|                                                                         | London<br>NW6 4TG          | Drawn by                                                     | 1:100 @ A               | A3                       | 7411/PL2/07 | Rev<br>7             |  |