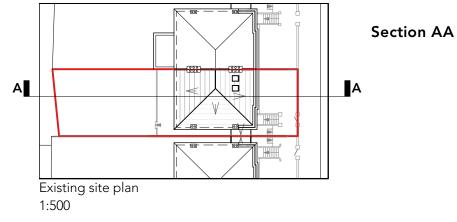

## **Existing** section

| WRITTEN DIMENSIONS ONLY TO BE USED                              | Job No: 7411          | p-ad     |                                                              | t: 0208-4590172 |                            | <b>D</b> -ad |
|-----------------------------------------------------------------|-----------------------|----------|--------------------------------------------------------------|-----------------|----------------------------|--------------|
| ALL DIMENSIONS ARE IN MILLIMETRES                               | FOR PLANNING PURPOSES |          | 192D Campden Hill Road,<br>Notting Hill Gate, London, W8 7TH |                 | ad.co.uk                   | P-dd         |
| ALL DIMENSIONS TO BE VERIFIED ON SITE                           | ONLY                  |          |                                                              |                 |                            |              |
| ANY INCONSISTENCIES TO BE REPORTED TO THE ARCHITECT IMMEDIATELY | 94 Belsize Road       | Title    | Existing Se                                                  | ction AA        |                            |              |
|                                                                 | London<br>NW6 4TG     | Drawn by | 1:100 @ A                                                    | A3 741          | <sup>ber</sup><br>1/PL2/08 | Rev          |