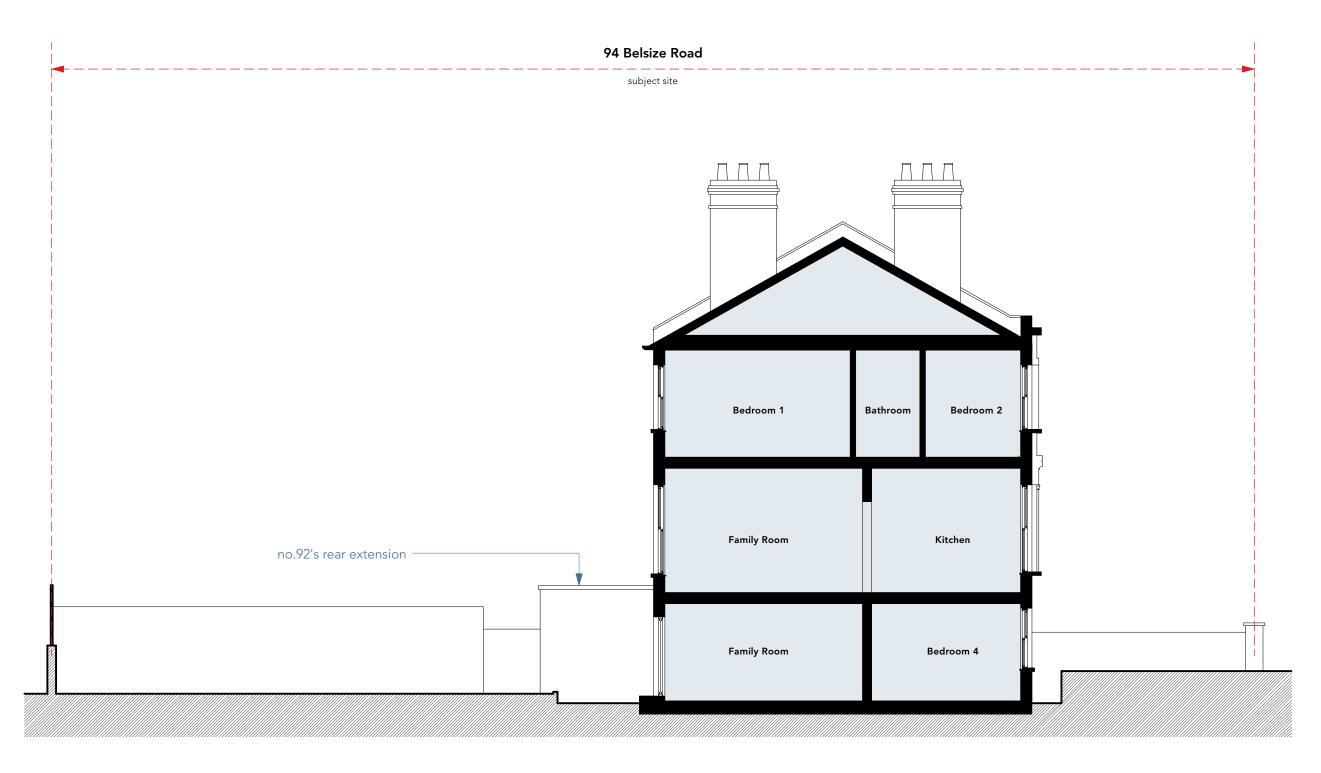

## **Existing** section

| WRITTEN DIMENSIONS ONLY TO BE USED                              | Job No: 7411          | p-ad     |                                                              | t: 0208-4590172 |                            | <b>D</b> -ad |
|-----------------------------------------------------------------|-----------------------|----------|--------------------------------------------------------------|-----------------|----------------------------|--------------|
| ALL DIMENSIONS ARE IN MILLIMETRES                               | FOR PLANNING PURPOSES |          | 192D Campden Hill Road,<br>Notting Hill Gate, London, W8 7TH |                 | ad.co.uk                   | P-dd         |
| ALL DIMENSIONS TO BE VERIFIED ON SITE                           | ONLY                  |          |                                                              |                 |                            |              |
| ANY INCONSISTENCIES TO BE REPORTED TO THE ARCHITECT IMMEDIATELY | 94 Belsize Road       | Title    | Existing Se                                                  | ction AA        |                            |              |
|                                                                 | London<br>NW6 4TG     | Drawn by | 1:100 @ A                                                    | A3 741          | <sup>ber</sup><br>1/PL2/08 | Rev          |