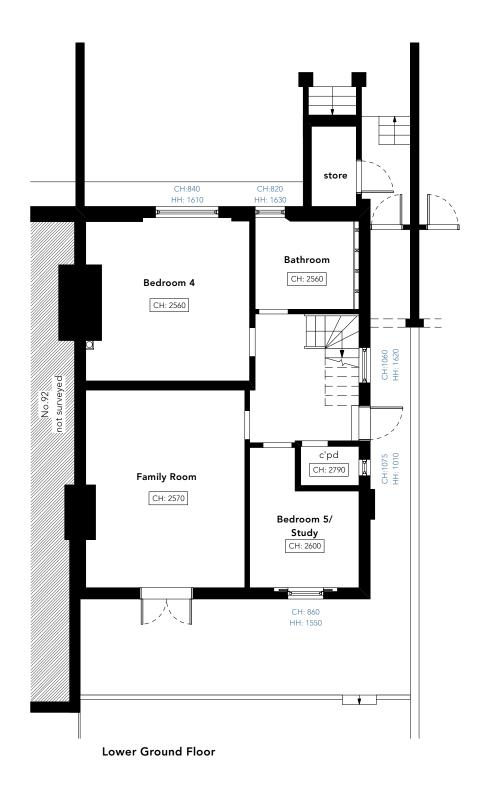

## **Existing** floor plan

# **Existing** floor plan

| WRITTEN DIMENSIONS ONLY TO BE USED                                      | Job No: 7411                                        | p-ad     |                                           | t: 0208-45               | 590172     | D_6  |     |
|-------------------------------------------------------------------------|-----------------------------------------------------|----------|-------------------------------------------|--------------------------|------------|------|-----|
| ALL DIMENSIONS ARE IN MILLIMETRES ALL DIMENSIONS TO BE VERIFIED ON SITE | FOR PLANNING PURPOSES ONLY                          |          | pden Hill Road,<br>I Gate, London, W8 7TH | e: hello@pelicanad.co.uk |            | P-dd |     |
| ANY INCONSISTENCIES TO BE REPORTED TO THE ARCHITECT IMMEDIATELY         | 94 Belsize Road Title Existing First Floor & Roof F |          |                                           |                          | f Plan     |      |     |
|                                                                         | London<br>NW6 4TG                                   | Drawn by | 1:100 @                                   | А3                       | 7411/PL2/0 | 5    | Rev |