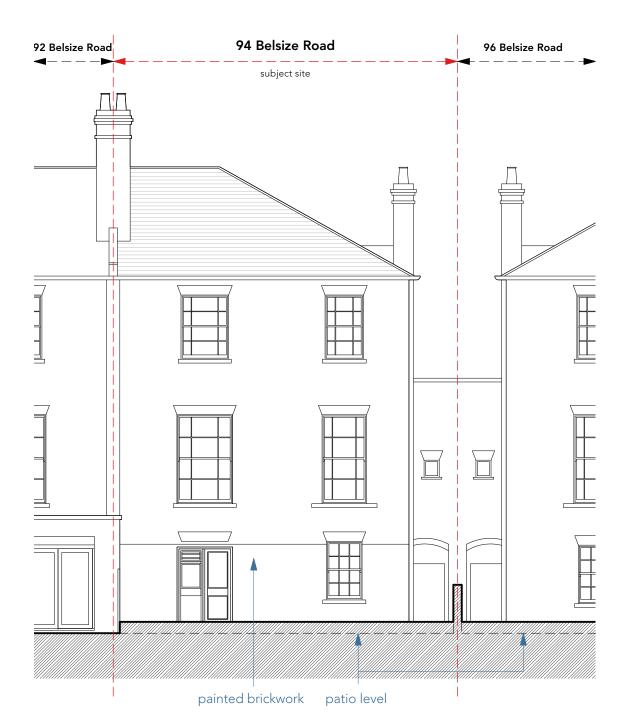

### Existing

#### elevations

| WRITTEN DIMENSIONS ONLY TO BE USED                                      | Job No: 7411               | p-ad                                                         |                         | t: 0208-45               | 590172      | <b>D</b> _ <b>ad</b> |  |
|-------------------------------------------------------------------------|----------------------------|--------------------------------------------------------------|-------------------------|--------------------------|-------------|----------------------|--|
| ALL DIMENSIONS ARE IN MILLIMETRES ALL DIMENSIONS TO BE VERIFIED ON SITE | FOR PLANNING PURPOSES ONLY | 192D Campden Hill Road,<br>Notting Hill Gate, London, W8 7TH |                         | e: hello@pelicanad.co.uk |             | p-dd                 |  |
| ANY INCONSISTENCIES TO BE REPORTED TO THE ARCHITECT IMMEDIATELY         | 94 Belsize Road            | Title                                                        | Existing Side Elevation |                          |             |                      |  |
|                                                                         | London<br>NW6 4TG          | Drawn by                                                     | 1:100 @ A               | A3                       | 7411/PL2/07 | Rev<br>7             |  |