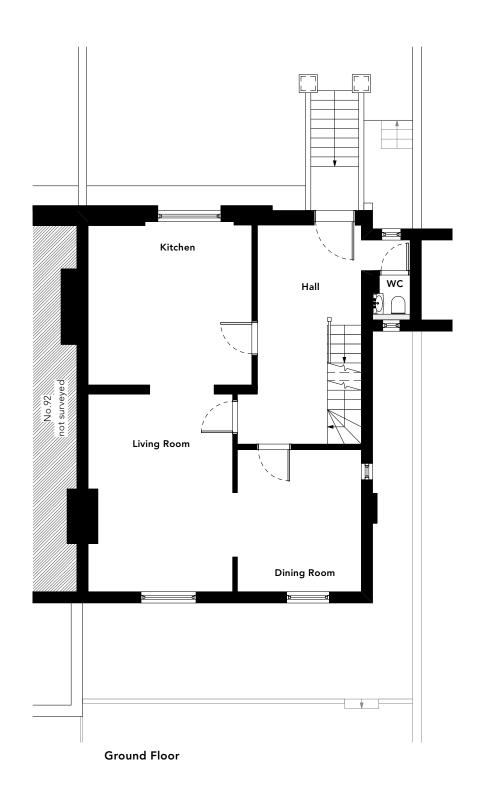

## **Existing** floor plan

# **Existing** floor plan

| WRITTEN DIMENSIONS ONLY TO BE USED                                      | Job No: 7411                                        | p-ad     |                                           | t: 0208-45               | 590172     | D_6  |     |
|-------------------------------------------------------------------------|-----------------------------------------------------|----------|-------------------------------------------|--------------------------|------------|------|-----|
| ALL DIMENSIONS ARE IN MILLIMETRES ALL DIMENSIONS TO BE VERIFIED ON SITE | FOR PLANNING PURPOSES ONLY                          |          | pden Hill Road,<br>I Gate, London, W8 7TH | e: hello@pelicanad.co.uk |            | P-dd |     |
| ANY INCONSISTENCIES TO BE REPORTED TO THE ARCHITECT IMMEDIATELY         | 94 Belsize Road Title Existing First Floor & Roof F |          |                                           |                          | f Plan     |      |     |
|                                                                         | London<br>NW6 4TG                                   | Drawn by | 1:100 @                                   | А3                       | 7411/PL2/0 | 5    | Rev |