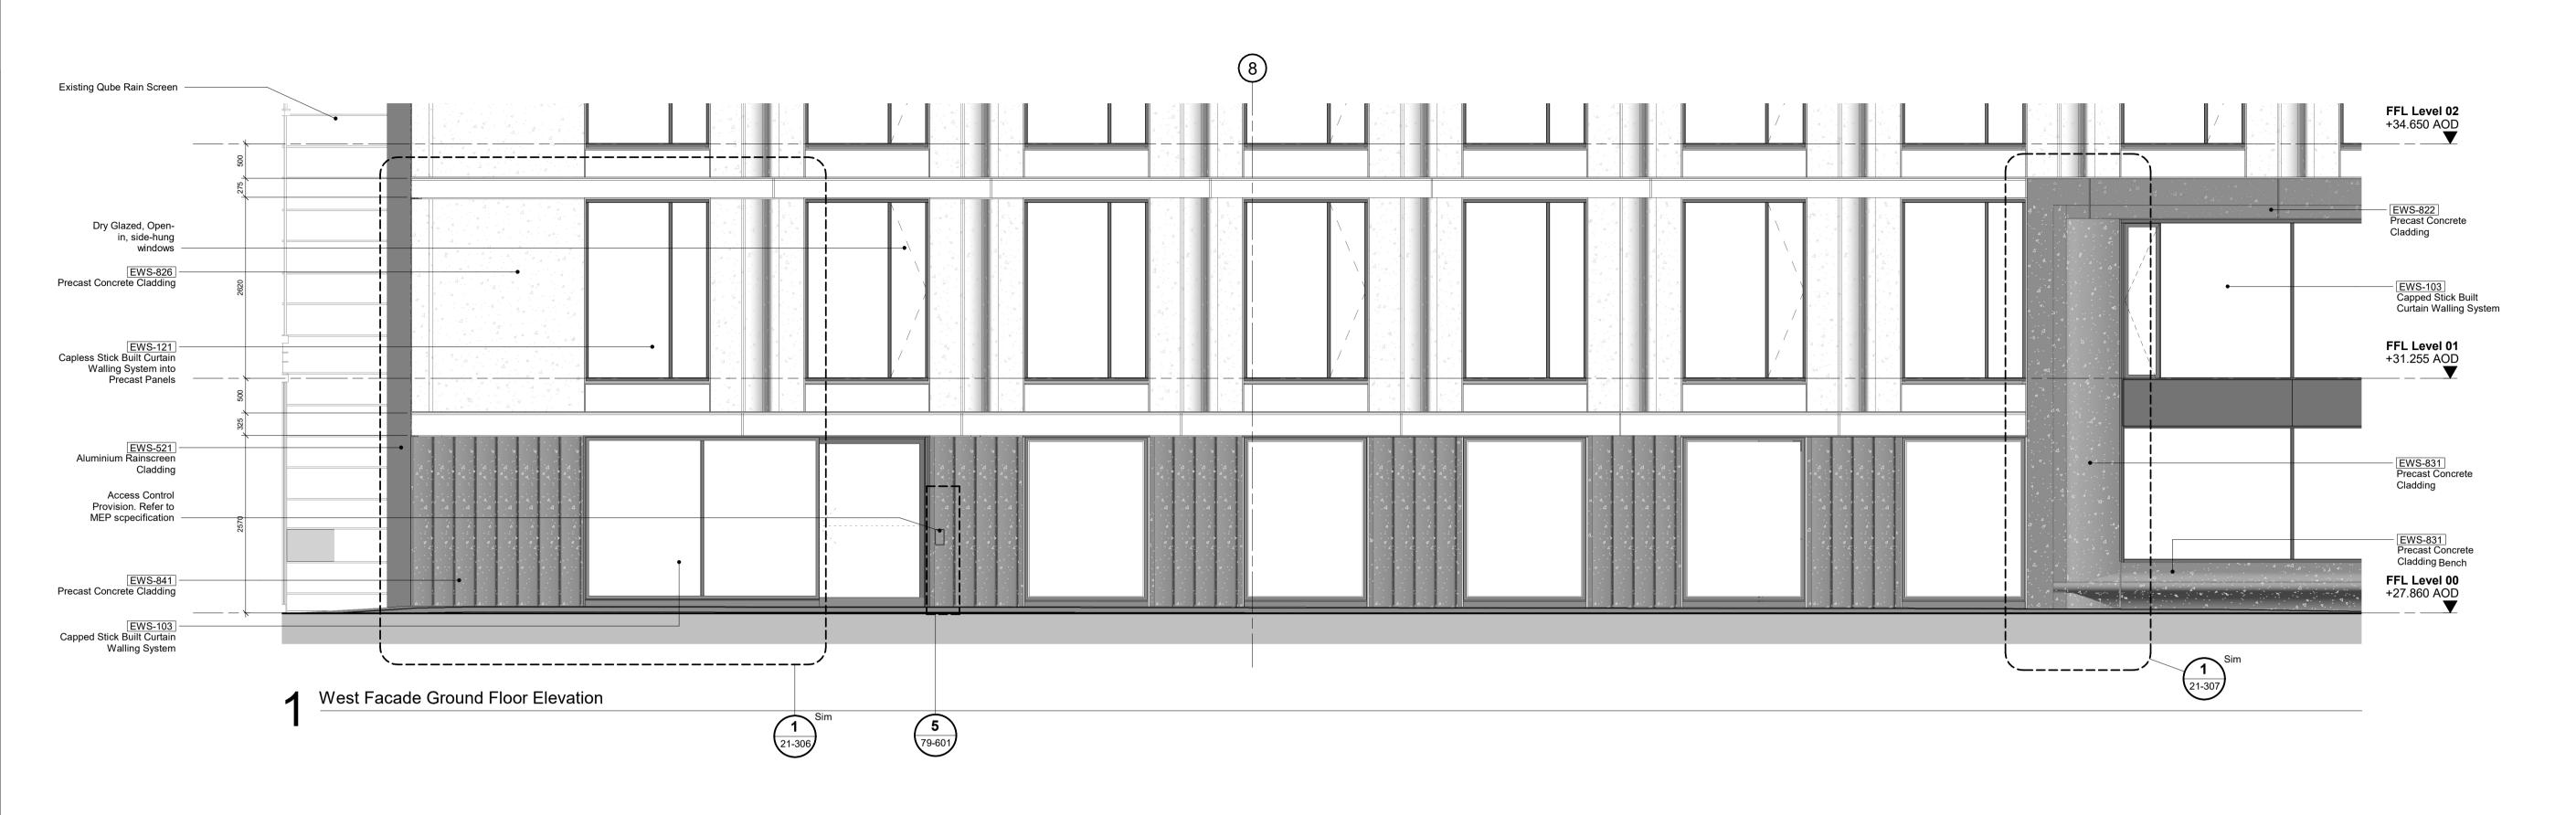

Refer to FMDC Specification

Refer to P&Co Specification

Refer to FMDC Specification for Precast, Curtain Walling and Window & Doors performance specification
Refer to 21-100 - 21-104 scoping set for Facade Types
Refer to 22-100 for Window and Door Types
Refer to Door, Ironmongery and operation schedule

Heavily Sandblasted Dark grey/black Precast Concrete

Heavily Sandblasted Light Precast Concrete

Acid Etched Light Precast Concrete

P04 09.10.23 Planning Issue - Discharge of conditions P03 16.01.23 Stage 4 - Employer's Requirements Issue P02 30.11.22 Stage 4 - Issue for Tender TM P01 09.06.22 Stage 3 Issue KC Rev Date Description Issue

Whitfield Street Cycle Entrance Facade

| Drawing Status PLANNING | Drawing: MZ Checked: KC | D0.4       |
|-------------------------|-------------------------|------------|
| Date: 09.10.23          | Scale @ A1<br>1:50      | Scale @ A3 |