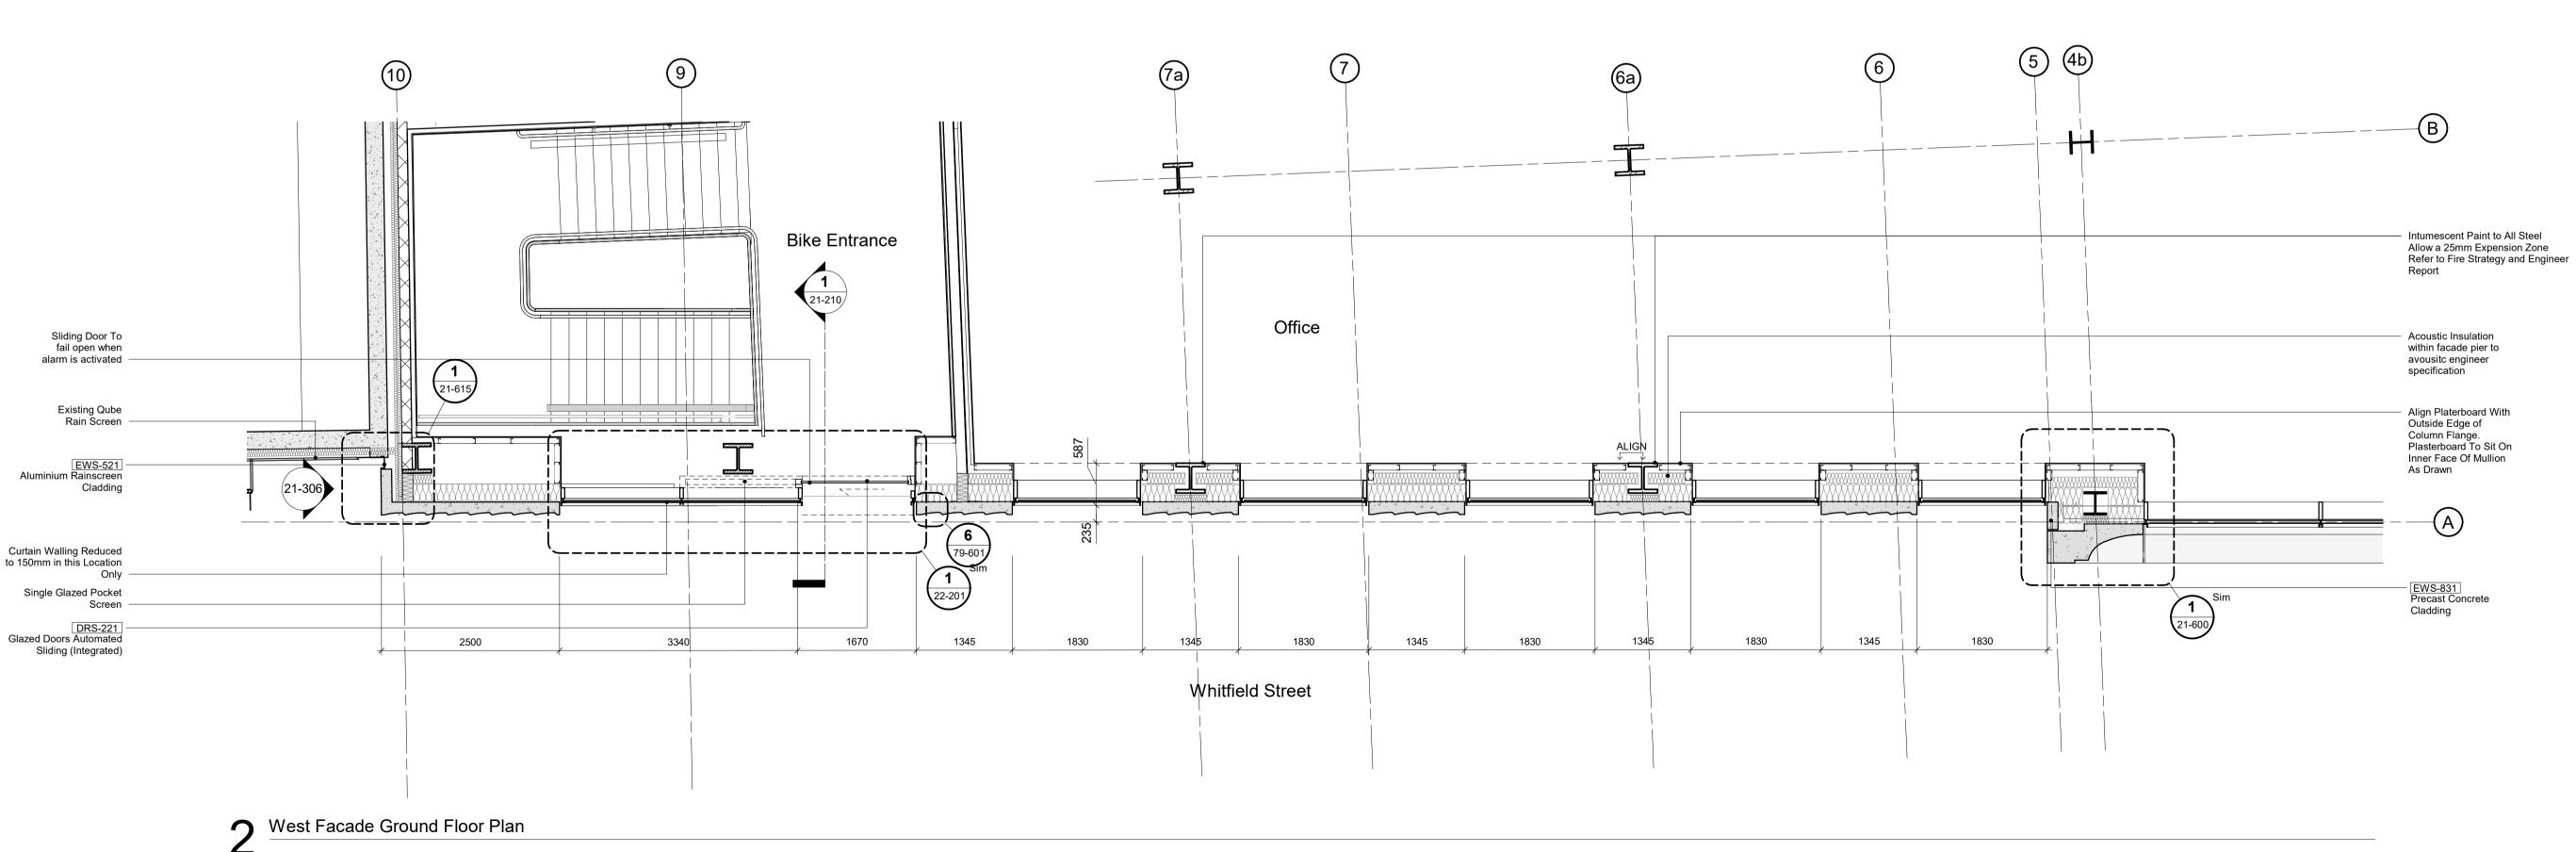

Refer to FMDC Specification

Refer to P&Co Specification

Refer to FMDC Specification for Precast, Curtain Walling and Window & Doors performance specification
Refer to 21-100 - 21-104 scoping set for Facade Types
Refer to 22-100 for Window and Door Types
Refer to Door, Ironmongery and operation schedule

Whitfield Street Cycle Entrance Facade

| Drawing Status PLANNING | Drawing: MZ Checked: KC | D0.4       |
|-------------------------|-------------------------|------------|
| Date: 09.10.23          | Scale @ A1<br>1:50      | Scale @ A3 |