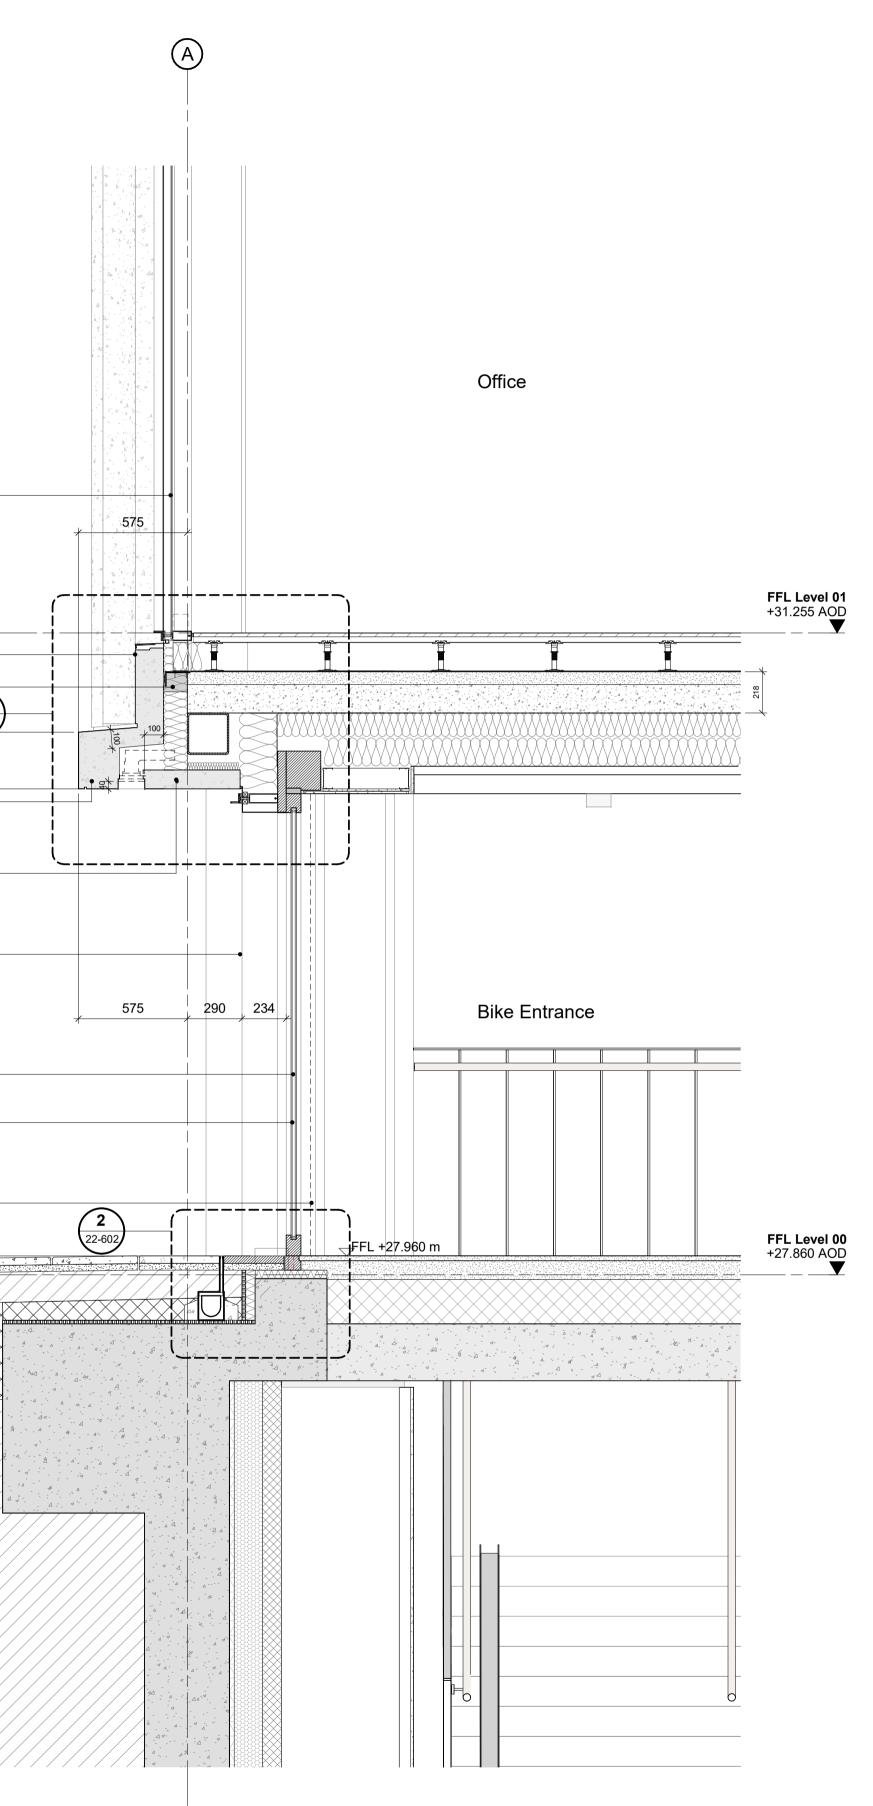

## EWS-121 — Capless Stick Built Curtain Walling System into Precast Panels

| Dark Precast<br>to Match Curtain Walling Spandrel Datum                                               |                                                                                                  |   |
|-------------------------------------------------------------------------------------------------------|--------------------------------------------------------------------------------------------------|---|
| (Refer to Elevation)                                                                                  | <br>ب                                                                                            |   |
| Fire Stop/ Cavity Barrier As Per Fire -<br>Strategy And Building Regulations                          | 5<br>5<br>7<br>7<br>7<br>7<br>7<br>7<br>7<br>7<br>7<br>7<br>7<br>7<br>7<br>7<br>7<br>7<br>7<br>7 | 1 |
|                                                                                                       | 300                                                                                              |   |
| EWS-826 –<br>Precast Concrete Cladding                                                                |                                                                                                  |   |
| EWS-832 -<br>Precast Concrete Soffit                                                                  |                                                                                                  |   |
| Cladding                                                                                              | Whitfield St                                                                                     |   |
| Curtain Walling Depth Reduced<br>to 150mm in This Location Only<br>Bespoke Caps to Align with Precast |                                                                                                  |   |
|                                                                                                       | 0                                                                                                |   |
|                                                                                                       | 2470                                                                                             |   |
| [EWS-103]                                                                                             |                                                                                                  |   |
| Capped Stick Built Curtain<br>Walling System                                                          |                                                                                                  |   |
| DRS-221 —<br>Glazed Doors Automated<br>Sliding (Integrated)                                           |                                                                                                  |   |
| Single Glazed<br>Pocket Screen                                                                        |                                                                                                  |   |
|                                                                                                       | 0                                                                                                |   |
|                                                                                                       |                                                                                                  |   |
|                                                                                                       |                                                                                                  |   |
|                                                                                                       |                                                                                                  |   |

## Notes SPECIFICATION TAGS

xxx-xxx Refer to FMDC Specification

(xxx-xxx) Refer to P&Co Specification

Refer to FMDC Specification for Precast, Curtain Walling and Window & Doors performance specification

Refer to 21-100 - 21-104 scoping set for Facade Types Refer to 04 series for CW Scoping Types

Refer to 22-100 for opening vent and Door Types

Refer to Door, Ironmongery and operation schedule for further information. External door operation and power/automation requirement under review. Sub contractor input required. All door hardware is indicative pending input - manufacturer to

## THE NETWORK BUILDING 95-100 Tottenham Court Rd.

Drawing Title Whitfield Street Cycle Entrance Facade Section

| Drawing Status PLANNING | Drawing: MZ<br>Checked: KC | Revision P04 |
|-------------------------|----------------------------|--------------|
| Date:                   | Scale @ A1                 | Scale @ A3   |
| 09.10.23                | 1:20                       | 1:40         |