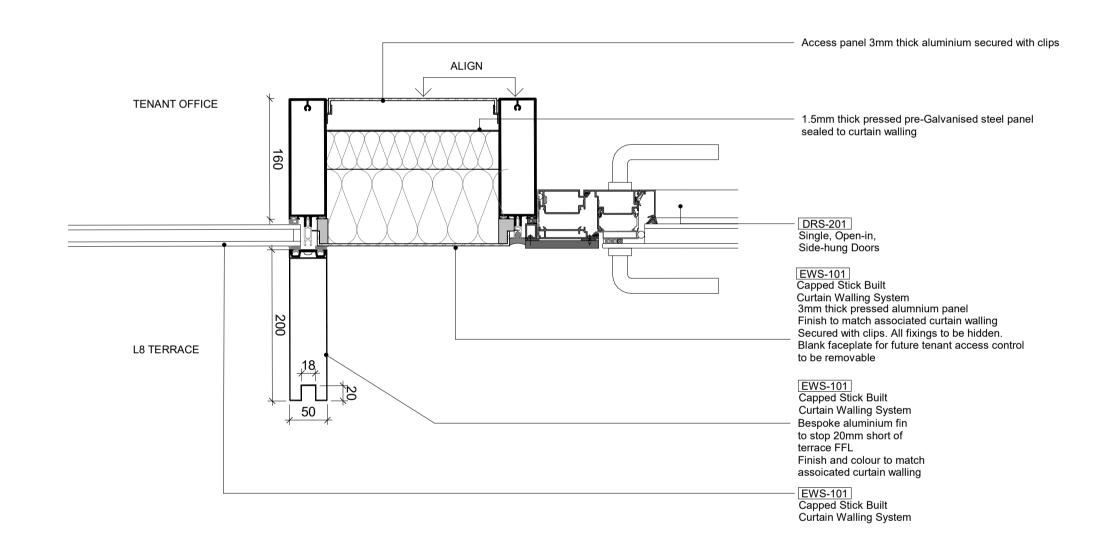

## SPECIFICATION TAGS

xxx-xxx Refer to FMDC Specification xxx-xxx Refer to P&Co Specification

For all facade pressings, sealant, flashings, associated elements etc, refer to FMDC specifications and the systeme descriptions/relevant clauses for the external wall type. Refer to signage consultants information for external signage design intent Refer to 21-100 - 21-104 scoping set for Facade Types Refer to 04 series for CW Scoping Types Refer to 22-100 for opening vent and Door Types Refer to Door, Ironmongery and operation schedule for further information. External door operation and power/automation requirement under review. Sub contractor input

required. All door hardware is indicative pending input - manufacturer to advise on shoot bolt suitability

Refer to FMDC Specification for Precast, Curtain Walling

and Window & Doors performance specification

13538-PCO-XX-XX-DR-A-**22-601**