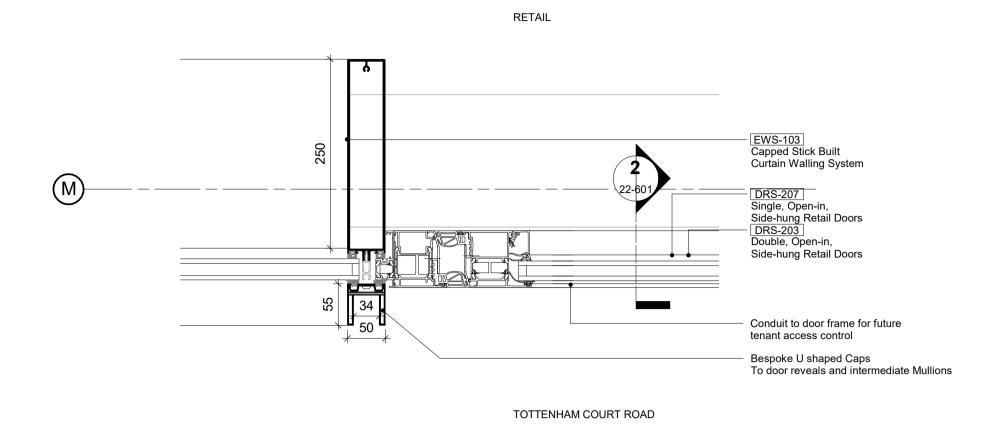

## SPECIFICATION TAGS

xxx-xxx Refer to FMDC Specification xxx-xxx Refer to P&Co Specification

For all facade pressings, sealant, flashings, associated elements etc, refer to FMDC specifications and the systeme descriptions/relevant clauses for the external wall type. Refer to signage consultants information for external signage design intent Refer to 21-100 - 21-104 scoping set for Facade Types Refer to 04 series for CW Scoping Types Refer to 22-100 for opening vent and Door Types Refer to Door, Ironmongery and operation schedule for further information. External door operation and power/automation requirement under review. Sub contractor input

required. All door hardware is indicative pending input - manufacturer to advise on shoot bolt suitability

Refer to FMDC Specification for Precast, Curtain Walling

and Window & Doors performance specification

13538-PCO-XX-XX-DR-A-**22-601**