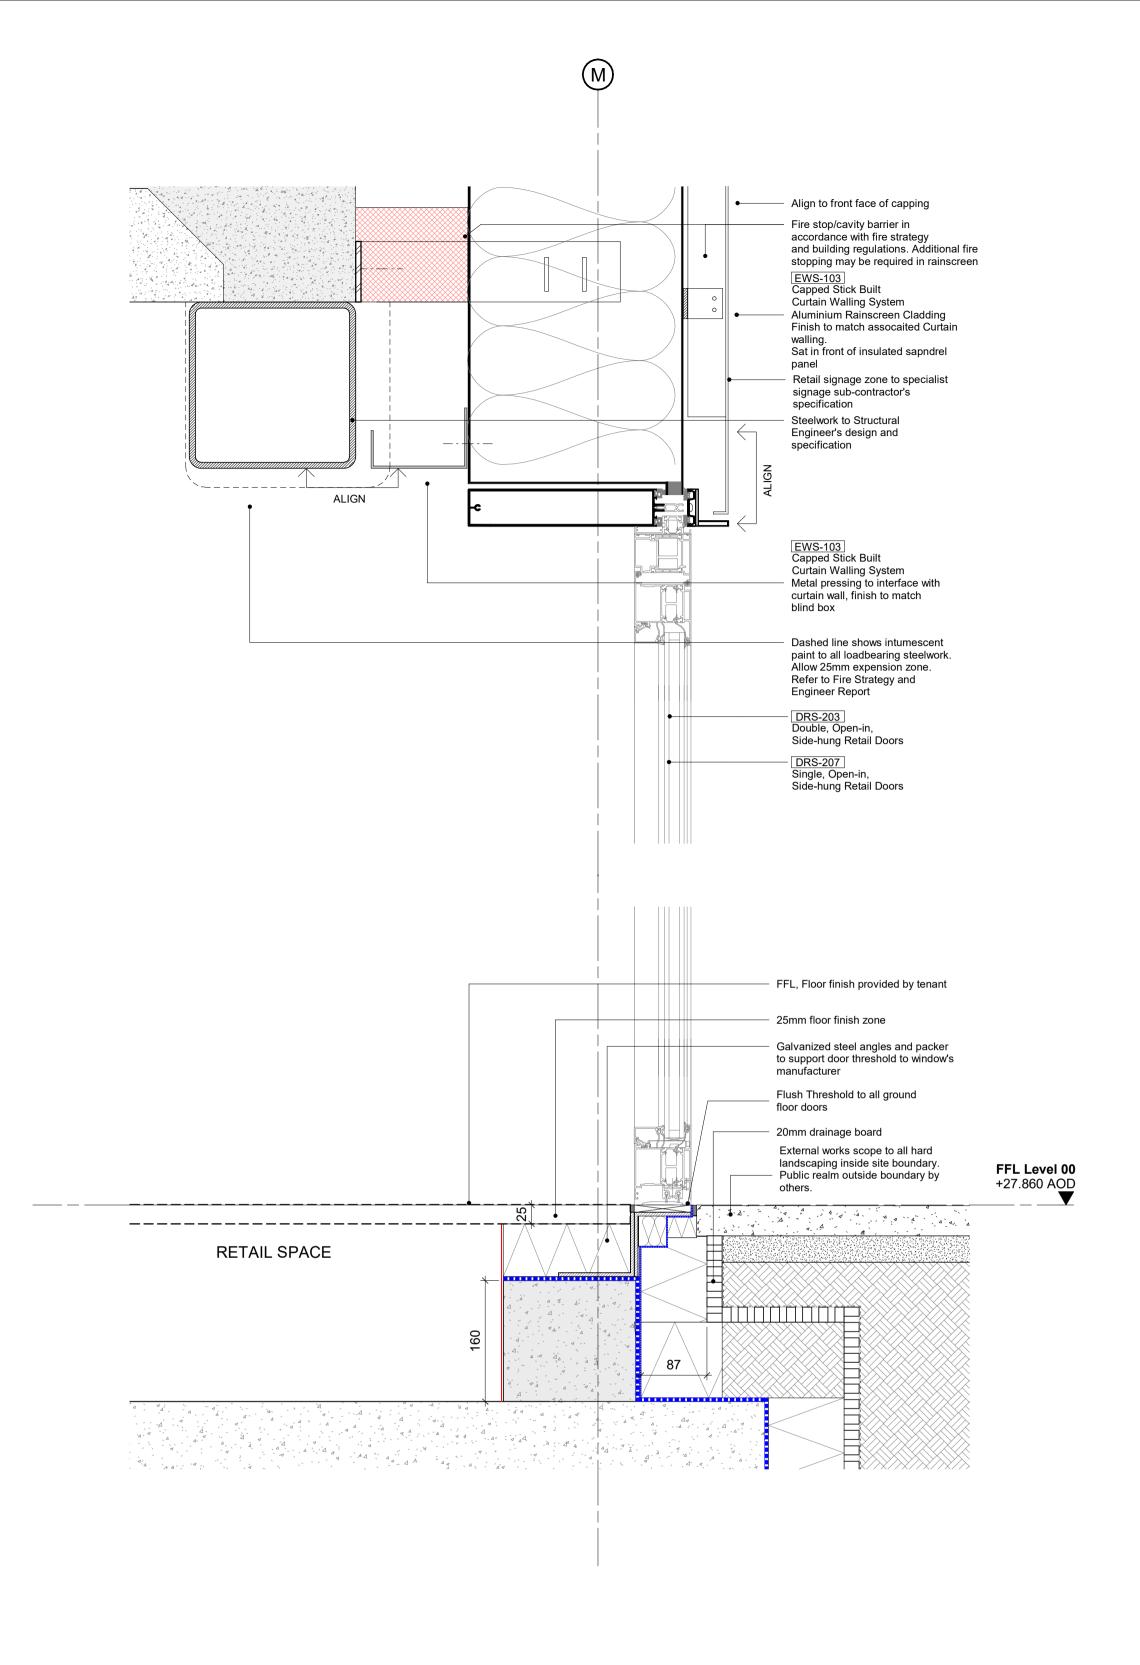

## SPECIFICATION TAGS

xxx-xxx Refer to FMDC Specification xxx-xxx Refer to P&Co Specification

For all facade pressings, sealant, flashings, associated elements etc, refer to FMDC specifications and the systeme descriptions/relevant clauses for the external wall type. Refer to signage consultants information for external signage design intent Refer to 21-100 - 21-104 scoping set for Facade Types Refer to 04 series for CW Scoping Types Refer to 22-100 for opening vent and Door Types Refer to Door, Ironmongery and operation schedule for further information. External door operation and power/automation requirement under review. Sub contractor input

required. All door hardware is indicative pending input - manufacturer to advise on shoot bolt suitability

Refer to FMDC Specification for Precast, Curtain Walling

and Window & Doors performance specification

13538-PCO-XX-XX-DR-A-**22-601**