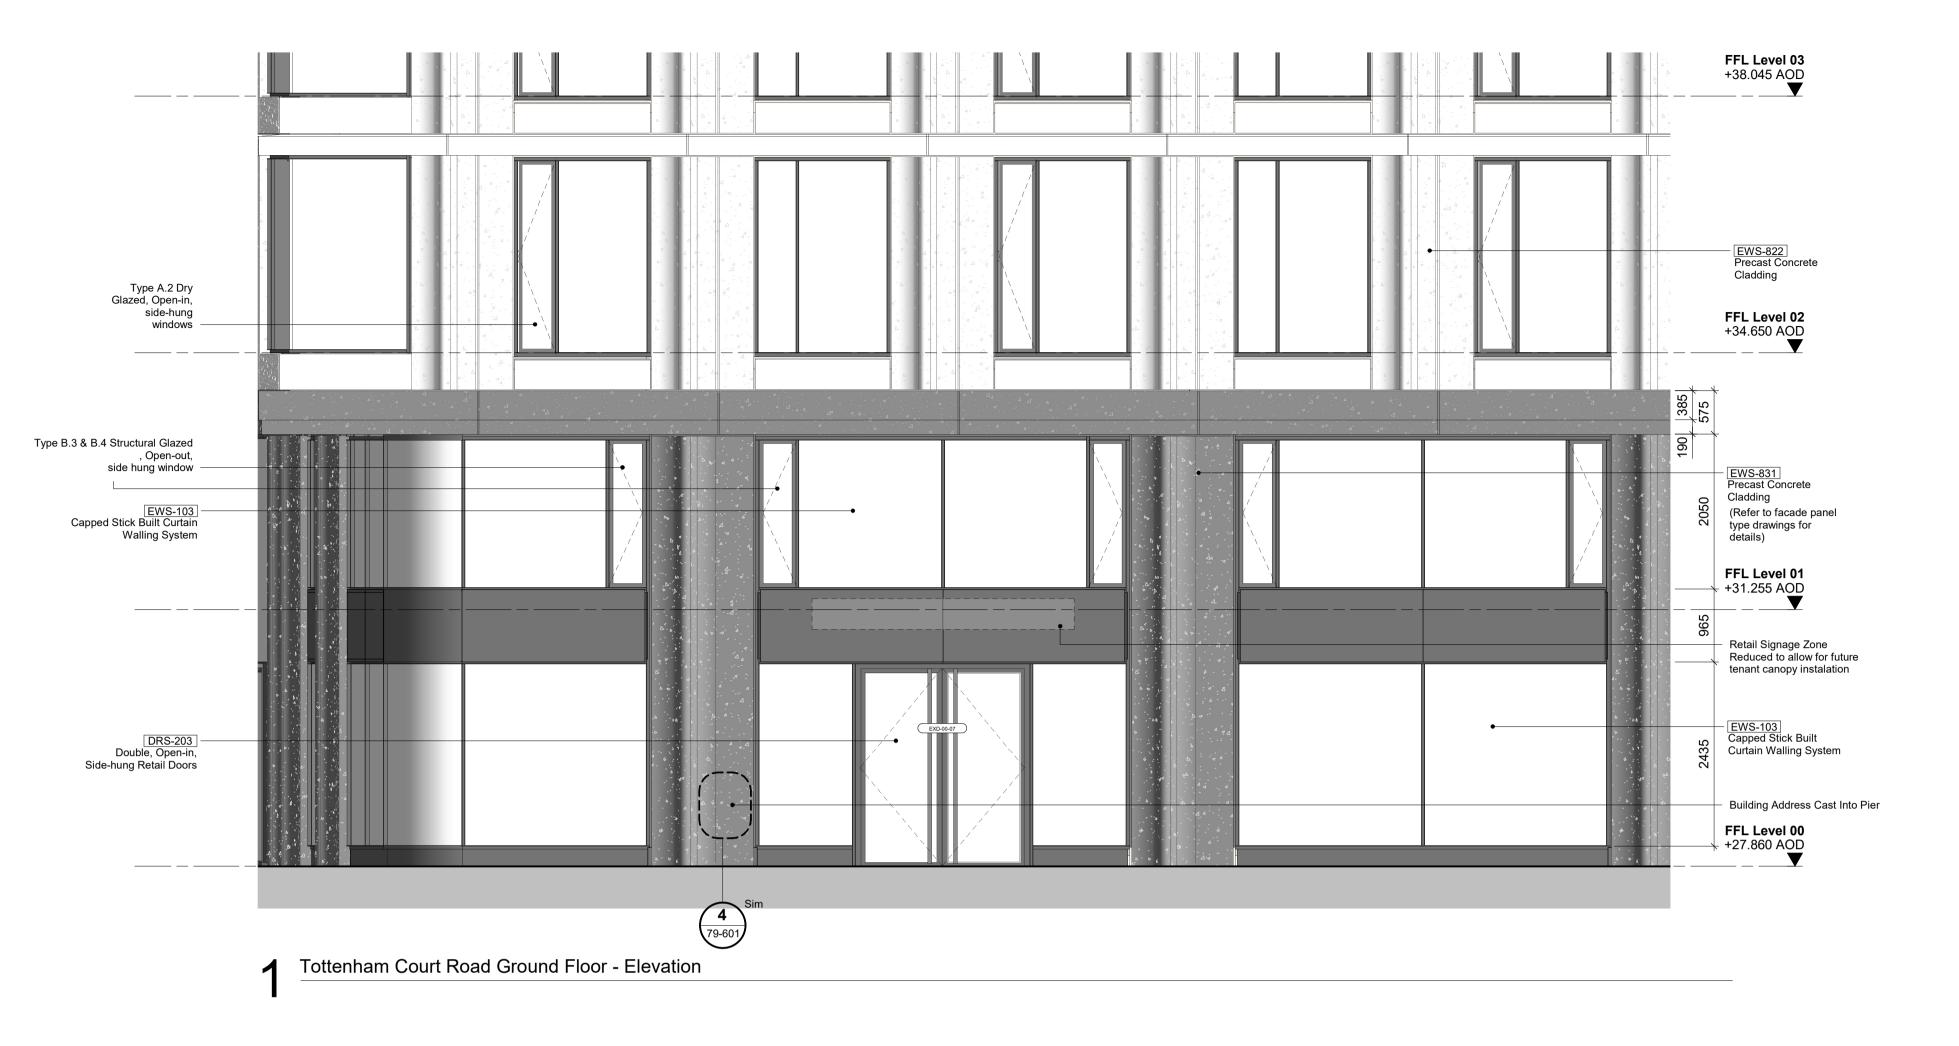

Tottenham Court Road Ground Floor - Elevation

Do not scale from this drawing.

Check drawing on receipt and immediately report any discrepancies to the Architect.

Verify all dimensions and levels on site prior to construction.

Refer to FMDC Specification for Precast, Curtain Walling and Window & Doors performance specification Refer to 21-100 - 21-104 scoping set for Facade Types Refer to 22-100 for Window and Door Types Refer to Door, Ironmongery and operation schedule

Heavily Sandblasted Dark grey/black Precast Concrete

Heavily Sandblasted Light Precast Concrete

Acid Etched Light Precast Concrete

Retail Retail Howland St - Intumescent Paint to All Steel
Allow a 25mm Expension Zone
Refer to Fire Strategy and Engineer Fire stop/cavity barrier in accordance with fire strategy and building regulations. ~----Tottenham Court Rd Tottenham Court Rd Tottenham Court Road Ground Floor - Plan Tottenham Court Road Ground Floor -Plan

Adjacent building location and rainscreen dimensions TBC following survey and setting Allow for 25mm movement between cladding and adjacentbuilding

P04 09.10.23 Planning Issue - Discharge of conditions P03 16.01.23 Stage 4 - Employer's Requirements Issue P02 30.11.22 Stage 4 - Issue for Tender P01 09.06.22 Stage 3 Issue
Rev Date Description