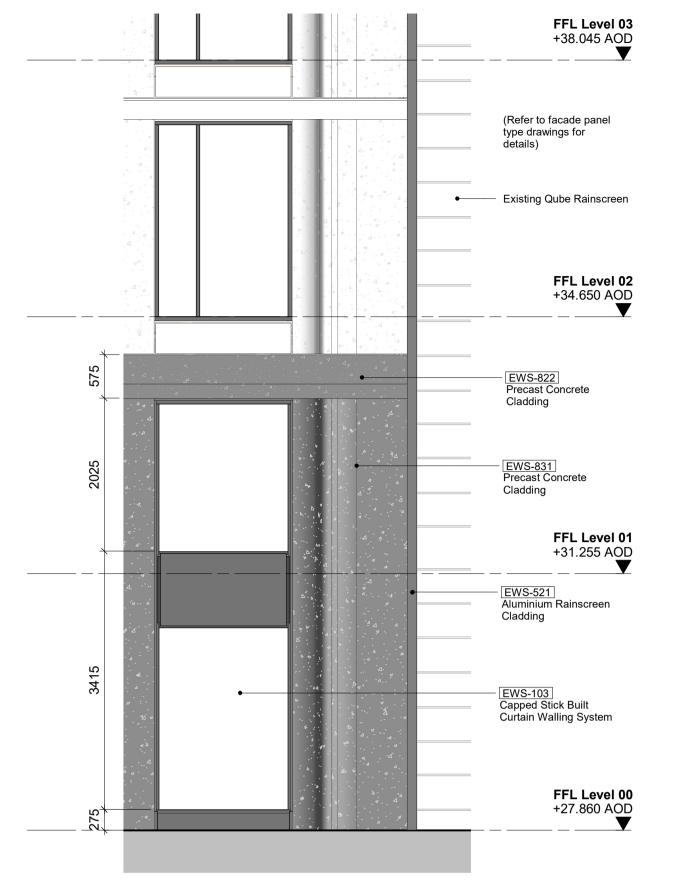

Refer to FMDC Specification for Precast, Curtain Walling and Window & Doors performance specification Refer to 21-100 - 21-104 scoping set for Facade Types Refer to 22-100 for Window and Door Types Refer to Door, Ironmongery and operation schedule

Heavily Sandblasted Dark grey/black Precast Concrete

Heavily Sandblasted Light Precast Concrete

Acid Etched Light Precast Concrete

Retail Retail Howland St - Intumescent Paint to All Steel
Allow a 25mm Expension Zone
Refer to Fire Strategy and Engineer Fire stop/cavity barrier in accordance with fire strategy and building regulations. ~----Tottenham Court Rd Tottenham Court Rd Tottenham Court Road Ground Floor - Plan Tottenham Court Road Ground Floor -Plan

Adjacent building location and rainscreen dimensions TBC following survey and setting Allow for 25mm movement between cladding and adjacentbuilding

P04 09.10.23 Planning Issue - Discharge of conditions P03 16.01.23 Stage 4 - Employer's Requirements Issue P02 30.11.22 Stage 4 - Issue for Tender P01 09.06.22 Stage 3 Issue
Rev Date Description