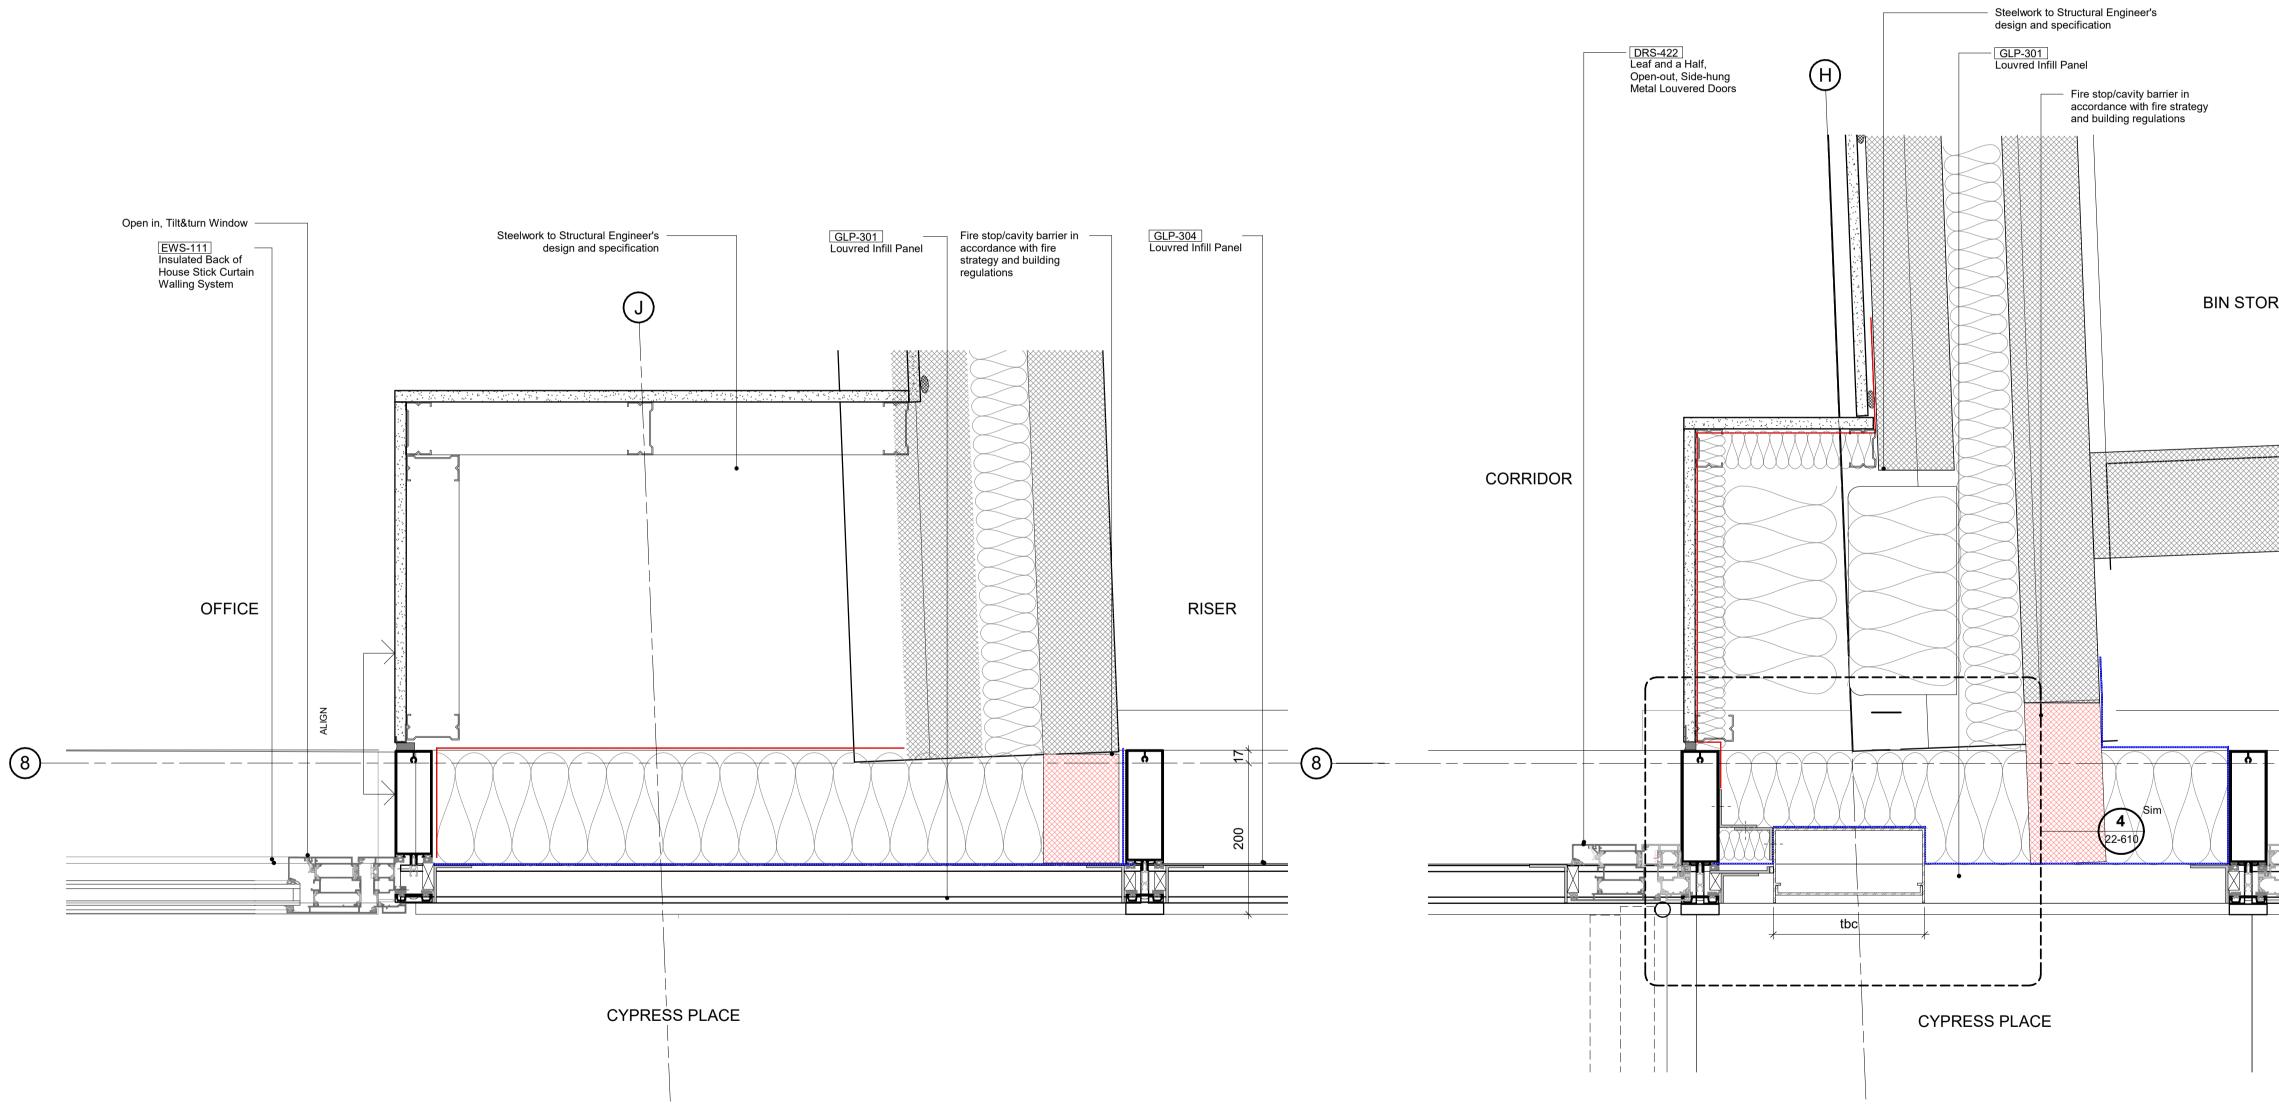

North Facade Ground Floor - Louvre to Glass Interface - Plan

2 North Facade Ground Floor Louvre to Door Interface - Plan

## SPECIFICATION TAGS

| xxx-xxx     | Refer to FMDC Specification       |
|-------------|-----------------------------------|
| XXX-XXX     | Refer to P&Co Specification       |
| Refer to FM | DC Specification for Precast, Cur |

| inel | Refer to FMDC Specification for Precast, Curtain Wall<br>and Window & Doors performance specification<br>For all facade pressings, sealant, flashings, associated<br>elements etc, refer to FMDC specifications and the<br>systeme descriptions/relevant clauses for the external<br>type. Refer to signage consultants information for exter<br>signage design intent<br>Refer to 21-100 - 21-104 scoping set for Facade Type<br>Refer to 04 series for CW Scoping Types<br>Refer to 22-100 for opening vent and Door Types<br>Refer to Door, Ironmongery and operation schedur<br>for further information.<br>External door operation and power/automation<br>requirement under review. Sub contractor input<br>required. All door hardware is indicative pending<br>input - manufacturer to advise on shoot bolt suital |                |  |
|------|----------------------------------------------------------------------------------------------------------------------------------------------------------------------------------------------------------------------------------------------------------------------------------------------------------------------------------------------------------------------------------------------------------------------------------------------------------------------------------------------------------------------------------------------------------------------------------------------------------------------------------------------------------------------------------------------------------------------------------------------------------------------------------------------------------------------------|----------------|--|
|      |                                                                                                                                                                                                                                                                                                                                                                                                                                                                                                                                                                                                                                                                                                                                                                                                                            | Waterproofing  |  |
|      |                                                                                                                                                                                                                                                                                                                                                                                                                                                                                                                                                                                                                                                                                                                                                                                                                            | Vapour Barrier |  |
|      |                                                                                                                                                                                                                                                                                                                                                                                                                                                                                                                                                                                                                                                                                                                                                                                                                            |                |  |

|     | DRS-423<br>Double/ Single,<br>Open-out, Side-hung<br>Metal Louvered Doors | GLP-304<br>Louvred Infill Panel | Refer to 04 series for CW Scoping Types<br>Refer to 22-100 for opening vent and Door Types<br>Refer to Door, Ironmongery and operation schedule<br>for further information.<br>External door operation and power/automation<br>requirement under review. Sub contractor input<br>required. All door hardware is indicative pending<br>input - manufacturer to advise on shoot bolt suitability |  |
|-----|---------------------------------------------------------------------------|---------------------------------|------------------------------------------------------------------------------------------------------------------------------------------------------------------------------------------------------------------------------------------------------------------------------------------------------------------------------------------------------------------------------------------------|--|
|     |                                                                           |                                 | Waterproofing                                                                                                                                                                                                                                                                                                                                                                                  |  |
| DRE |                                                                           |                                 | WWWWWWWW Vapour Barrier                                                                                                                                                                                                                                                                                                                                                                        |  |
|     |                                                                           |                                 |                                                                                                                                                                                                                                                                                                                                                                                                |  |
|     | FUEL POINT                                                                |                                 |                                                                                                                                                                                                                                                                                                                                                                                                |  |
|     | 200                                                                       |                                 | P03       09.10.23       Planning Issue - Discharge of conditions       KC         P02       16.01.23       Stage 4 - Employer's Requirements Issue       TM         P01       14.12.22       Stage 4 - Issue for Tender       TM         Rev       Date       Description       Issued         Mercy& Company         Piercy&Company         39 Plender Street                                |  |
|     |                                                                           |                                 | London NW1 0DT<br>T +44(0)20 74249611<br>info@piercyandco.com<br>www.piercyandco.com<br>Client<br>DERWENT LONDON                                                                                                                                                                                                                                                                               |  |
|     |                                                                           |                                 |                                                                                                                                                                                                                                                                                                                                                                                                |  |