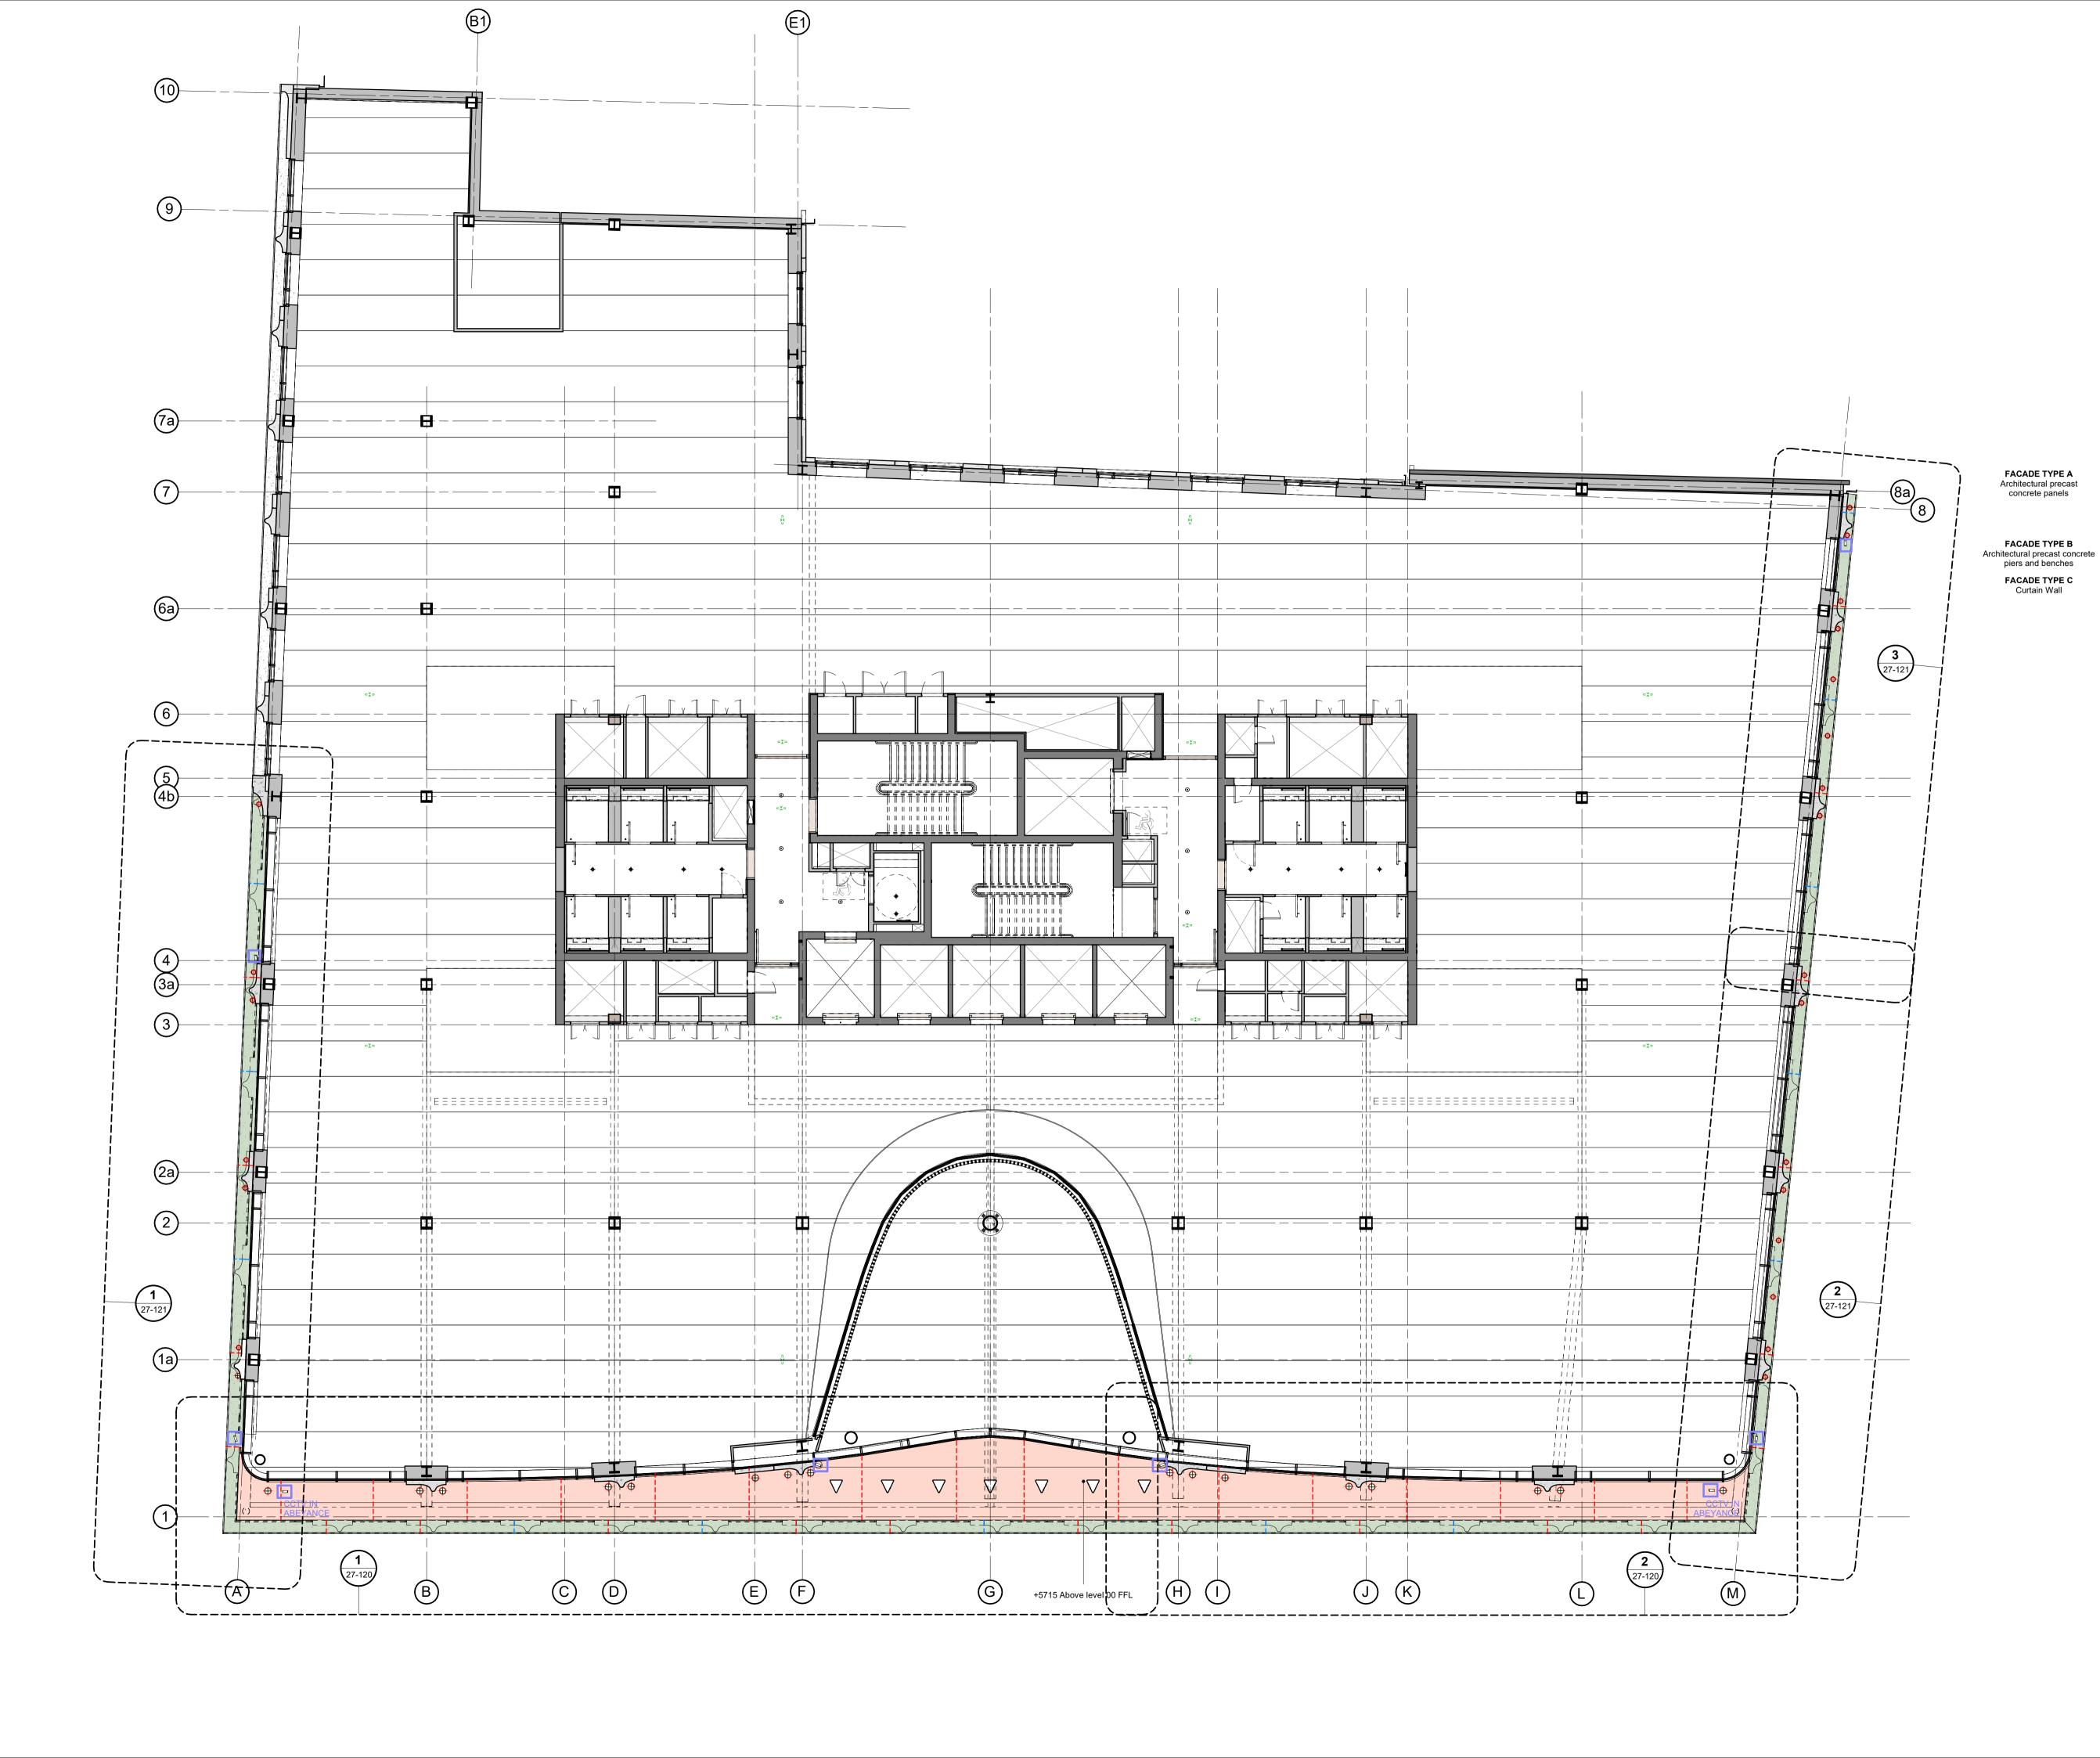

## **FACADE TYPES KEY**

Type **A.2** -EWS-822 Light colour pre-cast panels with dark sill Type **A.5** -EWS-826

Light Colour Pre-cast panels with light sill Type **A.6** -EWS-833 Light colour Precast Soffit

Type **B.2** - EWS-832 Dark grey/black pre-cast concrete soffit

Type **C.3** - EWS-103 Thermally broken, aluminium curtain walling

Lighting Consultant for spec Recessed light position - Refer to Lighting Consultant information for spec

Suspended external signage position - Refer to

External wall light position - Refer to NDY

External Bullet Type CCTV - Refer to NDY information for spec

External Dome Type CCTV - Refer to NDY information for spec

Panel Joint Location

20mm Dummy Joint

For Facade Specifications please refer to Facade Consultant's information.
 Refer to elevation for precast panel handings

Refer to MEP and lighting consultant information for fixtures and fittings on soffits
 All heights are quoted from level 0 FFL

IMPORTANT:

ALL SETOUT TO BE CONFIRMED BY ARCHITECT PRIOR TO CONSTRUCTION.

DRAWING INTENDED FOR SOFFIT PANELS, JOINT LOCATIONS AND LIGHTING SETOUT ONLY. ONLY WORK FROM DIMENSIONS & COORDINATES AS ANNOTATED.

TO BE READ IN CONJUNCTION WITH STRUCTURAL ENGINEER, MEP SUBCONTRACTOR AND FACADE ENGINEERS INFORMATION. ANY DISCREPANCIES TO BE REPORTED AND CLARIFIED IMMEDIATELY.

P03 09.10.23 Planning Issue - Discharge of conditions C1 26.09.23 Issued for Construction P02 16.01.23 Stage 4 - Employer's Requirements Issue P01 30.11.22 Stage 4 - Issue for Tender
Rev Date Description

## Piercy&Company

Piercy&Company 39 Plender Street London NW1 0DT

T +44(0)20 74249611 info@piercyandco.com www.piercyandco.com

DERWENT LONDON

THE NETWORK BUILDING 95-100 Tottenham Court Rd.

Drawing Title

Soffit Finishes - Level 01 Scoping Plan