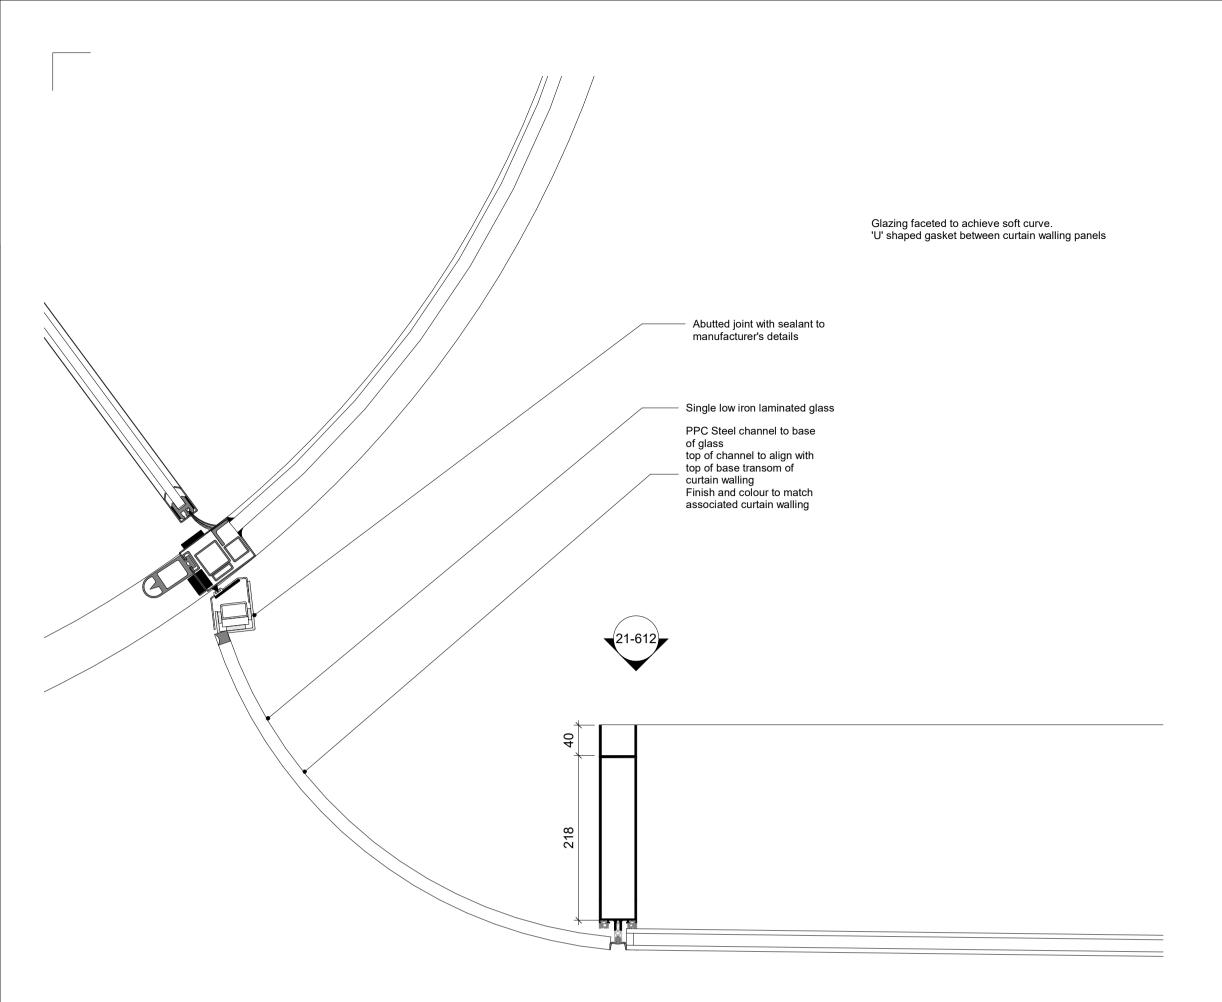

## SPECIFICATION TAGS

xxx-xxx Refer to FMDC Specification xxx-xxx Refer to P&Co Specification

Refer to FMDC Specification for Precast, Curtain Walling and Window & Doors performance specification For all facade pressings, sealant, flashings, associated elements etc, refer to FMDC specifications and the systeme descriptions/relevant clauses for the external wall type. Refer to signage consultants information for external signage design intent Refer to 21-100 - 21-104 scoping set for Facade Types Refer to 04 series for CW Scoping Types Refer to 22-100 for opening vent and Door Types Refer to Door, Ironmongery and operation schedule for further information. External door operation and power/automation requirement under review. Sub contractor input required. All door hardware is indicative pending input - manufacturer to advise on shoot bolt suitability