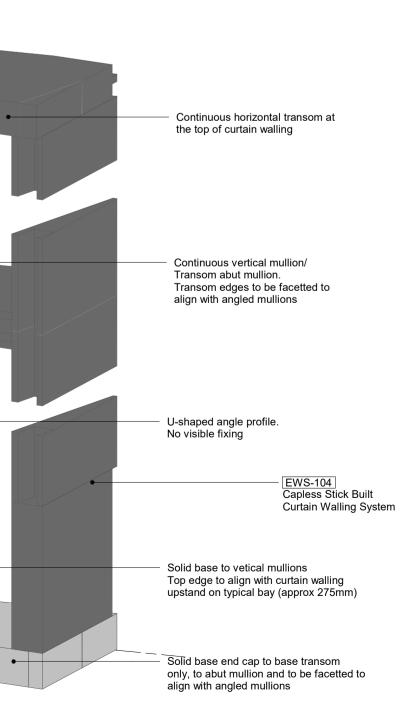

## SPECIFICATION TAGS

xxx-xxx Refer to FMDC Specification xxx-xxx Refer to P&Co Specification

Refer to FMDC Specification for Precast, Curtain Walling and Window & Doors performance specification For all facade pressings, sealant, flashings, associated elements etc, refer to FMDC specifications and the systeme descriptions/relevant clauses for the external wall type. Refer to signage consultants information for external signage design intent Refer to 21-100 - 21-104 scoping set for Facade Types Refer to 04 series for CW Scoping Types Refer to 22-100 for opening vent and Door Types Refer to Door, Ironmongery and operation schedule for further information. External door operation and power/automation requirement under review. Sub contractor input required. All door hardware is indicative pending input - manufacturer to advise on shoot bolt suitability