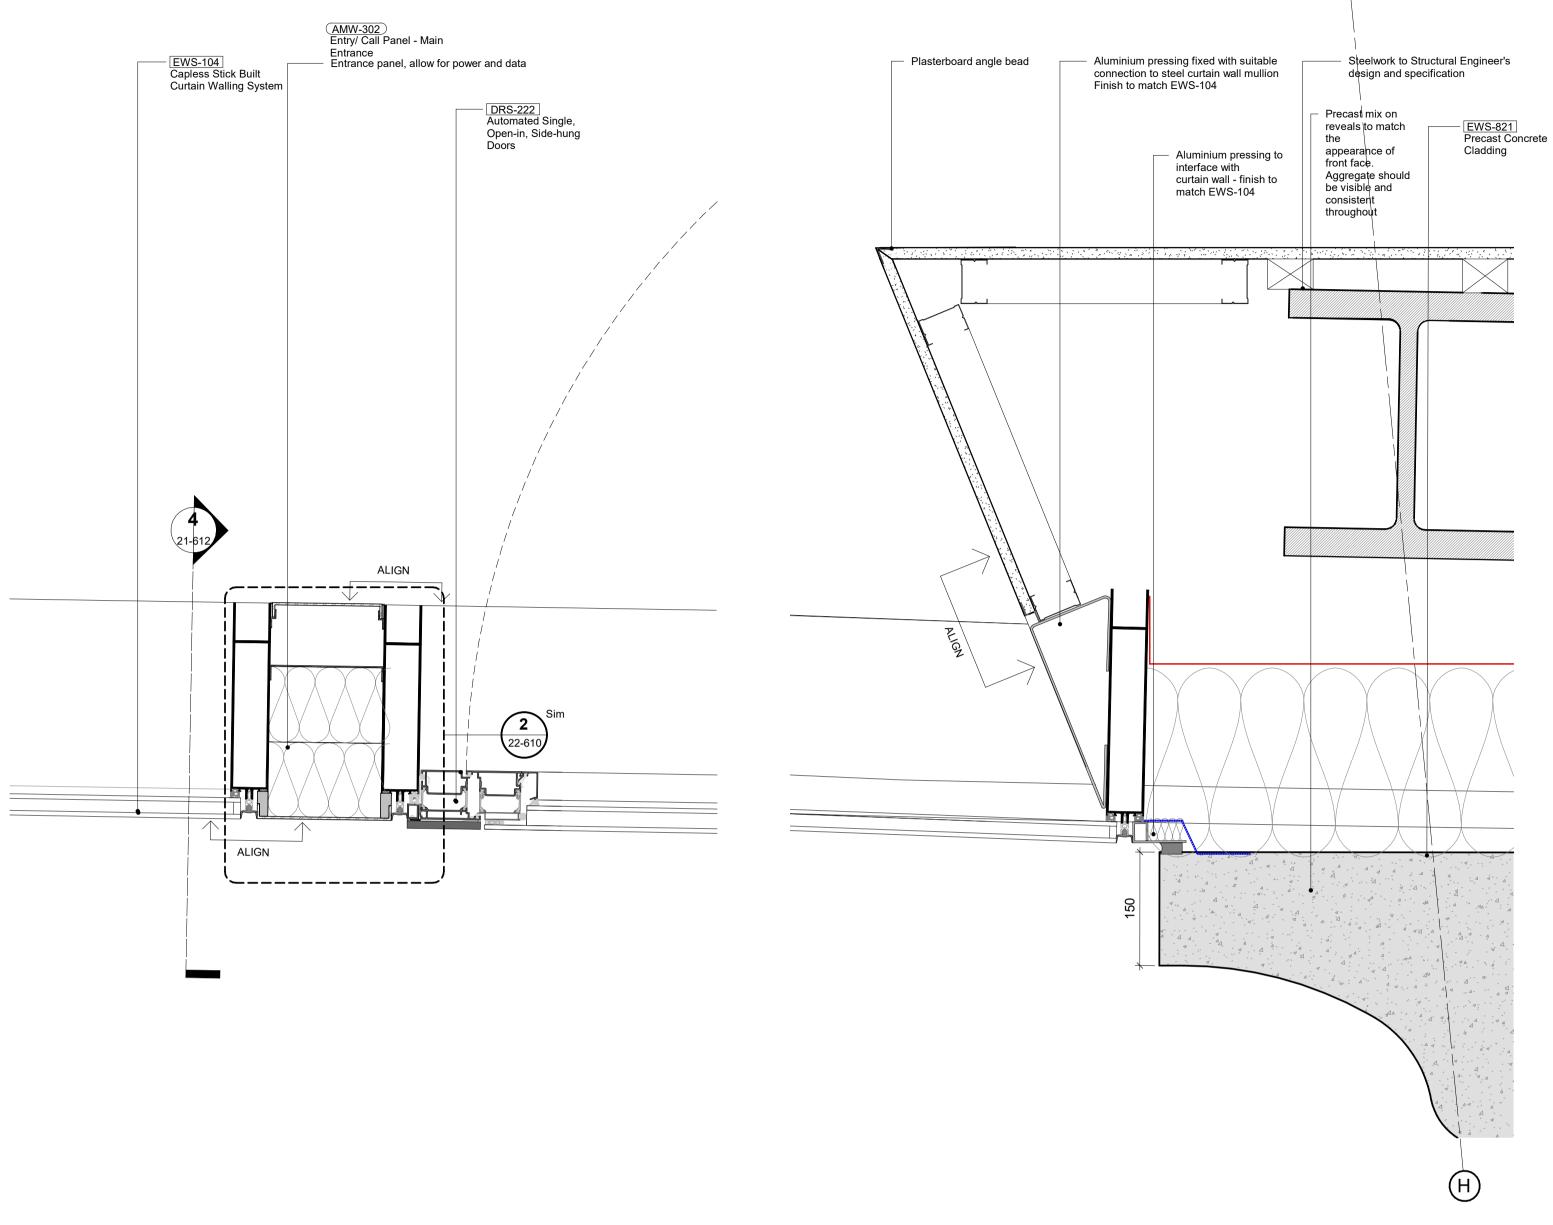

## SPECIFICATION TAGS

xxx-xxx Refer to FMDC Specification xxx-xxx Refer to P&Co Specification

Refer to FMDC Specification for Precast, Curtain Walling and Window & Doors performance specification For all facade pressings, sealant, flashings, associated elements etc, refer to FMDC specifications and the systeme descriptions/relevant clauses for the external wall type. Refer to signage consultants information for external signage design intent Refer to 21-100 - 21-104 scoping set for Facade Types Refer to 04 series for CW Scoping Types Refer to 22-100 for opening vent and Door Types Refer to Door, Ironmongery and operation schedule for further information. External door operation and power/automation requirement under review. Sub contractor input required. All door hardware is indicative pending input - manufacturer to advise on shoot bolt suitability