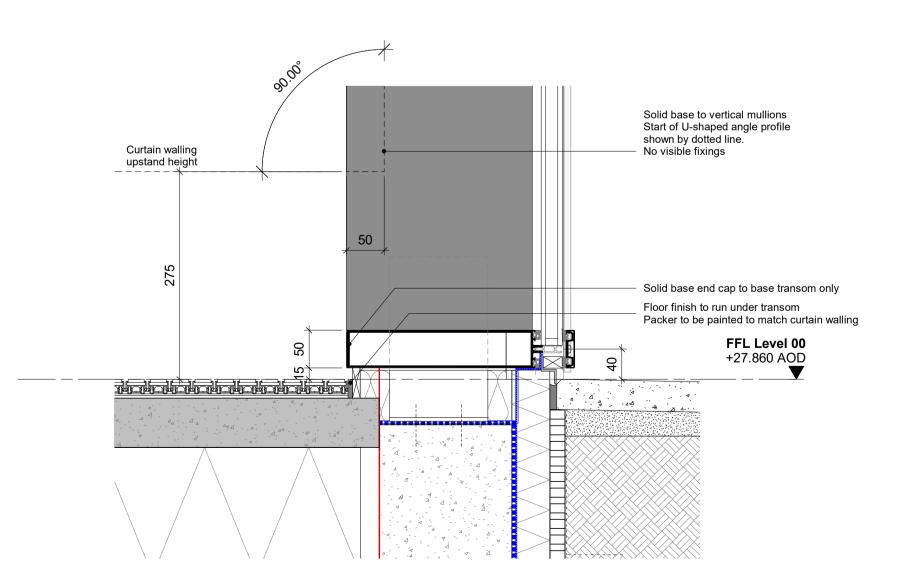

## SPECIFICATION TAGS

xxx-xxx Refer to FMDC Specification xxx-xxx Refer to P&Co Specification

Refer to FMDC Specification for Precast, Curtain Walling and Window & Doors performance specification For all facade pressings, sealant, flashings, associated elements etc, refer to FMDC specifications and the systeme descriptions/relevant clauses for the external wall type. Refer to signage consultants information for external signage design intent Refer to 21-100 - 21-104 scoping set for Facade Types Refer to 04 series for CW Scoping Types Refer to 22-100 for opening vent and Door Types Refer to Door, Ironmongery and operation schedule for further information. External door operation and power/automation requirement under review. Sub contractor input required. All door hardware is indicative pending input - manufacturer to advise on shoot bolt suitability