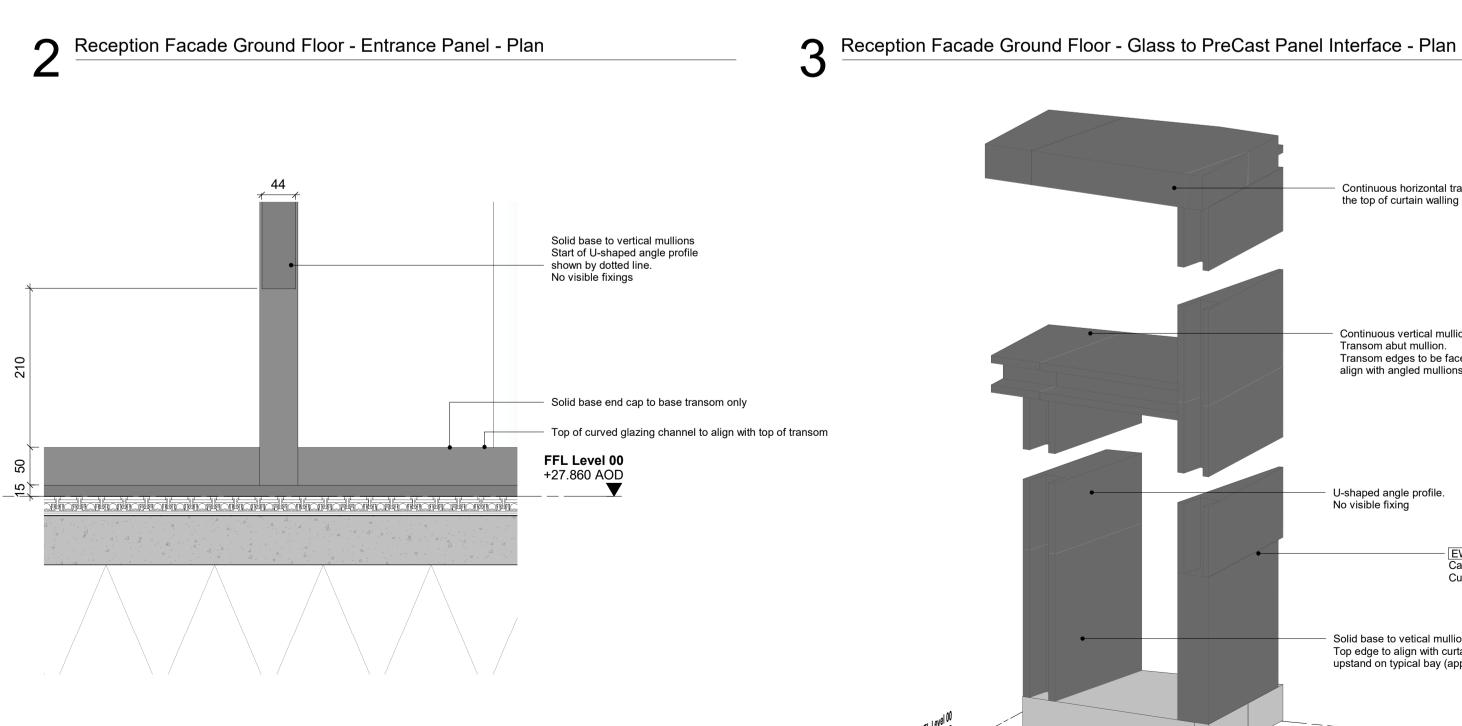

## SPECIFICATION TAGS

xxx-xxx Refer to FMDC Specification xxx-xxx Refer to P&Co Specification

Refer to FMDC Specification for Precast, Curtain Walling and Window & Doors performance specification For all facade pressings, sealant, flashings, associated elements etc, refer to FMDC specifications and the systeme descriptions/relevant clauses for the external wall type. Refer to signage consultants information for external signage design intent Refer to 21-100 - 21-104 scoping set for Facade Types Refer to 04 series for CW Scoping Types Refer to 22-100 for opening vent and Door Types Refer to Door, Ironmongery and operation schedule for further information. External door operation and power/automation requirement under review. Sub contractor input required. All door hardware is indicative pending input - manufacturer to advise on shoot bolt suitability