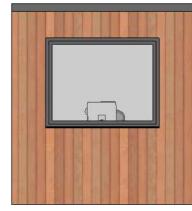

## PROPOSED FRONT South East

# **Garden Building Specification:**

Foundations: Galvanised Steel Screw Piles

Structure: Pre designed timber frame panels

**Roof:** Single Ply EPDM Rubber Membrane with green roof above

Insulation: 90mm in the floors and ceilings and 70mm in the walls

**Exterior Cladding:** Vertical Cedar cladding panelling to 2 sides. Cement particle board to rear and second side. Clad to fence line with with cedar to fence line, powder coated aluminium facias.

Door and window frames: Thermo efficient, double glazed doors, and assorted glazing with aluminum powder coated frames.