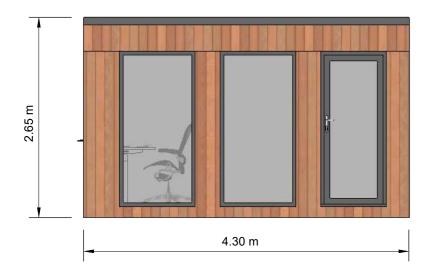

## PROPOSED FRONT South East

**Exterior Cladding:** Vertical Cedar cladding panelling to 2 sides. Cement particle board to rear and second side. Clad to fence line with with cedar to fence line, powder coated aluminium facias.

Door and window frames: Thermo efficient, double glazed doors, and assorted glazing with aluminum powder coated frames.