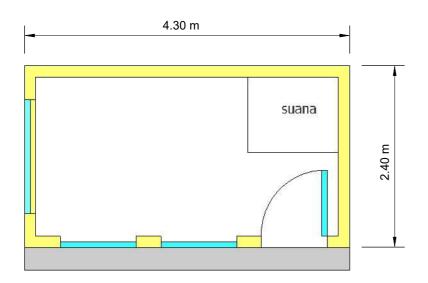

PROPOSED ROOF PLAN

**Date** 09/08/2023

33 Redington Road Hampstead NW3 7QY CLIENT

Eden Garden Rooms **DRAWN BY** 

**TITLE**Proposed Floor and Roof Plan

**DWG 04 V2** 

**Scale 1:50** 

0m 5m 6m 7m 8m 10m