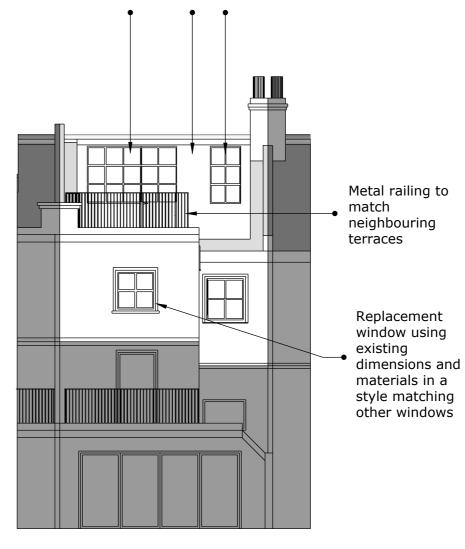

Existing materials and style used for dormer and new windows. Windows will be of wooden joinery.

**Scale:** 1:100

1M

0M

2M

4M

3M

Front

Rear

© Copyright 2023 Etchings

Disclaimer
This drawing may not be reproduced without permission from the copyright holders.
Dimensions, areas and levels are approximate and must be checked on cite. site.