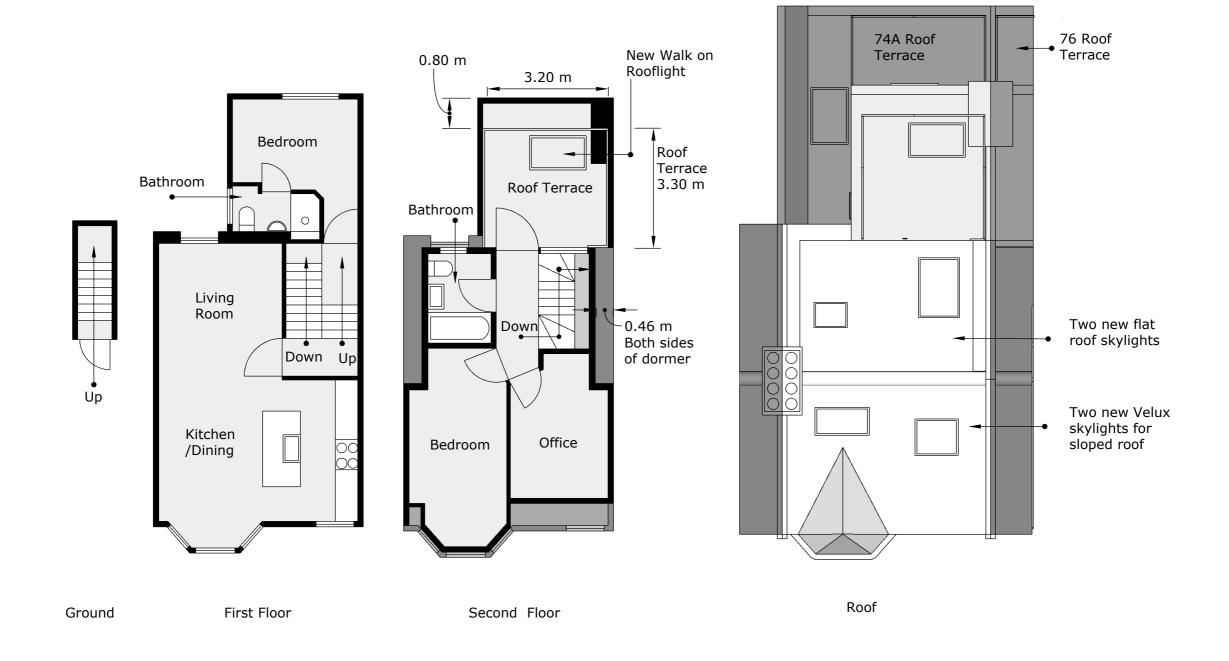

**Scale:** 1:100

1M

0M

2M

3M

4M

© Copyright 2023 Etchings

**Disclaimer**This drawing may not be reproduced without permission from the copyright holders. Dimensions, areas and levels are approximate and must be checked on

Existing materials and style used for dormer and new windows. Windows will be of wooden joinery.

**Scale:** 1:100

1M

0M

2M

4M

3M

Front