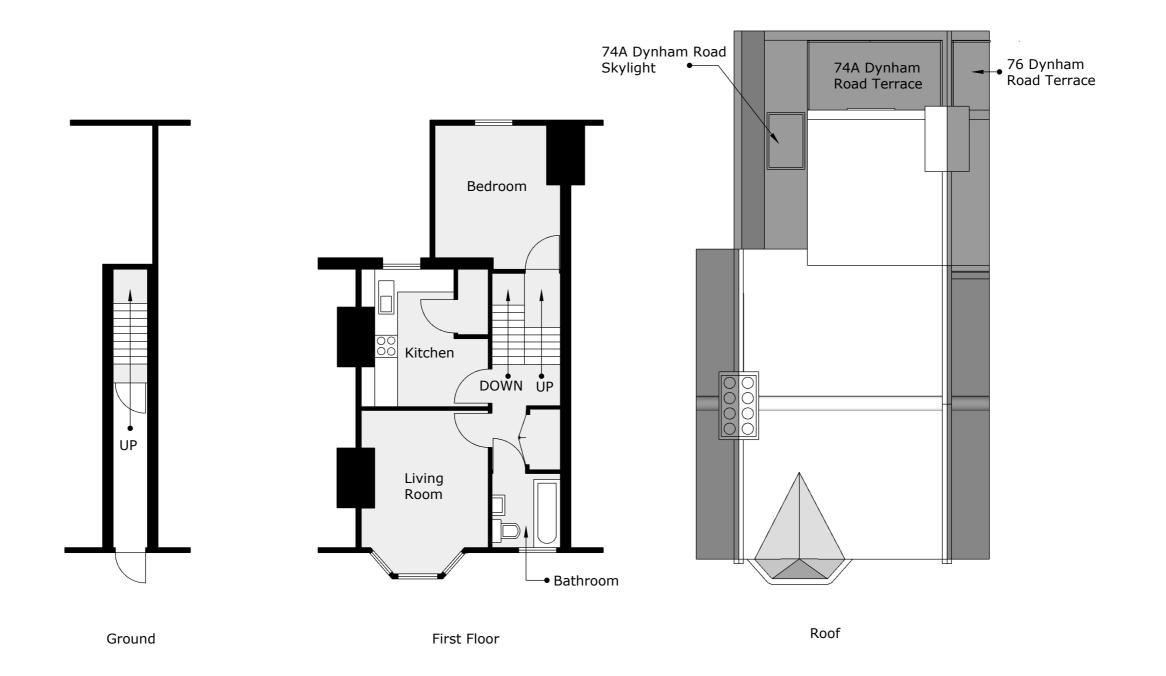

Produced for town and country planning purposes only.

| be | Revisions      |                                                                                          |                                                                                                        |            | Client   | Project | 74B Dy<br>Rd, NW | nham<br>/6 2NR | Title     |
|----|----------------|------------------------------------------------------------------------------------------|--------------------------------------------------------------------------------------------------------|------------|----------|---------|------------------|----------------|-----------|
|    | Date           | Revision number                                                                          | Note                                                                                                   | Drawn      |          | Draft   | Plan             | B Cont.        |           |
| n  | 26/09/23       | 1                                                                                        | Reduced dormer width Reduced terrace length Removal of a rooflight Reduction in size of all rooflights | E. Ezekiel | R. Green |         | Х                |                | Drawing 4 |
|    |                | Reduction in size of dormer windows<br>Terrace windows made more<br>traditional in style |                                                                                                        | R. Green   | Tender   | Constr. | Other            | Proposed Plans |           |
|    | 10/10/<br>2023 | 2                                                                                        | Size of right slope rooflight reduced by half                                                          | E. Ezekiel |          |         |                  |                |           |

Produced for town and country planning purposes only.

| е | Revis    | sions           |                                                                                                                        |               | Client   | Project | 74B Dy<br>Rd, NW | nham<br>/6 2NR | Title                             |
|---|----------|-----------------|------------------------------------------------------------------------------------------------------------------------|---------------|----------|---------|------------------|----------------|-----------------------------------|
|   |          | Revision number | Note                                                                                                                   | Drawn         |          | Draft   | Plan             | B Cont.        |                                   |
| n | 26/09/23 | 1               | Reduced dormer width<br>Reduced terrace length<br>Removal of a rooflight                                               | E.<br>Ezekiel | R. Green |         | Χ                |                | Drawing 5                         |
|   |          |                 | Reduction in size of all rooflights Reduction in size of dormer windows Terrace windows made more traditional in style |               | N. Green | Tender  | Constr.          | Other          | Proposed Section and<br>Elevation |
|   |          |                 | •                                                                                                                      |               |          |         |                  |                |                                   |