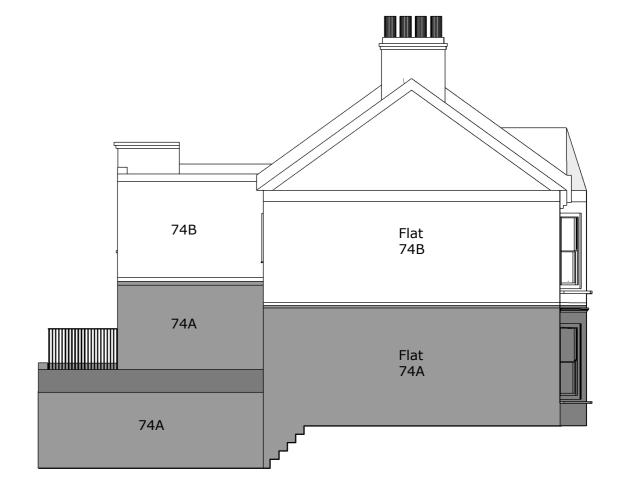

Front Rear

© Copyright 2023 Etchings

Disclaimer
This drawing may not be reproduced without permission from the copyright holders.
Dimensions, areas and levels are approximate and must be checked on site

Produced for town and country planning purposes only.

| e | Revis | sions           |      |       | Client   | Project | 74B Dy<br>Rd, NW | nham<br>/6 2NR | Title               |
|---|-------|-----------------|------|-------|----------|---------|------------------|----------------|---------------------|
|   | Date  | Revision number | Note | Drawn |          | Draft   | Plan             | B Cont.        |                     |
| 1 |       |                 |      |       | R. Green |         | Χ                |                | Drawing 3           |
|   |       |                 |      |       | N. Gleen | Tender  | Constr.          | Other          | Existing Elevations |
|   |       |                 |      |       |          |         |                  |                |                     |