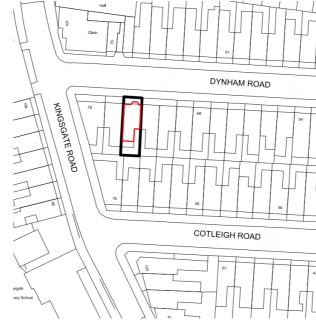

### **Site Address**

74B Dynham Road, London, NW6 2NR

© Copyright 2023 Etchings

Disclaimer
This drawing may not be reproduced without permission from the copyright holders.
Dimensions, areas and levels are approximate and must be checked on site