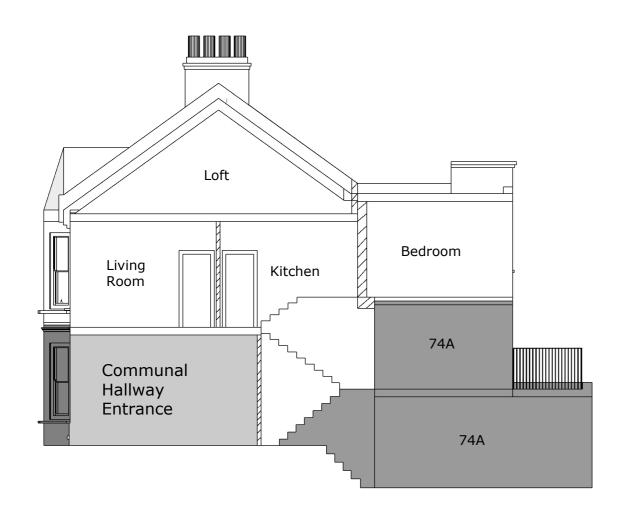

AA Section Left Elevation

© Copyright 2023 Etchings

Disclaimer
This drawing may not be reproduced without permission from the copyright holders.
Dimensions, areas and levels are approximate and must be checked on site

Produced for town and country planning purposes only.

| be | Revis | sions           |      | Client | Project  | 74B Dy<br>Rd, NW | nham<br>/6 2NR | Title   |                                   |
|----|-------|-----------------|------|--------|----------|------------------|----------------|---------|-----------------------------------|
|    | Date  | Revision number | Note | Drawn  |          | Draft            | Plan           | B Cont. |                                   |
| on |       |                 |      |        | R. Green |                  | Х              |         | Drawing 2                         |
|    |       |                 |      |        | N. Gleen | Tender           | Constr.        |         | Existing Section and<br>Elevation |
|    |       |                 |      |        |          |                  |                |         |                                   |