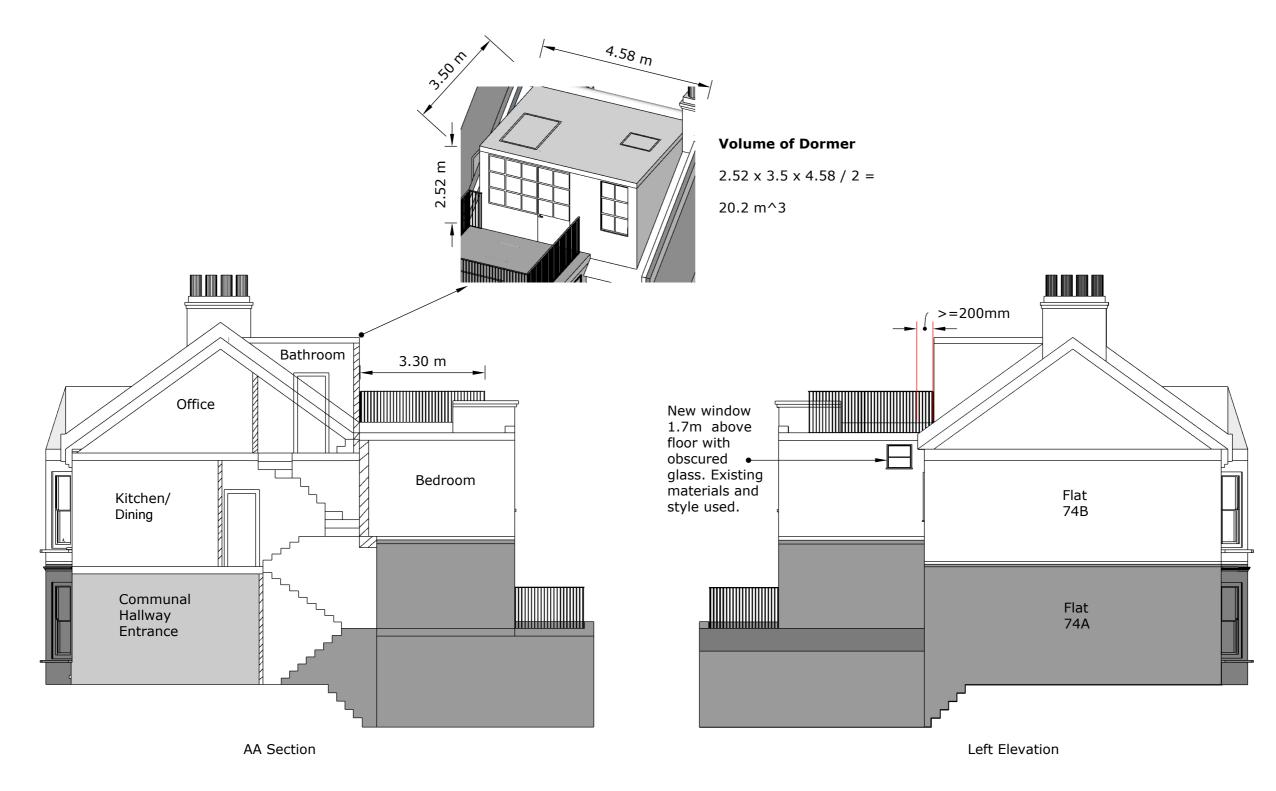

AA Section Left Elevation

© Copyright 2023 Etchings

Disclaimer
This drawing may not be reproduced without permission from the copyright holders.
Dimensions, areas and levels are approximate and must be checked on site

Existing materials and style used for dormer and new windows. Windows will be of wooden joinery.

**Scale:** 1:100

1M

0M

2M

4M

3M

Front