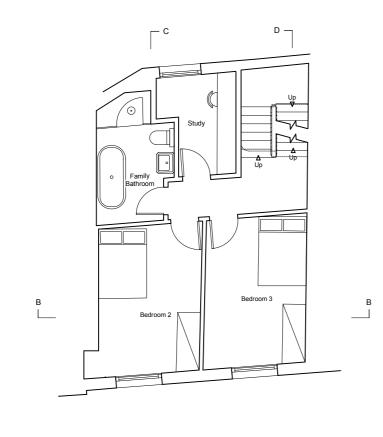

| Drafted By<br>RG | Revision<br>A |



PROPOSED LOWER GROUND FLOOR PLAN

2

SCALE BAR: DIMENSIONS IN METRES D

Lc

В 



Lc

PROPOSED FIRST FLOOR PLAN



PROPOSED SECOND FLOOR PLAN

Lс



|  |  | Revision      | Date      | By | Amendment        | \$ |               |  |
|--|--|---------------|-----------|----|------------------|----|---------------|--|
|  |  |               |           |    |                  |    |               |  |
|  |  |               |           |    |                  |    |               |  |
|  |  | Drawing Cr    | reated On |    | Drawing Number   |    |               |  |
|  |  | 07/2          | 3         |    | PLA 224 PL102    |    |               |  |
|  |  | Scale<br>1:10 | 0 @ A3    |    | Drafted By<br>RG |    | Revision<br>A |  |

D



D Lc







Lс



New black metail railing to sloped wall

New full-width roof extension to replace existing

в - 1

D

Set back to match no.3

| Date               | By            | Amendments    |                                            |                                                    |                                                       |
|--------------------|---------------|---------------|--------------------------------------------|----------------------------------------------------|-------------------------------------------------------|
|                    |               |               |                                            |                                                    |                                                       |
|                    |