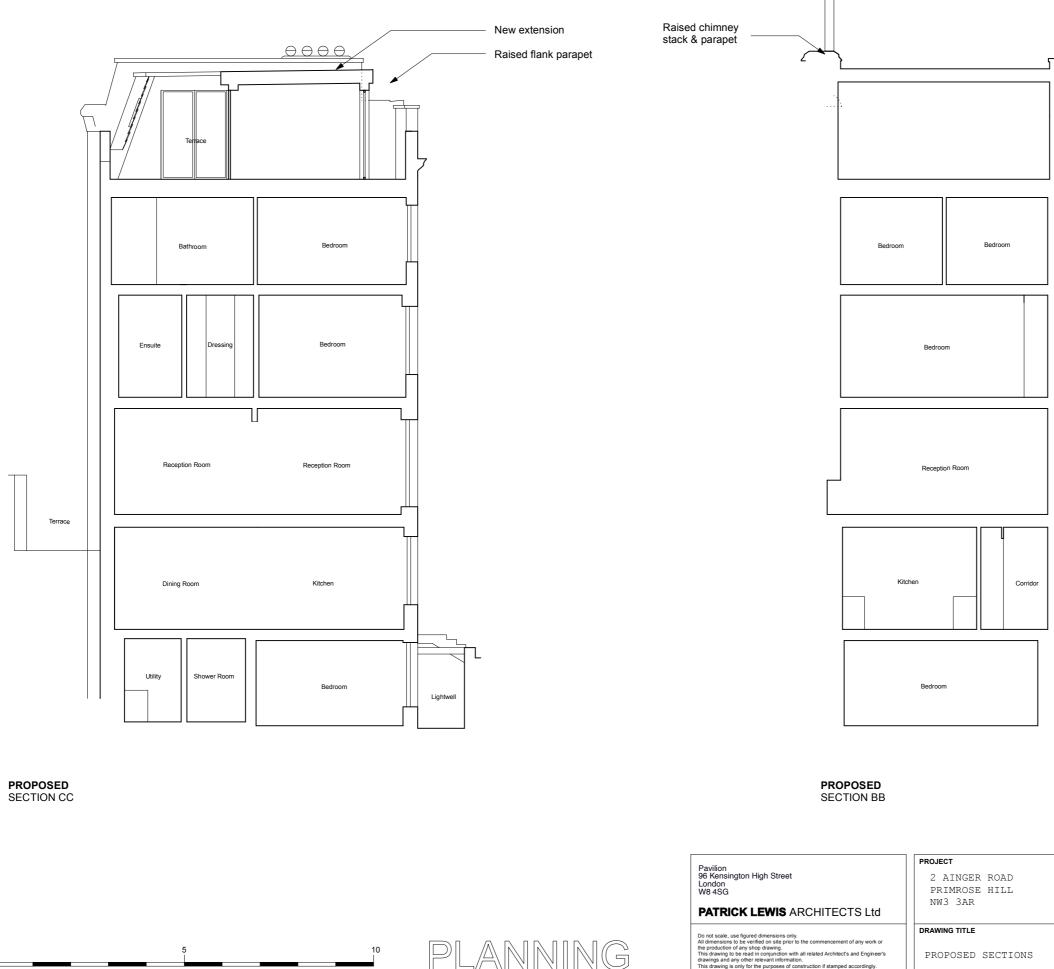

PROPOSED SEC

|            | Revisio | on Da     | ate   | By | Amendments          |  |   |  |
|------------|---------|-----------|-------|----|---------------------|--|---|--|
| OAD<br>ILL |         |           |       |    |                     |  |   |  |
|            | Drawi   | ng Create | ed On |    | Drawing Number      |  |   |  |
|            | 07      | /23       |       |    | PLA 224 PL106       |  |   |  |
| CTIONS     | Scale   |           |       |    | Drafted By Revision |  |   |  |
|            | 1:      | 100       | @ A3  |    | RG                  |  | В |  |

Pavilion 96 Kensington High Street London W8 4SG PATRICK LEWIS ARCHITECTS Ltd

Do not scale, use figured dimensions only. All dimensions to be verified on site prior to the commencement of any work or the production of any shop drawing. This drawing to be read in conjunction with all related Architect's and Engineer's drawings and any other relevant information. This drawing is only for the purposes of construction if stamped accordingly.

PROJECT

SCALE BAR: DIMENSIONS IN METRES

| PROJECT                                   |   | Revision   | Date     | By | Amendment  | s    |    |          |  |
|-------------------------------------------|---|------------|----------|----|------------|------|----|----------|--|
| 2 AINGER ROAD<br>PRIMROSE HILL<br>NW3 3AR |   |            |          |    |            |      |    |          |  |
| DRAWING TITLE                             | 1 | Drawing Cr | eated On |    | Drawing Nu | mber |    |          |  |
|                                           |   | 07/2       | 3        |    | PLA        | 224  | ΡL | 107      |  |
| PROPOSED SECTIONS                         |   | Scale      |          |    | Drafted By |      |    | Revision |  |
|                                           |   | 1:10       | 0 @ A3   |    | RG         |      |    | В        |  |