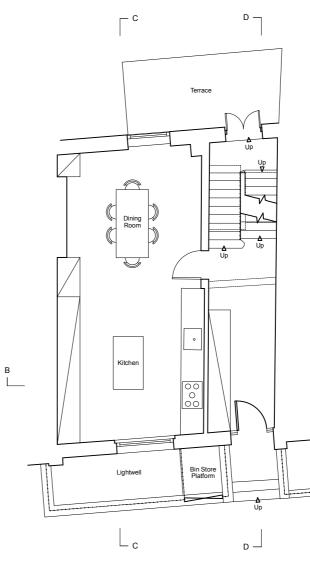

PROPOSED LOWER GROUND FLOOR PLAN

2

SCALE BAR: DIMENSIONS IN METRES D

Lc

В 

Lc

PROPOSED FIRST FLOOR PLAN

PROPOSED SECOND FLOOR PLAN