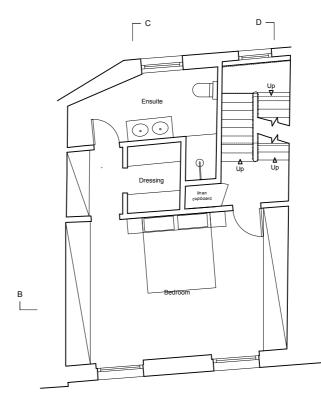

PROPOSED LOWER GROUND FLOOR PLAN

2

SCALE BAR: DIMENSIONS IN METRES D

Lc

В 

Lc

PROPOSED FIRST FLOOR PLAN

PROPOSED SECOND FLOOR PLAN