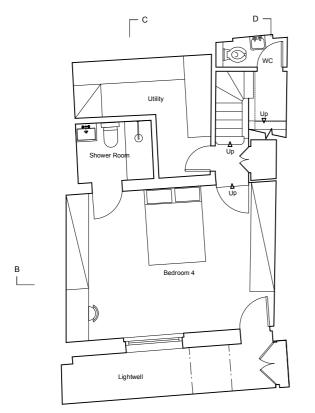

PROPOSED LOWER GROUND FLOOR PLAN

2

SCALE BAR: DIMENSIONS IN METRES D

Lc

В 

Lc

PROPOSED FIRST FLOOR PLAN

PROPOSED SECOND FLOOR PLAN