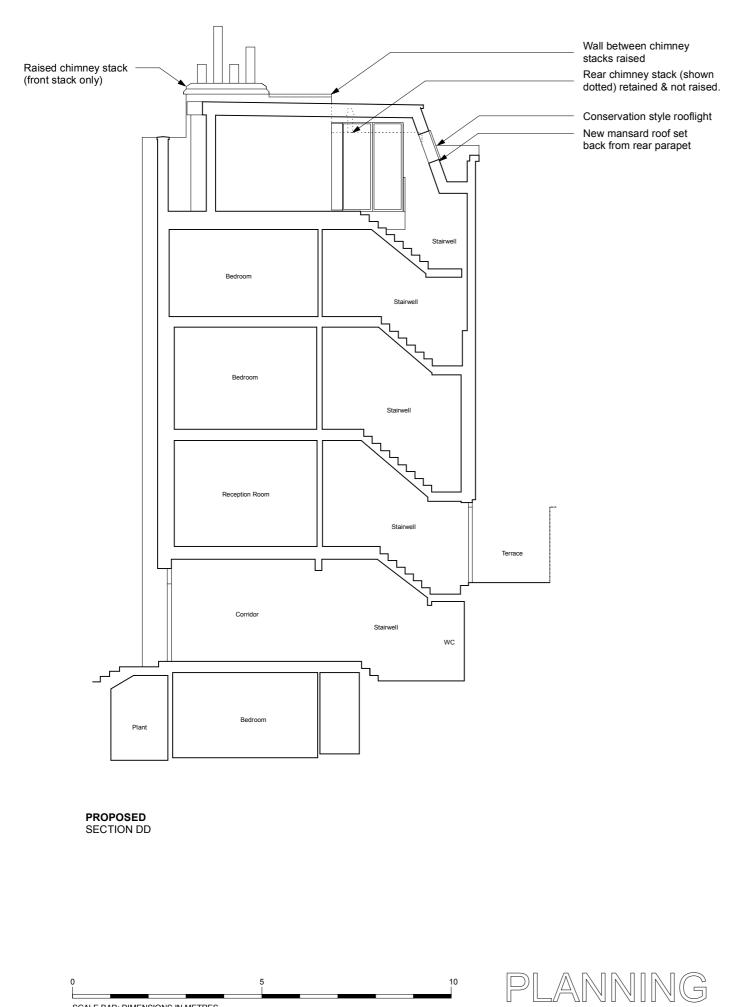

PROPOSED SEC

|            | Revisio | on Da     | ate   | By | Amendments          |  |   |  |
|------------|---------|-----------|-------|----|---------------------|--|---|--|
| OAD<br>ILL |         |           |       |    |                     |  |   |  |
|            | Drawi   | ng Create | ed On |    | Drawing Number      |  |   |  |
|            | 07      | /23       |       |    | PLA 224 PL106       |  |   |  |
| CTIONS     | Scale   |           |       |    | Drafted By Revision |  |   |  |
|            | 1:      | 100       | @ A3  |    | RG                  |  | В |  |

Pavilion 96 Kensington High Street London W8 4SG PATRICK LEWIS ARCHITECTS Ltd

Do not scale, use figured dimensions only. All dimensions to be verified on site prior to the commencement of any work or the production of any shop drawing. This drawing to be read in conjunction with all related Architect's and Engineer's drawings and any other relevant information. This drawing is only for the purposes of construction if stamped accordingly.

PROJECT

SCALE BAR: DIMENSIONS IN METRES

| PROJECT                                   |   | Revision   | Date     | By | Amendment  | s    |    |          |  |
|-------------------------------------------|---|------------|----------|----|------------|------|----|----------|--|
| 2 AINGER ROAD<br>PRIMROSE HILL<br>NW3 3AR |   |            |          |    |            |      |    |          |  |
| DRAWING TITLE                             | 1 | Drawing Cr | eated On |    | Drawing Nu | mber |    |          |  |
|                                           |   | 07/2       | 3        |    | PLA        | 224  | ΡL | 107      |  |
| PROPOSED SECTIONS                         |   | Scale      |          |    | Drafted By |      |    | Revision |  |
|                                           |   | 1:10       | 0 @ A3   |    | RG         |      |    | В        |  |