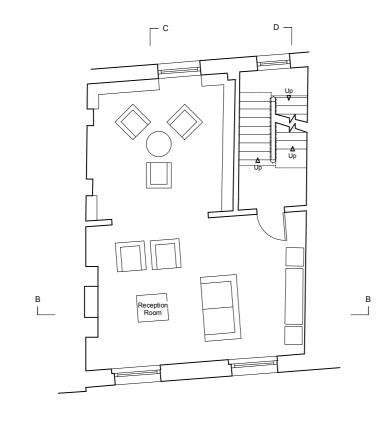

PROPOSED LOWER GROUND FLOOR PLAN

2

SCALE BAR: DIMENSIONS IN METRES D

Lc

В 

Lc

PROPOSED FIRST FLOOR PLAN

PROPOSED SECOND FLOOR PLAN