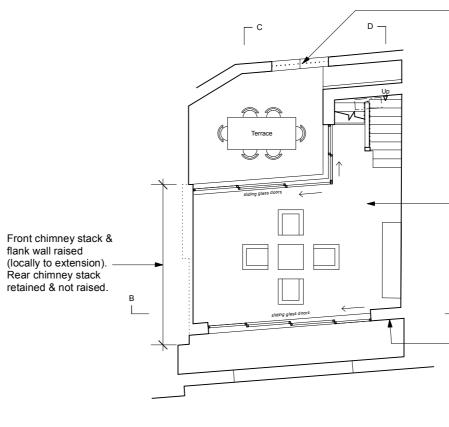

D

D Lc

Lс

New black metail railing to sloped wall

New full-width roof extension to replace existing

в - 1

D

Set back to match no.3