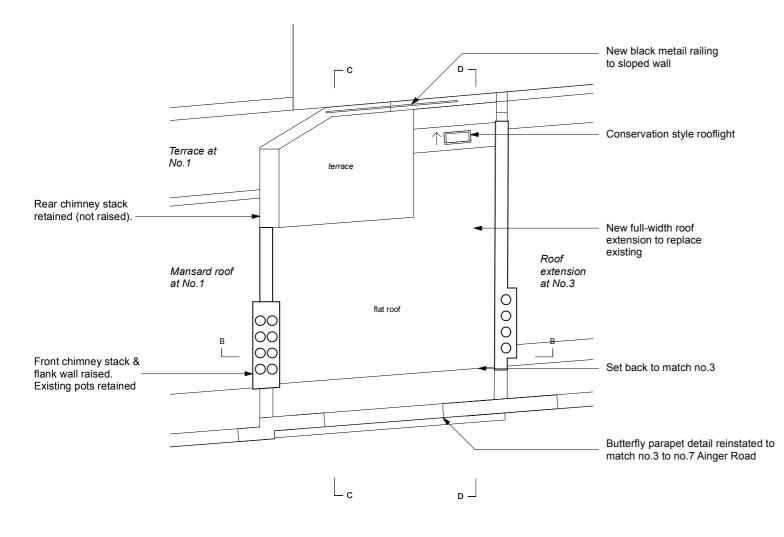

D

D Lc

Lс

New black metail railing to sloped wall

New full-width roof extension to replace existing

в - 1

D

Set back to match no.3