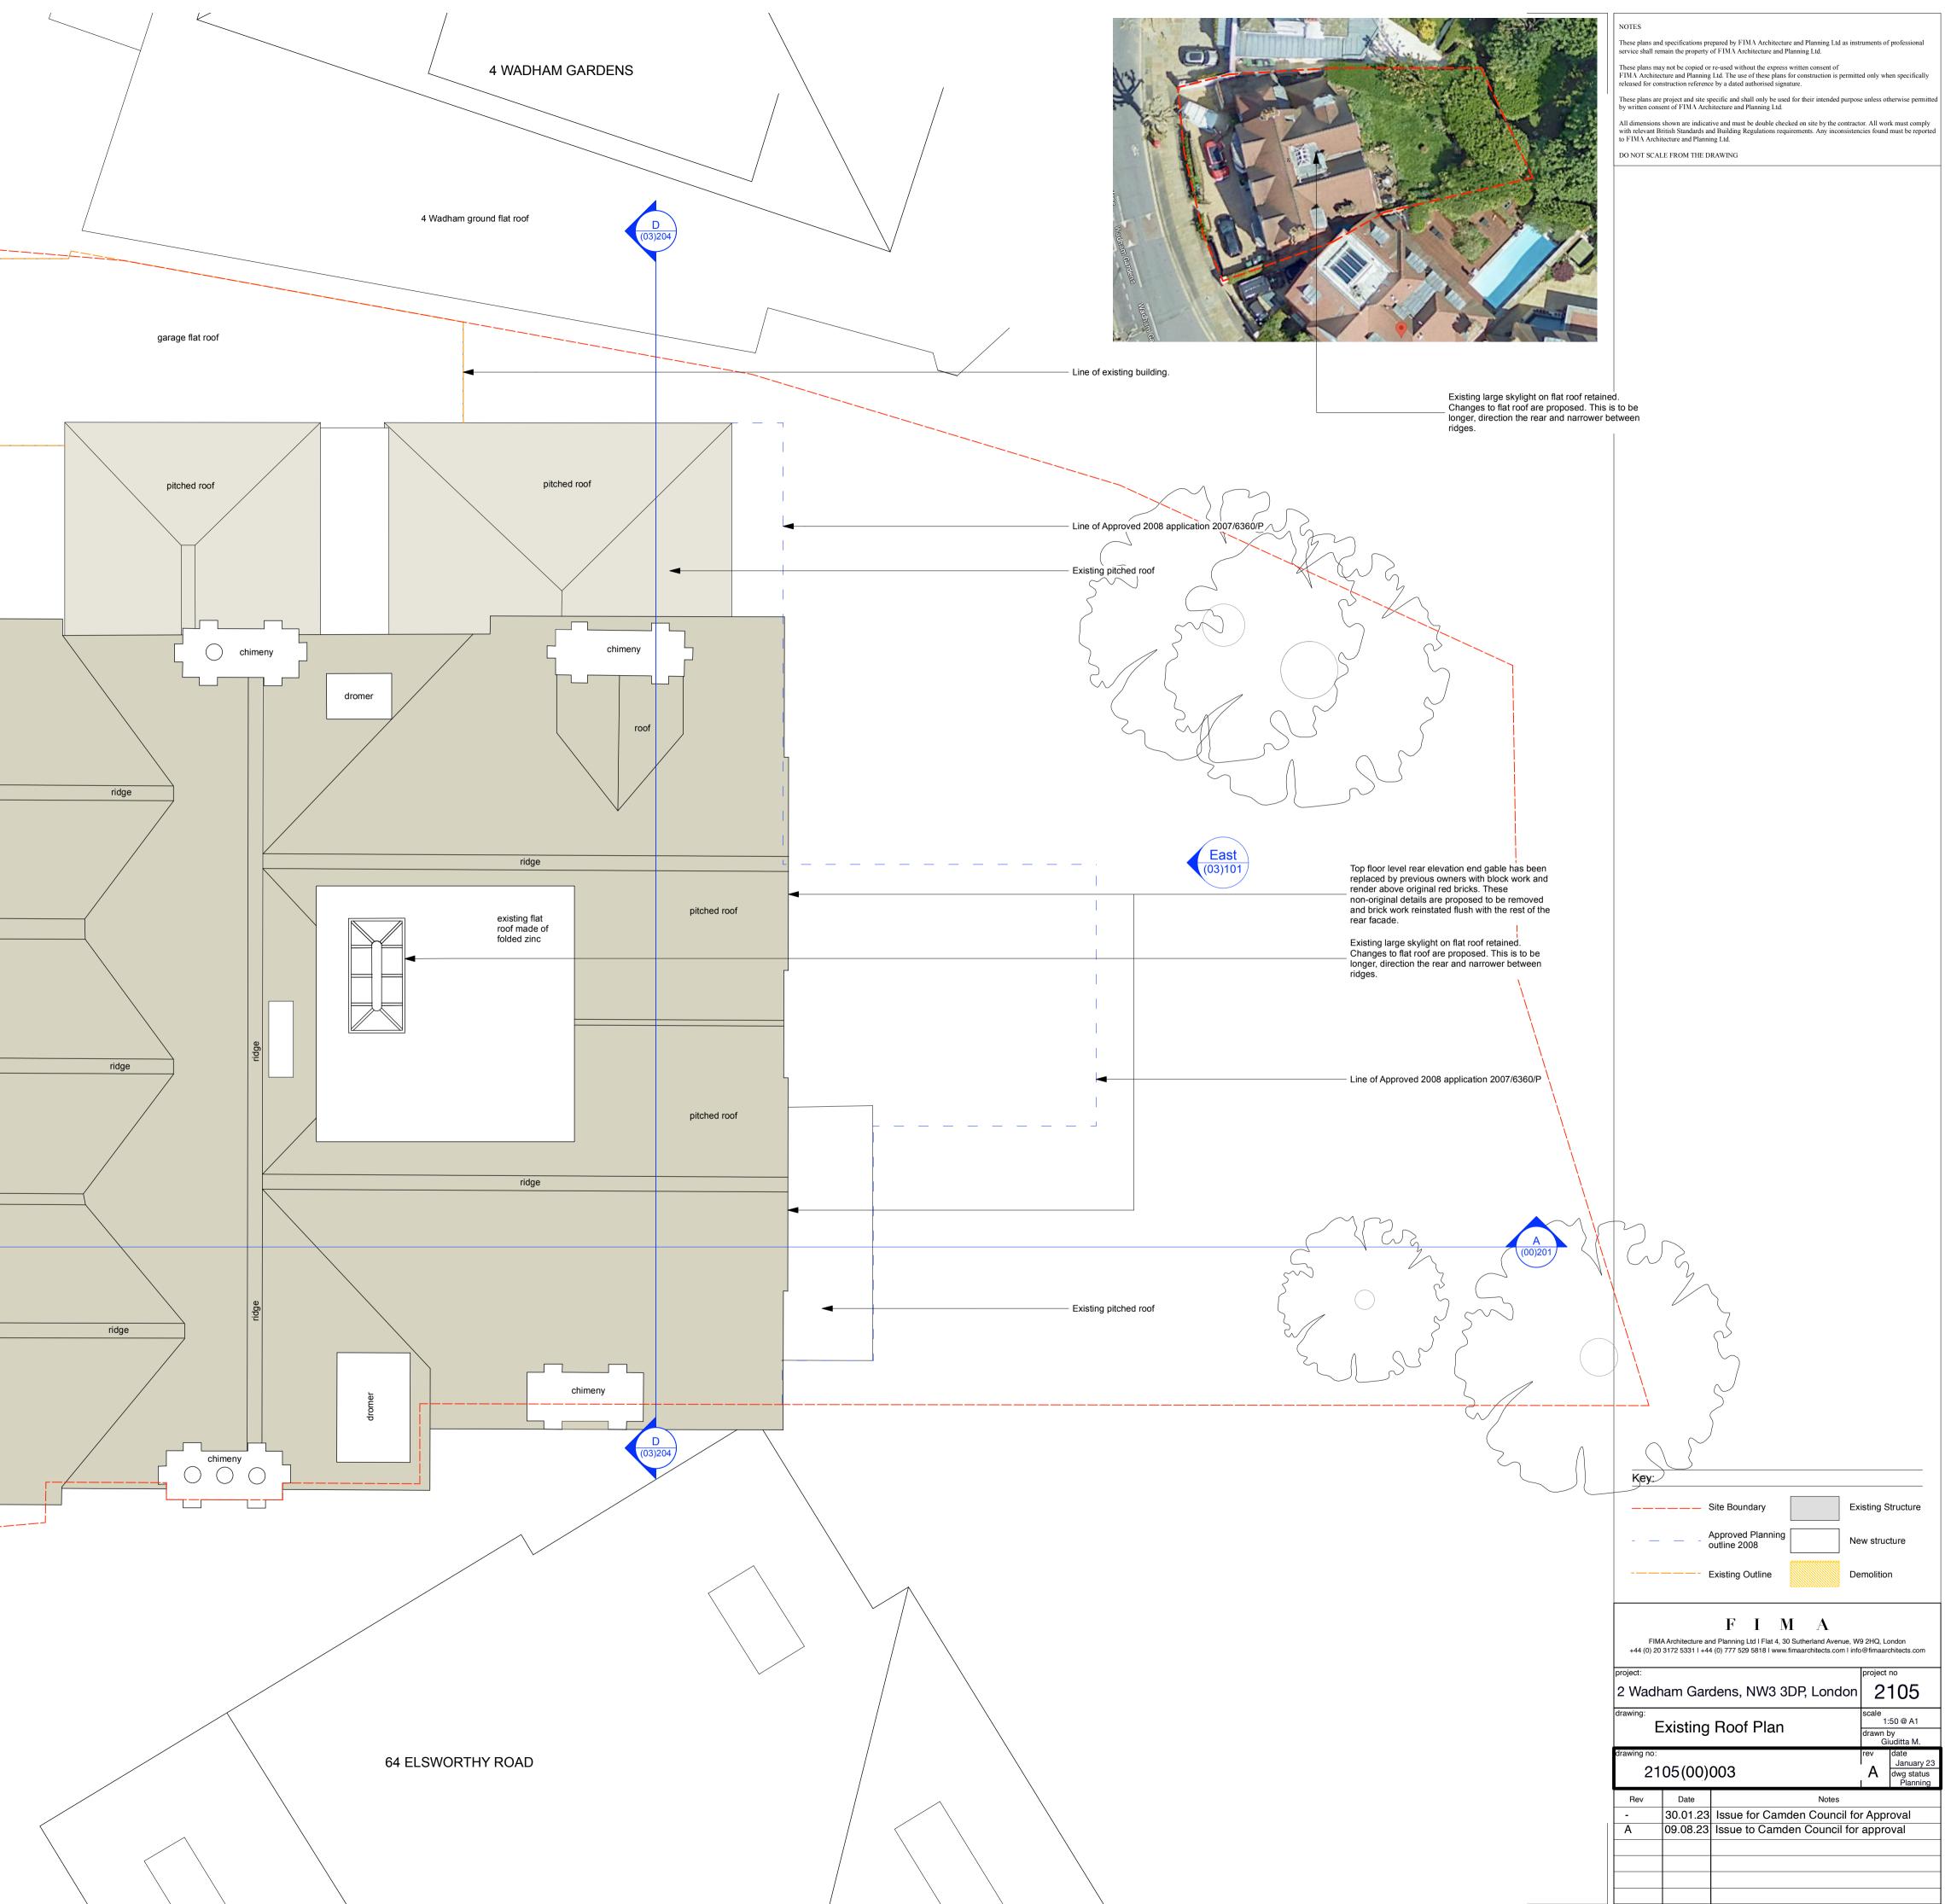

## Key: \_\_\_\_ Site Boundary Existing Structure Approved Planning New structure \_\_\_\_\_ outline 2008 -----Existing Outline Demolition F I M A FIMA Architecture and Planning Ltd I Flat 4, 30 Sutherland Avenue, W9 2HQ, London +44 (0) 20 3172 5331 I +44 (0) 777 529 5818 I www.fimaarchitects.com I info@fimaarchitects.com project no 2 Wadham Gardens, NW3 3DP, London 2105 1:50 @ A1 Existing East Elevation (Rear) drawn by Giuditta M. A date January 23 dwg status Planning 2105(00)101 Rev Date Notes 30.01.23 Issue to Camden Council for approval 09.08.23 Issue to Camden Council for approval Α