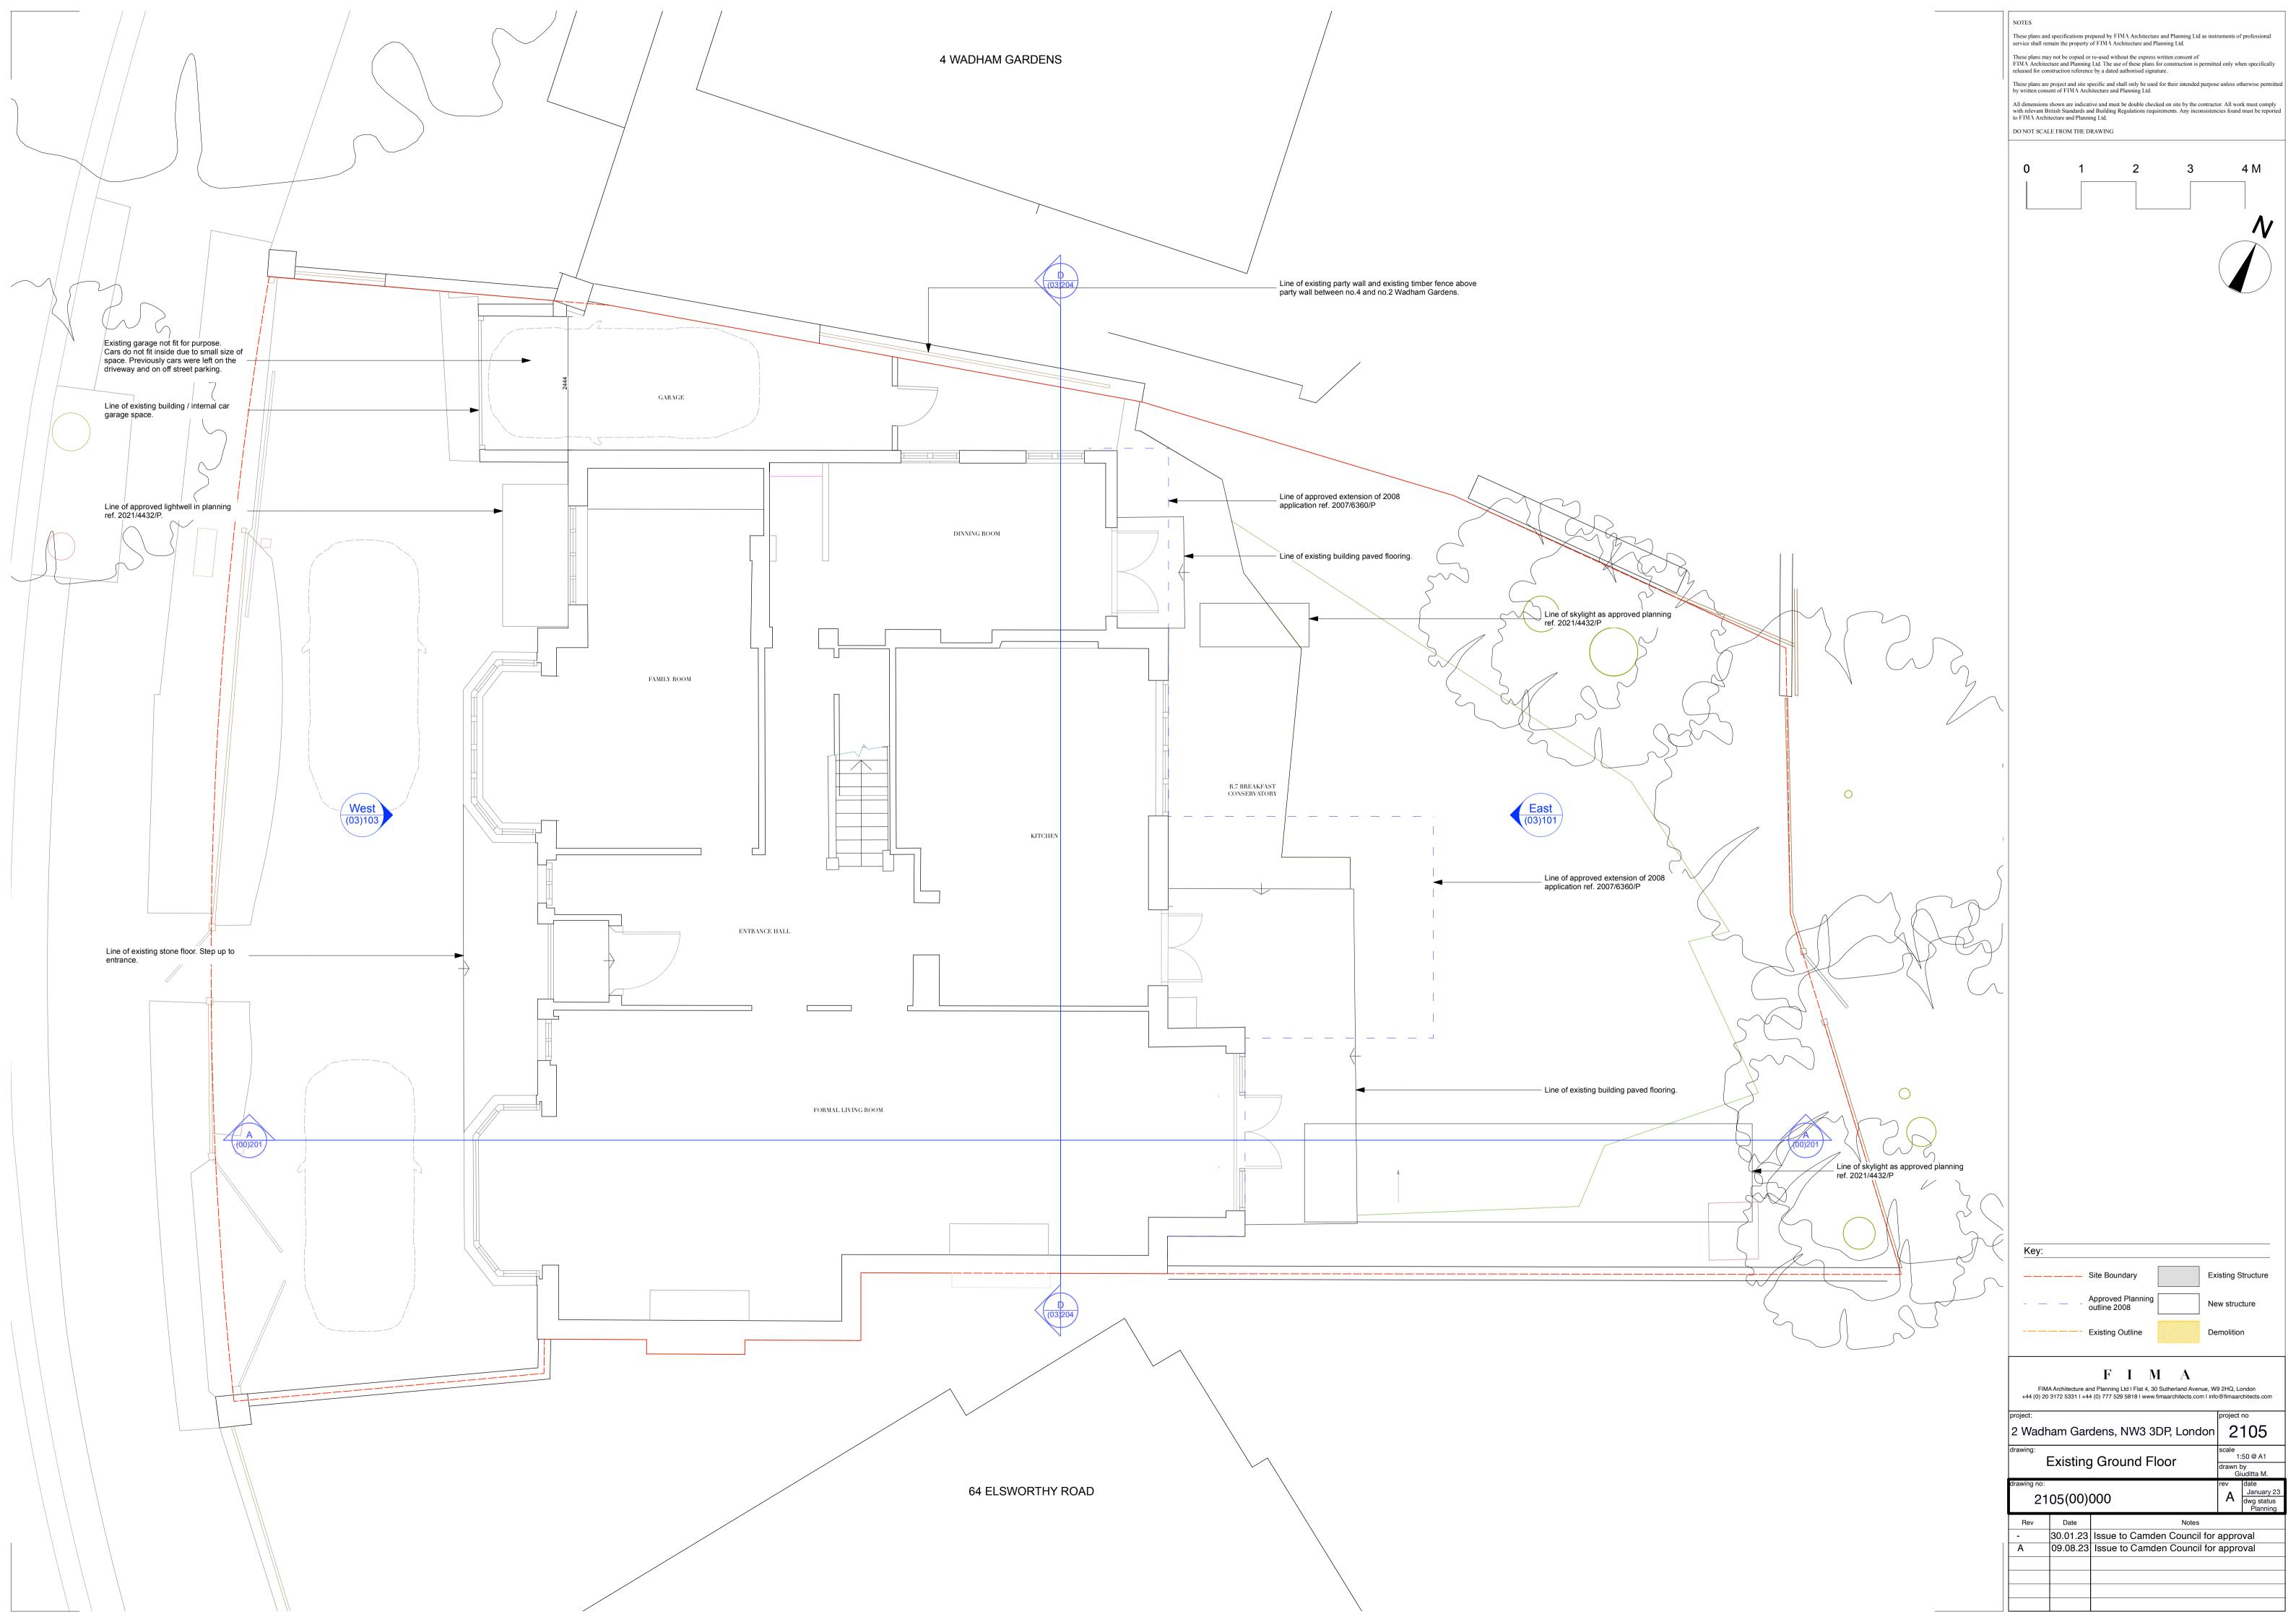

## NOTES These plans and specifications prepared by FIMA Architecture and Planning Ltd as instruments of professional service shall remain the property of FIMA Architecture and Planning Ltd. These plans may not be copied or re-used without the express written consent of FIMA Architecture and Planning Ltd. The use of these plans for construction is permitted only when specifically released for construction reference by a dated authorised signature. These plans are project and site specific and shall only be used for their intended purpose unless otherwise permitted by written consent of FIMA Architecture and Planning Ltd. All dimensions shown are indicative and must be double checked on site by the contractor. All work must comply with relevant British Standards and Building Regulations requirements. Any inconsistencies found must be reported to FIMA Architecture and Planning Ltd. DO NOT SCALE FROM THE DRAWING 4 M 0 1 2 3

## Key: \_\_\_\_ Site Boundary Existing Structure Approved Planning New structure \_\_\_\_\_ outline 2008 -----Existing Outline Demolition F I M A FIMA Architecture and Planning Ltd I Flat 4, 30 Sutherland Avenue, W9 2HQ, London +44 (0) 20 3172 5331 I +44 (0) 777 529 5818 I www.fimaarchitects.com I info@fimaarchitects.com project no 2 Wadham Gardens, NW3 3DP, London 2105 1:50 @ A1 Existing East Elevation (Rear) drawn by Giuditta M. A date January 23 dwg status Planning 2105(00)101 Rev Date Notes 30.01.23 Issue to Camden Council for approval 09.08.23 Issue to Camden Council for approval Α