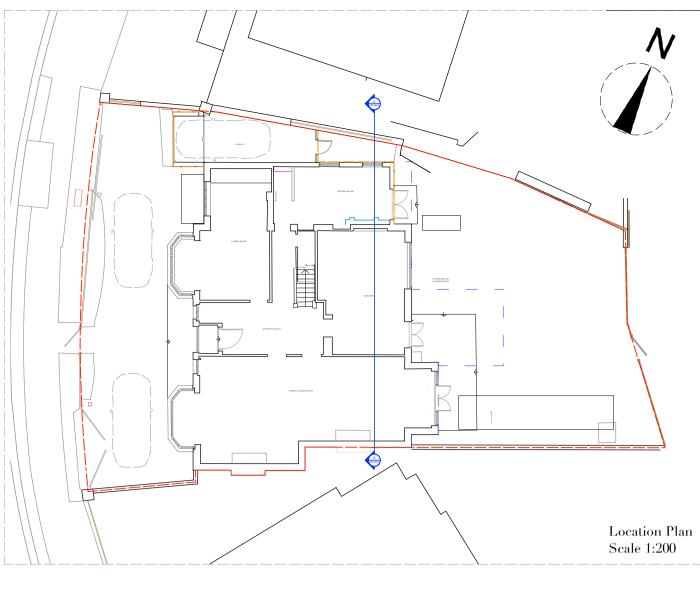

## Key: \_\_\_\_ Site Boundary Existing Structure Approved Planning New structure \_\_\_\_\_ outline 2008 -----Existing Outline Demolition F I M A FIMA Architecture and Planning Ltd I Flat 4, 30 Sutherland Avenue, W9 2HQ, London +44 (0) 20 3172 5331 I +44 (0) 777 529 5818 I www.fimaarchitects.com I info@fimaarchitects.com project no 2 Wadham Gardens, NW3 3DP, London 2105 1:50 @ A1 Existing East Elevation (Rear) drawn by Giuditta M. A date January 23 dwg status Planning 2105(00)101 Rev Date Notes 30.01.23 Issue to Camden Council for approval 09.08.23 Issue to Camden Council for approval Α