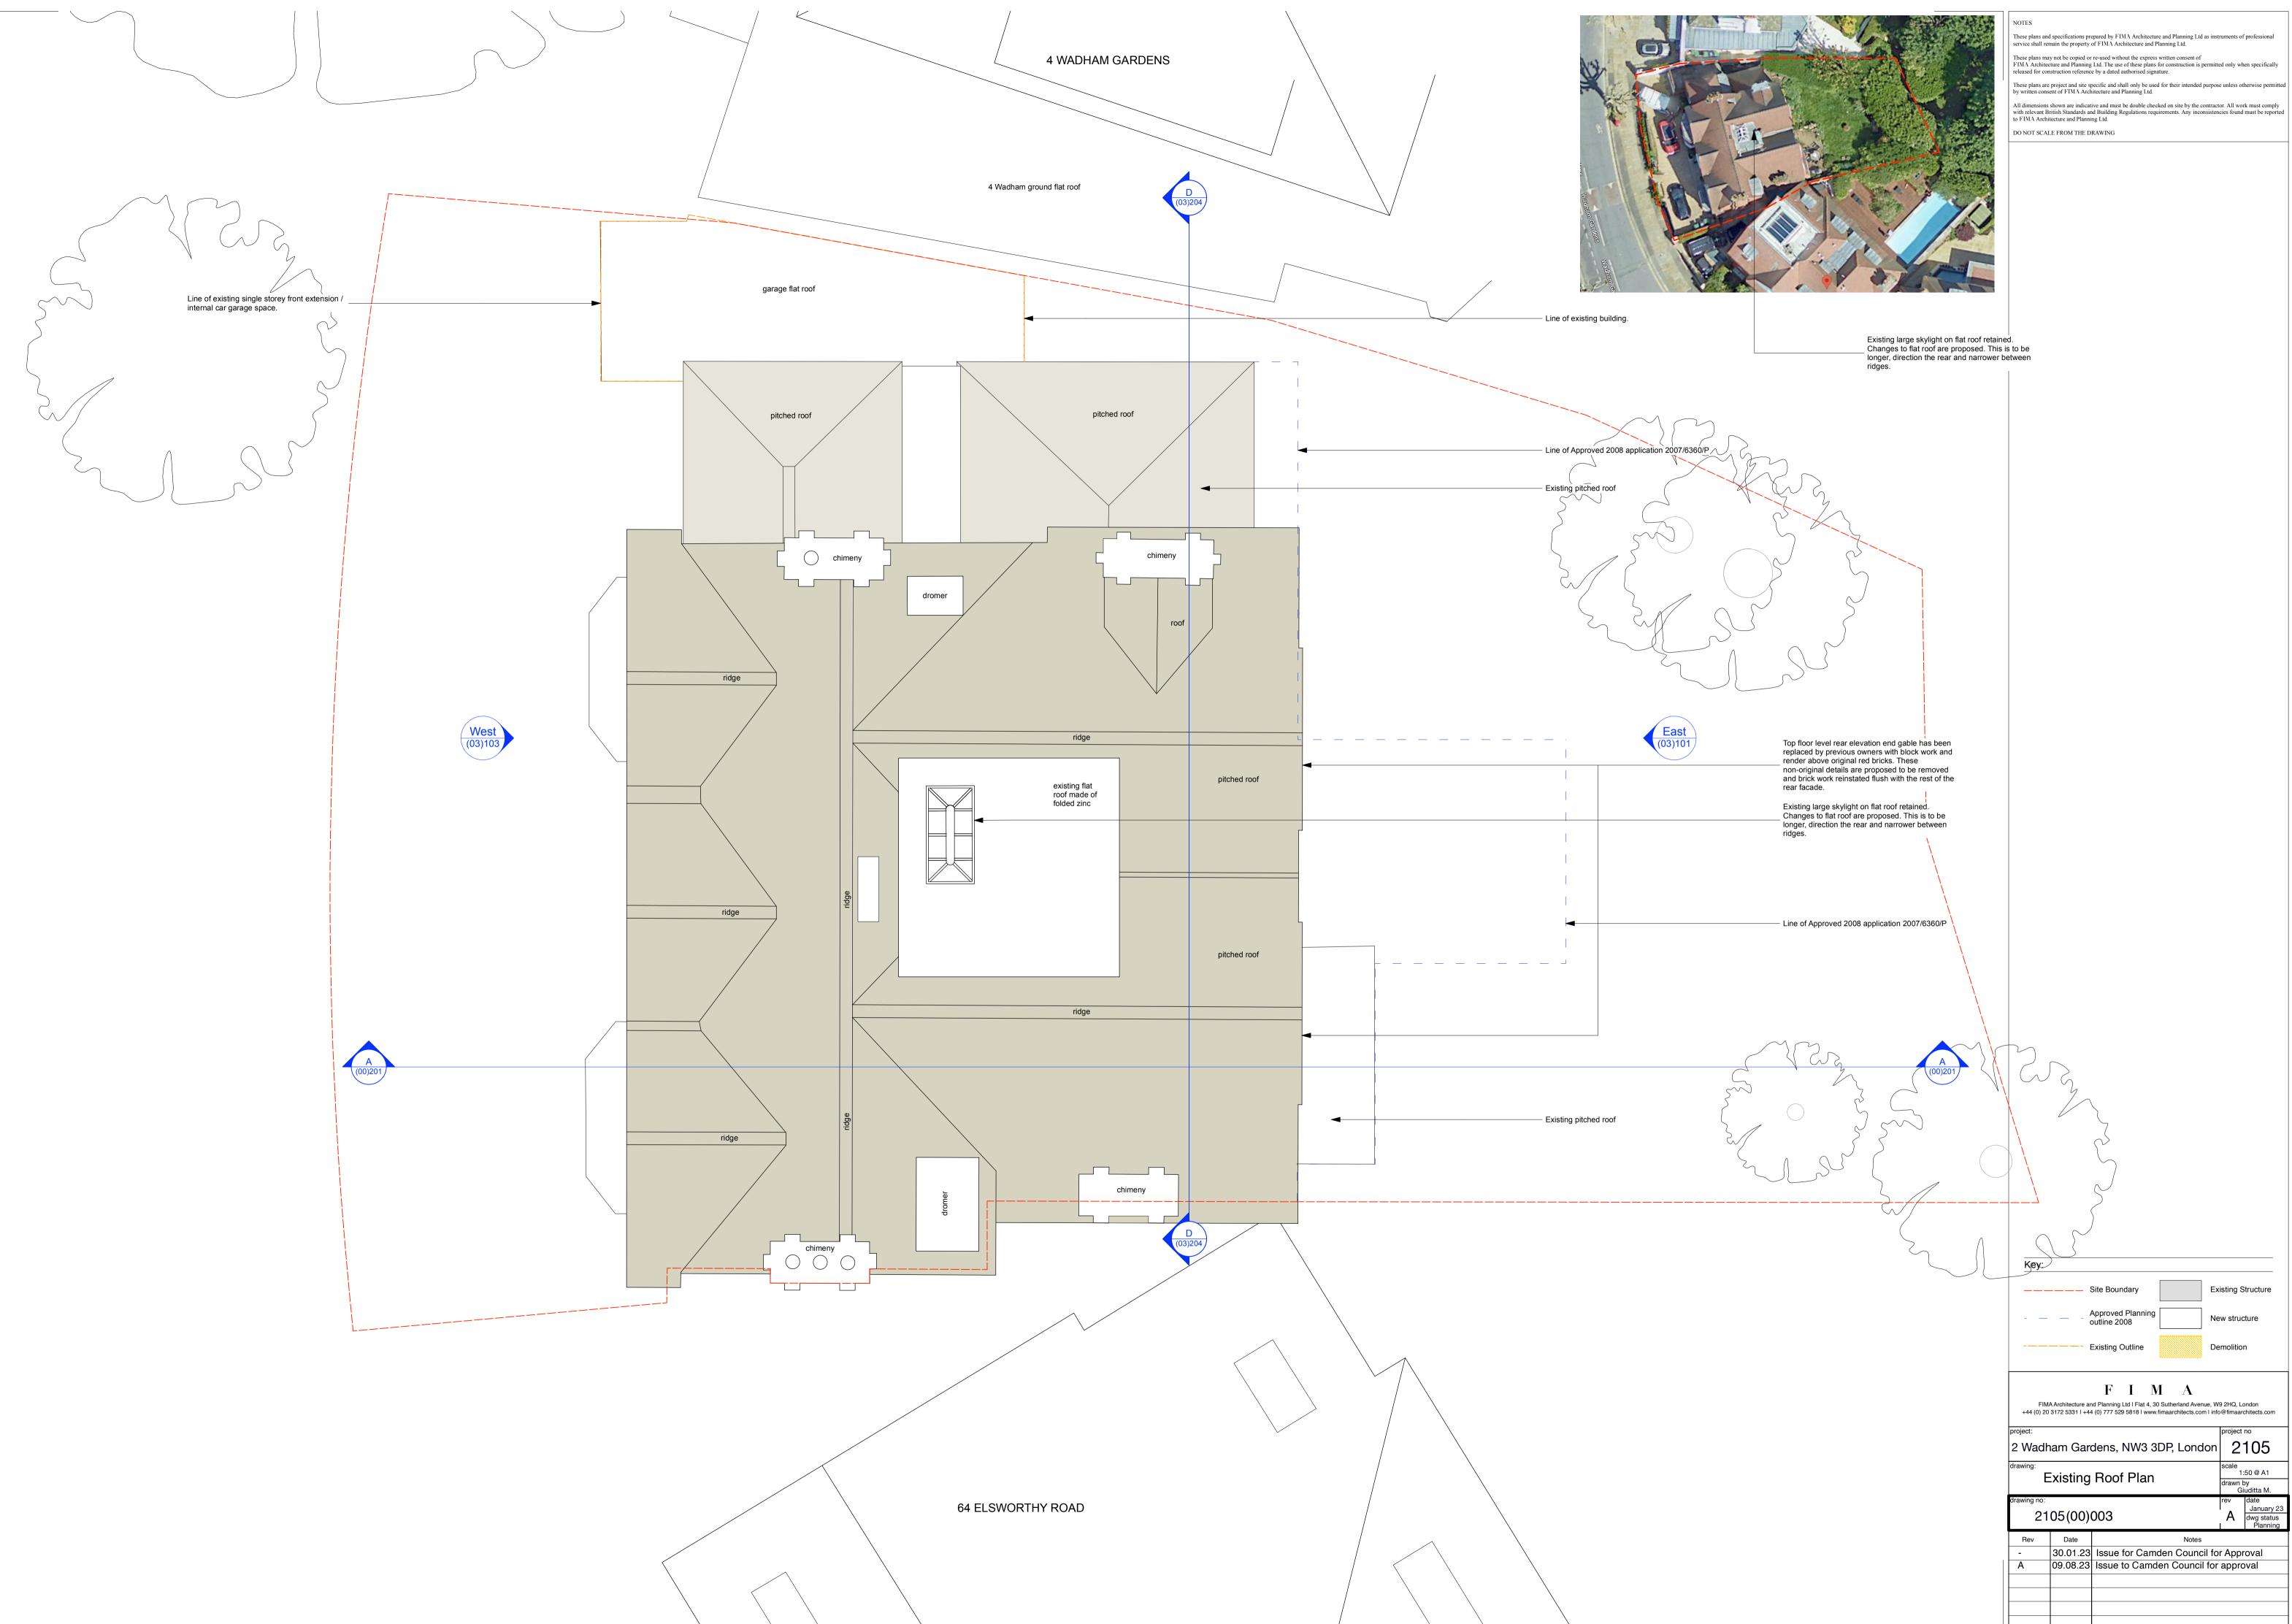

## NOTES These plans and specifications prepared by FIMA Architecture and Planning Ltd as instruments of professional service shall remain the property of FIMA Architecture and Planning Ltd. These plans may not be copied or re-used without the express written consent of FIMA Architecture and Planning Ltd. The use of these plans for construction is permitted only when specifically released for construction reference by a dated authorised signature. These plans are project and site specific and shall only be used for their intended purpose unless otherwise permitted by written consent of FIMA Architecture and Planning Ltd. All dimensions shown are indicative and must be double checked on site by the contractor. All work must comply with relevant British Standards and Building Regulations requirements. Any inconsistencies found must be reported to FIMA Architecture and Planning Ltd. DO NOT SCALE FROM THE DRAWING 4 M 0 1 2 3

## Key: \_\_\_\_ Site Boundary Existing Structure Approved Planning New structure \_\_\_\_\_ outline 2008 -----Existing Outline Demolition F I M A FIMA Architecture and Planning Ltd I Flat 4, 30 Sutherland Avenue, W9 2HQ, London +44 (0) 20 3172 5331 I +44 (0) 777 529 5818 I www.fimaarchitects.com I info@fimaarchitects.com project no 2 Wadham Gardens, NW3 3DP, London 2105 1:50 @ A1 Existing East Elevation (Rear) drawn by Giuditta M. A date January 23 dwg status Planning 2105(00)101 Rev Date Notes 30.01.23 Issue to Camden Council for approval 09.08.23 Issue to Camden Council for approval Α