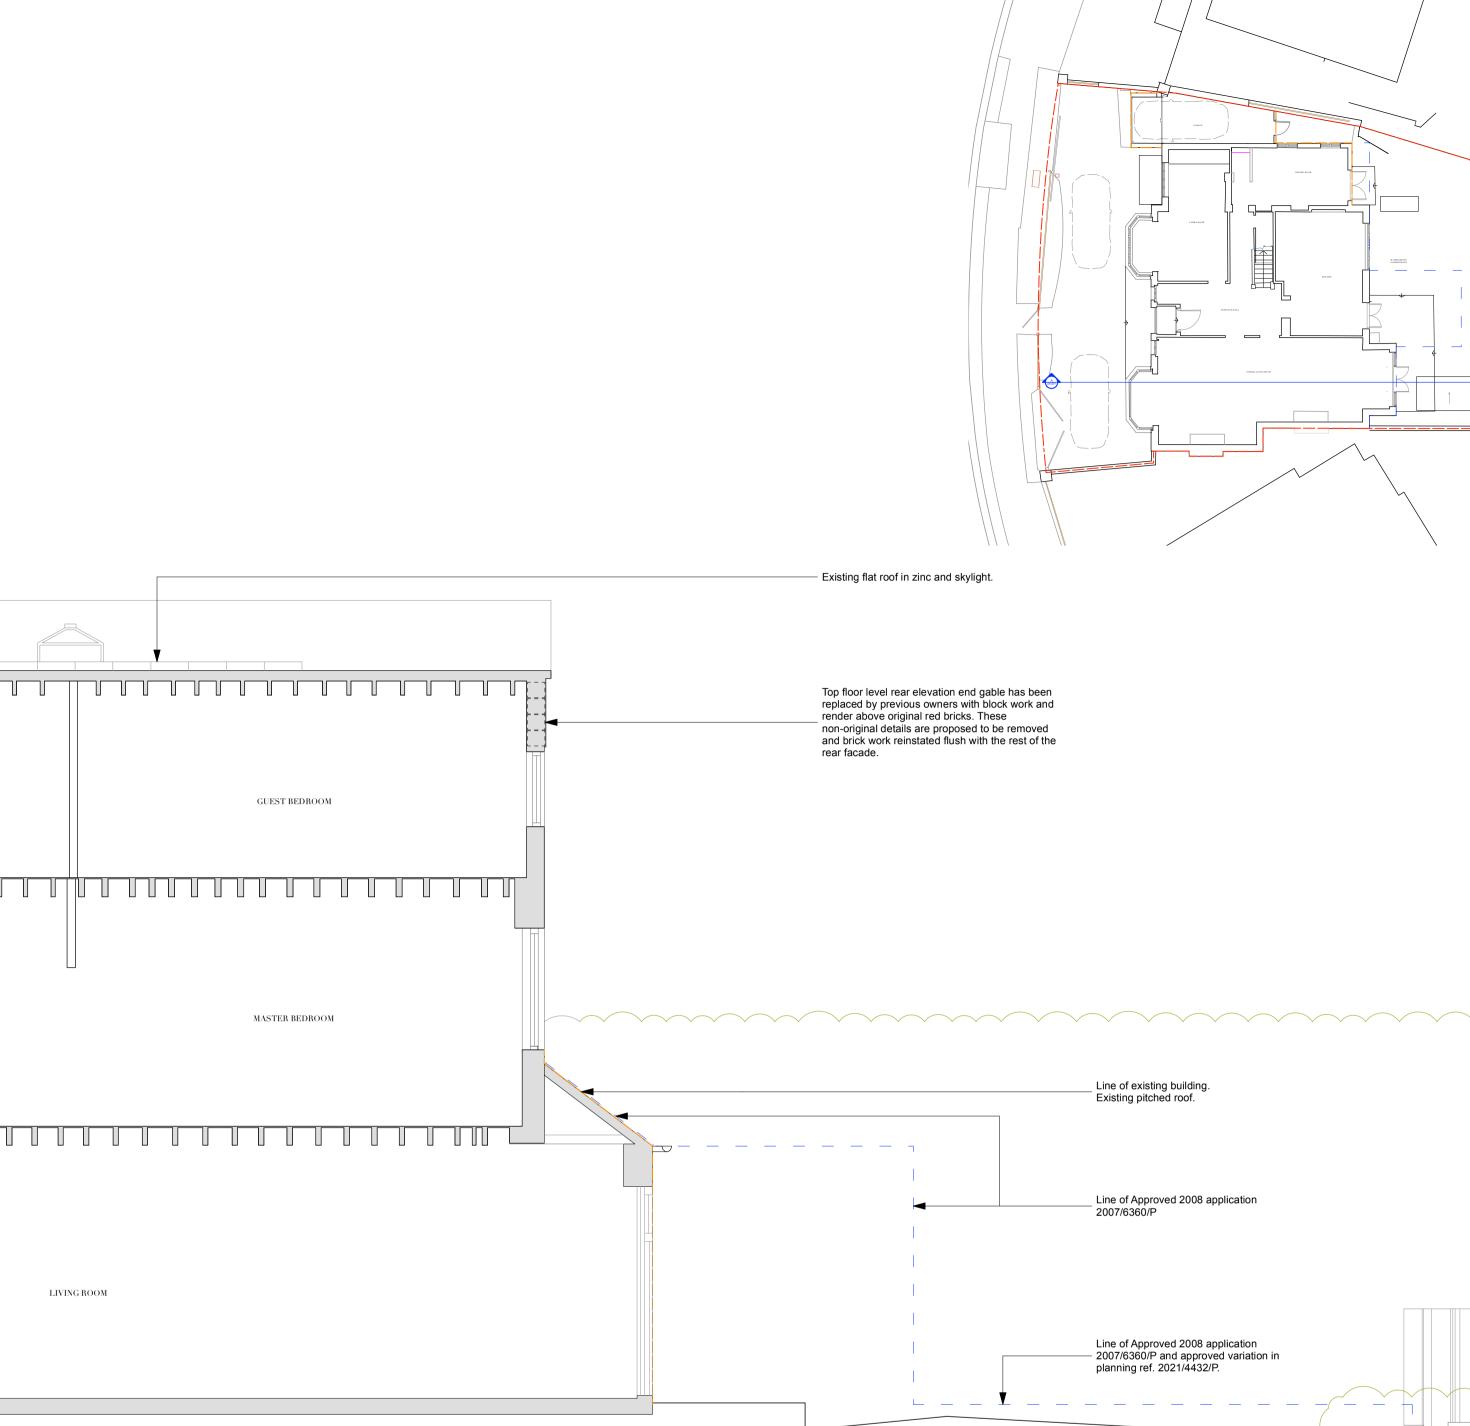

## Key: \_\_\_\_ Site Boundary Existing Structure Approved Planning New structure \_\_\_\_\_ outline 2008 -----Existing Outline Demolition F I M A FIMA Architecture and Planning Ltd I Flat 4, 30 Sutherland Avenue, W9 2HQ, London +44 (0) 20 3172 5331 I +44 (0) 777 529 5818 I www.fimaarchitects.com I info@fimaarchitects.com project no 2 Wadham Gardens, NW3 3DP, London 2105 1:50 @ A1 Existing East Elevation (Rear) drawn by Giuditta M. A date January 23 dwg status Planning 2105(00)101 Rev Date Notes 30.01.23 Issue to Camden Council for approval 09.08.23 Issue to Camden Council for approval Α