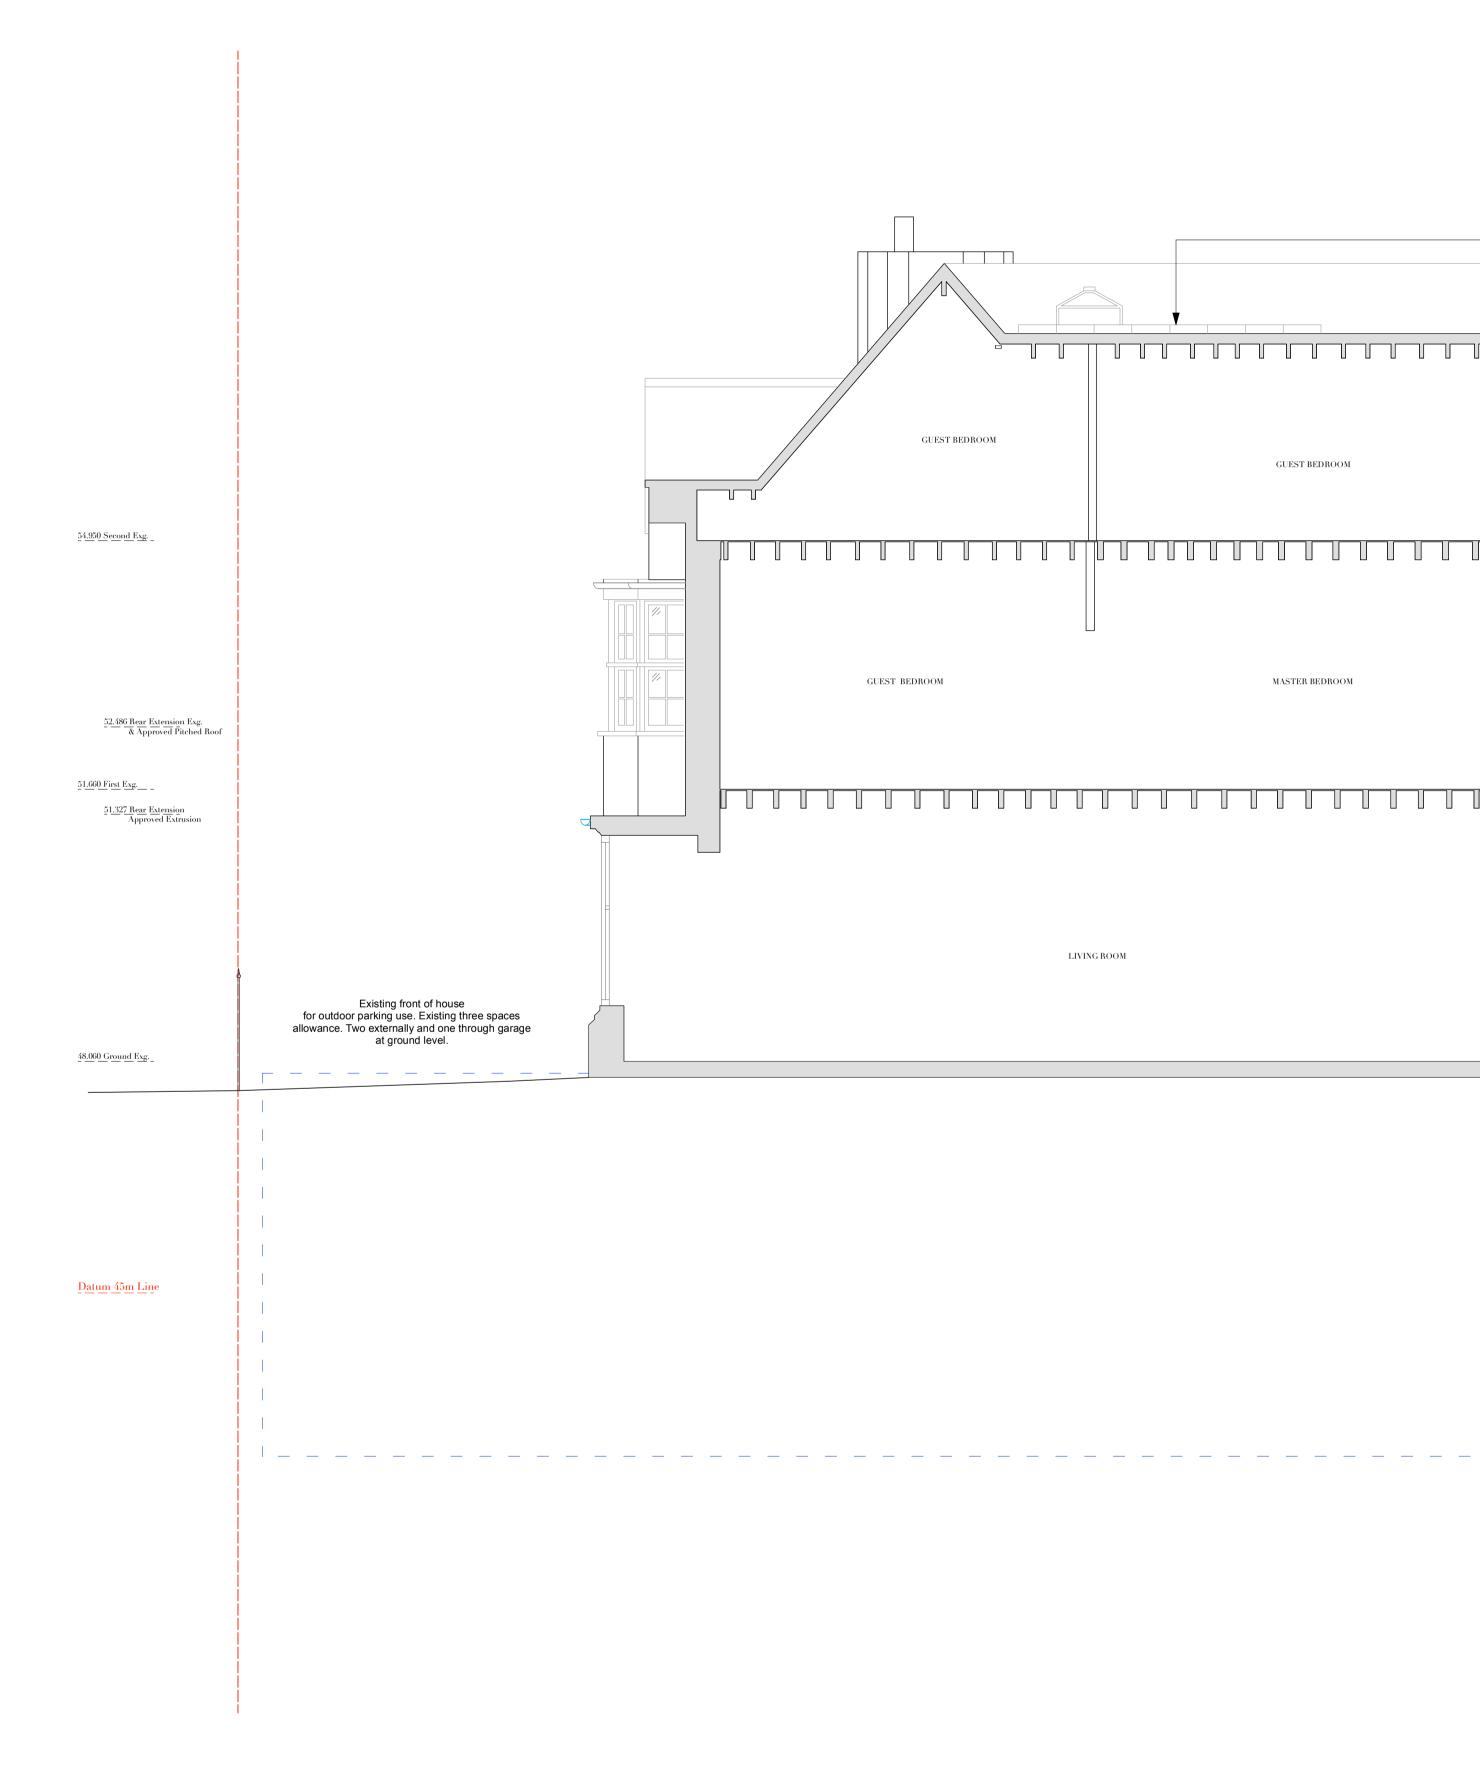

<u>54.950 Second Exg.</u>

52.486 Rear Extension Exg. & Approved Pitched Roof

51.660 First Exg. 51.327 Rear Extension Approved Extrusion

48.060 Ground Exg.

Datum 45m Line

DO NOT SCALE FROM THE DRAWING

| Key:                                                                                                                                                                                 |          |                                      |  |                    |                                               |  |  |
|--------------------------------------------------------------------------------------------------------------------------------------------------------------------------------------|----------|--------------------------------------|--|--------------------|-----------------------------------------------|--|--|
|                                                                                                                                                                                      | \$       | Site Boundary                        |  | Existing Structure |                                               |  |  |
| - —                                                                                                                                                                                  |          | Approved Planning<br>outline 2008    |  | New structure      |                                               |  |  |
|                                                                                                                                                                                      | ———- E   | Existing Outline                     |  | Demolition         |                                               |  |  |
| F I M Architecture and Planning Ltd I Flat 4, 30 Sutherland Avenue, W9 2HQ, London<br>+44 (0) 20 3172 5331 I +44 (0) 777 529 5818 I www.fimaarchitects.com I info@fimaarchitects.com |          |                                      |  |                    |                                               |  |  |
| <sup>roject:</sup><br>2 Wadham Gardens, NW3 3DP, London 2105                                                                                                                         |          |                                      |  |                    |                                               |  |  |
| Existing Section $\Delta_{-}\Delta'$                                                                                                                                                 |          |                                      |  | drawn              | scale<br>1:50 @ A1<br>drawn by<br>Giuditta M. |  |  |
| drawing no:<br>2105(00)201                                                                                                                                                           |          |                                      |  | rev<br>A           | date<br>January 23<br>dwg status<br>Planning  |  |  |
| Rev                                                                                                                                                                                  | Date     | Notes                                |  |                    |                                               |  |  |
| -                                                                                                                                                                                    |          | Issue to Camden Council for approval |  |                    |                                               |  |  |
| А                                                                                                                                                                                    | 09.08.23 | Issue to Camden Council for approval |  |                    |                                               |  |  |
|                                                                                                                                                                                      |          |                                      |  |                    |                                               |  |  |
|                                                                                                                                                                                      |          |                                      |  |                    |                                               |  |  |