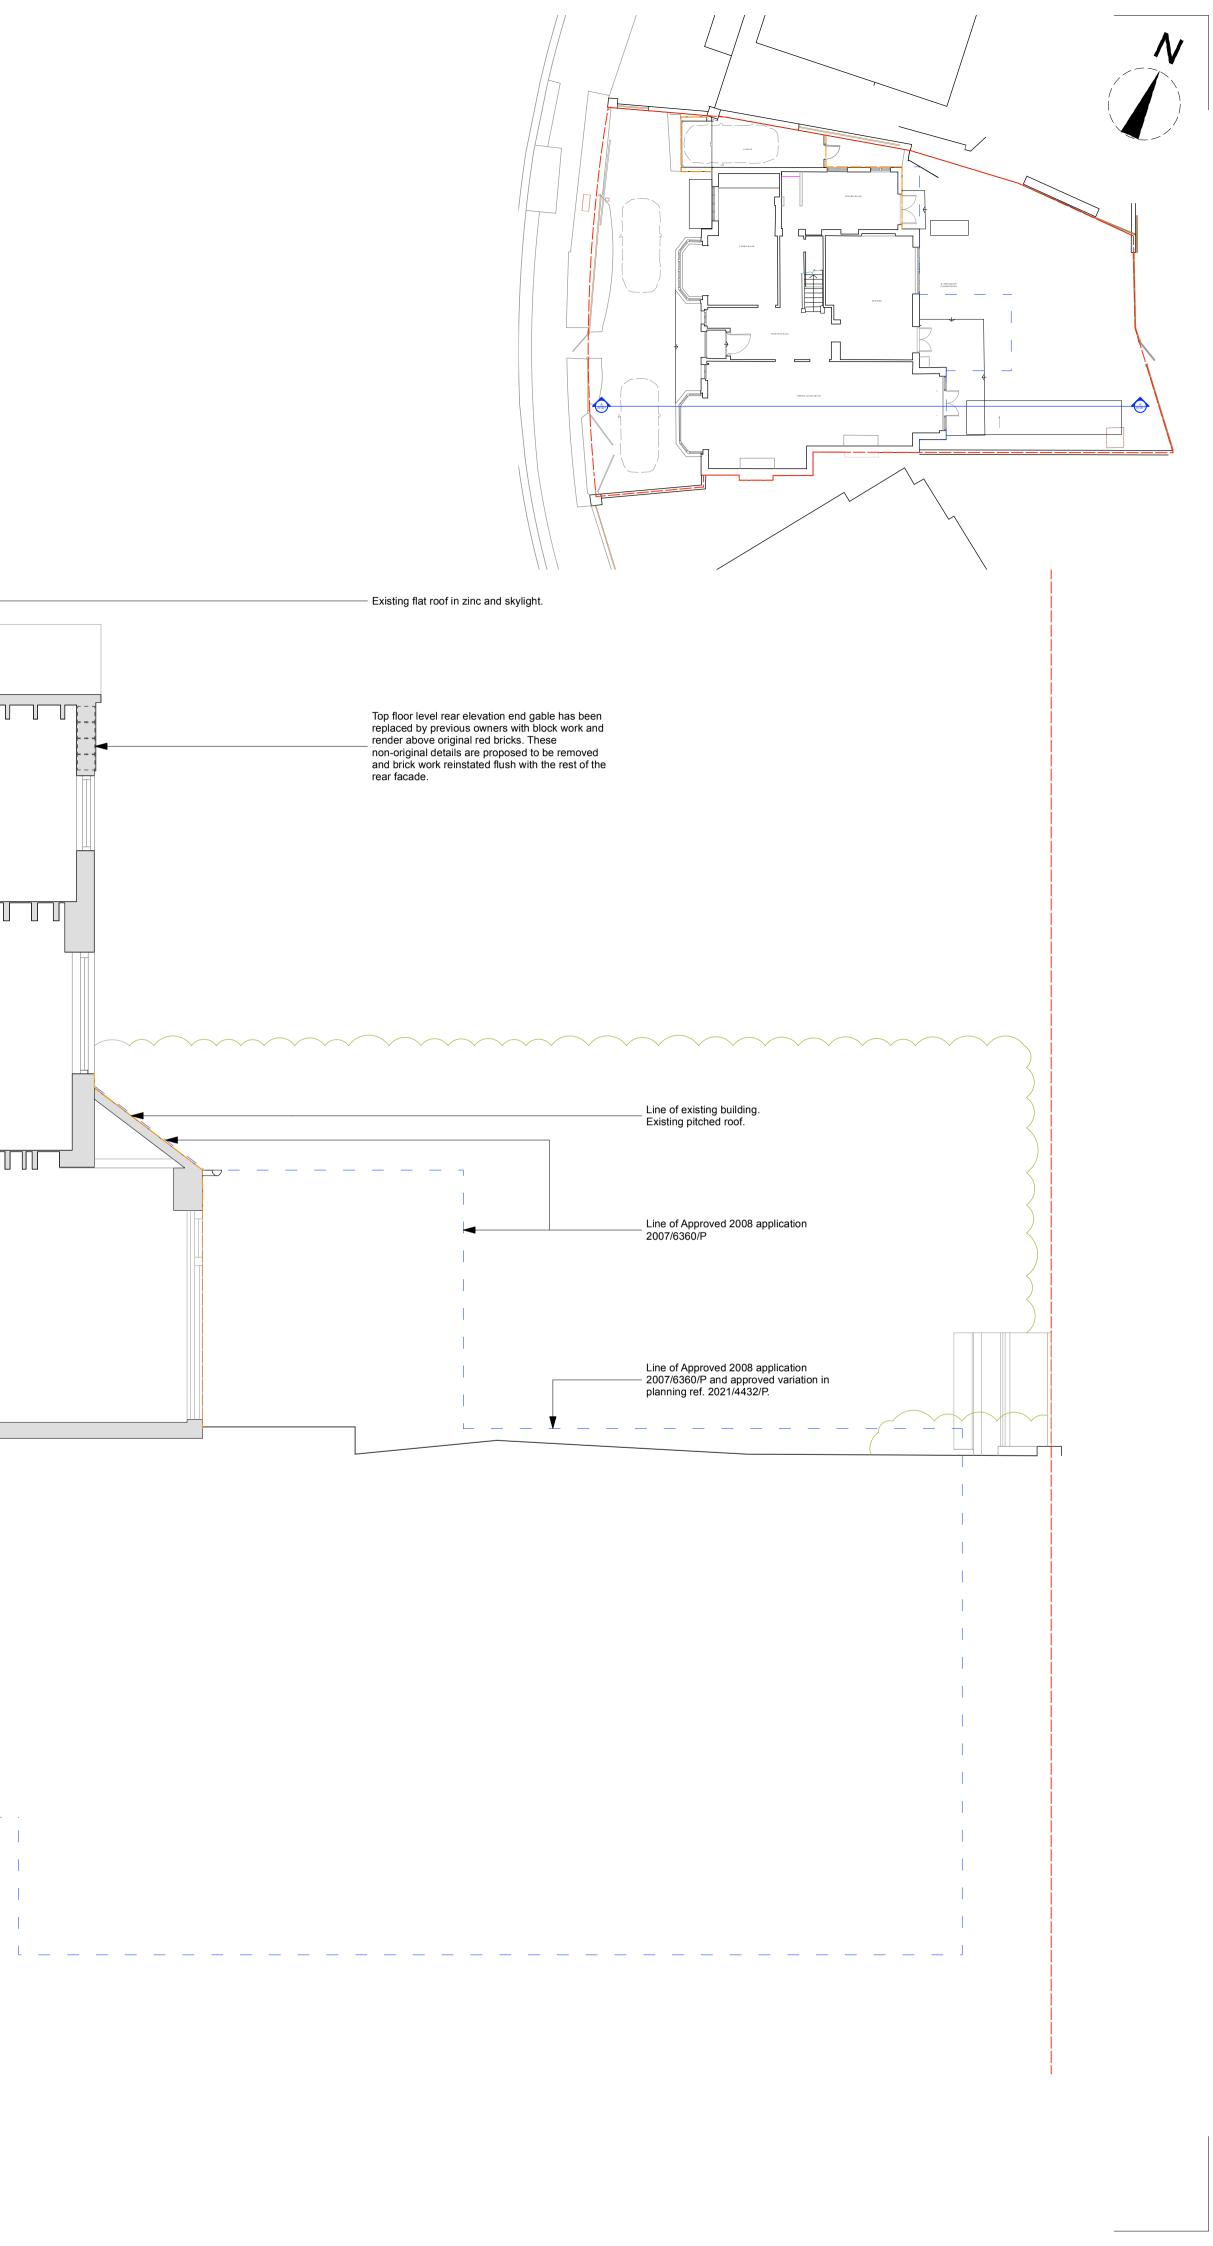

## Key: \_\_\_\_ Site Boundary Existing Structure Approved Planning New structure \_\_\_\_\_ outline 2008 -----Existing Outline Demolition F I M A FIMA Architecture and Planning Ltd I Flat 4, 30 Sutherland Avenue, W9 2HQ, London +44 (0) 20 3172 5331 I +44 (0) 777 529 5818 I www.fimaarchitects.com I info@fimaarchitects.com project no 2 Wadham Gardens, NW3 3DP, London 2105 1:50 @ A1 Existing East Elevation (Rear) drawn by Giuditta M. A date January 23 dwg status Planning 2105(00)101 Rev Date Notes 30.01.23 Issue to Camden Council for approval 09.08.23 Issue to Camden Council for approval Α