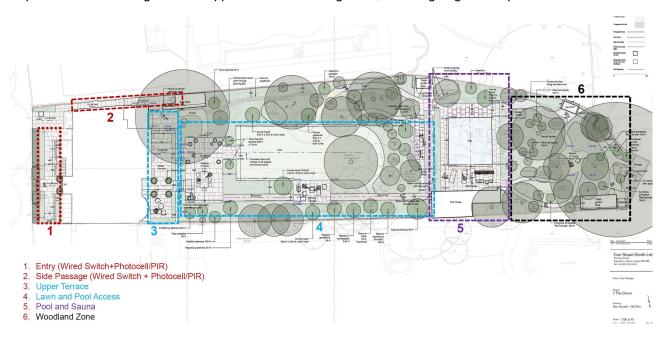

Zoning diagram below indicates proposed lighting groups to allow the owners to only switch on lights required for use of the garden as opposed to the entire garden, reducing negative impacts to wildlife.