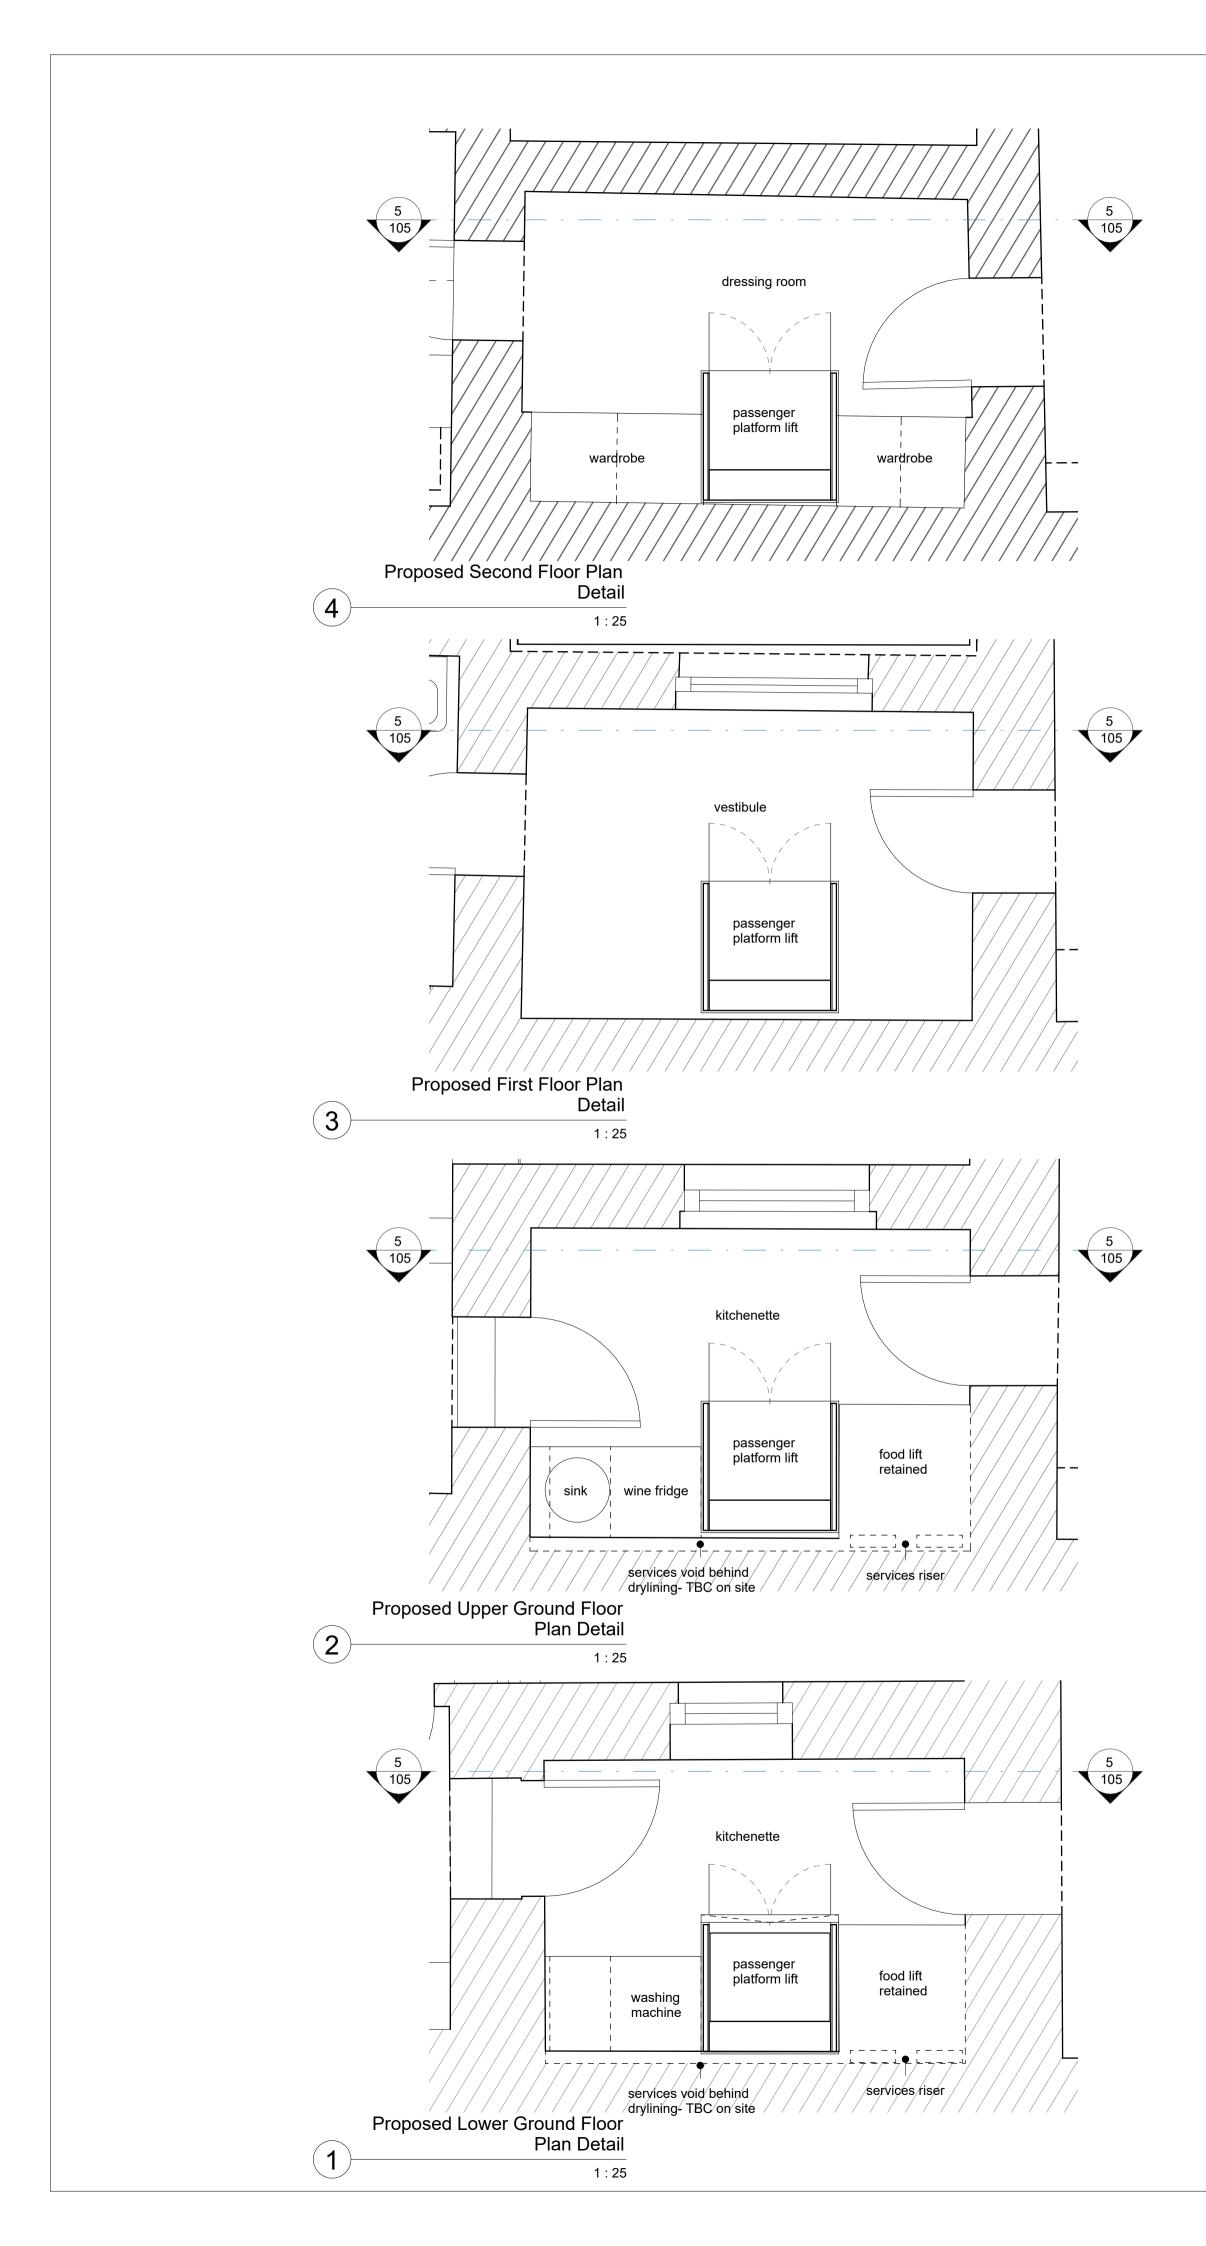

Proposed Internal Elevation 1:25

| LISTED BUILDING |  |  |  |  |  |
|-----------------|--|--|--|--|--|
| CONSENT         |  |  |  |  |  |
|                 |  |  |  |  |  |

The contractor must check dimensions on site. Only figured dimensions to be worked from.

Any discrepancies must be reported to the architect before proceeding.

NOTES:

This drawing is © copyright Platform 5 Architects II

| P2<br>P1<br>Rev.                                                                                                                       |  | Issued for Listed I<br>Issued for Informa<br>Description |  |                | MF<br>MF<br>Checked |  |
|----------------------------------------------------------------------------------------------------------------------------------------|--|----------------------------------------------------------|--|----------------|---------------------|--|
| 0 2                                                                                                                                    |  | 600 800 1000                                             |  | 000<br>]<br>1m |                     |  |
| Platform 5<br>architectsUnit 218, Brickfields<br>37 Cremer Street<br>Londont020 7301 5661architectseinfo@platform5architects.com<br>we |  |                                                          |  |                |                     |  |
| PROJECT TITLE:<br>Lincoln's Inn Fields<br>DRAWING TITLE:<br>Proposed Detail Plans and Elevations                                       |  |                                                          |  |                |                     |  |
| FIRST ISSUE DATE: SCALE @ A1: SCALE @ A3:   October 2023 1:25 1:50   PROJECT NO.: DRAWING NO.: REVISION:                               |  |                                                          |  |                |                     |  |
| 22-103 105 P2                                                                                                                          |  |                                                          |  |                |                     |  |