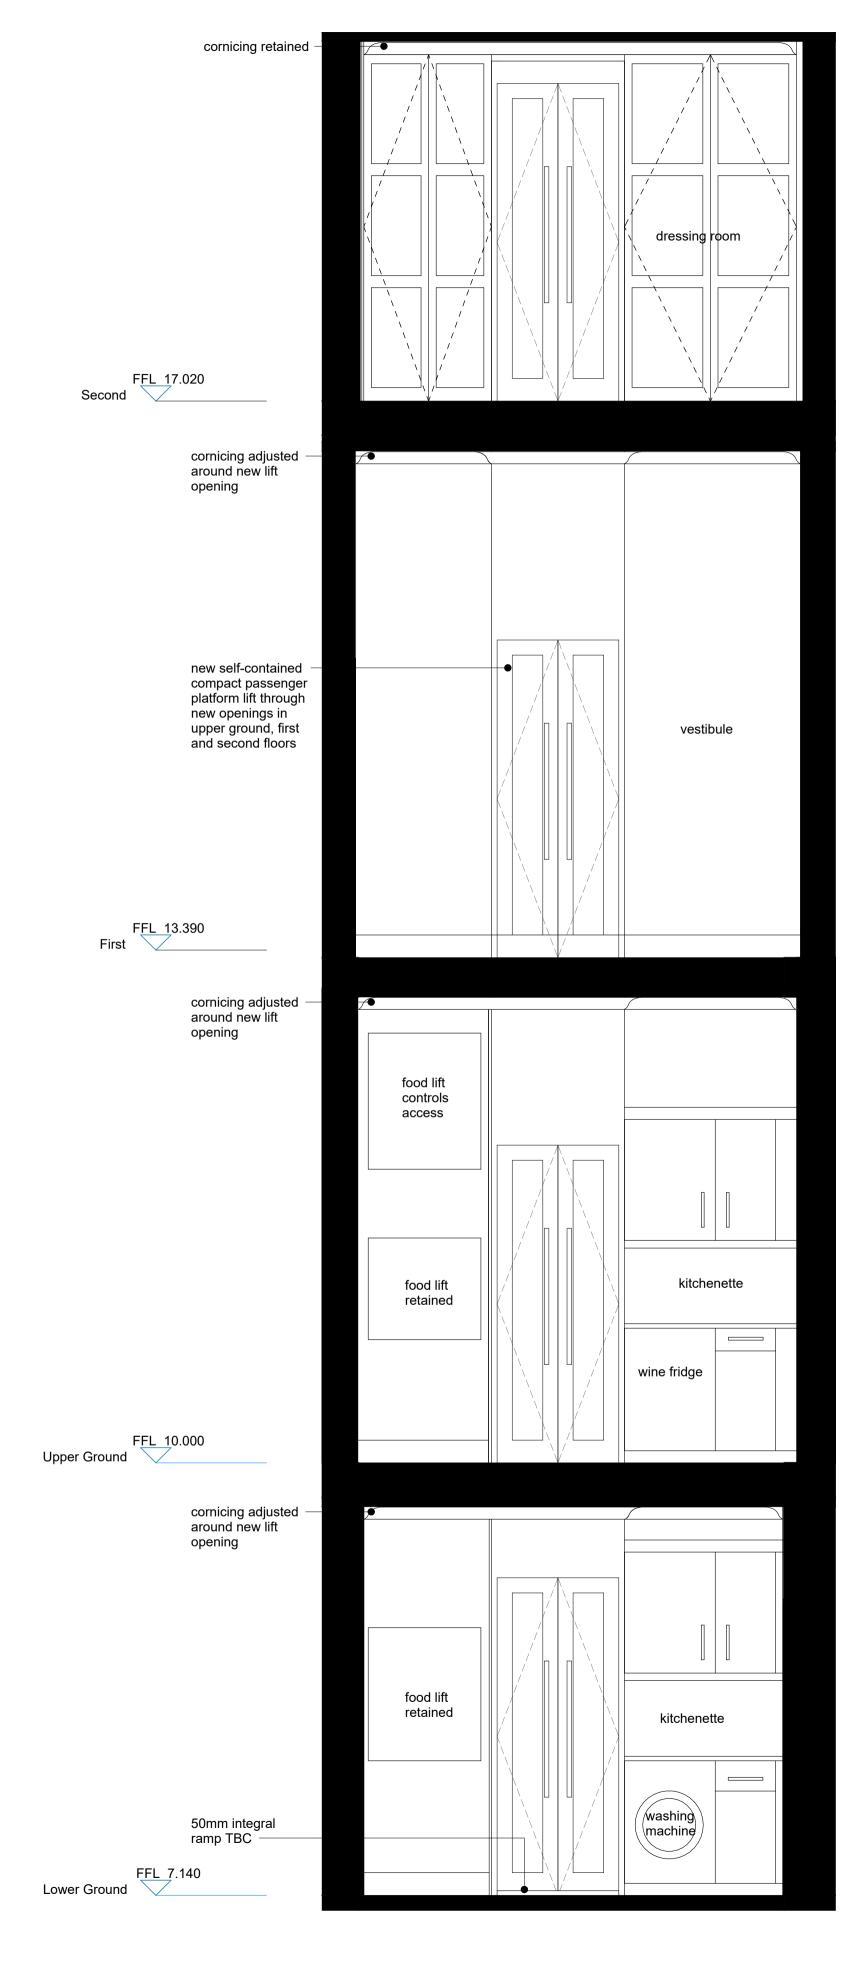

Proposed Internal Elevation 1:25

| LISTED BUILDING |  |  |  |  |  |
|-----------------|--|--|--|--|--|
| CONSENT         |  |  |  |  |  |
|                 |  |  |  |  |  |

The contractor must check dimensions on site. Only figured dimensions to be worked from.

Any discrepancies must be reported to the architect before proceeding.

NOTES:

This drawing is © copyright Platform 5 Architects II

| P2<br>P1<br>Rev.                                                                                                                       |  | Issued for Listed I<br>Issued for Informa<br>Description |  |                | MF<br>MF<br>Checked |  |
|----------------------------------------------------------------------------------------------------------------------------------------|--|----------------------------------------------------------|--|----------------|---------------------|--|
| 0 2                                                                                                                                    |  | 600 800 1000                                             |  | 000<br>]<br>1m |                     |  |
| Platform 5<br>architectsUnit 218, Brickfields<br>37 Cremer Street<br>Londont020 7301 5661architectseinfo@platform5architects.com<br>we |  |                                                          |  |                |                     |  |
| PROJECT TITLE:<br>Lincoln's Inn Fields<br>DRAWING TITLE:<br>Proposed Detail Plans and Elevations                                       |  |                                                          |  |                |                     |  |
| FIRST ISSUE DATE: SCALE @ A1: SCALE @ A3:   October 2023 1:25 1:50   PROJECT NO.: DRAWING NO.: REVISION:                               |  |                                                          |  |                |                     |  |
| 22-103 105 P2                                                                                                                          |  |                                                          |  |                |                     |  |