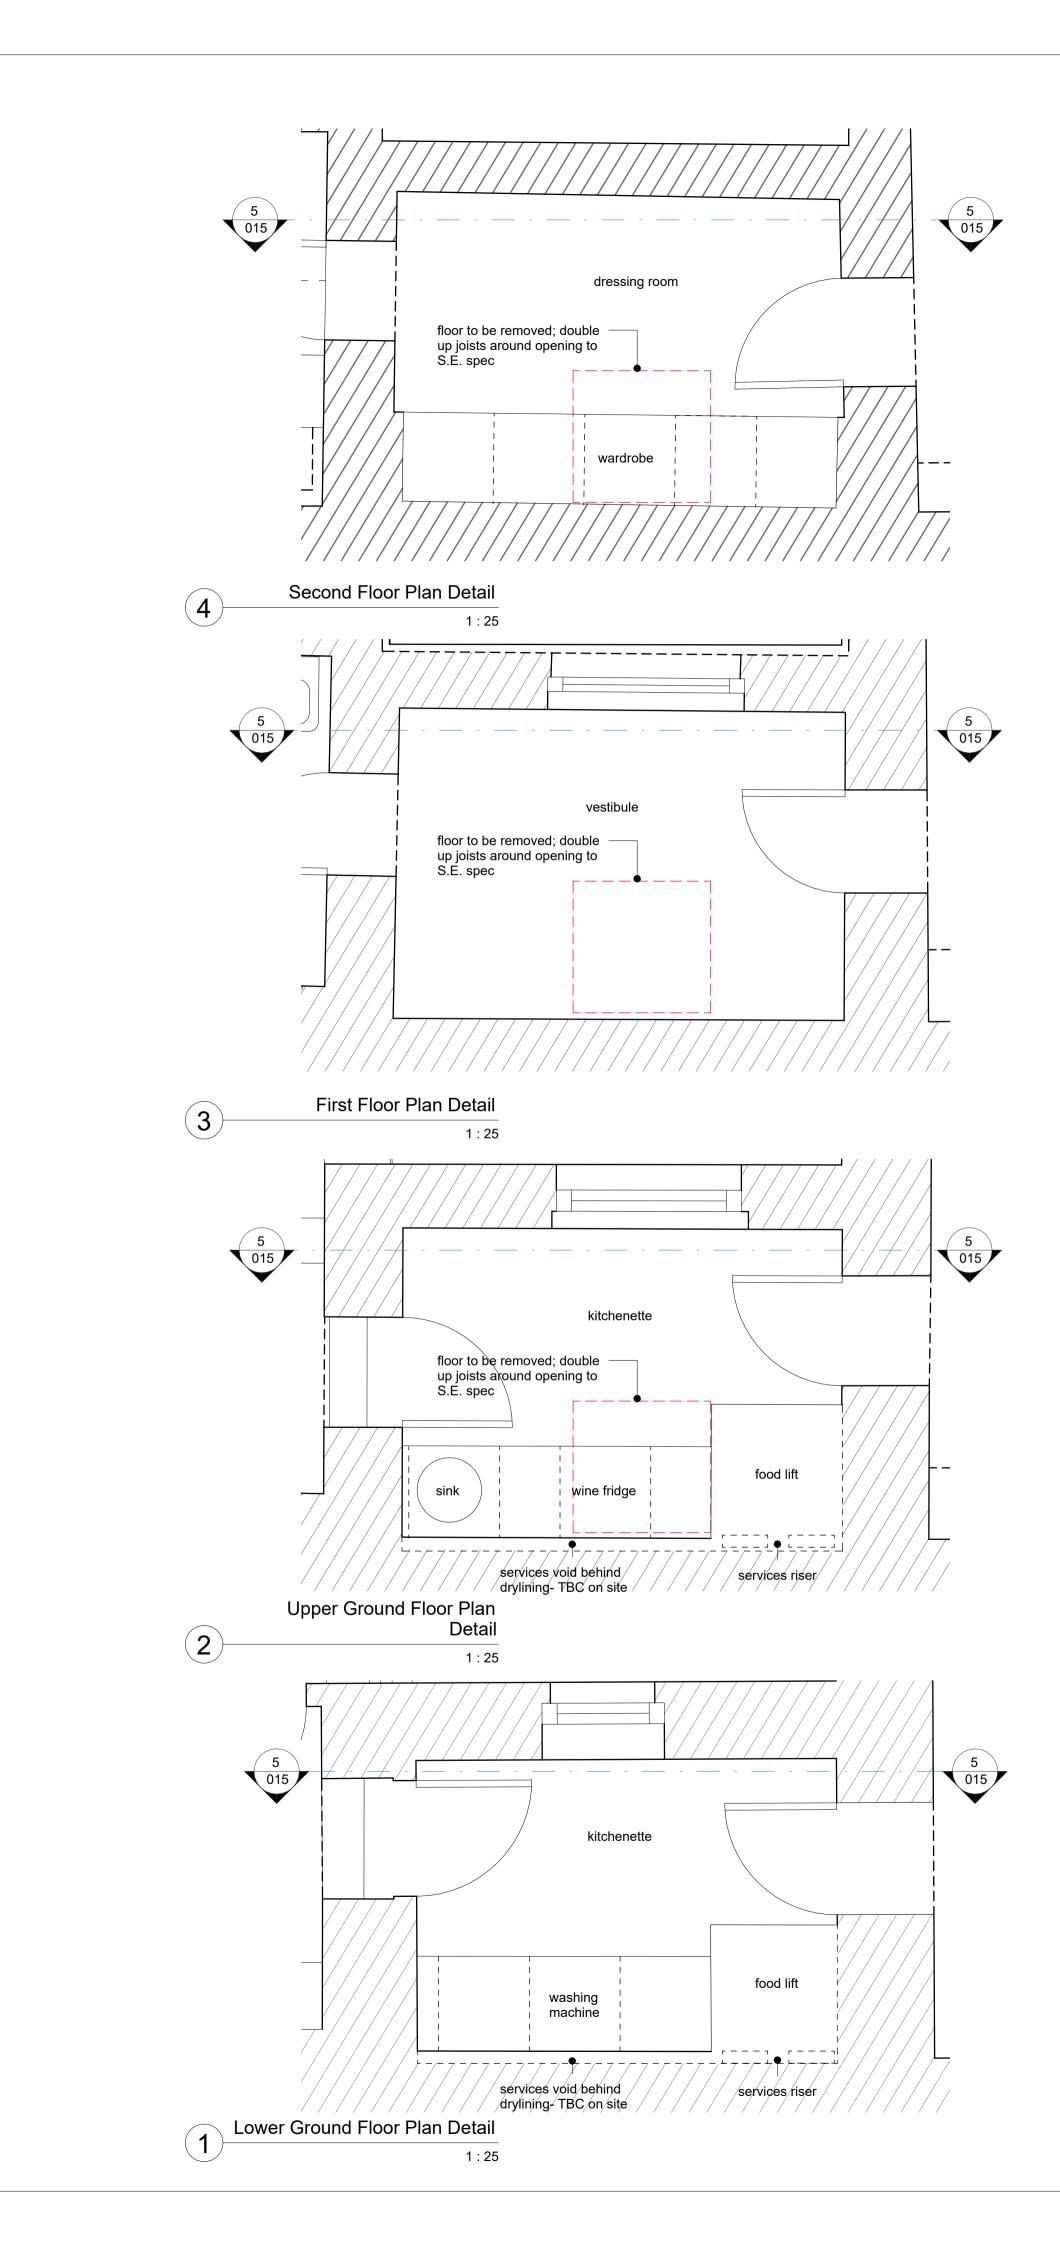

Existing Internal Elevation

| LISTED BUILDING |
|-----------------|
| CONSENT         |
|                 |

The contractor must check dimensions on site. Only figured dimensions to be worked from.

Any discrepancies must be reported to the architect before proceeding.