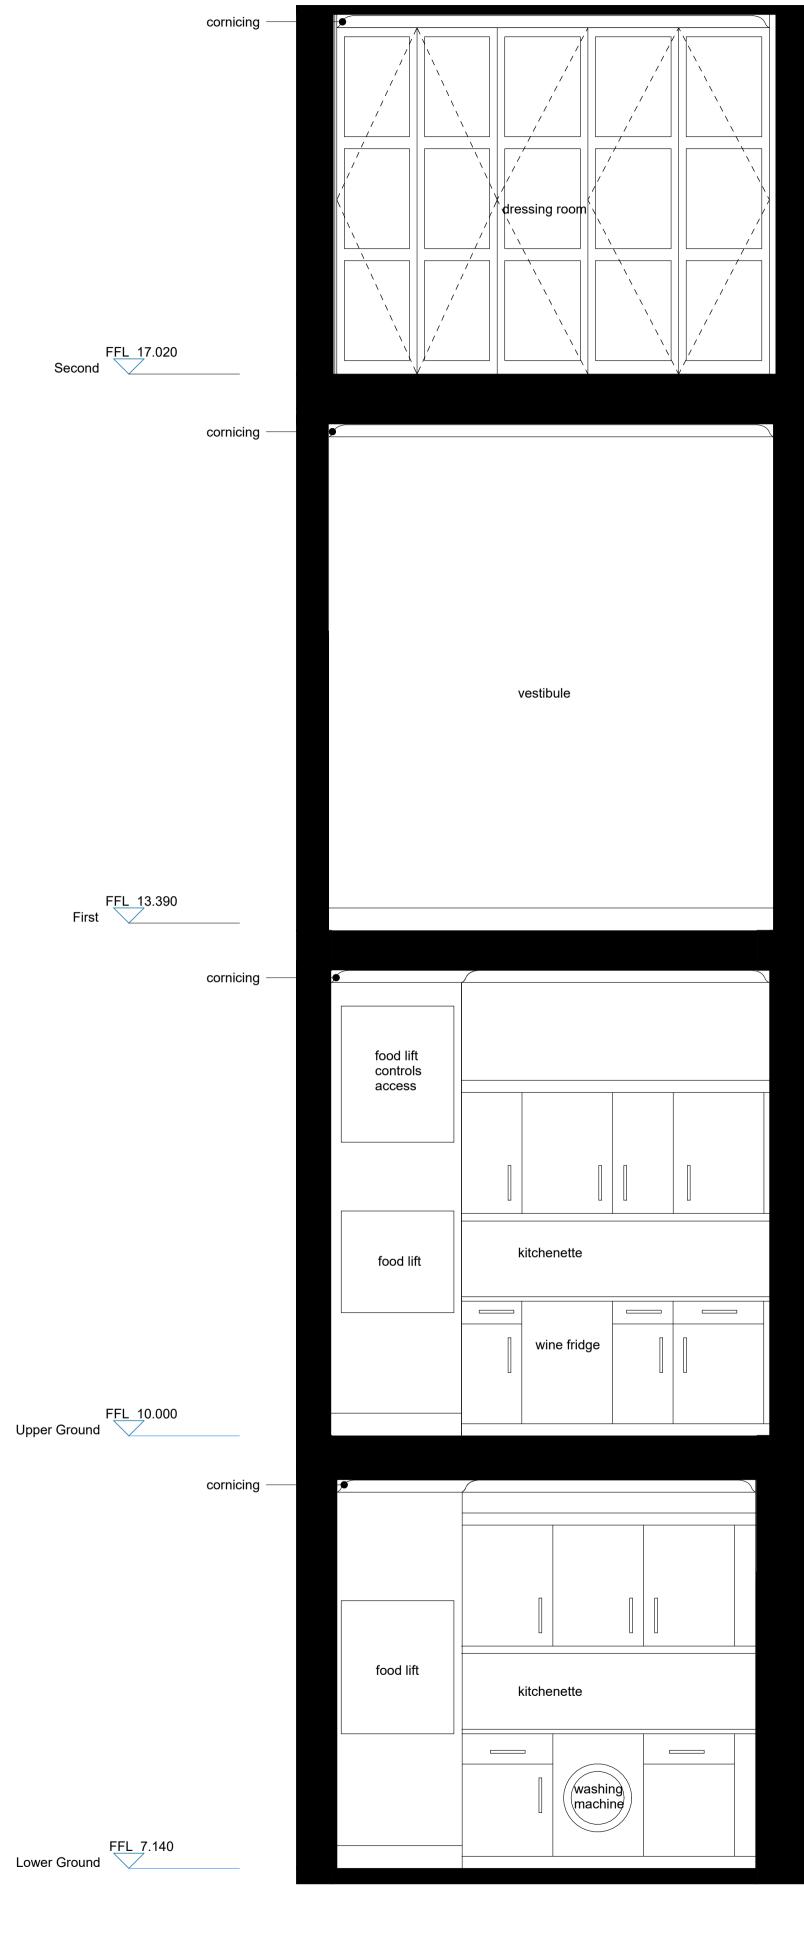

Existing Internal Elevation

| LISTED BUILDING |
|-----------------|
| CONSENT         |
|                 |

The contractor must check dimensions on site. Only figured dimensions to be worked from.

Any discrepancies must be reported to the architect before proceeding.