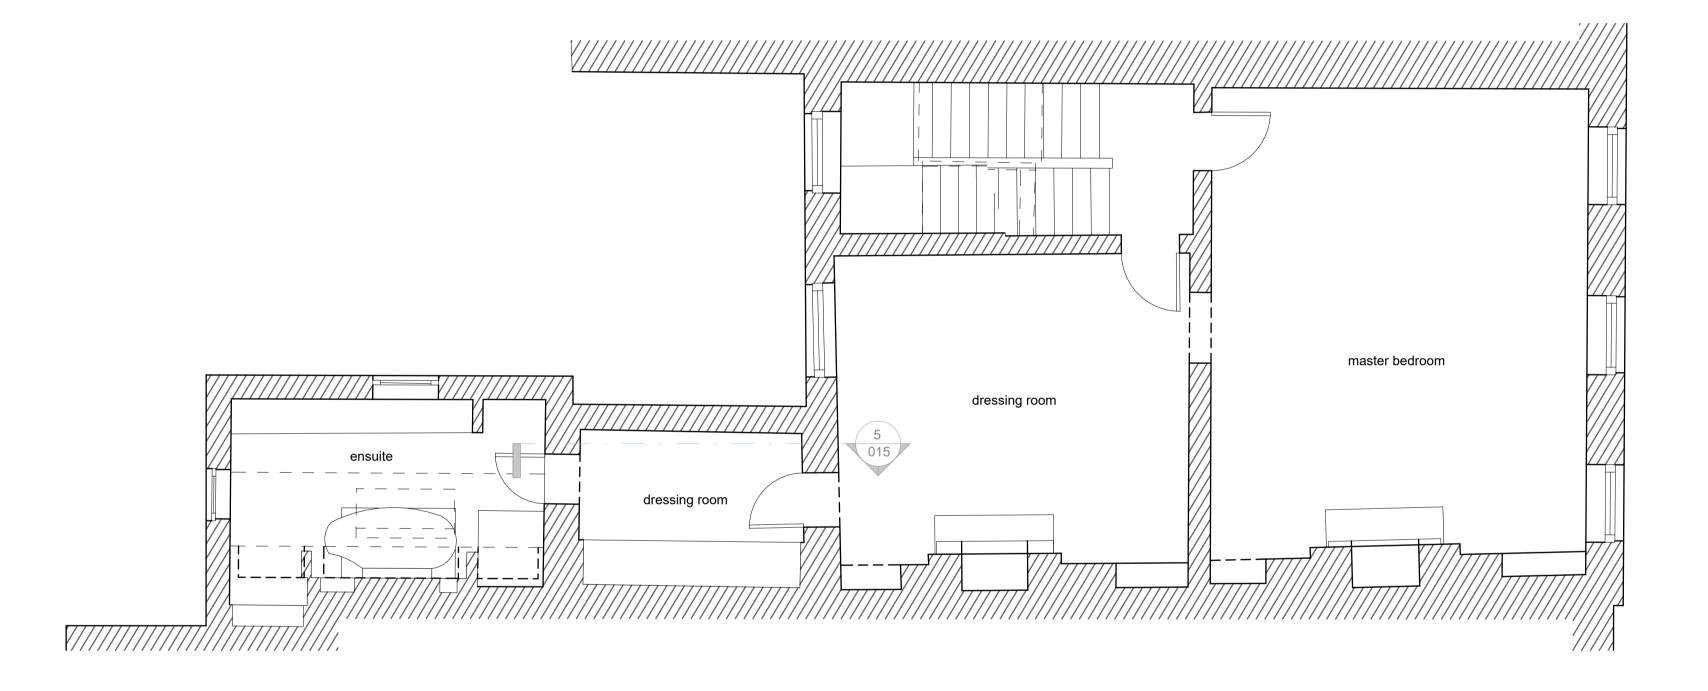

| P2                                                                                                                      |                                       | Issued for Lis                 |          | ng Conser | t |                 | MF                |
|-------------------------------------------------------------------------------------------------------------------------|---------------------------------------|--------------------------------|----------|-----------|---|-----------------|-------------------|
| P1<br>Rev.                                                                                                              | 06.10.23<br>Date                      | Issued for Info<br>Description | ormation |           |   |                 | MF<br>Checked     |
| 0<br>L<br>SCAL                                                                                                          | 0.5 1<br><br>.E 1:50 @ A <sup>*</sup> | 1.5 2<br>1                     | 2.5      |           |   | 5<br> <br> <br> | $\bigcirc$        |
| Platform 5Unit 218, Brickfields<br>37 Cremer Street<br>London<br>E2 8HDt020 7301 5661einfo@platform5a<br>www.platform5a |                                       |                                |          |           |   |                 |                   |
| project title:<br>Lincoln's Inn Fields<br>drawing title:                                                                |                                       |                                |          |           |   |                 |                   |
| Existing Second Floor                                                                                                   |                                       |                                |          |           |   |                 |                   |
| October 2023 1:50                                                                                                       |                                       |                                |          |           |   | 1               | ale @ A3:<br>:100 |
|                                                                                                                         | -103                                  | DRAWING NO                     | -        |           |   |                 | <b>P2</b>         |
|                                                                                                                         |                                       |                                |          |           |   |                 |                   |