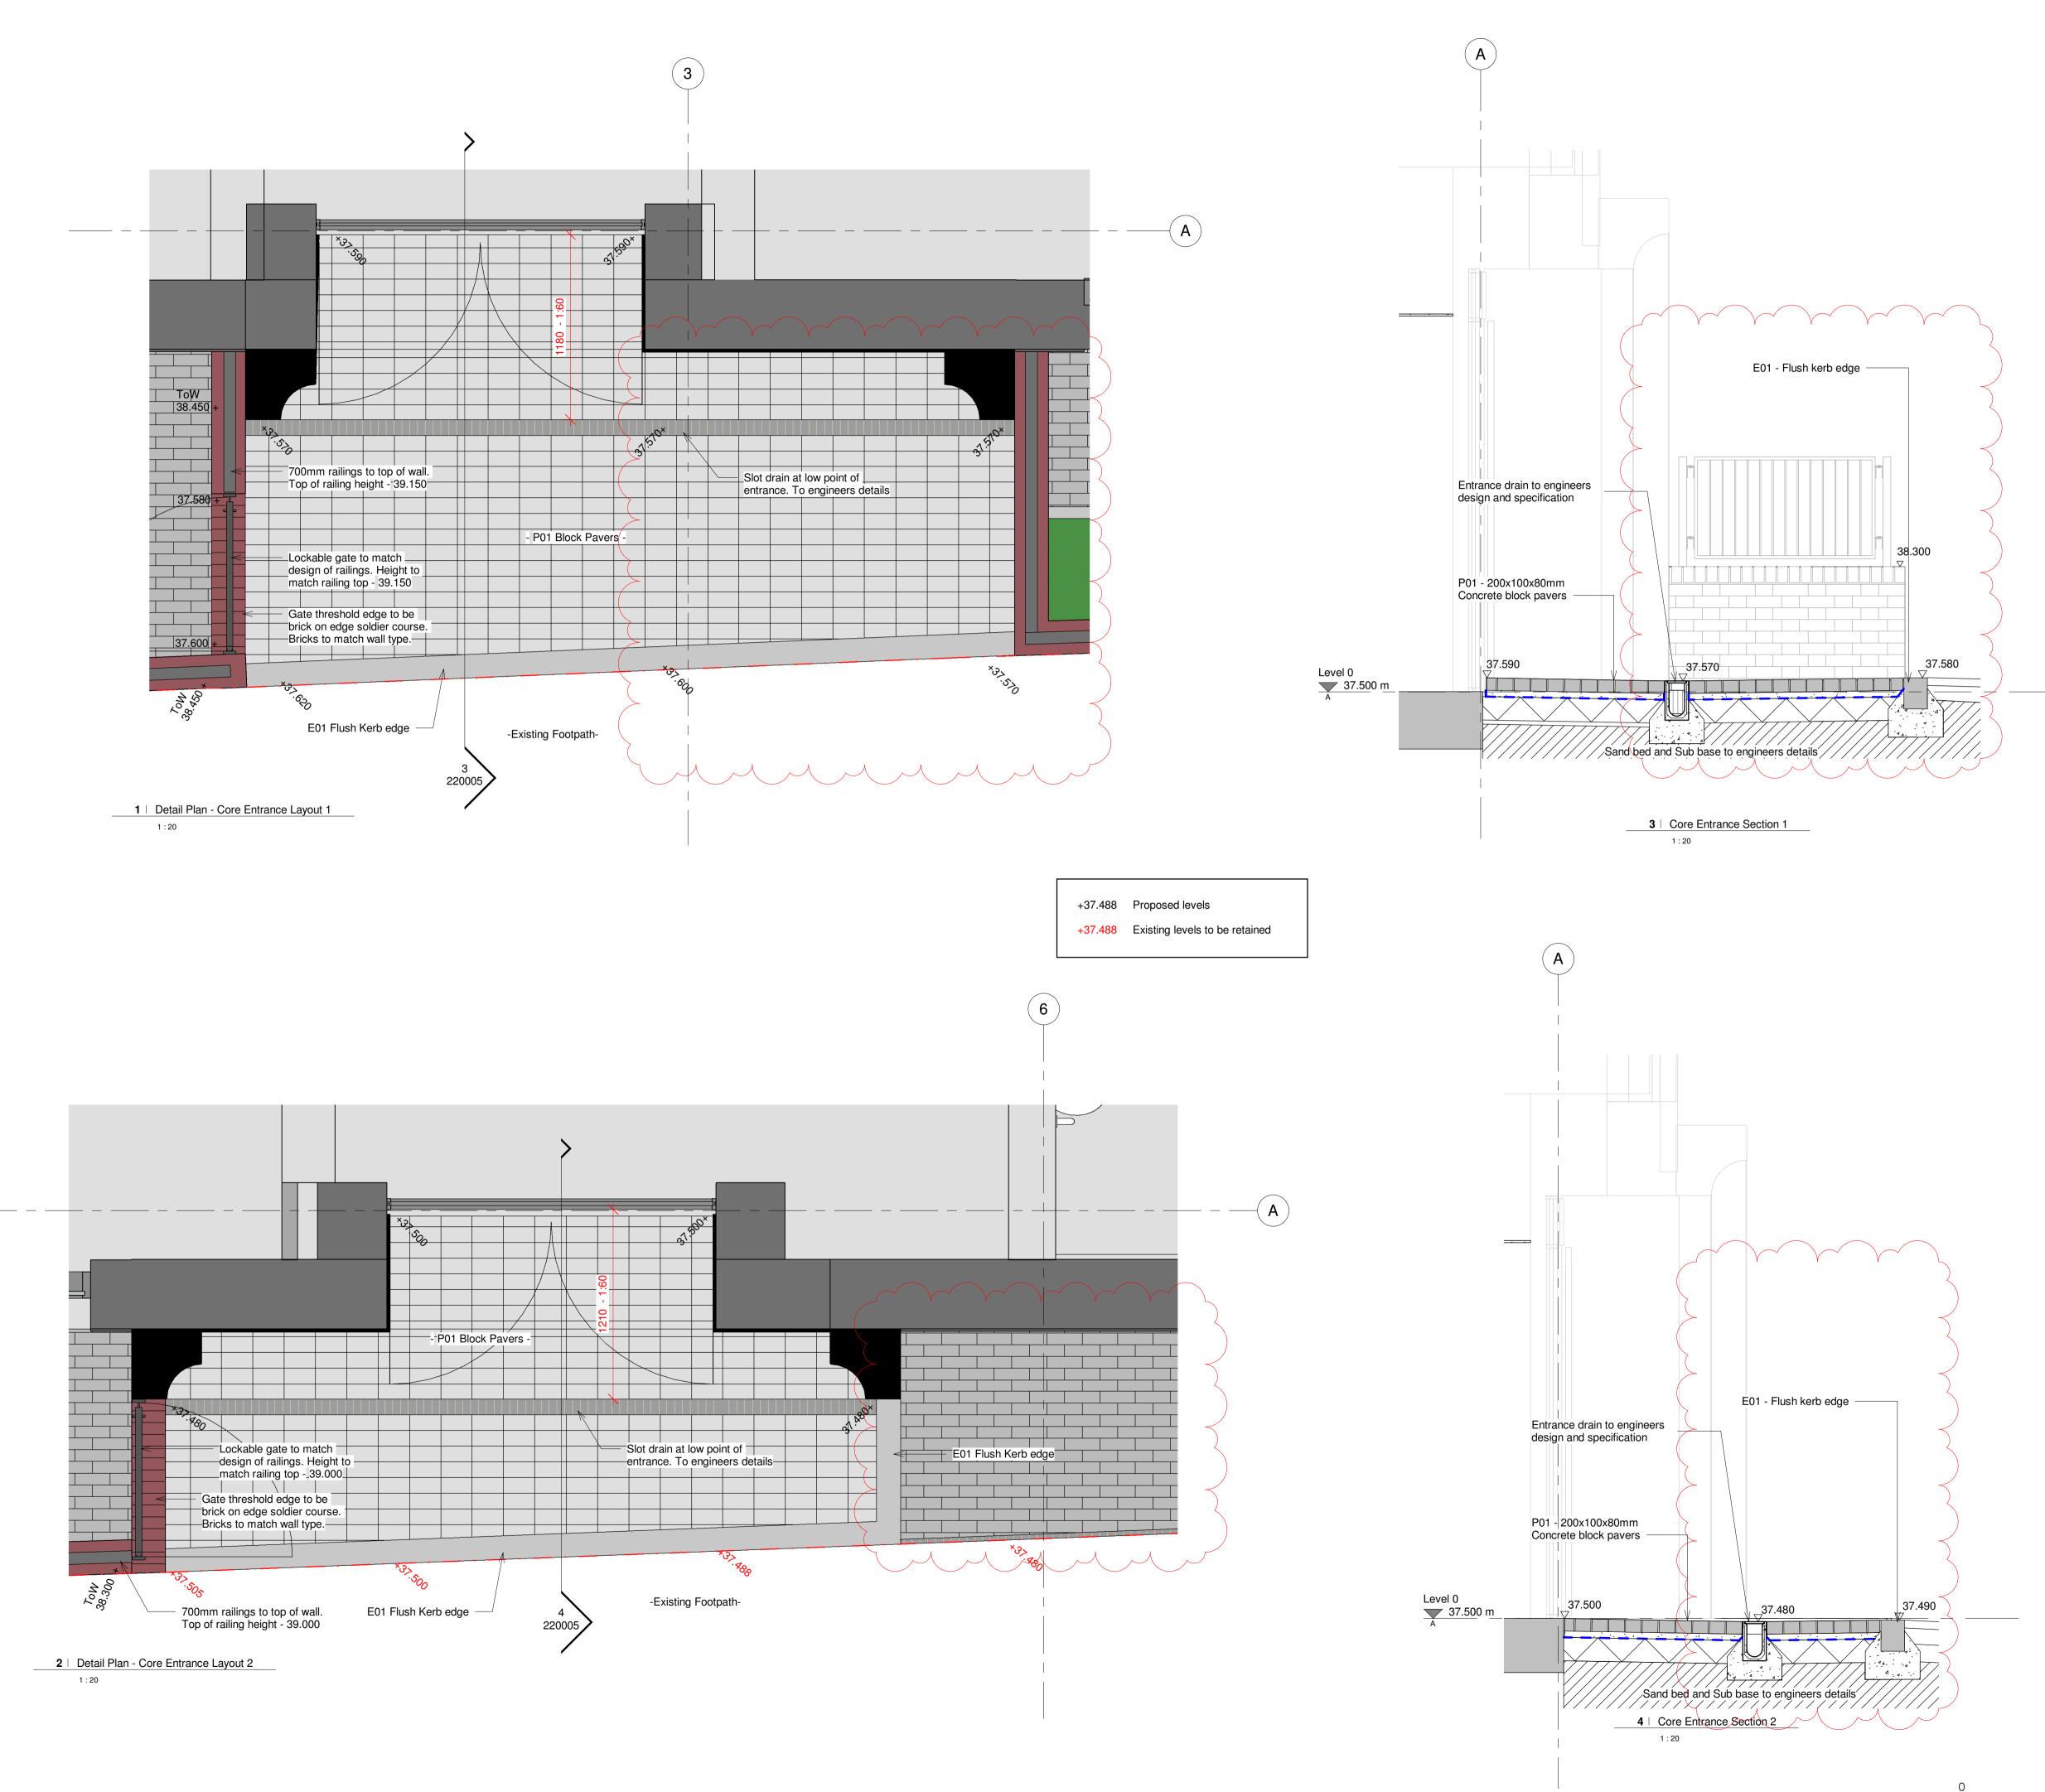

This is not a construction drawing, it is unsuitable for the purpose of construction and must on no account be used as such.

| P02   | 18/10/22 | Planting removed from cor<br>entrances | e          | SA    |
|-------|----------|----------------------------------------|------------|-------|
| P01   | 29/09/22 | Planning Condition Submis              | ssion      | SA    |
| Rev D | Date D   | escription                             | Drawn / Ch | eckec |
|       |          |                                        |            |       |

## 19-37 Highgate Road

Landscape Model

Drawing number Rev

3888 - LB - XX - 00 - DS - L - 220005 P02 Drawing

Detail Plan - Core Entrance Layouts Purpose of issue

PLANNING Scale

1 : 20 @ A1

07/15/22