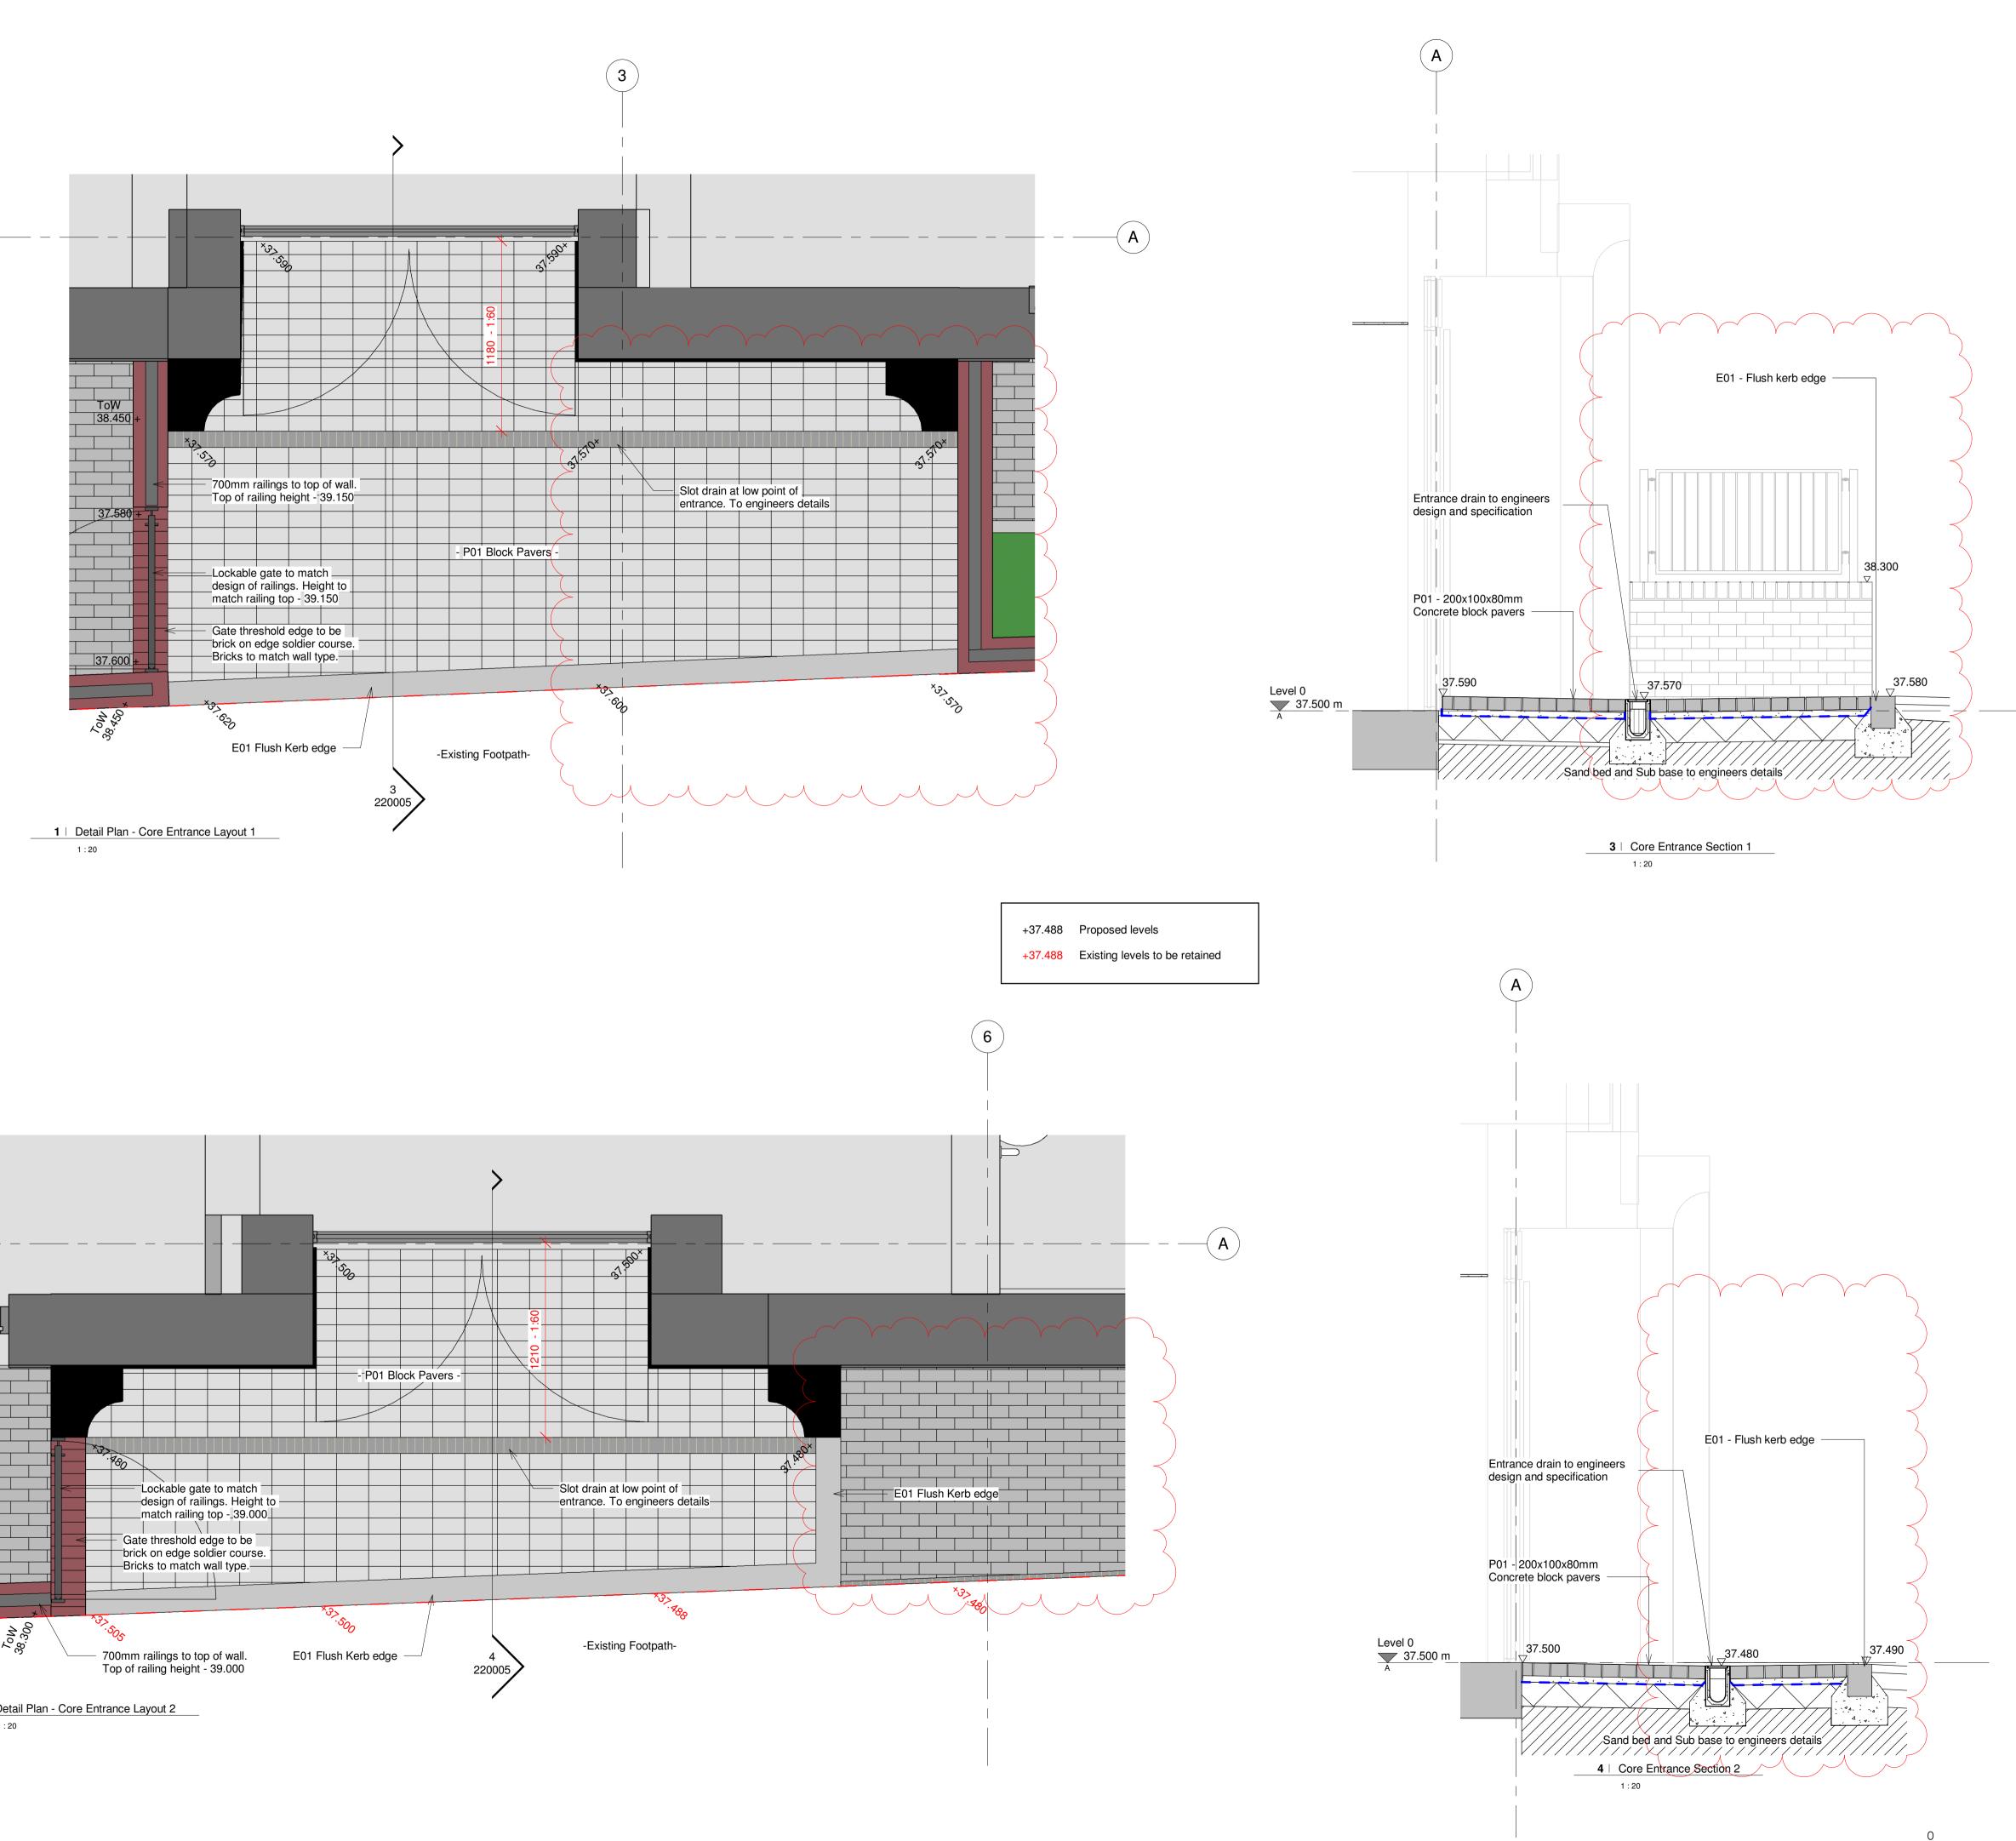

This is not a construction drawing, it is unsuitable for the purpose of construction and must on no account be used as such.

| P02   | 18/10/22 | Planting removed from cor<br>entrances | e          | SA    |
|-------|----------|----------------------------------------|------------|-------|
| P01   | 29/09/22 | Planning Condition Submis              | ssion      | SA    |
| Rev D | Date D   | escription                             | Drawn / Ch | eckec |
|       |          |                                        |            |       |

## 19-37 Highgate Road

Landscape Model

Drawing number Rev

3888 - LB - XX - 00 - DS - L - 220005 P02 Drawing

Detail Plan - Core Entrance Layouts Purpose of issue

PLANNING Scale

1 : 20 @ A1

07/15/22