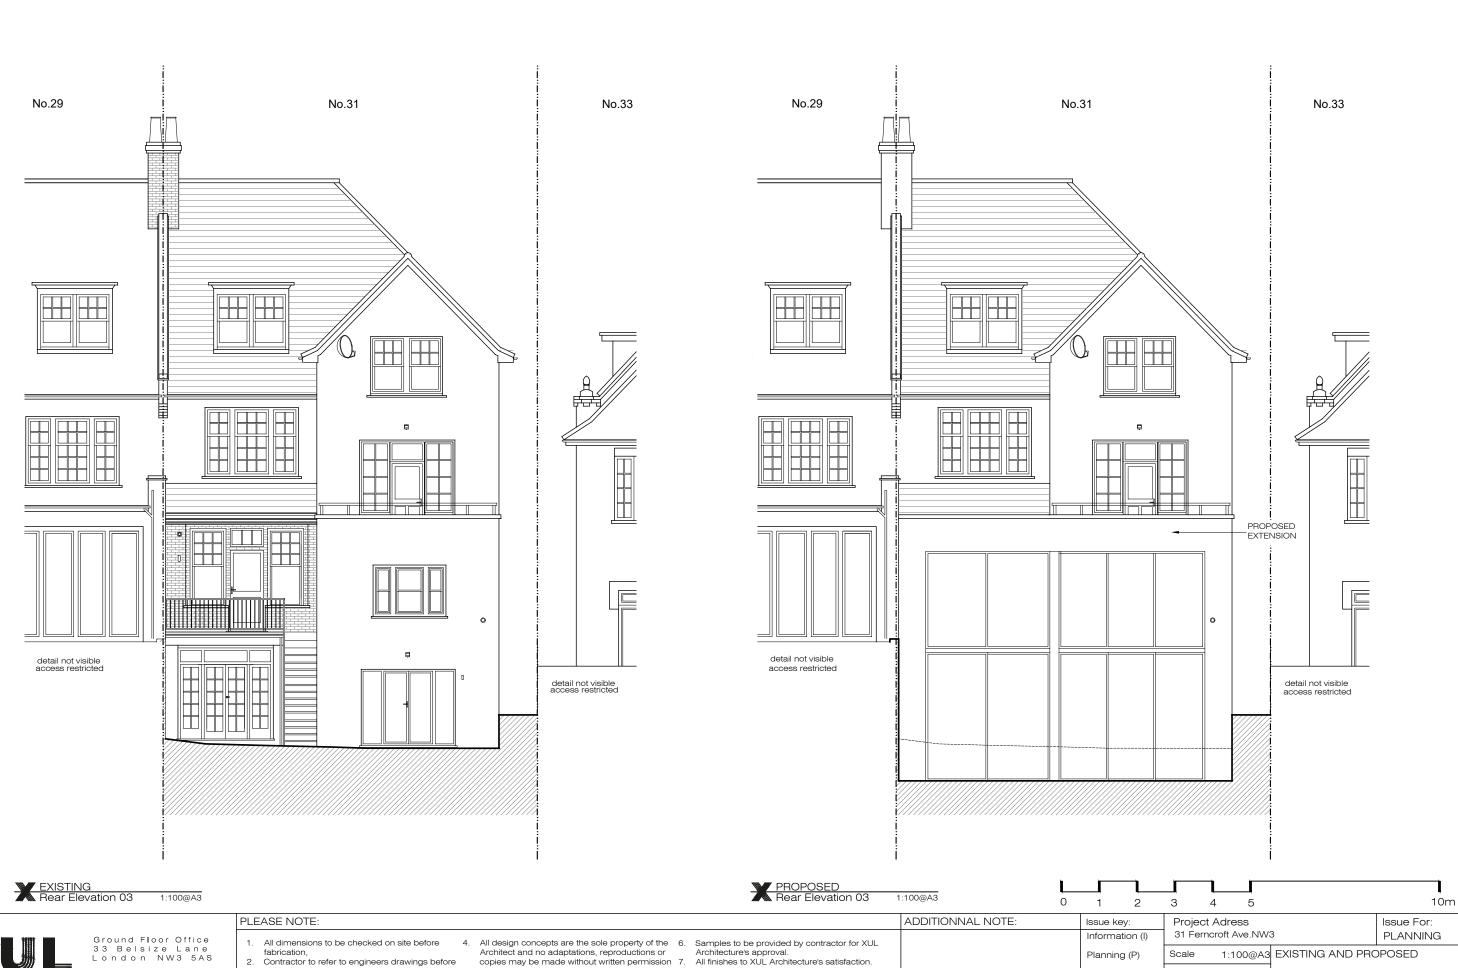

| O | 1 2              | 5 4                                  | 5          |             |         |       | 10111 |
|---|------------------|--------------------------------------|------------|-------------|---------|-------|-------|
|   | Issue key:       | Project A                            | Adress     | Issue For:  |         |       |       |
|   | Information (I)  | 31 Fernor                            | oft Ave.NW | PLANNING    |         |       |       |
|   | Planning (P)     | Scale 1:100@A3 EXISTING AND PRO      |            |             | ROPOSED |       |       |
|   | Tender (T)       | Rev. Date 20.03.23 Rear Elevation 03 |            |             |         |       |       |
|   | Construction (C) | Drawn                                | SL         | Dwg. No.    | PA-05   | Rev.  | P-01  |
|   | As Built (B)     | Checked                              | SS         | Project Num | ber     | 22131 |       |