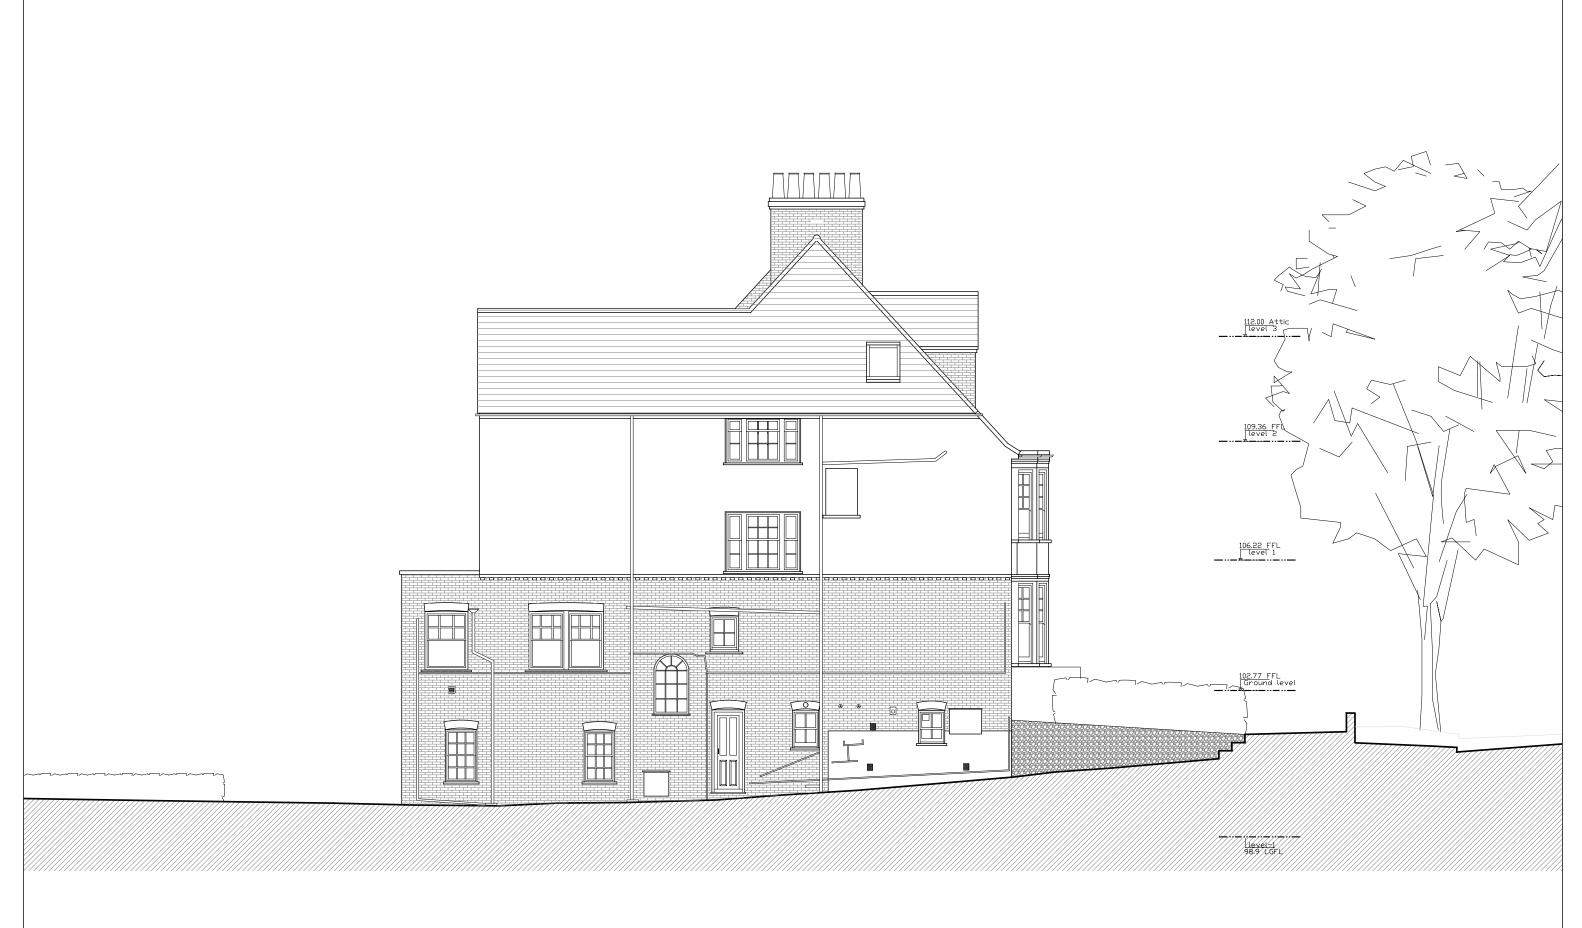

EXISTING
Side Elevation 2

ARCHITECTURE

1:100@A3

Ground Floor Office 33 Belsize Lane London NW3 5AS Office: +44 (0) 207 431 9014 info@xularchitecture.co.uk www.xularchitecture.co.uk PLEASE NOTE:

- 1. All dimensions to be checked on site before fabrication,
- 2. Contractor to refer to engineers drawings before
- contractor to refer to engineers drawings before proceeding with works.

Project Adress Issue For: Issue key: Information (I) 31 Ferncroft Ave.NW3 PLANNING 1:100@A3 EXISTING Planning (P) Rev. Date 20.03.23 Side Elevation 02 Tender (T) Drawn Dwg. No. PA-10 Rev. P-01 Construction (C) SL 22131 As Built (B) SS Project Number