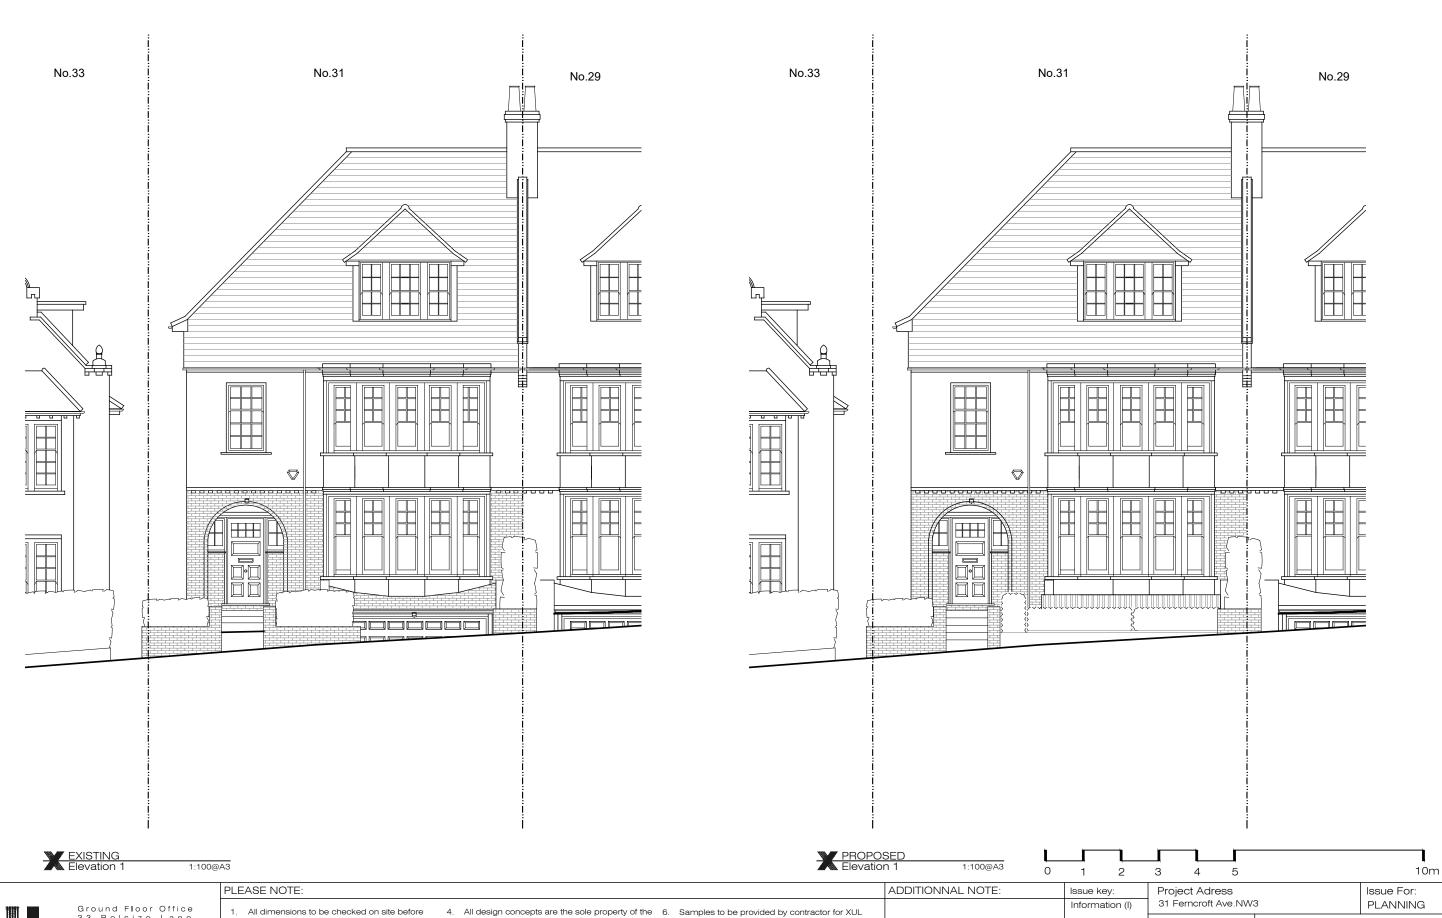

| _     |                                    |                                 | J                              |             |       |         |     |
|-------|------------------------------------|---------------------------------|--------------------------------|-------------|-------|---------|-----|
| NOTE: | Issue key:                         | Project A                       |                                | Issue For:  |       |         |     |
|       | Information (I) 31 Ferncroft Ave.N |                                 | 31 Ferncroft Ave.NW3           |             |       | PLANNIN | IG  |
|       | Planning (P)                       | Scale 1:100@A3 EXISTING AND PRO |                                | AND PRO     | POSED |         |     |
|       | Tender (T)                         | Rev. Date                       | re 20.03.23 Front Elevation 01 |             |       |         |     |
|       | Construction (C)                   | Drawn                           | SL                             | Dwg. No.    | PA-08 | Rev.    | P-0 |
|       | As Built (B)                       | Checked                         | SS                             | Project Num | ber   | 22131   |     |
|       |                                    |                                 |                                |             |       |         |     |