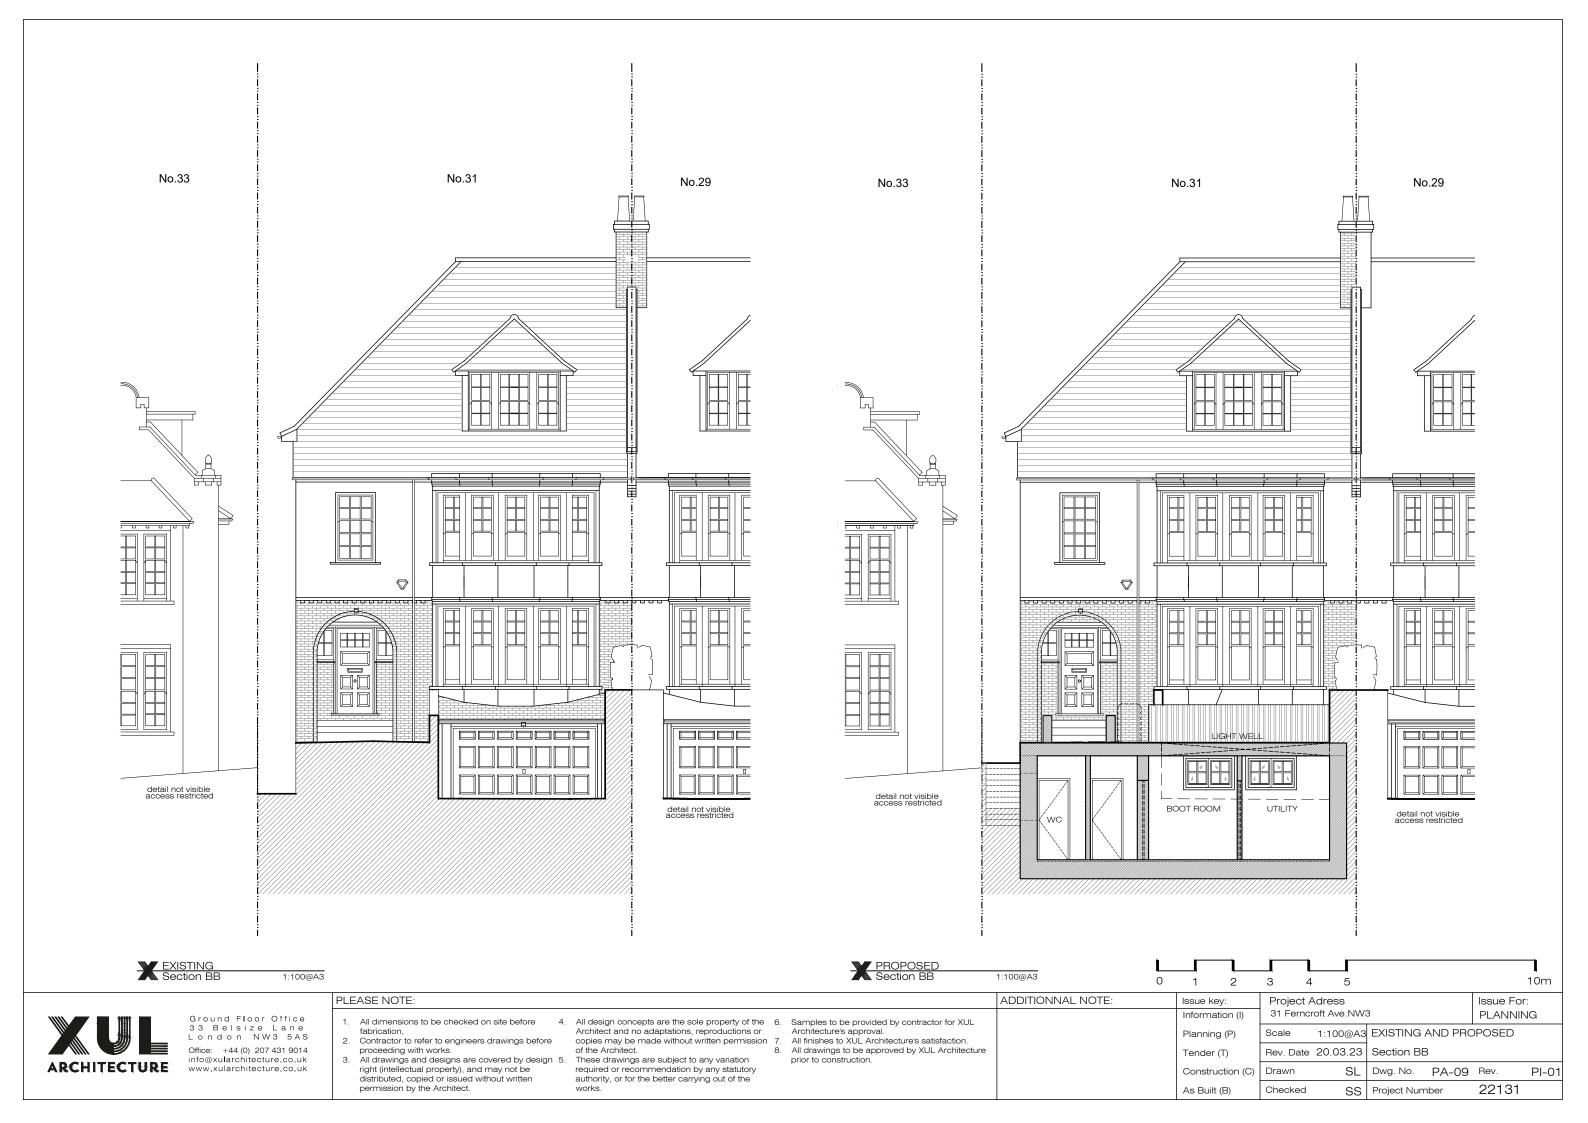

ADDITIONNAL NOTE:

All drawings to be approved by XUL Architecture prior to construction.

| Issue key:       | Project A |          | Issue For:  |       |       |     |
|------------------|-----------|----------|-------------|-------|-------|-----|
| Information (I)  | 31 Fernci | PLANNING |             |       |       |     |
| Planning (P)     | Scale     | 1:100@A3 | EXISTING    |       |       |     |
| Tender (T)       | Rev. Date | 20.03.23 | Section AA  | \     |       |     |
| Construction (C) | Drawn     | SL       | Dwg. No.    | PA-06 | Rev.  | P-0 |
| As Built (B)     | Checked   | SS       | Project Num | ber   | 22131 |     |
|                  |           |          |             |       |       |     |

ADDITIONNAL NOTE: Issue For: Issue key: Project Adress Information (I) 31 Ferncroft Ave.NW3 PLANNING 1:100@A3 PROPOSED Planning (P) Rev. Date 20.03.23 Section AA Tender (T) Drawn SL Dwg. No. PA-07 Rev. P-01 Construction (C) 22131 As Built (B) SS Project Number