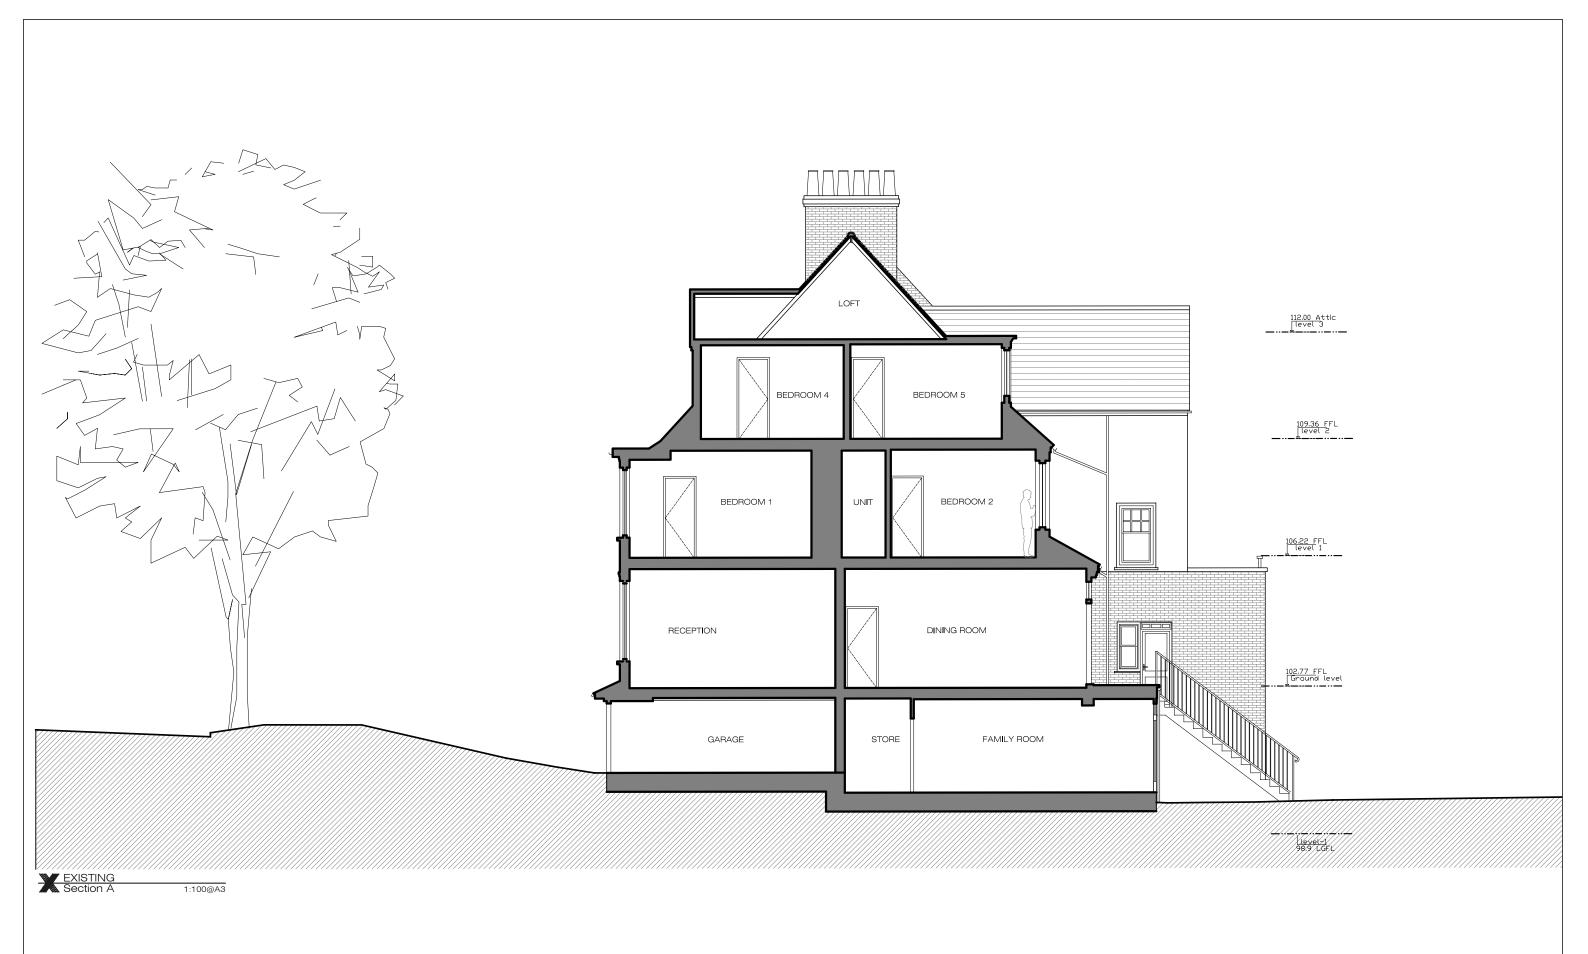

ADDITIONNAL NOTE:

All drawings to be approved by XUL Architecture prior to construction.

| Issue key:       | Project A |          | Issue For:  |       |       |     |
|------------------|-----------|----------|-------------|-------|-------|-----|
| Information (I)  | 31 Fernci | PLANNING |             |       |       |     |
| Planning (P)     | Scale     | 1:100@A3 | EXISTING    |       |       |     |
| Tender (T)       | Rev. Date | 20.03.23 | Section AA  | \     |       |     |
| Construction (C) | Drawn     | SL       | Dwg. No.    | PA-06 | Rev.  | P-0 |
| As Built (B)     | Checked   | SS       | Project Num | ber   | 22131 |     |
|                  |           |          |             |       |       |     |