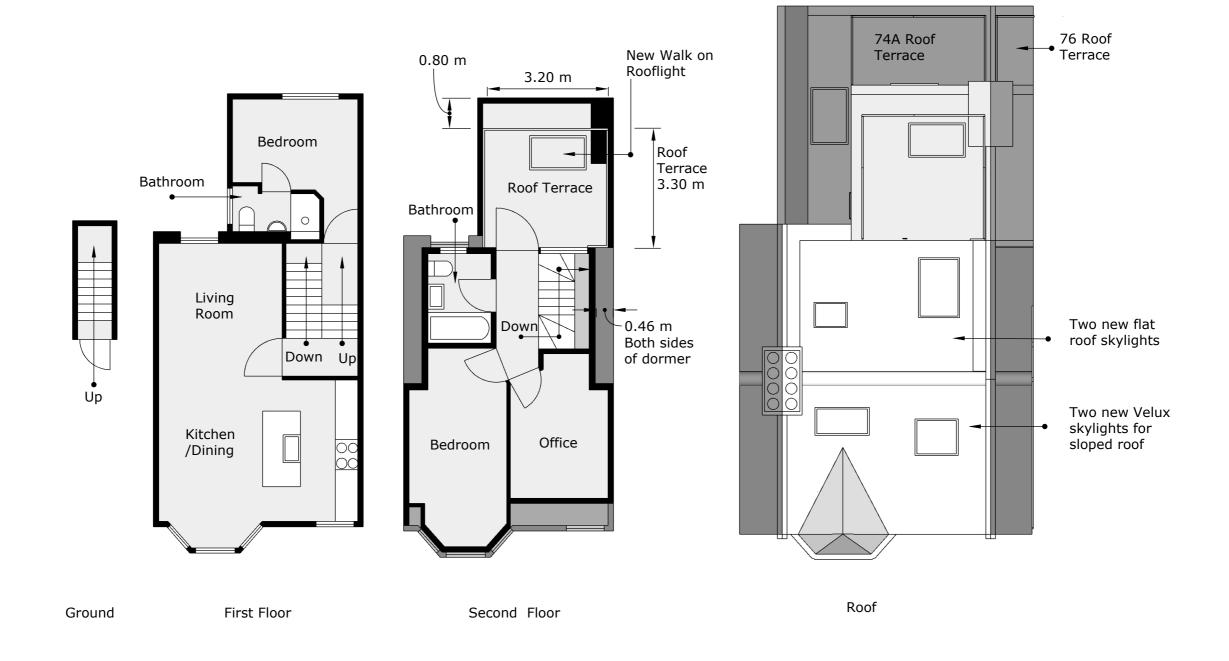

| be      | Revis          | sions                                                                                                  | Client     | Project   | 74B Dy<br>Rd, NW | nham<br>/6 2NR | Title   |         |                |
|---------|----------------|--------------------------------------------------------------------------------------------------------|------------|-----------|------------------|----------------|---------|---------|----------------|
| i       | DATE           | NOTE                                                                                                   | Drawn      | Checked   |                  | Draft          | Plan    | B Cont. |                |
| e<br>on | 26/09/<br>2023 | Reduced dormer width Reduced terrace length Removal of a rooflight Reduction in size of all rooflights | E. Ezekiel | J. Gordan | R. Green         |                | Х       |         | Drawing 4      |
|         |                | Reduction in size of dormer windows Terrace windows made more traditional in style                     |            |           | R. Green         | Tender         | Constr. | Other   | Proposed Plans |
|         |                | Size of right slope rooflight reduced by half                                                          | E. Ezekiel | J. Gordan |                  |                |         |         |                |

| Revis          | sions                                                                                                                  | Client     | Project   | 74B Dy<br>Rd, NW | nham<br>V6 2NR | Title   |         |                                   |
|----------------|------------------------------------------------------------------------------------------------------------------------|------------|-----------|------------------|----------------|---------|---------|-----------------------------------|
| DATE           | NOTE                                                                                                                   | Drawn      | Checked   |                  | Draft          | Plan    | B Cont. |                                   |
| 26/09/<br>2023 | Reduced dormer width<br>Reduced terrace length<br>Removal of a rooflight                                               | E. Ezekiel | J. Gordan | R. Green         |                | Х       |         | Drawing 5                         |
|                | Reduction in size of all rooflights Reduction in size of dormer windows Terrace windows made more traditional in style |            |           |                  | Tender         | Constr. | Other   | Proposed Section and<br>Elevation |
|                | ,                                                                                                                      |            |           |                  |                |         |         |                                   |

| e | Revis          | sions                                                                                                  | Client     | Project   | 74B Dynham<br>Rd, NW6 2NR |        | Title   |         |                     |
|---|----------------|--------------------------------------------------------------------------------------------------------|------------|-----------|---------------------------|--------|---------|---------|---------------------|
|   | DATE           | NOTE                                                                                                   | Drawn      | Checked   |                           | Draft  | Plan    | B Cont. |                     |
| า | 26/09/<br>2023 | Reduced dormer width Reduced terrace length Removal of a rooflight Reduction in size of all rooflights | E. Ezekiel | J. Gordan | R. Green                  |        | Х       |         | Drawing 6           |
|   |                | Reduction in size of dormer windows<br>Terrace windows made more<br>traditional in style               |            |           | N. Oleen                  | Tender | Constr. | Other   | Proposed Elevations |
|   | 10/10/<br>2023 | Size of right slope rooflight reduced by half                                                          | E. Ezekiel | J. Gordan |                           |        |         |         |                     |