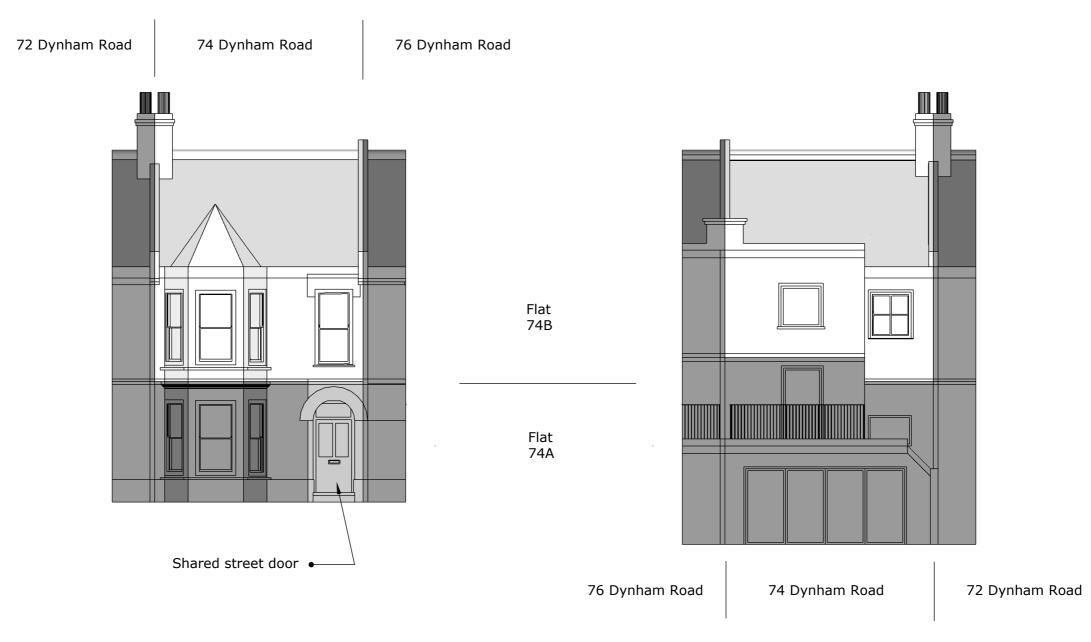

### Site Address

74B Dynham Road, London, NW6 2NR

© Copyright 2023 Etchings

Disclaimer
This drawing may not be reproduced without permission from the copyright holders.
Dimensions, areas and levels are approximate and must be checked on site

Produced for town and country planning purposes only.

| į | Revis | sions | Client | Project | 74B Dy<br>Rd, NW | nham<br>/6 2NR | Title   |         |                                   |
|---|-------|-------|--------|---------|------------------|----------------|---------|---------|-----------------------------------|
|   | DATE  | NOTE  | Drawn  | Checked |                  | Draft          | Plan    | B Cont. |                                   |
| ı |       |       |        |         | R. Green         |                | Χ       |         | Drawing 2                         |
|   |       |       |        |         | IV. OICCII       | Tender         | Constr. |         | Existing Section and<br>Elevation |
|   |       |       |        |         |                  |                |         |         |                                   |

Produced for town and country planning purposes only.

| 9 | Revis | sions | Client | Project | 74B Dy<br>Rd, NW | nham<br>/6 2NR | Title   |         |                     |
|---|-------|-------|--------|---------|------------------|----------------|---------|---------|---------------------|
|   | DATE  | NOTE  | Drawn  | Checked |                  | Draft          | Plan    | B Cont. |                     |
|   |       |       |        |         | R. Green         |                | Х       |         | Drawing 3           |
|   |       |       |        |         |                  | Tender         | Constr. | Other   | Existing Elevations |
|   |       |       |        |         |                  |                |         |         |                     |