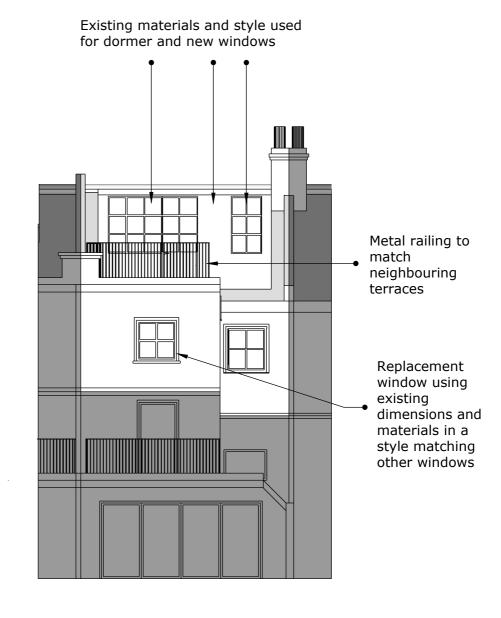

Front

Rear

© Copyright 2023 Etchings

Disclaimer
This drawing may not be reproduced without permission from the copyright holders.
Dimensions, areas and levels are approximate and must be checked on site

Produced for town and country planning purposes only.

| e | Revis          | sions                                                                                                  | Client     | Project   | 74B Dynham<br>Rd, NW6 2NR |        | Title   |         |                     |
|---|----------------|--------------------------------------------------------------------------------------------------------|------------|-----------|---------------------------|--------|---------|---------|---------------------|
|   | DATE           | NOTE                                                                                                   | Drawn      | Checked   |                           | Draft  | Plan    | B Cont. |                     |
| า | 26/09/<br>2023 | Reduced dormer width Reduced terrace length Removal of a rooflight Reduction in size of all rooflights | E. Ezekiel | J. Gordan | R. Green                  |        | Х       |         | Drawing 6           |
|   |                | Reduction in size of dormer windows<br>Terrace windows made more<br>traditional in style               |            |           | N. Oleen                  | Tender | Constr. | Other   | Proposed Elevations |
|   | 10/10/<br>2023 | Size of right slope rooflight reduced by half                                                          | E. Ezekiel | J. Gordan |                           |        |         |         |                     |