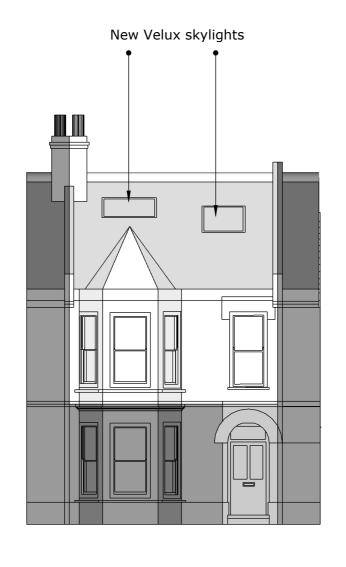

| e | Revis          | sions                                                                                                  | Client     | Project   | 74B Dynham<br>Rd, NW6 2NR |        | Title   |         |                     |
|---|----------------|--------------------------------------------------------------------------------------------------------|------------|-----------|---------------------------|--------|---------|---------|---------------------|
|   | DATE           | NOTE                                                                                                   | Drawn      | Checked   |                           | Draft  | Plan    | B Cont. |                     |
| า | 26/09/<br>2023 | Reduced dormer width Reduced terrace length Removal of a rooflight Reduction in size of all rooflights | E. Ezekiel | J. Gordan | R. Green                  |        | Х       |         | Drawing 6           |
|   |                | Reduction in size of dormer windows<br>Terrace windows made more<br>traditional in style               |            |           | N. Oleen                  | Tender | Constr. | Other   | Proposed Elevations |
|   | 10/10/<br>2023 | Size of right slope rooflight reduced by half                                                          | E. Ezekiel | J. Gordan |                           |        |         |         |                     |