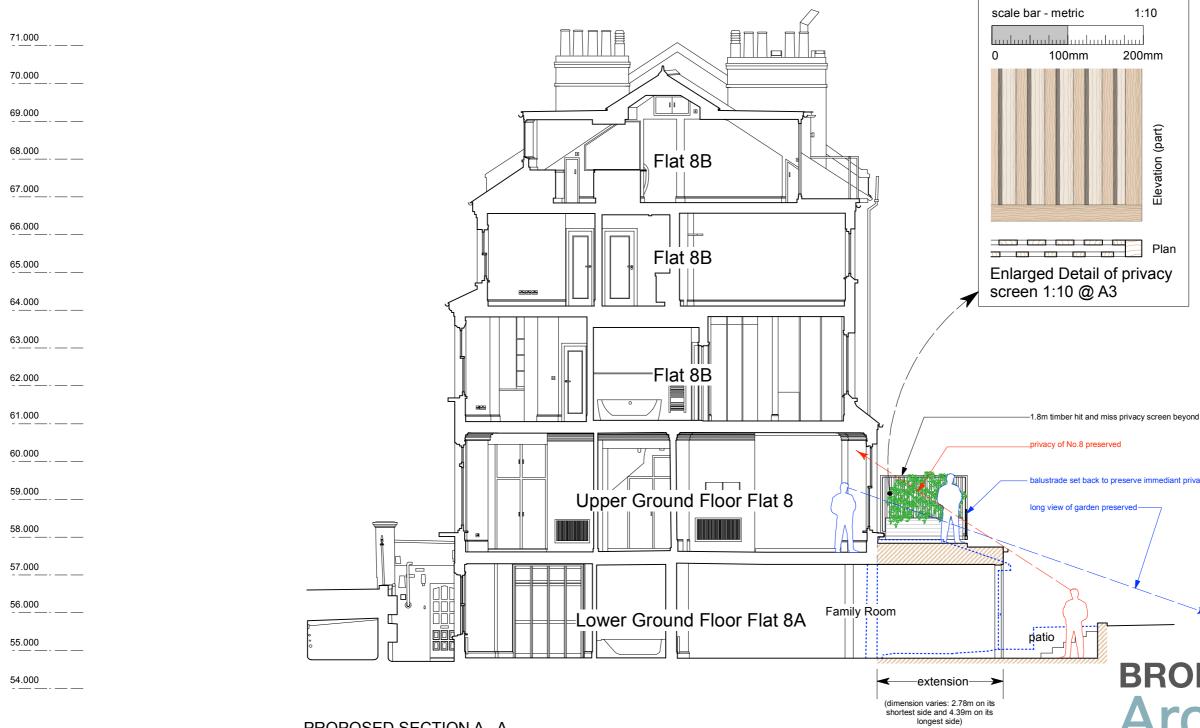

balustrade set back to preserve immediant privacy of Flat 8A patio area

**BROD WIGHT** Arch ς ρ 8a Baynes Mews --- London --- NW3 5BH