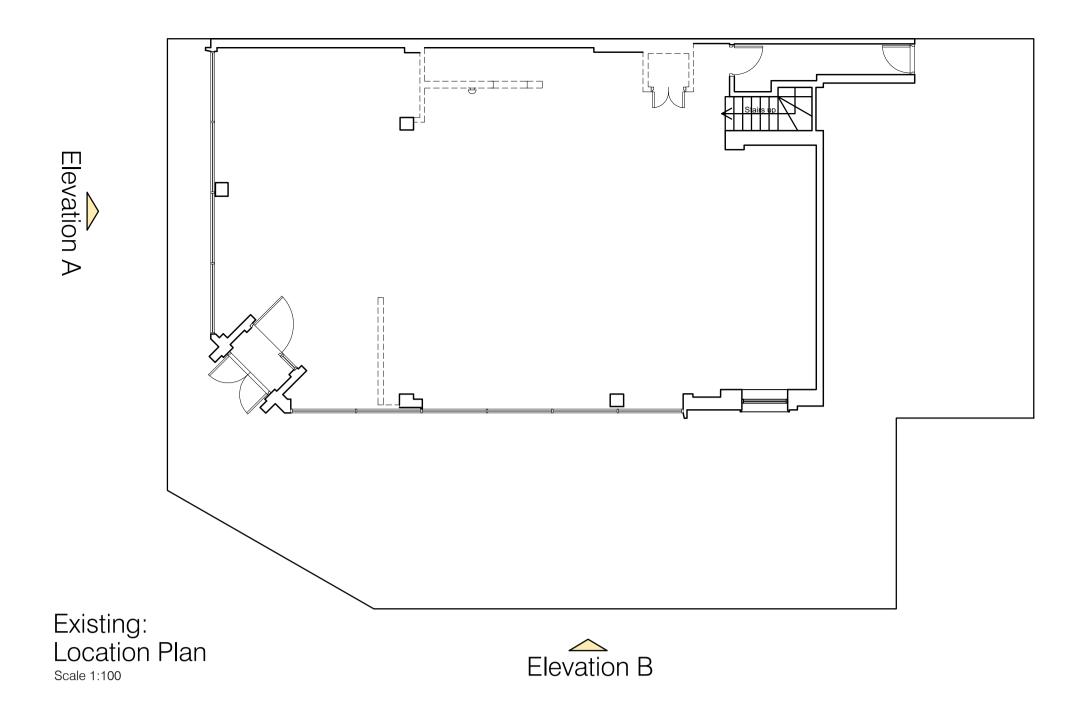

Existing Ground Floor: Elevation A Scale 1:50

Existing Ground Floor: Elevation B

©This drawing is the property of Harrison Company Limited. Copyright is reserved by them and the drawing issued on condition that it is not copied either wholly or part without the consent in writing of Harrison Company Limited. Figured dimensions to take preference over those scaled. All dimensions to be checked on site before commencement of any work or shop drawings. This drawing is to be read in conjunction with the specification when existing.