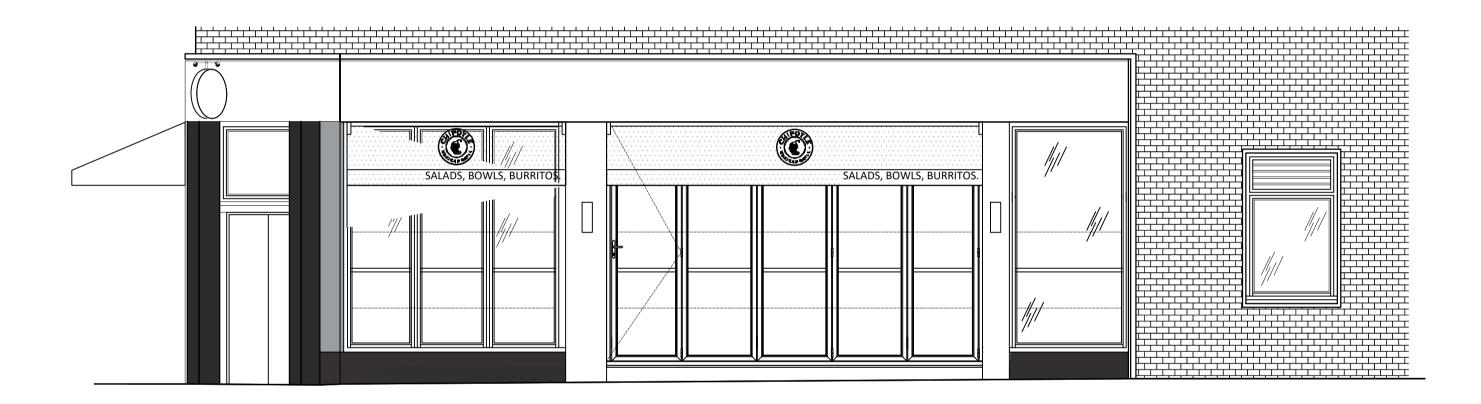

Existing Ground Floor: Elevation A Scale 1:50

Existing Ground Floor: Elevation B

©This drawing is the property of Harrison Company Limited. Copyright is reserved by them and the drawing issued on condition that it is not copied either wholly or part without the consent in writing of Harrison Company Limited. Figured dimensions to take preference over those scaled. All dimensions to be checked on site before commencement of any work or shop drawings. This drawing is to be read in conjunction with the specification when existing.

208 West End Lane West Hampstead NW6 1UV TITLE

External Elevations Existing DRAWN JG SCALE @ A1 1:50

CHECKED VM DATE

Dec 2021

4985/04/C

DRAWING NO.