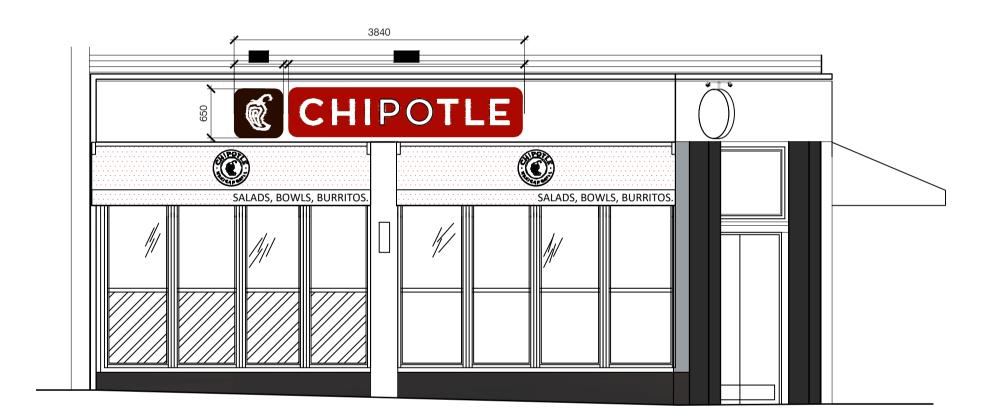

Existing Ground Floor: Elevation A Scale 1:50

Existing Ground Floor: Elevation B

©This drawing is the property of Harrison Company Limited. Copyright is reserved by them and the drawing issued on condition that it is not copied either wholly or part without the consent in writing of Harrison Company Limited. Figured dimensions to take preference over those scaled. All dimensions to be checked on site before commencement of any work or shop drawings. This drawing is to be read in conjunction with the specification when existing.

208 West End Lane West Hampstead NW6 1UV TITLE

External Elevations Existing DRAWN JG SCALE @ A1 1:50

CHECKED VM DATE

Dec 2021

4985/04/C

DRAWING NO.