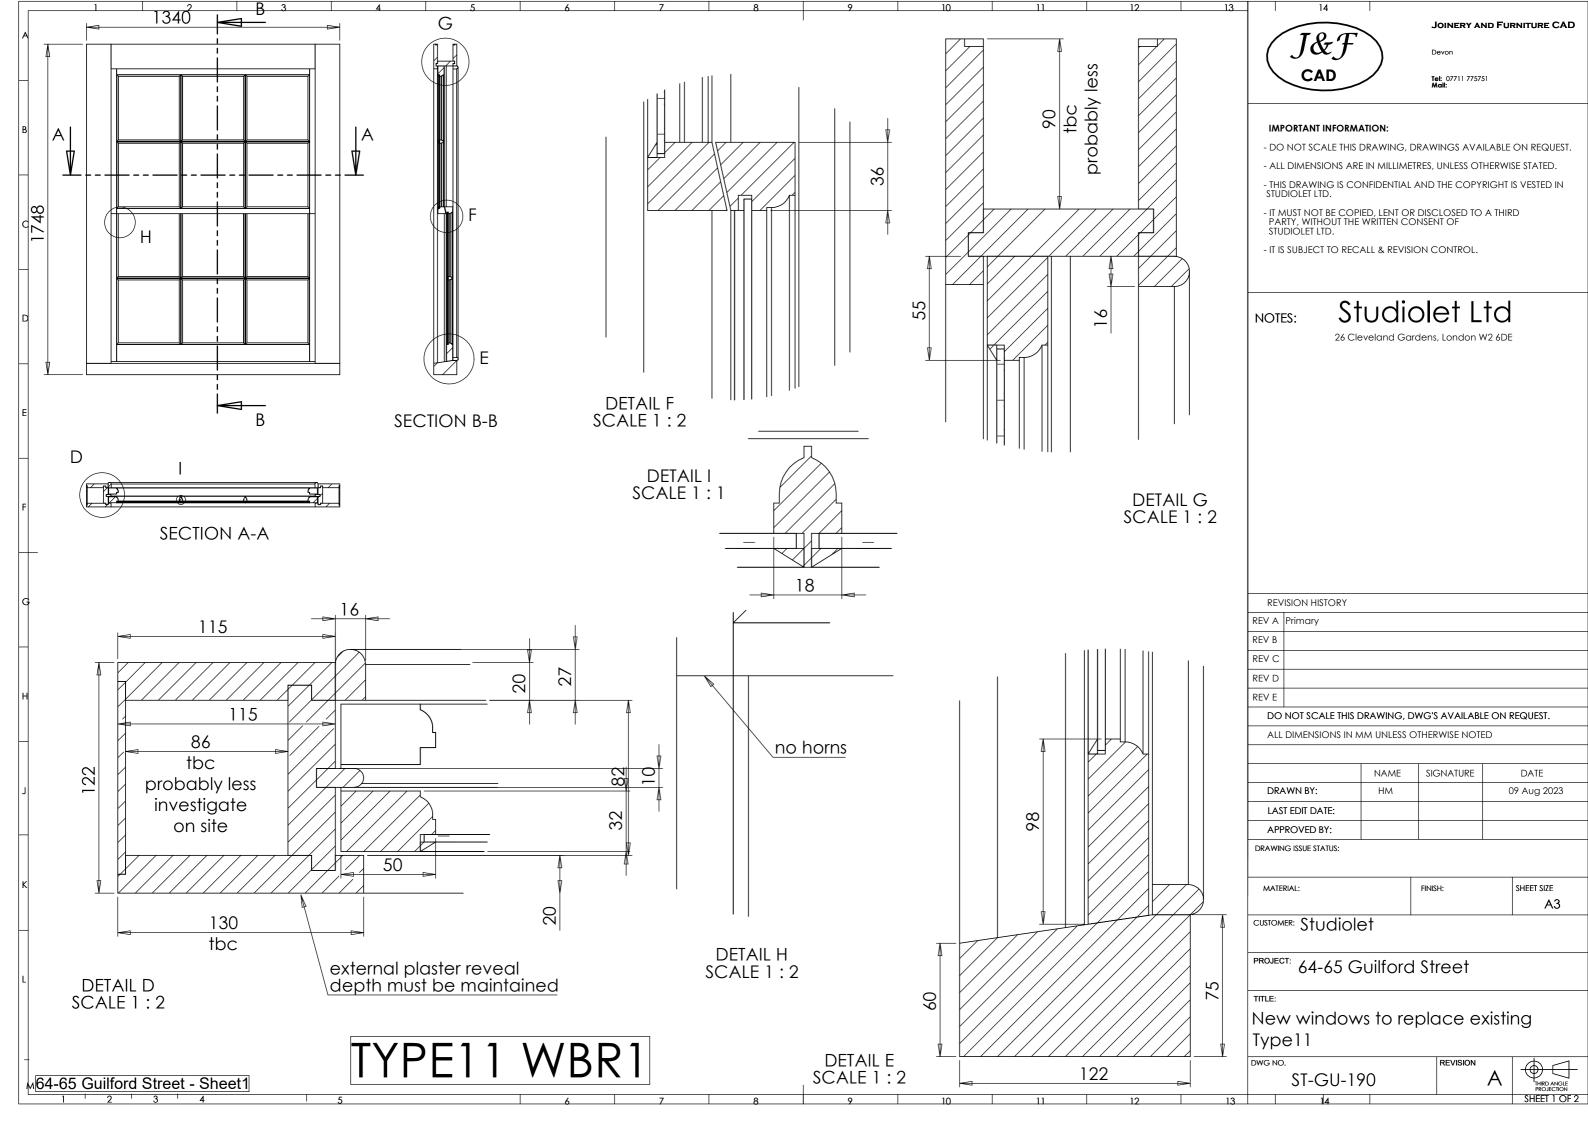

DRAWING ISSUE STATUS

| MATERIAL: | FINISH: | SHEET SIZE |
|-----------|---------|------------|
|           |         | A3         |

**CUSTOMER: Studiolet** 

PROJECT: 64-65 Guilford Street

New windows to replace existing Type11