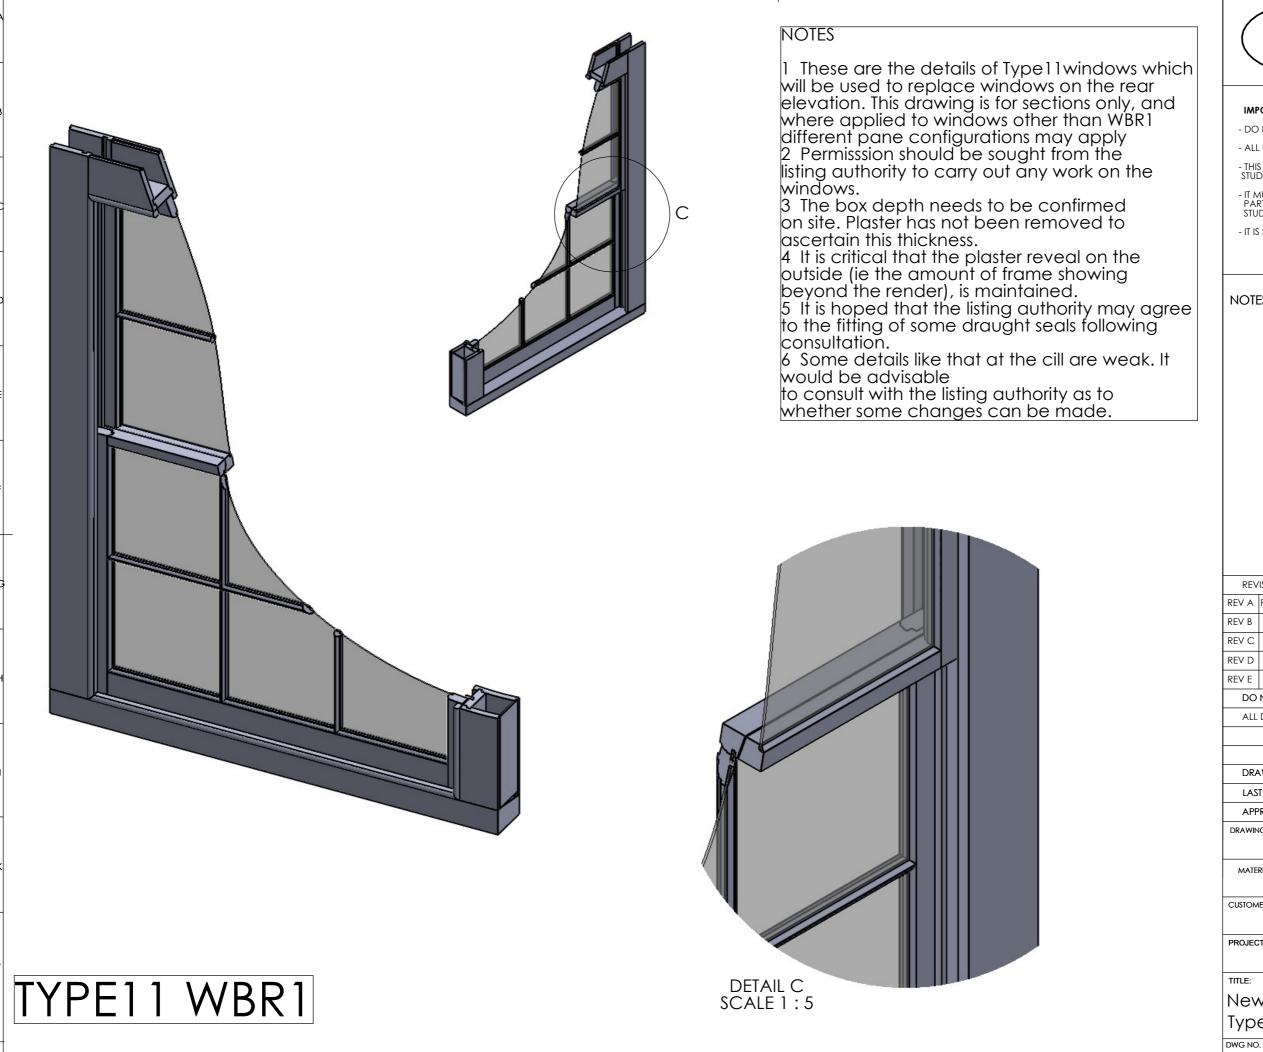

DRAWING ISSUE STATUS

| MATERIAL: | FINISH: | SHEET SIZE |
|-----------|---------|------------|
|           |         | A3         |

**CUSTOMER: Studiolet** 

PROJECT: 64-65 Guilford Street

New windows to replace existing Type11