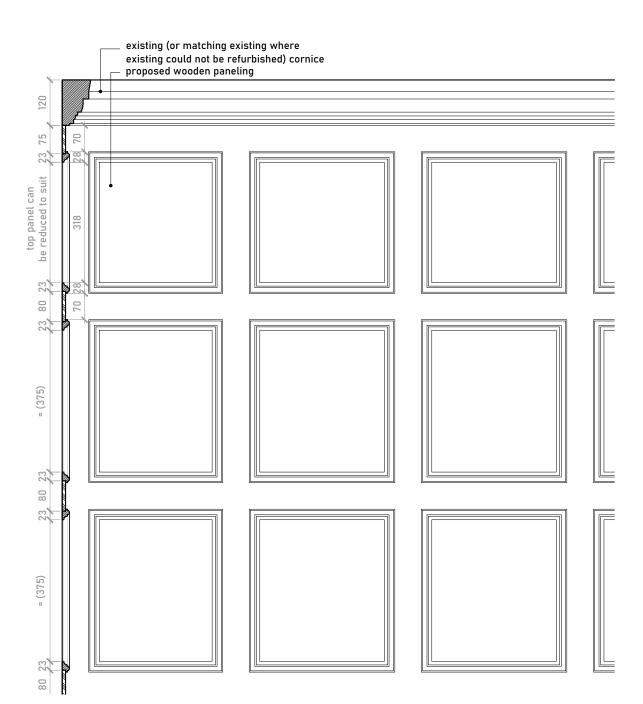

| 1:10, 1:20 @ A           | 3 15.09.23  | AA | ME |                      |
|--------------------------|-------------|----|----|----------------------|
| Proposed<br>Wall panel   | ling detail |    |    |                      |
| 32 Steele's<br>London NV |             |    |    | Project no. 23 / 219 |