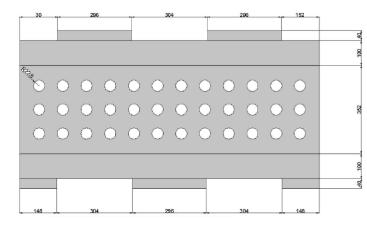

FT-01 : Suspended Timber Floor

<u>U-value REQUIRED - 0.18 W/m².K</u>

Proposed suspended timber floor section Scale 1:10 @ A3

Standard Insumate Tray (NTS)

| Issued For                                | Rev. | Description | Date | Signed | Checked | A3 Scale Date Drawn by Checked by |              |       |
|-------------------------------------------|------|-------------|------|--------|---------|-----------------------------------|--------------|-------|
| COMMENT                                   |      |             |      |        |         | 1:10 @ A3   04.09.23   AA   ME    | -   <b>N</b> | . 1   |
| General Notes:                            |      |             |      |        |         | Drawing Title Proposed            |              | VΙ    |
| THIS DRAWING HAS BEEN PREPARED BY MICHAEL |      |             |      |        |         | LGF insulation detail             | A R          |       |
| EALES ARCHITECTS AND THE DATA CONTAINED   |      |             |      |        |         | Desirat                           |              | СПІ   |
| HEREIN MAY BE USED OR REPRODUCED ONLY     |      |             |      |        |         | 32 Steele's Road                  | Projec       |       |
| WITH MICHAEL EALES ARCHITECTS' APPROVAL.  |      |             |      |        |         | London NW3 4RE                    | 23           | / 219 |