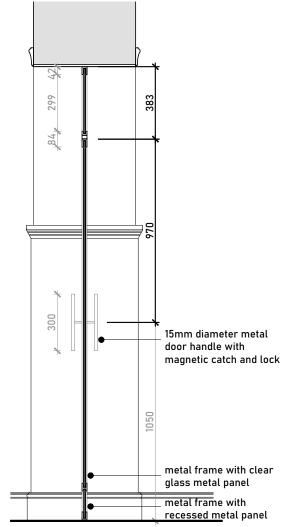

|                                                                                                  |      |                  |      |        |         |                                                                  |                         |                                           | _ |
|--------------------------------------------------------------------------------------------------|------|------------------|------|--------|---------|------------------------------------------------------------------|-------------------------|-------------------------------------------|---|
| Issued For COMMENT                                                                               | Rev. | Description Date | te S | Signed | Checked | A3 Scale Date Drawn by Checked by 1:10, 1:20 @ A3 15.09.23 AA ME |                         | 113 Fore Street, He<br>Hertfordshire, SG: |   |
| General Notes: THIS DRAWING HAS BEEN PREPARED BY MICHAEL EALES ARCHITECTS AND THE DATA CONTAINED |      |                  |      |        |         | Proposed D-03 Typical door detail                                |                         | T - 07764 496 345<br>E - info@me-archi    | 5 |
| HEREIN MAY BE USED OR REPRODUCED ONLY<br>WITH MICHAEL EALES ARCHITECTS' APPROVAL.                |      |                  |      |        |         | Project<br>32 Steele's Road<br>London NW3 4RE                    | Project no.<br>23 / 219 | Drawing no.                               | _ |