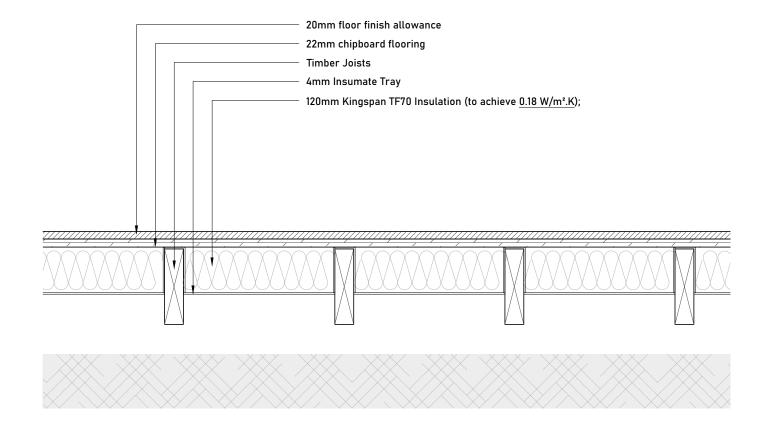

FT-01 : Suspended Timber Floor

<u>U-value REQUIRED - 0.18 W/m².K</u>

Proposed suspended timber floor section Scale 1:10 @ A3

Standard Insumate Tray (NTS)

| Issued For                                | Rev. | Description | Date | Signed | Checked | A3 Scale Date Drawn by Checked by |              |       |
|-------------------------------------------|------|-------------|------|--------|---------|-----------------------------------|--------------|-------|
| COMMENT                                   |      |             |      |        |         | 1:10 @ A3   04.09.23   AA   ME    | -   <b>N</b> | . 1   |
| General Notes:                            |      |             |      |        |         | Drawing Title Proposed            |              | VΙ    |
| THIS DRAWING HAS BEEN PREPARED BY MICHAEL |      |             |      |        |         | LGF insulation detail             | A R          |       |
| EALES ARCHITECTS AND THE DATA CONTAINED   |      |             |      |        |         | Desirat                           |              | СПІ   |
| HEREIN MAY BE USED OR REPRODUCED ONLY     |      |             |      |        |         | 32 Steele's Road                  | Projec       |       |
| WITH MICHAEL EALES ARCHITECTS' APPROVAL.  |      |             |      |        |         | London NW3 4RE                    | 23           | / 219 |