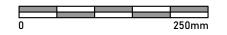

| COMMENT                                                                                          | Rev. Description | Date Signed Checked | A3 Scale   Date   Drawn by   Checked by   1:10, 1:20 @ A3 22.08.23   AA   ME   Drawing Title | 113 Fore Street, Hertfordshire, SG    |
|--------------------------------------------------------------------------------------------------|------------------|---------------------|----------------------------------------------------------------------------------------------|---------------------------------------|
| General Notes: THIS DRAWING HAS BEEN PREPARED BY MICHAEL EALES ARCHITECTS AND THE DATA CONTAINED |                  |                     | Proposed<br>Typical jib door detail                                                          | T - 07764 496 34<br>E - info@me-arci  |
| HEREIN MAY BE USED OR REPRODUCED ONLY WITH MICHAEL EALES ARCHITECTS' APPROVAL.                   |                  |                     | Project<br>32 Steele's Road<br>London NW3 4RE                                                | Project no. Drawing no. 23 / 219 D-02 |