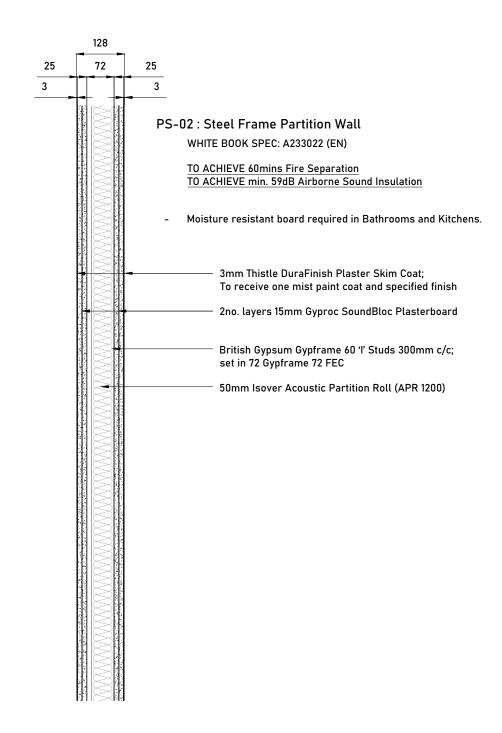

-------------|----------------------------------------------------------------------------------------------|---------------------------------------|
| General Notes: THIS DRAWING HAS BEEN PREPARED BY MICHAEL EALES ARCHITECTS AND THE DATA CONTAINED |                  |                     | Proposed<br>Typical jib door detail                                                          | T - 07764 496 34<br>E - info@me-arci  |
| HEREIN MAY BE USED OR REPRODUCED ONLY WITH MICHAEL EALES ARCHITECTS' APPROVAL.                   |                  |                     | Project<br>32 Steele's Road<br>London NW3 4RE                                                | Project no. Drawing no. 23 / 219 D-02 |

Apply primer, base and two finishing coats to all skirtings and architraves;

–44mm door leaf





Proposed partition section and plan Scale 1:10 @ A3

| 0 |  | 0.5m |
|---|--|------|

| Issued For                                | Rev. | Description Date | Sig | gned Checked | A3 Scale               | Date       | Drawn by   | Checked by |             |                                           |          |
|-------------------------------------------|------|------------------|-----|--------------|------------------------|------------|------------|------------|-------------|-------------------------------------------|----------|
| COMMENT                                   |      |                  |     |              | 1:10 @ A3              | 22.08.23   | AA         | ME         | N 1 =       | 113 Fore Street, He<br>Hertfordshire, SG1 |          |
| General Notes: