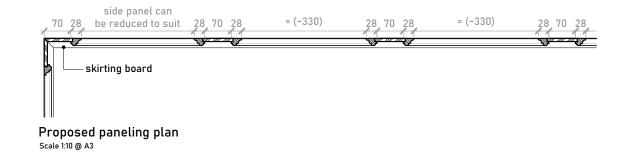

Proposed paneling section and elevation Scale 1:10 @ A3

side panels can be reduced

|   | COMMENT                                   |
|---|-------------------------------------------|
| l | General Notes:                            |
|   |                                           |
|   | THIS DRAWING HAS BEEN PREPARED BY MICHAEL |
|   | EALES ARCHITECTS AND THE DATA CONTAINED   |
|   | HEREIN MAY BE USED OR REPRODUCED ONLY     |
|   | WITH MICHAEL EALES ARCHITECTS' APPROVAL.  |
|   |                                           |