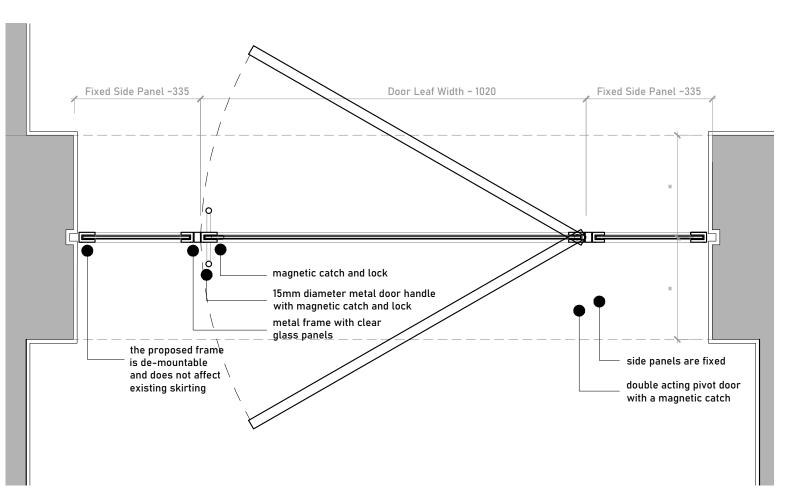

Proposed double action pivot door plan Scale 1:10 @ A3

Proposed door section Scale 1:20 @ A3

Proposed double action pivot door elevation Scale 1:20 @ A3

| d For                                                                          | Rev. | Description | Date | Signed | Checked |
|--------------------------------------------------------------------------------|------|-------------|------|--------|---------|
| COMMENT                                                                        | l    |             |      |        |         |
| General Notes:                                                                 |      |             |      |        |         |
| THIS DRAWING HAS BEEN PREPARED BY MICHAEL                                      |      |             |      |        |         |
| EALES ARCHITECTS AND THE DATA CONTAINED                                        |      |             |      |        |         |
| HEREIN MAY BE USED OR REPRODUCED ONLY WITH MICHAEL EALES ARCHITECTS' APPROVAL. |      |             |      |        |         |
| WITH MICHAEL LALES ARCHITECTS AT TROVAL.                                       | Ш    |             |      |        |         |