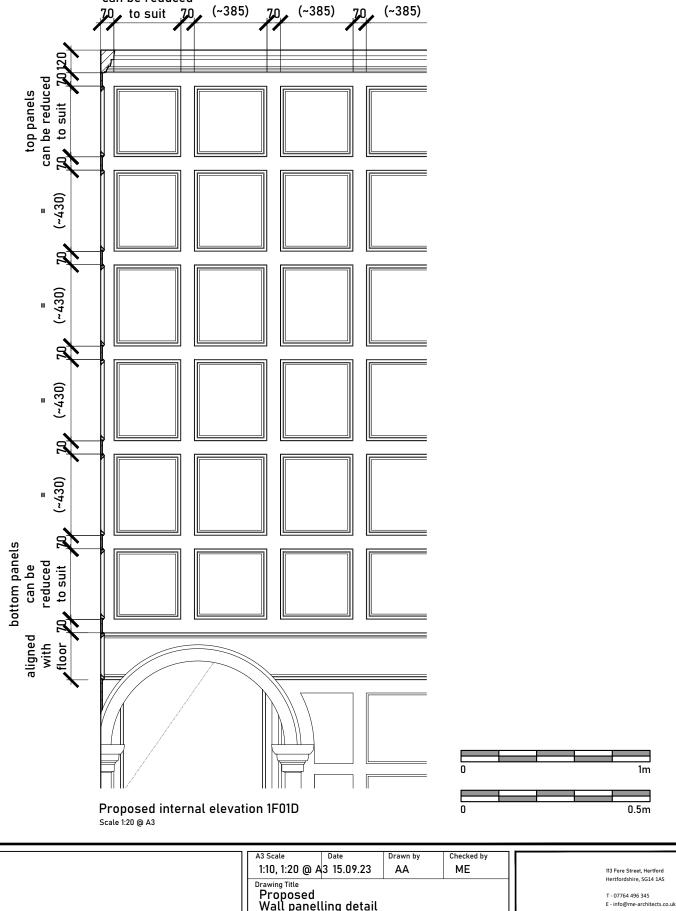

| 1:10, 1:20 @ A           | 3 15.09.23  | AA | ME |                      |
|--------------------------|-------------|----|----|----------------------|
| Proposed<br>Wall panel   | ling detail |    |    |                      |
| 32 Steele's<br>London NV |             |    |    | Project no. 23 / 219 |

D-07