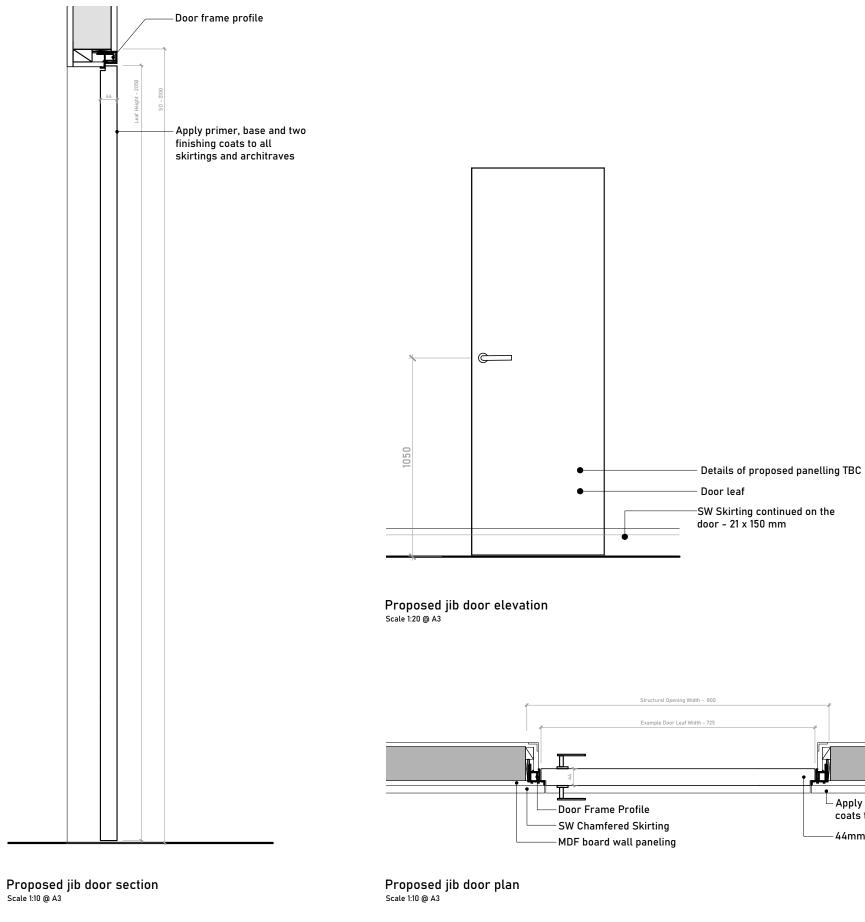

Apply primer, base and two finishing coats to all skirtings and architraves;

–44mm door leaf

Proposed partition section and plan Scale 1:10 @ A3

| 0 |  | 0.5m |
|---|--|------|

| Issued For                                | Rev. | Description Date | Sig | gned Checked | A3 Scale               | Date       | Drawn by   | Checked by |             |                                           |          |
|-------------------------------------------|------|------------------|-----|--------------|------------------------|------------|------------|------------|-------------|-------------------------------------------|----------|
| COMMENT                                   |      |                  |     |              | 1:10 @ A3              | 22.08.23   | AA         | ME         | N 1 =       | 113 Fore Street, He<br>Hertfordshire, SG1 |          |
| General Notes:                            | Ī    |                  |     |              | Drawing Title Proposed |            |            |            |             | T - 07764 496 345                         |          |
| THIS DRAWING HAS BEEN PREPARED BY MICHAEL |      |                  |     |              | Typical pr             | oposed par | tition det | ail        |             | E - info@me-archi                         | itects.c |
| EALES ARCHITECTS AND THE DATA CONTAINED   |      |                  |     |              |                        |            |            |            | ARCHITEC    | 1 8                                       |          |
| HEREIN MAY BE USED OR REPRODUCED ONLY     |      |                  |     |              | 32 Steele              | 's Road    |            |            | Project no. | Drawing no.                               |          |
| WITH MICHAEL EALES ARCHITECTS' APPROVAL.  |      |                  |     |              | London N               |            |            |            | 23 / 219    | D-03                                      |          |