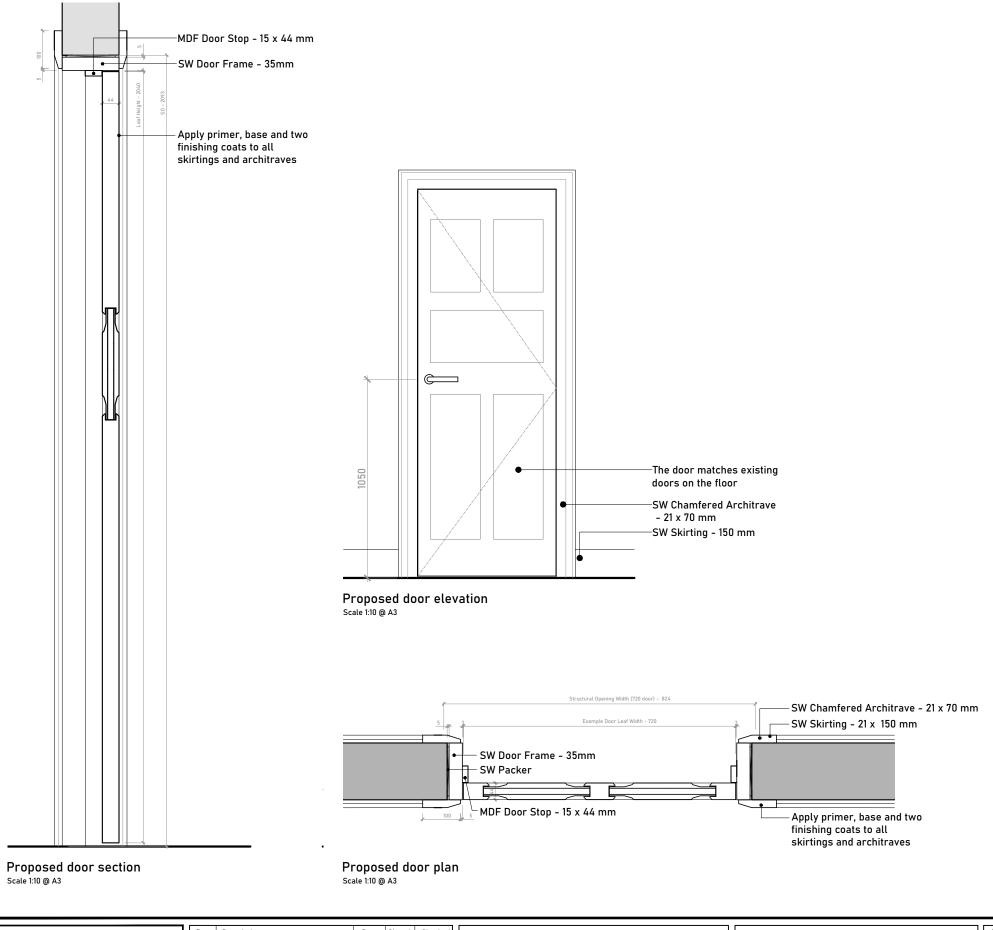

|                                                                                                  |      |                  |      |        |         |                                                                  |                         |                                           | _ |
|--------------------------------------------------------------------------------------------------|------|------------------|------|--------|---------|------------------------------------------------------------------|-------------------------|-------------------------------------------|---|
| Issued For COMMENT                                                                               | Rev. | Description Date | te S | Signed | Checked | A3 Scale Date Drawn by Checked by 1:10, 1:20 @ A3 15.09.23 AA ME |                         | 113 Fore Street, He<br>Hertfordshire, SG: |   |
| General Notes: THIS DRAWING HAS BEEN PREPARED BY MICHAEL EALES ARCHITECTS AND THE DATA CONTAINED |      |                  |      |        |         | Proposed D-03 Typical door detail                                |                         | T - 07764 496 345<br>E - info@me-archi    | 5 |
| HEREIN MAY BE USED OR REPRODUCED ONLY<br>WITH MICHAEL EALES ARCHITECTS' APPROVAL.                |      |                  |      |        |         | Project<br>32 Steele's Road<br>London NW3 4RE                    | Project no.<br>23 / 219 | Drawing no.                               | _ |