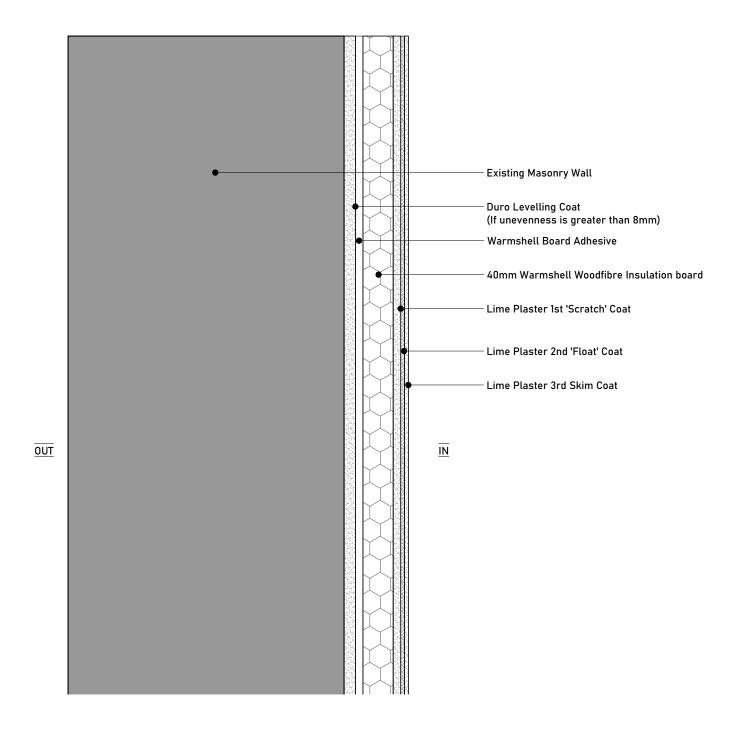

Proposed detail - existing wall with proposed insulation Scale 1:5 @ A3

| COMMENT                                                                       | Rev. | Description Date Signed | Checked | 1:5 @ A3                           | ked | 113 F               |
|-------------------------------------------------------------------------------|------|-------------------------|---------|------------------------------------|-----|---------------------|
| General Notes: THIS DRAWING HAS BEEN PREPARED BY MICHAEL                      |      |                         |         | Proposed Wall insulation detail    |     |                     |
| EALES ARCHITECTS AND THE DATA CONTAINED HEREIN MAY BE USED OR REPRODUCED ONLY |      |                         |         | Project                            |     | ARCHITECTS          |
| WITH MICHAEL EALES ARCHITECTS' APPROVAL.                                      |      |                         |         | 32 Steele's Road<br>London NW3 4RE |     | Project no. Draw D- |