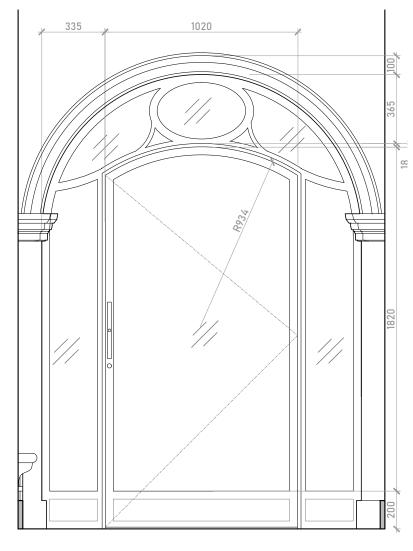

|                                                                                                  |      |                  |      |        |         |                                                                  |                         |                                           | _ |
|--------------------------------------------------------------------------------------------------|------|------------------|------|--------|---------|------------------------------------------------------------------|-------------------------|-------------------------------------------|---|
| Issued For COMMENT                                                                               | Rev. | Description Date | te S | Signed | Checked | A3 Scale Date Drawn by Checked by 1:10, 1:20 @ A3 15.09.23 AA ME |                         | 113 Fore Street, He<br>Hertfordshire, SG: |   |
| General Notes: THIS DRAWING HAS BEEN PREPARED BY MICHAEL EALES ARCHITECTS AND THE DATA CONTAINED |      |                  |      |        |         | Proposed D-03 Typical door detail                                |                         | T - 07764 496 345<br>E - info@me-archi    | 5 |
| HEREIN MAY BE USED OR REPRODUCED ONLY<br>WITH MICHAEL EALES ARCHITECTS' APPROVAL.                |      |                  |      |        |         | Project<br>32 Steele's Road<br>London NW3 4RE                    | Project no.<br>23 / 219 | Drawing no.                               | _ |