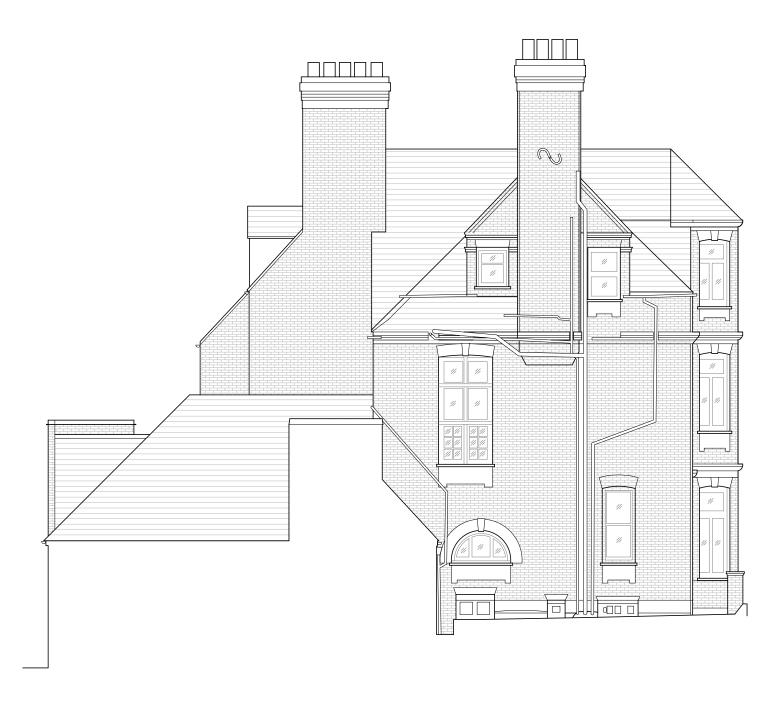

Existing Side Elevation (Southwest) Scale 1:100 @ A3

| Issued For                                                                        | Rev. Description | Date Signed | Checked |               | Date Drawn by Checked by |             |                                                  |           |
|-----------------------------------------------------------------------------------|------------------|-------------|---------|---------------|--------------------------|-------------|--------------------------------------------------|-----------|
| INFORMATION                                                                       |                  |             |         | 1:100 @ A3    | 04.08.23 AA ME           |             | 113 Fore Street, Hertfo<br>Hertfordshire, SG14 1 |           |
| General Notes:                                                                    |                  |             |         | Drawing Title | evations                 |             | T - 07764 496 345                                |           |
| THIS DRAWING HAS BEEN PREPARED BY MICHAEL                                         |                  |             |         |               |                          | ARCHITECTS  | E - info@me-architec                             | cts.co.uk |
| EALES ARCHITECTS AND THE DATA CONTAINED                                           |                  |             |         | Project       |                          | AKCHITECTO  |                                                  |           |
| HEREIN MAY BE USED OR REPRODUCED ONLY<br>WITH MICHAEL EALES ARCHITECTS' APPROVAL. |                  |             |         | 32 Steele's   | Road                     | Project no. | Drawing no.                                      | Rev       |
| WITH MICHAEL EALES ARCHITECTS APPROVAL.                                           |                  |             |         | London NW     | /3 4RE                   | 23 / 219    | 112                                              | 0         |