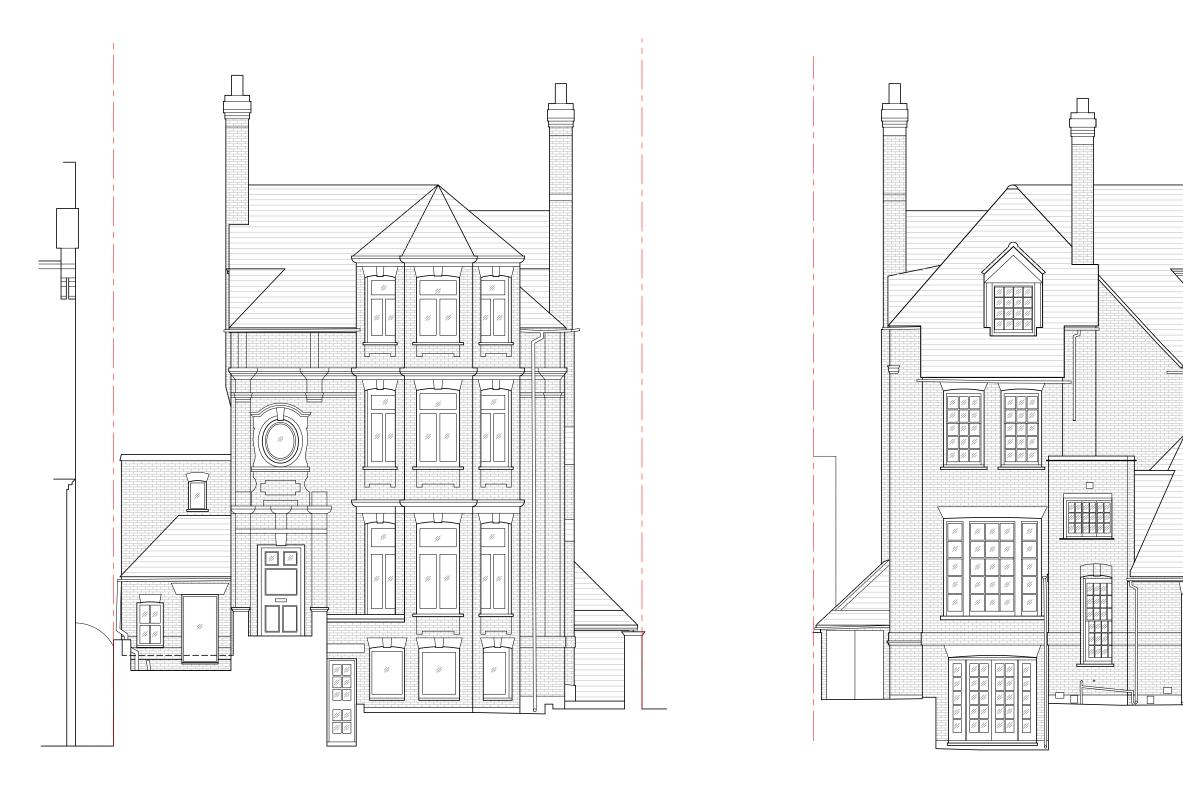

## Existing Front Elevation Scale 1:100 @ A3

| Existing Back Elevation |  |
|-------------------------|--|
| Scale 1:100 @ A3        |  |

|                                                                                                        | Rev. Description | Date Signed Checked | A3 Scale Date Drawn by Checked by 1:100 @ A3 04.08.23 AA ME Drawing Title | N / I I                                           | 113 Fore Street, Hertfo<br>Hertfordshire, SG14 1. |    |
|--------------------------------------------------------------------------------------------------------|------------------|---------------------|---------------------------------------------------------------------------|---------------------------------------------------|---------------------------------------------------|----|
| General Notes:<br>THIS DRAWING HAS BEEN PREPARED BY MICHAEL<br>EALES ARCHITECTS AND THE DATA CONTAINED |                  |                     | Existing elevations                                                       | T - 07764 496 345<br>E - info@me-architects.co.uk |                                                   |    |
| HEREIN MAY BE USED OR REPRODUCED ONLY<br>WITH MICHAEL EALES ARCHITECTS' APPROVAL.                      |                  |                     |                                                                           | Project no.<br>23 / 219                           | Drawing no.                                       | Re |