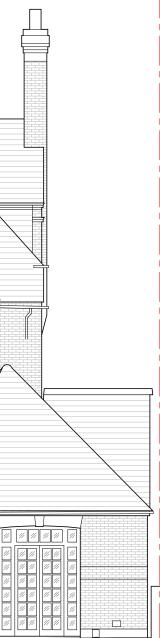

Existing Side Elevation (Northeast) <sub>Scale 1:100 @ A3</sub>

|                                         | Rev. | Description Date | Signed | Checked | A3 Scale      | Date         | Drawn by | Checked by |      |               |
|-----------------------------------------|------|------------------|--------|---------|---------------|--------------|----------|------------|------|---------------|
| MATION                                  |      |                  |        |         | 1:100 @ A3    | .3 04.08.23  | AA       | ME         | il N | А.            |
| :                                       |      |                  |        |         | Drawing Title | g elevations |          |            |      | VI.           |
| DRAWING HAS BEEN PREPARED BY MICHAEL    |      |                  |        |         |               |              |          |            |      | СНІТЕС        |
| ES ARCHITECTS AND THE DATA CONTAINED    |      |                  |        |         | Brainst       |              |          |            |      | K C H I I E C |
| EREIN MAY BE USED OR REPRODUCED ONLY    |      |                  |        |         | 32 Steele     | le's Road    |          |            |      | ect no.       |
| ITH MICHAEL EALES ARCHITECTS' APPROVAL. |      |                  |        |         | London N      | NW3 4RE      |          |            | 2    | 23 / 219      |