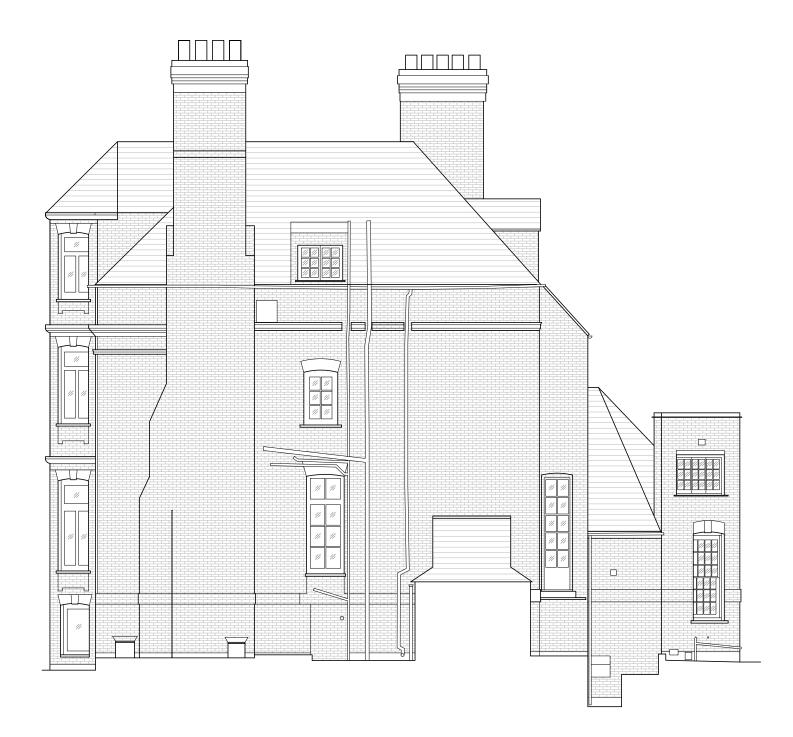

Existing Side Elevation (Southwest) Scale 1:100 @ A3

| Issued For                                                                        | Rev. Description | Date Signed | Checked |               | Date Drawn by Checked by |             |                                                  |           |
|-----------------------------------------------------------------------------------|------------------|-------------|---------|---------------|--------------------------|-------------|--------------------------------------------------|-----------|
| INFORMATION                                                                       |                  |             |         | 1:100 @ A3    | 04.08.23 AA ME           |             | 113 Fore Street, Hertfo<br>Hertfordshire, SG14 1 |           |
| General Notes:                                                                    |                  |             |         | Drawing Title | evations                 |             | T - 07764 496 345                                |           |
| THIS DRAWING HAS BEEN PREPARED BY MICHAEL                                         |                  |             |         |               |                          | ARCHITECTS  | E - info@me-architec                             | cts.co.uk |
| EALES ARCHITECTS AND THE DATA CONTAINED                                           |                  |             |         | Project       |                          | AKCHITECTO  |                                                  |           |
| HEREIN MAY BE USED OR REPRODUCED ONLY<br>WITH MICHAEL EALES ARCHITECTS' APPROVAL. |                  |             |         | 32 Steele's   | Road                     | Project no. | Drawing no.                                      | Rev       |
| WITH MICHAEL EALES ARCHITECTS APPROVAL.                                           |                  |             |         | London NW     | /3 4RE                   | 23 / 219    | 112                                              | 0         |