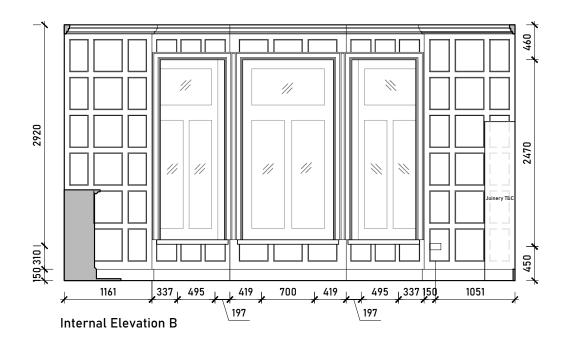

Internal Elevation A

Internal Elevation B

Internal Elevation C

Internal Elevation D

| NA A F A F A F A F A F A F A F A F A F A                                      | Rev | Description | Date | Sign | ned Check | A3 Scale  | Date       | Drawn by  | Checked by | ı  |       |                         |
|-------------------------------------------------------------------------------|-----|-------------|------|------|-----------|-----------|------------|-----------|------------|----|-------|-------------------------|
| COMMENT                                                                       | ]   |             |      |      |           | 1:50 @ A3 | 26.07.23   | AA        | ME         | ıΙ | N/    | $N \Lambda =$           |
| General Notes:                                                                | 1   |             |      |      |           |           | Internal E | levations |            | ıl | IV    |                         |
| THIS DRAWING HAS BEEN PREPARED BY MICHAEL                                     |     |             |      |      |           | GF        |            |           |            | ıl | ARCHI | ARCHITECT               |
| EALES ARCHITECTS AND THE DATA CONTAINED HEREIN MAY BE USED OR REPRODUCED ONLY |     |             |      |      |           | Project   |            |           |            | Ļ  |       |                         |
| WITH MICHAEL EALES ARCHITECTS' APPROVAL.                                      |     |             |      |      |           | 32 Steele |            |           |            |    | -     | Project no.<br>23 / 219 |

Internal Elevation A

Internal Elevation B

Internal Elevation D

| Issued For                                                                                       | Rev. | Description Date Signed | Checked | A3 Scale Date Drawn by Checked by               |                         |                                      |
|--------------------------------------------------------------------------------------------------|------|-------------------------|---------|-------------------------------------------------|-------------------------|--------------------------------------|
| COMMENT                                                                                          |      |                         |         | 1:50 @ A3   26.07.23   AA   ME    Drawing Title | N =                     | 113 Fore Street,<br>Hertfordshire, S |
| General Notes: THIS DRAWING HAS BEEN PREPARED BY MICHAEL EALES ARCHITECTS AND THE DATA CONTAINED |      |                         |         | Proposed Internal Elevations GF                 | ARCHITECTS              | T - 07764 496<br>E - info@me-ai      |
| HEREIN MAY BE USED OR REPRODUCED ONLY<br>WITH MICHAEL EALES ARCHITECTS' APPROVAL.                |      |                         |         | 32 Steele's Road<br>London NW3 4RE              | Project no.<br>23 / 219 | Drawing no. 423_02                   |

## Internal Elevation A

Internal Elevation C

Internal Elevation B

Internal Elevation D