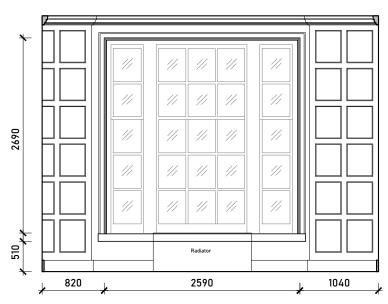

Internal Elevation A Internal Elevation B Internal Elevation C Internal Elevation D

Proposed Reception Floorplan Scale 1:50 @ A3

| 0 |  | 2.5m |
|---|--|------|

| COMMENT              | Date Signed Check | 1:50 @ A3                                  | l N         |
|----------------------|-------------------|--------------------------------------------|-------------|
|                      |                   | Drawing Title Proposed Internal Elevations |             |
| BY MICHAEL DINTAINED |                   | GF                                         | ARCHITECTS  |
|                      |                   | Project                                    | Project no. |
|                      |                   | 32 Steele's Road<br>  London NW3 4RE       | 23 / 219    |

Internal Elevation A

Internal Elevation B

Internal Elevation C

Internal Elevation D

| NA A F A F A F A F A F A F A F A F A F A                                      | Rev | Description | Date | Sign | ned Check | A3 Scale  | Date       | Drawn by  | Checked by | ı  |       |                         |
|-------------------------------------------------------------------------------|-----|-------------|------|------|-----------|-----------|------------|-----------|------------|----|-------|-------------------------|
| COMMENT                                                                       | ]   |             |      |      |           | 1:50 @ A3 | 26.07.23   | AA        | ME         | ıΙ | N/    | $N \Lambda =$           |
| General Notes:                                                                | 1   |             |      |      |           |           | Internal E | levations |            | ıl | IV    |                         |
| THIS DRAWING HAS BEEN PREPARED BY MICHAEL                                     |     |             |      |      |           | GF        |            |           |            | ıl | ARCHI | ARCHITECT               |
| EALES ARCHITECTS AND THE DATA CONTAINED HEREIN MAY BE USED OR REPRODUCED ONLY |     |             |      |      |           | Project   |            |           |            | Ļ  |       |                         |
| WITH MICHAEL EALES ARCHITECTS' APPROVAL.                                      |     |             |      |      |           | 32 Steele |            |           |            |    | -     | Project no.<br>23 / 219 |

Internal Elevation C

Internal Elevation D

| ME |                  | 113 Fore Street, Hertfor |        |
|----|------------------|--------------------------|--------|
|    | 11 <b> \/  -</b> | Hertfordshire, SG14 1A   | S      |
|    |                  | T - 07764 496 345        |        |
|    |                  | E - info@me-architects   | .co.uk |
|    | ARCHITECTS       |                          |        |

## Internal Elevation A

Internal Elevation C

Internal Elevation B

Internal Elevation D