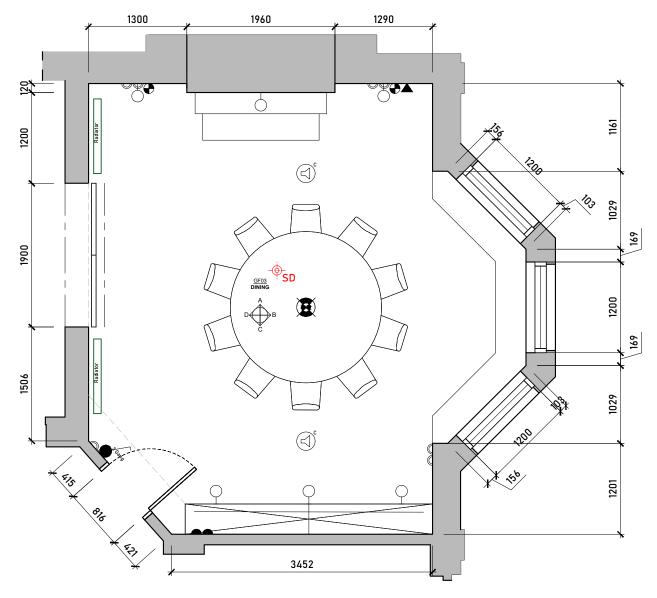

Proposed Dining Room Floorplan Scale 1:50 @ A3

| COMMENT                                                                       | Rev | Date | Signed | Checked | 1:50 @ A3              | 26.07.23     | AA       | ME |             | - |
|-------------------------------------------------------------------------------|-----|------|--------|---------|------------------------|--------------|----------|----|-------------|---|
| General Notes:                                                                | il  |      |        |         | Drawing Title Proposed | Internal Ele | evations | •  |             |   |
| THIS DRAWING HAS BEEN PREPARED BY MICHAEL                                     |     |      |        |         | GF '                   |              |          |    | ARCHITE     | С |
| EALES ARCHITECTS AND THE DATA CONTAINED HEREIN MAY BE USED OR REPRODUCED ONLY |     |      |        |         | Project                | - Dood       |          |    | Project no. |   |
| WITH MICHAEL EALES ARCHITECTS' APPROVAL.                                      |     |      |        |         | 32 Steele'<br>London N |              |          |    | 23 / 219    |   |