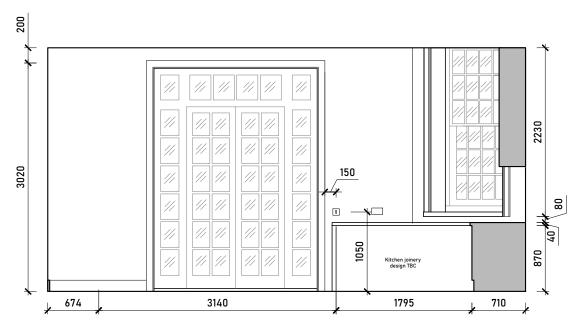

Proposed Kitchen Floorplan Scale 1:50 @ A3

| COMMENT                                                                                                                | Rev. | Description Date Signed | Checked | _ I <del>  _</del> | 50 @ A3 26.07.23 AA ME                     | 113 Fore Street, H<br>Hertfordshire, SG |  |
|------------------------------------------------------------------------------------------------------------------------|------|-------------------------|---------|--------------------|--------------------------------------------|-----------------------------------------|--|
| General Notes: THIS DRAWING HAS BEEN PREPARED BY MICHAEL                                                               |      |                         |         |                    | roposed Internal Elevations<br>F           | T - 07764 496 34!<br>E - info@me-arch   |  |
| EALES ARCHITECTS AND THE DATA CONTAINED HEREIN MAY BE USED OR REPRODUCED ONLY WITH MICHAEL EALES ARCHITECTS' APPROVAL. |      |                         |         |                    | oject<br>2 Steele's Road<br>.ondon NW3 4RE | Project no. Drawing no. 23 / 219 424_01 |  |