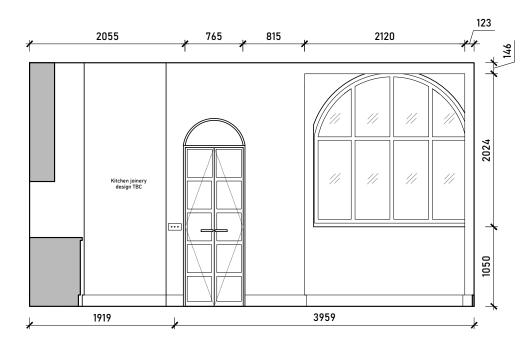

Proposed Kitchen Floorplan Scale 1:50 @ A3

| COMMENT                                                                                                                | Rev. | Description Date Signed | Checked | _ I <del>  _</del> | 50 @ A3 26.07.23 AA ME                     | 113 Fore Street, H<br>Hertfordshire, SG |  |
|------------------------------------------------------------------------------------------------------------------------|------|-------------------------|---------|--------------------|--------------------------------------------|-----------------------------------------|--|
| General Notes: THIS DRAWING HAS BEEN PREPARED BY MICHAEL                                                               |      |                         |         |                    | roposed Internal Elevations<br>F           | T - 07764 496 34!<br>E - info@me-arch   |  |
| EALES ARCHITECTS AND THE DATA CONTAINED HEREIN MAY BE USED OR REPRODUCED ONLY WITH MICHAEL EALES ARCHITECTS' APPROVAL. |      |                         |         |                    | oject<br>2 Steele's Road<br>.ondon NW3 4RE | Project no. Drawing no. 23 / 219 424_01 |  |