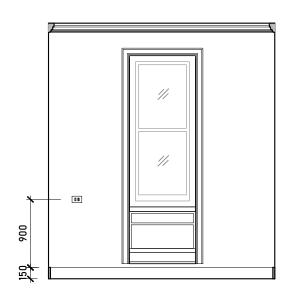

Internal Elevation A

Internal Elevation B

Internal Elevation C

Internal Elevation D

| NA A F A F A F A F A F A F A F A F A F A                                      | Rev | Description | Date | Sign | ned Check | A3 Scale  | Date       | Drawn by  | Checked by | ı  |       |                         |
|-------------------------------------------------------------------------------|-----|-------------|------|------|-----------|-----------|------------|-----------|------------|----|-------|-------------------------|
| COMMENT                                                                       | ]   |             |      |      |           | 1:50 @ A3 | 26.07.23   | AA        | ME         | ıΙ | N/    | $N \Lambda =$           |
| General Notes:                                                                | 1   |             |      |      |           |           | Internal E | levations |            | ıl | IV    |                         |
| THIS DRAWING HAS BEEN PREPARED BY MICHAEL                                     |     |             |      |      |           | GF        |            |           |            | ıl | ARCHI | ARCHITECT               |
| EALES ARCHITECTS AND THE DATA CONTAINED HEREIN MAY BE USED OR REPRODUCED ONLY |     |             |      |      |           | Project   |            |           |            | Ļ  |       |                         |
| WITH MICHAEL EALES ARCHITECTS' APPROVAL.                                      |     |             |      |      |           | 32 Steele |            |           |            |    | -     | Project no.<br>23 / 219 |

Internal Elevation A

Internal Elevation B

Internal Elevation D

| Issued For                                                                                       | Rev. | Description Date Signed | Checked | A3 Scale Date Drawn by Checked by               |                         |                                      |
|--------------------------------------------------------------------------------------------------|------|-------------------------|---------|-------------------------------------------------|-------------------------|--------------------------------------|
| COMMENT                                                                                          |      |                         |         | 1:50 @ A3   26.07.23   AA   ME    Drawing Title | N =                     | 113 Fore Street,<br>Hertfordshire, S |
| General Notes: THIS DRAWING HAS BEEN PREPARED BY MICHAEL EALES ARCHITECTS AND THE DATA CONTAINED |      |                         |         | Proposed Internal Elevations GF                 | ARCHITECTS              | T - 07764 496<br>E - info@me-ai      |
| HEREIN MAY BE USED OR REPRODUCED ONLY<br>WITH MICHAEL EALES ARCHITECTS' APPROVAL.                |      |                         |         | 32 Steele's Road<br>London NW3 4RE              | Project no.<br>23 / 219 | Drawing no. 423_02                   |