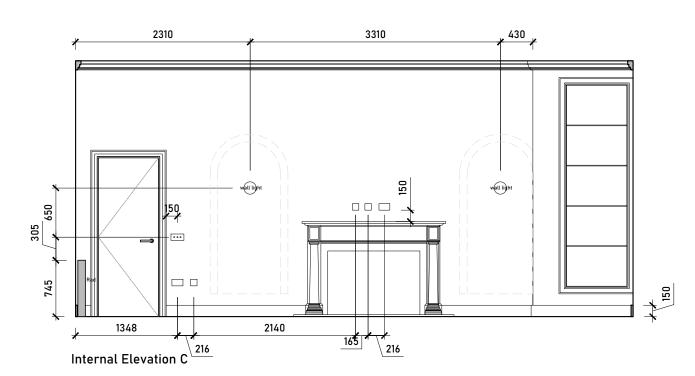

Internal Elevation C

Internal Elevation D

| ME |                  | 113 Fore Street, Hertfor |        |
|----|------------------|--------------------------|--------|
|    | 11 <b> \/  -</b> | Hertfordshire, SG14 1A   | S      |
|    |                  | T - 07764 496 345        |        |
|    |                  | E - info@me-architects   | .co.uk |
|    | ARCHITECTS       |                          |        |