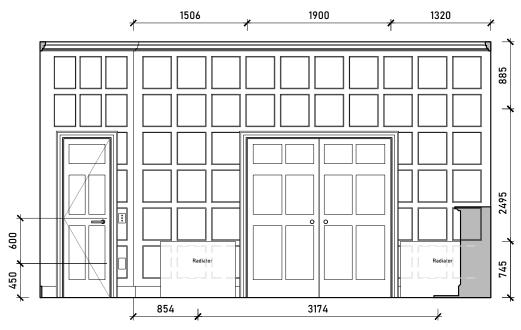

Internal Elevation C

Internal Elevation D

| ME |                  | 113 Fore Street, Hertfor |        |
|----|------------------|--------------------------|--------|
|    | 11 <b> \/  -</b> | Hertfordshire, SG14 1A   | S      |
|    |                  | T - 07764 496 345        |        |
|    |                  | E - info@me-architects   | .co.uk |
|    | ARCHITECTS       |                          |        |

## Internal Elevation A

Internal Elevation C

Internal Elevation B

Internal Elevation D