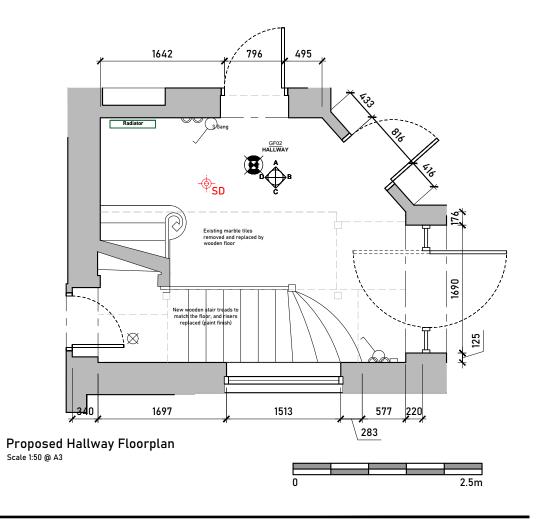

Proposed Reception Floorplan Scale 1:50 @ A3

| 0 |  | 2.5m |
|---|--|------|

| COMMENT              | Date Signed Check | 1:50 @ A3                                  | l N         |
|----------------------|-------------------|--------------------------------------------|-------------|
|                      |                   | Drawing Title Proposed Internal Elevations |             |
| BY MICHAEL DINTAINED |                   | GF                                         | ARCHITECTS  |
|                      |                   | Project                                    | Project no. |
|                      |                   | 32 Steele's Road<br>  London NW3 4RE       | 23 / 219    |



Internal Elevation A



Internal Elevation B



Internal Elevation C



Internal Elevation D



| NA A F A F A F A F A F A F A F A F A F A                                      | Rev | Description | Date | Sign | ned Check | A3 Scale  | Date       | Drawn by  | Checked by | ı  |       |                         |
|-------------------------------------------------------------------------------|-----|-------------|------|------|-----------|-----------|------------|-----------|------------|----|-------|-------------------------|
| COMMENT                                                                       | ]   |             |      |      |           | 1:50 @ A3 | 26.07.23   | AA        | ME         | ıΙ | N/    | $N \Lambda =$           |
| General Notes:                                                                | 1   |             |      |      |           |           | Interna