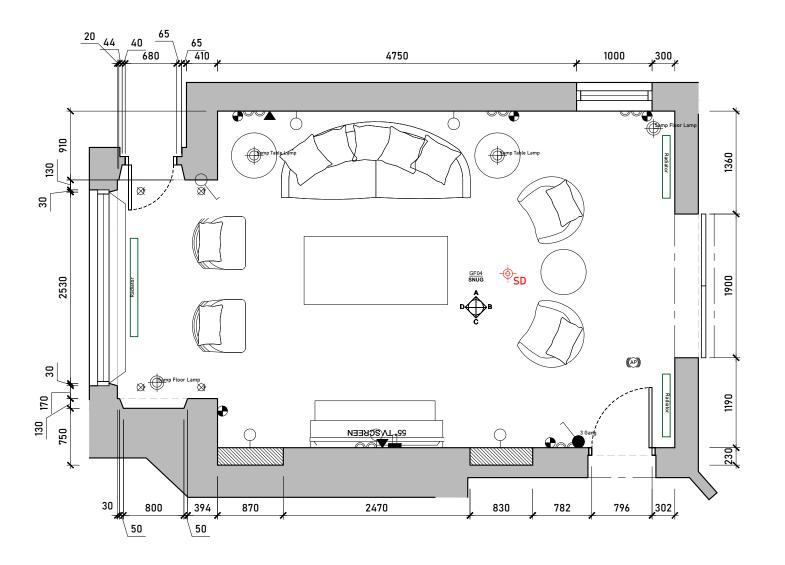

Proposed Dining Room Floorplan Scale 1:50 @ A3

| COMMENT                                                                       | Rev | Date | Signed | Checked | 1:50 @ A3              | 26.07.23     | AA       | ME |             | - |
|-------------------------------------------------------------------------------|-----|------|--------|---------|------------------------|--------------|----------|----|-------------|---|
| General Notes:                                                                | il  |      |        |         | Drawing Title Proposed | Internal Ele | evations | •  |             |   |
| THIS DRAWING HAS BEEN PREPARED BY MICHAEL                                     |     |      |        |         | GF '                   |              |          |    | ARCHITE     | С |
| EALES ARCHITECTS AND THE DATA CONTAINED HEREIN MAY BE USED OR REPRODUCED ONLY |     |      |        |         | Project                | - Dood       |          |    | Project no. |   |
| WITH MICHAEL EALES ARCHITECTS' APPROVAL.                                      |     |      |        |         | 32 Steele'<br>London N |              |          |    | 23 / 219    |   |