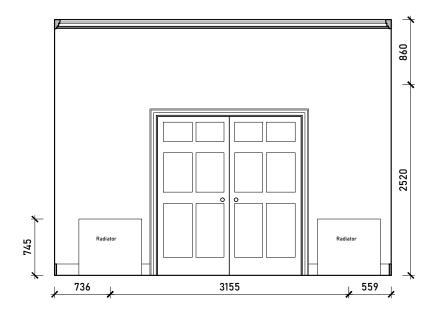

Internal Elevation A Internal Elevation B Internal Elevation C Internal Elevation D

Proposed Reception Floorplan Scale 1:50 @ A3

| 0 |  | 2.5m |
|---|--|------|

| COMMENT              | Date Signed Check | 1:50 @ A3                                  | l N         |
|----------------------|-------------------|--------------------------------------------|-------------|
|                      |                   | Drawing Title Proposed Internal Elevations |             |
| BY MICHAEL DINTAINED |                   | GF                                         | ARCHITECTS  |
|                      |                   | Project                                    | Project no. |
|                      |                   | 32 Steele's Road<br>  London NW3 4RE       | 23 / 219    |

Internal Elevation A

Internal Elevation B

Internal Elevation C

Internal Elevation D

| NA A F A F A F A F A F A F A F A F A F A                                      | Rev | Description | Date | Sign | ned Check | A3 Scale  | Date       | Drawn by  | Checked by | ı  |       |                         |
|-------------------------------------------------------------------------------|-----|-------------|------|------|-----------|-----------|------------|-----------|------------|----|-------|-------------------------|
| COMMENT                                                                       | ]   |             |      |      |           | 1:50 @ A3 | 26.07.23   | AA        | ME         | ıΙ | N/    | $N \Lambda =$           |
| General Notes:                                                                | 1   |             |      |      |           |           | Internal E | levations |            | ıl | IV    |                         |
| THIS DRAWING HAS BEEN PREPARED BY MICHAEL                                     |     |             |      |      |           | GF        |            |           |            | ıl | ARCHI | ARCHITECT               |
| EALES ARCHITECTS AND THE DATA CONTAINED HEREIN MAY BE USED OR REPRODUCED ONLY |     |             |      |      |           | Project   |            |           |            | Ļ  |       |                         |
| WITH MICHAEL EALES ARCHITECTS' APPROVAL.                                      |     |             |      |      |           | 32 Steele |            |           |            |    | -     | Project no.<br>23 / 219 |

Internal Elevation A

Internal Elevation B

Internal Elevation D

| Issued For                                                                                       | Rev. | Description Date Signed | Checked | A3 Scale Date Drawn by Checked by               |                         |                                      |
|--------------------------------------------------------------------------------------------------|------|-------------------------|---------|-------------------------------------------------|-------------------------|--------------------------------------|
| COMMENT                                                                                          |      |                         |         | 1:50 @ A3   26.07.23   AA   ME    Drawing Title | N =                     | 113 Fore Street,<br>Hertfordshire, S |
| General Notes: THIS DRAWING HAS BEEN PREPARED BY MICHAEL EALES ARCHITECTS AND THE DATA CONTAINED |      |                         |         | Proposed Internal Elevations GF                 | ARCHITECTS              | T - 07764 496<br>E - info@me-ai      |
| HEREIN MAY BE USED OR REPRODUCED ONLY<br>WITH MICHAEL EALES ARCHITECTS' APPROVAL.                |      |                         |         | 32 Steele's Road<br>London NW3 4RE              | Project no.<br>23 / 219 | Drawing no. 423_02                   |

## Internal Elevation A

Internal Elevation C

Internal Elevation B

Internal Elevation D