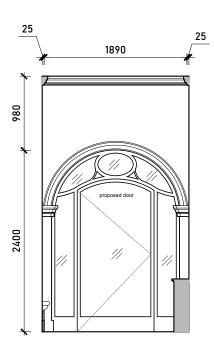

Internal Elevation C

Internal Elevation D

| ME |                  | 113 Fore Street, Hertfor |        |
|----|------------------|--------------------------|--------|
|    | 11 <b> \/  -</b> | Hertfordshire, SG14 1A   | S      |
|    |                  | T - 07764 496 345        |        |
|    |                  | E - info@me-architects   | .co.uk |
|    | ARCHITECTS       |                          |        |

| Proposed International Proposed International Proposed International Proposed International Proposed International | 1ENT                                                                            | Rev. | Description | Date | e Sign | ned Checke | A3 Scale Date Drawn by Checked by 1:50 @ A3 26.07.23 AA ME | N                   | 1: |
|--------------------------------------------------------------------------------------------------------------------------------------------------------------------------------------------------------------------------------------------------------------------------------------------------------------------------------------------------------------------------------------------------------------------------------------------------------------------------------------------------------------------------------------------------------------------------------------------------------------------------------------------------------------------------------------------------------------------------------------------------------------------------------------------------------------------------------------------------------------------------------------------------------------------------------------------------------------------------------------------------------------------------------------------------------------------------------------------------------------------------------------------------------------------------------------------------------------------------------------------------------------------------------------------------------------------------------------------------------------------------------------------------------------------------------------------------------------------------------------------------------------------------------------------------------------------------------------------------------------------------------------------------------------------------------------------------------------------------------------------------------------------------------------------------------------------------------------------------------------------------------------------------------------------------------------------------------------------------------------------------------------------------------------------------------------------------------------------------------------------------------|---------------------------------------------------------------------------------|------|-------------|------|--------|------------|------------------------------------------------------------|---------------------|----|
| REPRODUCED ONLY    Project   32 Steele's Road                                                                                                                                                                                                                                                                                                                                                                                                                                                                                                                                                                                                                                                                                                                                                                                                                                                                                                                                                                                                                                                                                                                                                                                                                                                                                                                                                                                                                                                                                                                                                                                                                                                                                                                                                                                                                                                                                                                                                                                                                                                                                  | G HAS BEEN PREPARED BY MICHAEL                                                  |      |             |      |        |            | Proposed Internal Elevations<br>GF                         | ARCH                |    |
|                                                                                                                                                                                                                                                                                                                                                                                                                                                                                                                                                                                                                                                                                                                                                                                                                                                                                                                                                                                                                                                                                                                                                                                                                                                                                                                                                                                                                                                                                                                                                                                                                                                                                                                                                                                                                                                                                                                                                                                                                                                                                                                                | ECTS AND THE DATA CONTAINED USED OR REPRODUCED ONLY EALES ARCHITECTS' APPROVAL. |      |             |      |        |            | Project<br>32 Steele's Road<br>London NW3 4RE              | Project no. 23 / 21 |    |