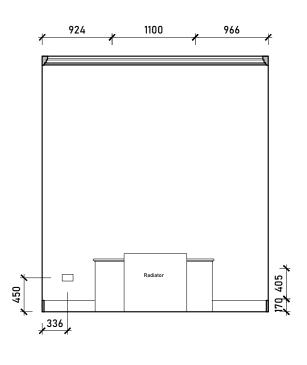

Internal Elevation A Internal Elevation B Internal Elevation C Internal Elevation D

Proposed Reception Floorplan Scale 1:50 @ A3

| 0 |  | 2.5m |
|---|--|------|

| COMMENT              | Date Signed Check | 1:50 @ A3                                  | l N         |
|----------------------|-------------------|--------------------------------------------|-------------|
|                      |                   | Drawing Title Proposed Internal Elevations |             |
| BY MICHAEL DINTAINED |                   | GF                                         | ARCHITECTS  |
|                      |                   | Project                                    | Project no. |
|                      |                   | 32 Steele's Road<br>  London NW3 4RE       | 23 / 219    |