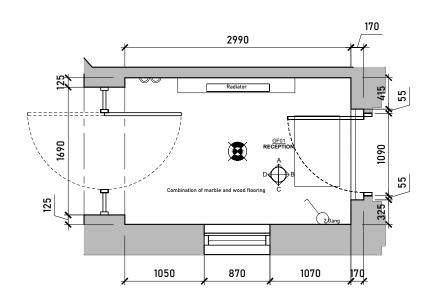

Internal Elevation A Internal Elevation B Internal Elevation C Internal Elevation D

Proposed Reception Floorplan Scale 1:50 @ A3

| 0 |  | 2.5m |
|---|--|------|

| COMMENT              | Date Signed Check | 1:50 @ A3                                  | l N         |
|----------------------|-------------------|--------------------------------------------|-------------|
|                      |                   | Drawing Title Proposed Internal Elevations |             |
| BY MICHAEL DINTAINED |                   | GF                                         | ARCHITECTS  |
|                      |                   | Project                                    | Project no. |
|                      |                   | 32 Steele's Road<br>  London NW3 4RE       | 23 / 219    |