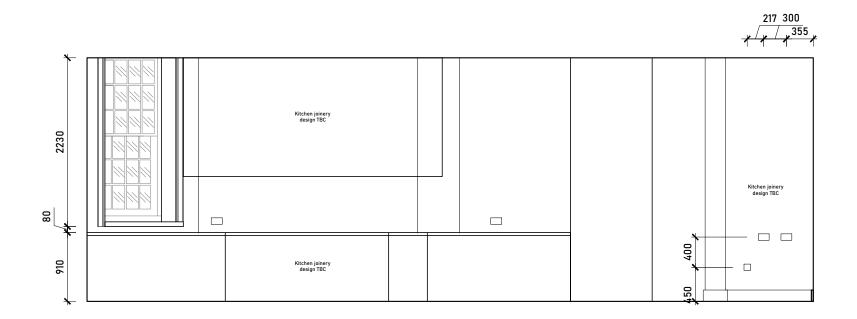

Proposed Kitchen Floorplan Scale 1:50 @ A3

| COMMENT                                                                                                                | Rev. | Description Date Signed | Checked | _ I <del>  _</del> | 50 @ A3 26.07.23 AA ME                     | 113 Fore Street, H<br>Hertfordshire, SG |  |
|------------------------------------------------------------------------------------------------------------------------|------|-------------------------|---------|--------------------|--------------------------------------------|-----------------------------------------|--|
| General Notes: THIS DRAWING HAS BEEN PREPARED BY MICHAEL                                                               |      |                         |         |                    | roposed Internal Elevations<br>F           | T - 07764 496 34!<br>E - info@me-arch   |  |
| EALES ARCHITECTS AND THE DATA CONTAINED HEREIN MAY BE USED OR REPRODUCED ONLY WITH MICHAEL EALES ARCHITECTS' APPROVAL. |      |                         |         |                    | oject<br>2 Steele's Road<br>.ondon NW3 4RE | Project no. Drawing no. 23 / 219 424_01 |  |