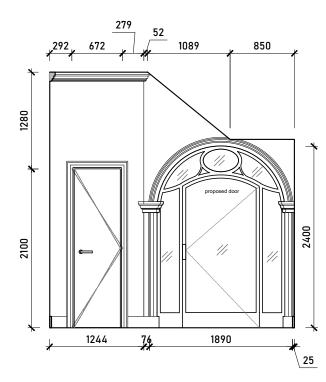

Internal Elevation C

Internal Elevation D

| ME |                  | 113 Fore Street, Hertfor |        |
|----|------------------|--------------------------|--------|
|    | 11 <b> \/  -</b> | Hertfordshire, SG14 1A   | S      |
|    |                  | T - 07764 496 345        |        |
|    |                  | E - info@me-architects   | .co.uk |
|    | ARCHITECTS       |                          |        |