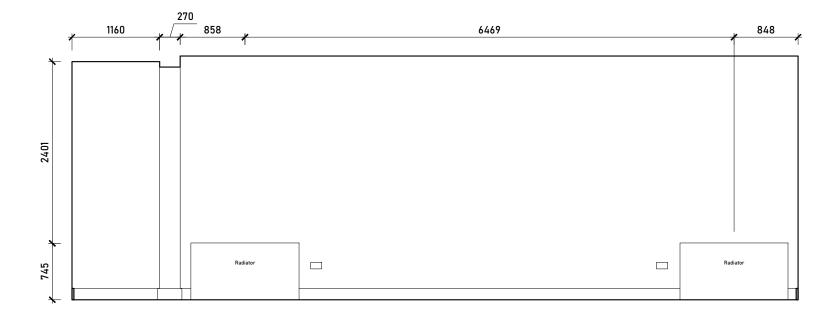

Proposed Kitchen Floorplan Scale 1:50 @ A3

| COMMENT                                                                                                                | Rev. | Description Date Signed | Checked | _ I <del>  _</del> | 50 @ A3 26.07.23 AA ME                     | 113 Fore Street, H<br>Hertfordshire, SG |  |
|------------------------------------------------------------------------------------------------------------------------|------|-------------------------|---------|--------------------|--------------------------------------------|-----------------------------------------|--|
| General Notes: THIS DRAWING HAS BEEN PREPARED BY MICHAEL                                                               |      |                         |         |                    | roposed Internal Elevations<br>F           | T - 07764 496 34!<br>E - info@me-arch   |  |
| EALES ARCHITECTS AND THE DATA CONTAINED HEREIN MAY BE USED OR REPRODUCED ONLY WITH MICHAEL EALES ARCHITECTS' APPROVAL. |      |                         |         |                    | oject<br>2 Steele's Road<br>.ondon NW3 4RE | Project no. Drawing no. 23 / 219 424_01 |  |