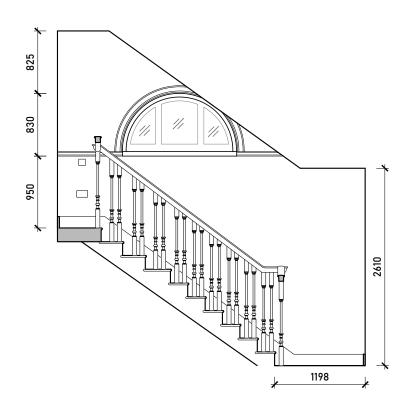

Internal Elevation C

Internal Elevation D

| ME |                  | 113 Fore Street, Hertfor |        |
|----|------------------|--------------------------|--------|
|    | 11 <b> \/  -</b> | Hertfordshire, SG14 1A   | S      |
|    |                  | T - 07764 496 345        |        |
|    |                  | E - info@me-architects   | .co.uk |
|    | ARCHITECTS       |                          |        |