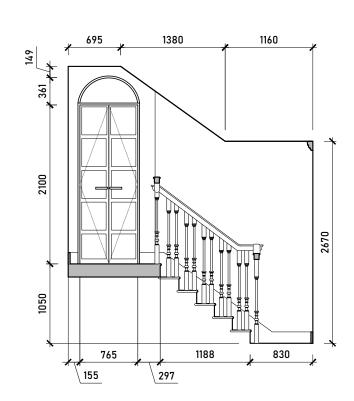

Internal Elevation D



Proposed Reception Floorplan Scale 1:50 @ A3

| 0 |  | 2.5m |
|---|--|------|

| COMMENT              | Date Signed Check | 1:50 @ A3                                  | l N         |
|----------------------|-------------------|--------------------------------------------|-------------|
|                      |                   | Drawing Title Proposed Internal Elevations |             |
| BY MICHAEL DINTAINED |                   | GF                                         | ARCHITECTS  |
|                      |                   | Project                                    | Project no. |
|                      |                   | 32 Steele's Road<br>  London NW3 4RE       | 23 / 219    |



Internal Elevation A



Internal Elevation B



Internal Elevation C



Internal Elevation D



| NA A F A F A F A F A F A F A F A F A F A                                      | Rev | Description | Date | Sign | ned Check | A3 Scale  | Date       | Drawn by  | Checked by | ı  |       |                         |
|-------------------------------------------------------------------------------|-----|-------------|------|------|-----------|-----------|------------|-----------|------------|----|-------|-------------------------|
| COMMENT                                                                       | ]   |             |      |      |           | 1:50 @ A3 | 26.07.23   | AA        | ME         | ıΙ | N/    | $N \Lambda =$           |
| General Notes:                                                                | 1   |             |      |      |