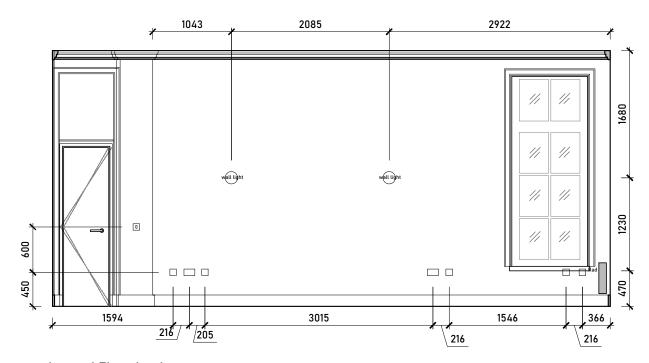

Internal Elevation C

Internal Elevation D

| ME |                  | 113 Fore Street, Hertfor |        |
|----|------------------|--------------------------|--------|
|    | 11 <b> \/  -</b> | Hertfordshire, SG14 1A   | S      |
|    |                  | T - 07764 496 345        |        |
|    |                  | E - info@me-architects   | .co.uk |
|    | ARCHITECTS       |                          |        |