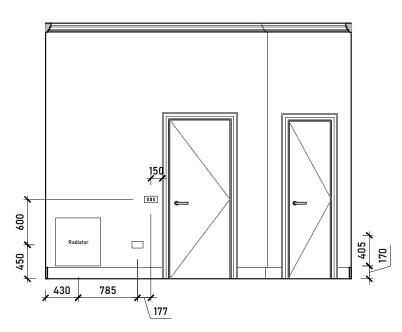

Internal Elevation A

Internal Elevation B

Internal Elevation C

Internal Elevation D

| NA A F A F A F A F A F A F A F A F A F A                                      | Rev | Description | Date | Sign | ned Check | A3 Scale  | Date       | Drawn by  | Checked by | ı  |       |                         |
|-------------------------------------------------------------------------------|-----|-------------|------|------|-----------|-----------|------------|-----------|------------|----|-------|-------------------------|
| COMMENT                                                                       | ]   |             |      |      |           | 1:50 @ A3 | 26.07.23   | AA        | ME         | ıΙ | N/    | $N \Lambda =$           |
| General Notes:                                                                | 1   |             |      |      |           |           | Internal E | levations |            | ıl | IV    |                         |
| THIS DRAWING HAS BEEN PREPARED BY MICHAEL                                     |     |             |      |      |           | GF        |            |           |            | ıl | ARCHI | ARCHITECT               |
| EALES ARCHITECTS AND THE DATA CONTAINED HEREIN MAY BE USED OR REPRODUCED ONLY |     |             |      |      |           | Project   |            |           |            | Ļ  |       |                         |
| WITH MICHAEL EALES ARCHITECTS' APPROVAL.                                      |     |             |      |      |           | 32 Steele |            |           |            |    | -     | Project no.<br>23 / 219 |