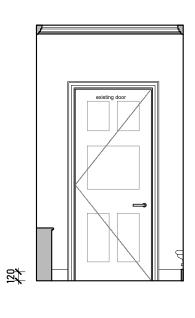

Internal Elevation A

Internal Elevation B

Internal Elevation C

Internal Elevation D

| NA A F A F A F A F A F A F A F A F A F A                                      | Rev | Description | Date | Sign | ned Check | A3 Scale  | Date       | Drawn by  | Checked by | ı  |       |                         |
|-------------------------------------------------------------------------------|-----|-------------|------|------|-----------|-----------|------------|-----------|------------|----|-------|-------------------------|
| COMMENT                                                                       | ]   |             |      |      |           | 1:50 @ A3 | 26.07.23   | AA        | ME         | ıΙ | N/    | $N \Lambda =$           |
| General Notes:                                                                | 1   |             |      |      |           |           | Internal E | levations |            | ıl | IV    |                         |
| THIS DRAWING HAS BEEN PREPARED BY MICHAEL                                     |     |             |      |      |           | GF        |            |           |            | ıl | ARCHI | ARCHITECT               |
| EALES ARCHITECTS AND THE DATA CONTAINED HEREIN MAY BE USED OR REPRODUCED ONLY |     |             |      |      |           | Project   |            |           |            | Ļ  |       |                         |
| WITH MICHAEL EALES ARCHITECTS' APPROVAL.                                      |     |             |      |      |           | 32 Steele |            |           |            |    | -     | Project no.<br>23 / 219 |

Internal Elevation A

Internal Elevation B

Internal Elevation D

| Issued For                                                                                       | Rev. | Description Date Signed | Checked | A3 Scale Date Drawn by Checked by               |                         |                                      |
|--------------------------------------------------------------------------------------------------|------|-------------------------|---------|-------------------------------------------------|-------------------------|--------------------------------------|
| COMMENT                                                                                          |      |                         |         | 1:50 @ A3   26.07.23   AA   ME    Drawing Title | N =                     | 113 Fore Street,<br>Hertfordshire, S |
| General Notes: THIS DRAWING HAS BEEN PREPARED BY MICHAEL EALES ARCHITECTS AND THE DATA CONTAINED |      |                         |         | Proposed Internal Elevations GF                 | ARCHITECTS              | T - 07764 496<br>E - info@me-ai      |
| HEREIN MAY BE USED OR REPRODUCED ONLY<br>WITH MICHAEL EALES ARCHITECTS' APPROVAL.                |      |                         |         | 32 Steele's Road<br>London NW3 4RE              | Project no.<br>23 / 219 | Drawing no. 423_02                   |