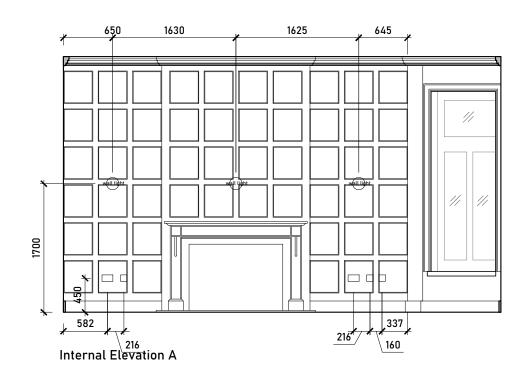

Internal Elevation A Internal Elevation B Internal Elevation C Internal Elevation D

Proposed Reception Floorplan Scale 1:50 @ A3

| 0 |  | 2.5m |
|---|--|------|

| COMMENT              | Date Signed Check | 1:50 @ A3                                  | l N         |
|----------------------|-------------------|--------------------------------------------|-------------|
|                      |                   | Drawing Title Proposed Internal Elevations |             |
| BY MICHAEL DINTAINED |                   | GF                                         | ARCHITECTS  |
|                      |                   | Project                                    | Project no. |
|                      |                   | 32 Steele's Road<br>  London NW3 4RE       | 23 / 219    |

Internal Elevation A

Internal Elevation B

Internal Elevation C

Internal Elevation D

| NA A F A F A F A F A F A F A F A F A F A                                      | Rev | Description | Date | Sign | ned Check | A3 Scale  | Date       | Drawn by  | Checked by | ı  |       |                         |
|-------------------------------------------------------------------------------|-----|-------------|------|------|-----------|-----------|------------|-----------|------------|----|-------|-------------------------|
| COMMENT                                                                       | ]   |             |      |      |           | 1:50 @ A3 | 26.07.23   | AA        | ME         | ıΙ | N/    | $N \Lambda =$           |
| General Notes:                                                                | 1   |             |      |      |           |           | Internal E | levations |            | ıl | IV    |                         |
| THIS DRAWING HAS BEEN PREPARED BY MICHAEL                                     |     |             |      |      |           | GF        |            |           |            | ıl | ARCHI | ARCHITECT               |
| EALES ARCHITECTS AND THE DATA CONTAINED HEREIN MAY BE USED OR REPRODUCED ONLY |     |             |      |      |           | Project   |            |           |            | Ļ  |       |                         |
| WITH MICHAEL EALES ARCHITECTS' APPROVAL.                                      |     |             |      |      |           | 32 Steele |            |           |            |    | -     | Project no.<br>23 / 219 |

Internal Elevation A

Internal Elevation B

Internal Elevation D

| Issued For                                                                                       | Rev. | Description Date Signed | Checked | A3 Scale Date Drawn by Checked by               |                         |                                      |
|--------------------------------------------------------------------------------------------------|------|-------------------------|---------|-------------------------------------------------|-------------------------|--------------------------------------|
| COMMENT                                                                                          |      |                         |         | 1:50 @ A3   26.07.23   AA   ME    Drawing Title | N =                     | 113 Fore Street,<br>Hertfordshire, S |
| General Notes: THIS DRAWING HAS BEEN PREPARED BY MICHAEL EALES ARCHITECTS AND THE DATA CONTAINED |      |                         |         | Proposed Internal Elevations GF                 | ARCHITECTS              | T - 07764 496<br>E - info@me-ai      |
| HEREIN MAY BE USED OR REPRODUCED ONLY<br>WITH MICHAEL EALES ARCHITECTS' APPROVAL.                |      |                         |         | 32 Steele's Road<br>London NW3 4RE              | Project no.<br>23 / 219 | Drawing no. 423_02                   |

## Internal Elevation A

Internal Elevation C

Internal Elevation B

Internal Elevation D