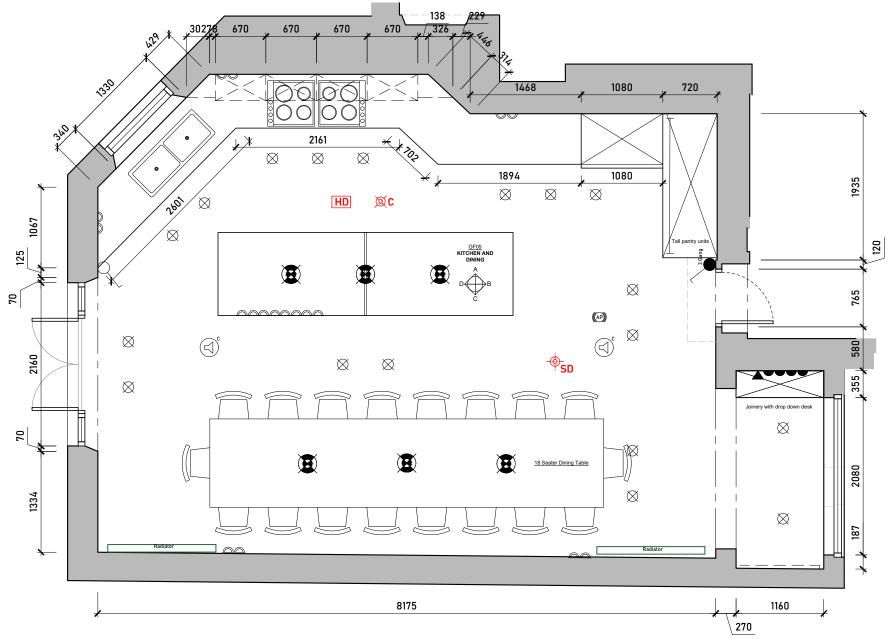

Proposed Dining Room Floorplan Scale 1:50 @ A3

| COMMENT                                                                       | Rev | Date | Signed | Checked | 1:50 @ A3              | 26.07.23     | AA       | ME |             | - |
|-------------------------------------------------------------------------------|-----|------|--------|---------|------------------------|--------------|----------|----|-------------|---|
| General Notes:                                                                | il  |      |        |         | Drawing Title Proposed | Internal Ele | evations | •  |             |   |
| THIS DRAWING HAS BEEN PREPARED BY MICHAEL                                     |     |      |        |         | GF '                   |              |          |    | ARCHITE     | С |
| EALES ARCHITECTS AND THE DATA CONTAINED HEREIN MAY BE USED OR REPRODUCED ONLY |     |      |        |         | Project                | - Dood       |          |    | Project no. |   |
| WITH MICHAEL EALES ARCHITECTS' APPROVAL.                                      |     |      |        |         | 32 Steele'<br>London N |              |          |    | 23 / 219    |   |

Proposed Kitchen Floorplan Scale 1:50 @ A3

| COMMENT                                                                                                                | Rev. | Description Date Signed | Checked | _ I <del>  _</del> | 50 @ A3 26.07.23 AA ME                     | 113 Fore Street, H<br>Hertfordshire, SG |  |
|------------------------------------------------------------------------------------------------------------------------|------|-------------------------|---------|--------------------|--------------------------------------------|-----------------------------------------|--|
| General Notes: THIS DRAWING HAS BEEN PREPARED BY MICHAEL                                                               |      |                         |         |                    | roposed Internal Elevations<br>F           | T - 07764 496 34!<br>E - info@me-arch   |  |
| EALES ARCHITECTS AND THE DATA CONTAINED HEREIN MAY BE USED OR REPRODUCED ONLY WITH MICHAEL EALES ARCHITECTS' APPROVAL. |      |                         |         |                    | oject<br>2 Steele's Road<br>.ondon NW3 4RE | Project no. Drawing no. 23 / 219 424_01 |  |