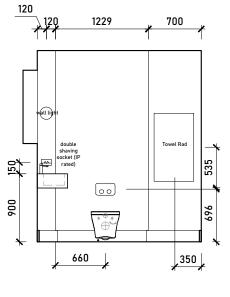

Internal Elevation A

Internal Elevation B

Internal Elevation C

Internal Elevation D

Proposed Bathroom Floorplan <sub>Scale</sub> 1:50 @ A3

|                                                                                      | Rev. | Description | Date | Signed | Checked | I |
|--------------------------------------------------------------------------------------|------|-------------|------|--------|---------|---|
| COMMENT                                                                              |      |             |      |        |         |   |
| General Notes:                                                                       |      |             |      |        |         |   |
| THIS DRAWING HAS BEEN PREPARED BY MICHAEL<br>EALES ARCHITECTS AND THE DATA CONTAINED |      |             |      |        |         |   |
| HEREIN MAY BE USED OR REPRODUCED ONLY<br>WITH MICHAEL EALES ARCHITECTS' APPROVAL.    |      |             |      |        |         |   |
| WITH MICHAEL EALES ARCHITECTS APPROVAL.                                              |      |             |      |        |         |   |

120

Internal Elevation A

Internal Elevation B

Internal Elevation C

Proposed Bathroom Floorplan <sub>Scale 1:50 @ A3</sub>

|                                                                                                                              | Rev. | Description | Date | Signed | Checked |  |
|------------------------------------------------------------------------------------------------------------------------------|------|-------------|------|--------|---------|--|
| General Notes:<br>THIS DRAWING HAS BEEN PREPARED BY MICHAEL                                                                  |      |             |      |        |         |  |
| EALES ARCHITECTS AND THE DATA CONTAINED<br>HEREIN MAY BE USED OR REPRODUCED ONLY<br>WITH MICHAEL EALES ARCHITECTS' APPROVAL. |      |             |      |        |         |  |