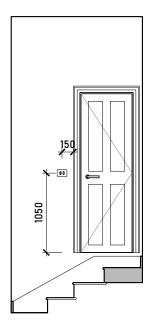

---------|------|-------------|------|--------|---------|---|
| COMMENT                                                                              |      |             |      |        |         |   |
| General Notes:                                                                       |      |             |      |        |         |   |
| THIS DRAWING HAS BEEN PREPARED BY MICHAEL<br>EALES ARCHITECTS AND THE DATA CONTAINED |      |             |      |        |         |   |
| HEREIN MAY BE USED OR REPRODUCED ONLY<br>WITH MICHAEL EALES ARCHITECTS' APPROVAL.    |      |             |      |        |         |   |
| WITH MICHAEL EALES ARCHITECTS APPROVAL.                                              |      |             |      |        |         |   |









## Internal Elevation A







Internal Elevation A\_02



Proposed Hallway Floorplan Scale 1:50 @ A3

|                                                                                                                              | Rev. | Description | Date | Signed | Checker | ed |
|------------------------------------------------------------------------------------------------------------------------------|------|-------------|------|--------|---------|----|
|                                                                                                                              |      |             |      |        |         |    |
| General Notes:<br>THIS DRAWING HAS BEEN PREPARED BY MICHAEL                                                                  |      |             |      |        |         |    |
|