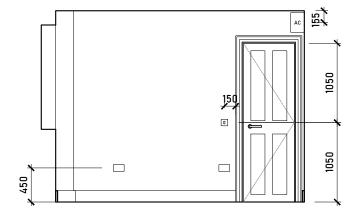

## Internal Elevation A

Internal Elevation A\_02

Proposed Hallway Floorplan Scale 1:50 @ A3

|                                                                                                                              | Rev. | Description | Date | Signed | Checker | ed |
|------------------------------------------------------------------------------------------------------------------------------|------|-------------|------|--------|---------|----|
|                                                                                                                              |      |             |      |        |         |    |
| General Notes:<br>THIS DRAWING HAS BEEN PREPARED BY MICHAEL                                                                  |      |             |      |        |         |    |
| EALES ARCHITECTS AND THE DATA CONTAINED<br>HEREIN MAY BE USED OR REPRODUCED ONLY<br>WITH MICHAEL EALES ARCHITECTS' APPROVAL. |      |             |      |        |         |    |
|                                                                                                                              |      |             |      |        |         |    |