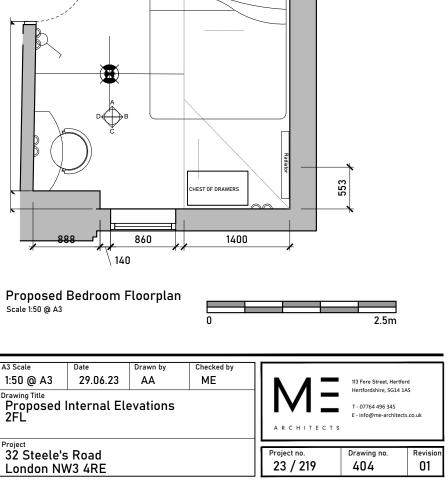

# Proposed Bedroom Floorplan Scale 1:50 @ A3

|                       | Rev. Description | Date Signed | Checked | A3 Scale Date Drawn by Checked by   1:50 @ A3 29.06.23 AA ME   Drawing Title Drawing Title Drawing Title Drawing Title |             |   |
|-----------------------|------------------|-------------|---------|------------------------------------------------------------------------------------------------------------------------|-------------|---|
| I PREPARED BY MICHAEL |                  |             |         | Proposed Internal Elevations<br>2FL                                                                                    |             |   |
|                       |                  |             |         | Project<br>32 Steele's Road                                                                                            | Project no. | _ |
|                       |                  |             |         | London NW3 4RE                                                                                                         | 23 / 219    |   |