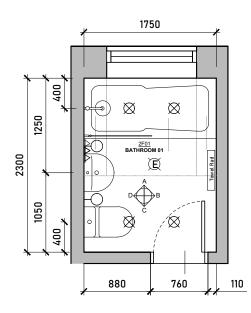

Internal Elevation A

Internal Elevation B

Internal Elevation C

Internal Elevation D

Proposed Bathroom Floorplan <sub>Scale</sub> 1:50 @ A3

|                                                                                      | Rev. | Description | Date | Signed | Checked | I |
|--------------------------------------------------------------------------------------|------|-------------|------|--------|---------|---|
| COMMENT                                                                              |      |             |      |        |         |   |
| General Notes:                                                                       |      |             |      |        |         |   |
| THIS DRAWING HAS BEEN PREPARED BY MICHAEL<br>EALES ARCHITECTS AND THE DATA CONTAINED |      |             |      |        |         |   |
| HEREIN MAY BE USED OR REPRODUCED ONLY<br>WITH MICHAEL EALES ARCHITECTS' APPROVAL.    |      |             |      |        |         |   |
| WITH MICHAEL EALES ARCHITECTS APPROVAL.                                              |      |             |      |        |         |   |

120

Internal Elevation A

Internal Elevation B

Internal Elevation C

Proposed Bathroom Floorplan <sub>Scale 1:50 @ A3</sub>

|                                                                                                                              | Rev. | Description | Date | Signed | Checked |  |
|------------------------------------------------------------------------------------------------------------------------------|------|-------------|------|--------|---------|--|
| General Notes:<br>THIS DRAWING HAS BEEN PREPARED BY MICHAEL                                                                  |      |             |      |        |         |  |
| EALES ARCHITECTS AND THE DATA CONTAINED<br>HEREIN MAY BE USED OR REPRODUCED ONLY<br>WITH MICHAEL EALES ARCHITECTS' APPROVAL. |      |             |      |        |         |  |