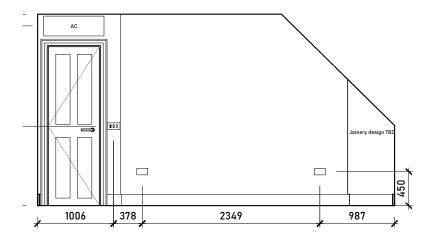

## Internal Elevation A

Internal Elevation A\_02

Proposed Hallway Floorplan Scale 1:50 @ A3

|                                                                                                                              | Rev. | Description | Date | Signed | Checker | ed |
|------------------------------------------------------------------------------------------------------------------------------|------|-------------|------|--------|---------|----|
|                                                                                                                              |      |             |      |        |         |    |
| General Notes:<br>THIS DRAWING HAS BEEN PREPARED BY MICHAEL                                                                  |      |             |      |        |         |    |
| EALES ARCHITECTS AND THE DATA CONTAINED<br>HEREIN MAY BE USED OR REPRODUCED ONLY<br>WITH MICHAEL EALES ARCHITECTS' APPROVAL. |      |             |      |        |         |    |
|                                                                                                                              |      |             |      |        |         |    |