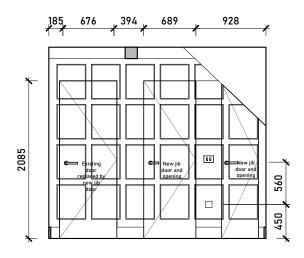

## Internal Elevation A

Internal Elevation A\_02

Proposed Hallway Floorplan Scale 1:50 @ A3

|                                                                                                                              | Rev. | Description | Date | Signed | Checker | ed |
|------------------------------------------------------------------------------------------------------------------------------|------|-------------|------|--------|---------|----|
|                                                                                                                              |      |             |      |        |         |    |
| General Notes:<br>THIS DRAWING HAS BEEN PREPARED BY MICHAEL                                                                  |      |             |      |        |         |    |
| EALES ARCHITECTS AND THE DATA CONTAINED<br>HEREIN MAY BE USED OR REPRODUCED ONLY<br>WITH MICHAEL EALES ARCHITECTS' APPROVAL. |      |             |      |        |         |    |
|                                                                                                                              |      |             |      |        |         |    |