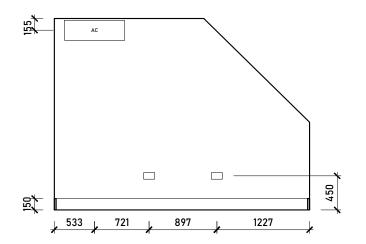

Internal Elevation A

Internal Elevation B

Internal Elevation C

Internal Elevation D

Proposed Bathroom Floorplan <sub>Scale</sub> 1:50 @ A3

|                                                                                      | Rev. | Description | Date | Signed | Checked | I |
|--------------------------------------------------------------------------------------|------|-------------|------|--------|---------|---|
| COMMENT                                                                              |      |             |      |        |         |   |
| General Notes:                                                                       |      |             |      |        |         |   |
| THIS DRAWING HAS BEEN PREPARED BY MICHAEL<br>EALES ARCHITECTS AND THE DATA CONTAINED |      |             |      |        |         |   |
| HEREIN MAY BE USED OR REPRODUCED ONLY<br>WITH MICHAEL EALES ARCHITECTS' APPROVAL.    |      |             |      |        |         |   |
| WITH MICHAEL EALES ARCHITECTS APPROVAL.                                              |      |             |      |        |         |   |