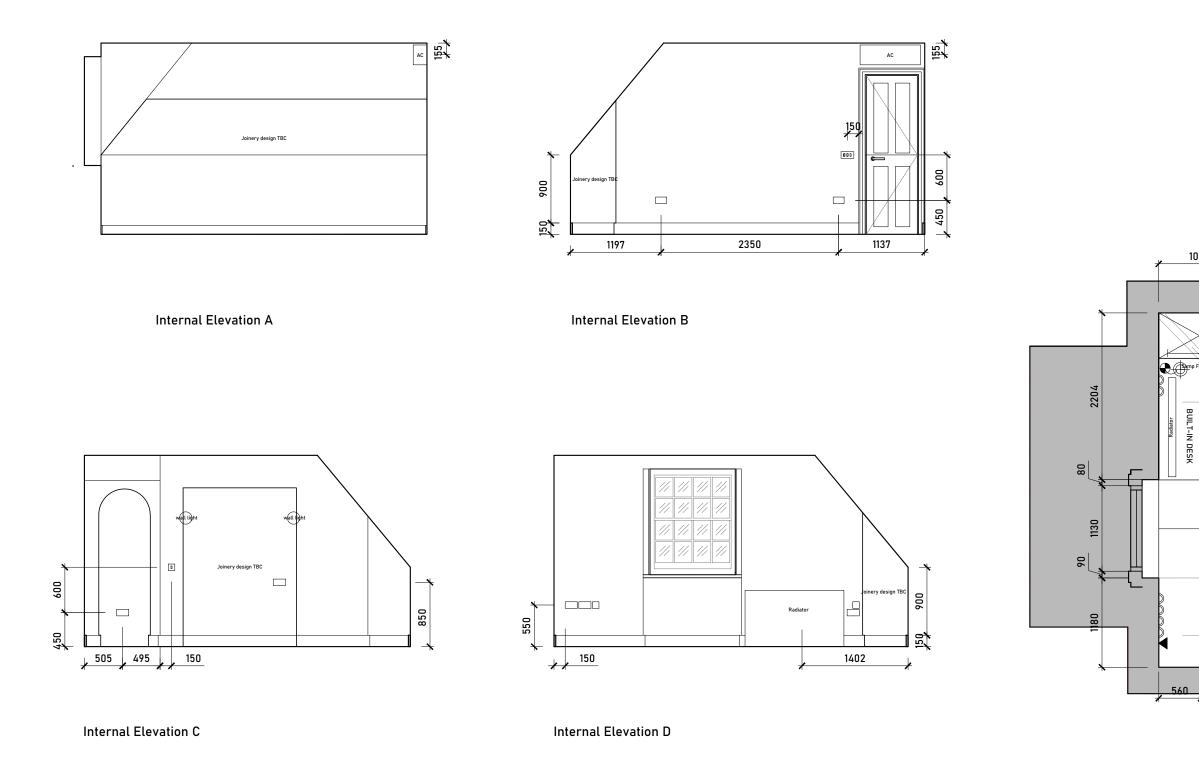

Internal Elevation A

Internal Elevation B

Internal Elevation C

Internal Elevation D

Proposed Bathroom Floorplan <sub>Scale</sub> 1:50 @ A3

|                                                                                      | Rev. | Description | Date | Signed | Checked | I |
|--------------------------------------------------------------------------------------|------|-------------|------|--------|---------|---|
| COMMENT                                                                              |      |             |      |        |         |   |
| General Notes:                                                                       |      |             |      |        |         |   |
| THIS DRAWING HAS BEEN PREPARED BY MICHAEL<br>EALES ARCHITECTS AND THE DATA CONTAINED |      |             |      |        |         |   |
| HEREIN MAY BE USED OR REPRODUCED ONLY<br>WITH MICHAEL EALES ARCHITECTS' APPROVAL.    |      |             |      |        |         |   |
| WITH MICHAEL EALES ARCHITECTS APPROVAL.                                              |      |             |      |        |         |   |

## Internal Elevation A

Internal Elevation A\_02

Proposed Hallway Floorplan Scale 1:50 @ A3

|                                                                                                                              | Rev. | Description | Date | Signed | Checker | ed |
|------------------------------------------------------------------------------------------------------------------------------|------|-------------|------|--------|---------|----|
|                                                                                                                              |      |             |      |        |         |    |
| General Notes:<br>THIS DRAWING HAS BEEN PREPARED BY MICHAEL                                                                  |      |             |      |        |         |    |
| EALES ARCHITECTS AND THE DATA CONTAINED<br>HEREIN MAY BE USED OR REPRODUCED ONLY<br>WITH MICHAEL EALES ARCHITECTS' APPROVAL. |      |             |      |        |         |    |
|                                                                                                                              |      |             |      |        |         |    |

450

Internal Elevation A

Internal Elevation C

## Internal Elevation D

Internal Elevation B

Internal Elevation A

Internal Elevation B

Internal Elevation C

Internal Elevation D

AC

|                                                                                                                              | Rev. | Description | Date | Signed | Chec | k |
|------------------------------------------------------------------------------------------------------------------------------|------|-------------|------|--------|------|---|
| General Notes:<br>THIS DRAWING HAS BEEN PREPARED BY MICHAEL                                                                  |      |             |      |        |      |   |
| EALES ARCHITECTS AND THE DATA CONTAINED<br>HEREIN MAY BE USED OR REPRODUCED ONLY<br>WITH MICHAEL EALES ARCHITECTS' APPROVAL. |      |             |      |        |      |   |

120

Internal Elevation A

Internal Elevation B

Internal Elevation C

Proposed Bathroom Floorplan <sub>Scale 1:50 @ A3</sub>

|                                                                                                                              | Rev. | Description | Date | Signed | Checked |  |
|------------------------------------------------------------------------------------------------------------------------------|------|-------------|------|--------|---------|--|
| General Notes:<br>THIS DRAWING HAS BEEN PREPARED BY MICHAEL                                                                  |      |             |      |        |         |  |
| EALES ARCHITECTS AND THE DATA CONTAINED<br>HEREIN MAY BE USED OR REPRODUCED ONLY<br>WITH MICHAEL EALES ARCHITECTS' APPROVAL. |      |             |      |        |         |  |

Internal Elevation D