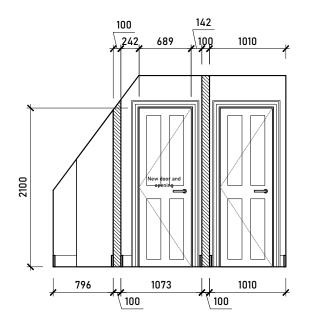

## Internal Elevation A

Internal Elevation A\_02

Proposed Hallway Floorplan Scale 1:50 @ A3

|                                                                                                                              | Rev. | Description | Date | Signed | Checker | ed |
|------------------------------------------------------------------------------------------------------------------------------|------|-------------|------|--------|---------|----|
|                                                                                                                              |      |             |      |        |         |    |
| General Notes:<br>THIS DRAWING HAS BEEN PREPARED BY MICHAEL                                                                  |      |             |      |        |         |    |
| EALES ARCHITECTS AND THE DATA CONTAINED<br>HEREIN MAY BE USED OR REPRODUCED ONLY<br>WITH MICHAEL EALES ARCHITECTS' APPROVAL. |      |             |      |        |         |    |
|                                                                                                                              |      |             |      |        |         |    |

450

Internal Elevation A

Internal Elevation C