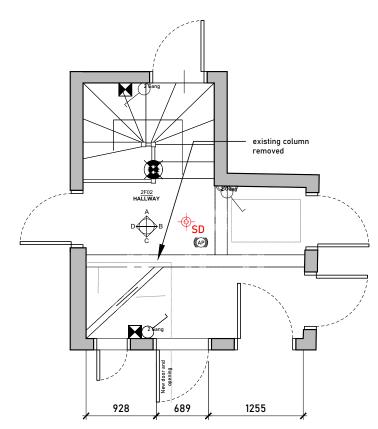

## Internal Elevation A

Internal Elevation A\_02

Proposed Hallway Floorplan Scale 1:50 @ A3

|                                                                                                                              | Rev. | Description | Date | Signed | Checker | ed |
|------------------------------------------------------------------------------------------------------------------------------|------|-------------|------|--------|---------|----|
|                                                                                                                              |      |             |      |        |         |    |
| General Notes:<br>THIS DRAWING HAS BEEN PREPARED BY MICHAEL                                                                  |      |             |      |        |         |    |
| EALES ARCHITECTS AND THE DATA CONTAINED<br>HEREIN MAY BE USED OR REPRODUCED ONLY<br>WITH MICHAEL EALES ARCHITECTS' APPROVAL. |      |             |      |        |         |    |
|                                                                                                                              |      |             |      |        |         |    |

#### LIGHTING / CEILING LEGEND: FIRE DETECTION LEGEND: POWER & DATA LEGEND: $\bigcirc$ Light switch 13amp Mains twin socket Smoke Detector 2 2-way light switch ЮC 13amp Mains twin socket @ HL Carbon Monoxide Detector Ø Master dimmer switch HD $\bigcirc \bigcirc$ Heat Detector 13amp Mains twin socket to Floor $\bigotimes$ Recessed downlight 5amp socket $\bullet$ $\triangleleft \boxtimes$ Directional recessed downlight Shaving socket (IP rated) Pendant lights / chandelier Spur/Fused switch S Wall light $\bigcirc \dashv$ Isolation switch Strip/task lights Data telephone point \_\_\_\_\_ External rated fitting IPxx TV point $(\mathbf{H})$ Е External rated fitting Heating Sensor / Thermostat $\triangleright$ PIR passive infrared sensor Consumer Unit/Fusebox É Extractor Fan Sub Distribution Board

AP

WiFi Access Point