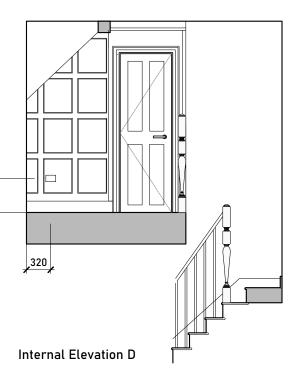

---------------------|------|-------------|------|--------|---------|----|
|                                                                                                                              |      |             |      |        |         |    |
| General Notes:<br>THIS DRAWING HAS BEEN PREPARED BY MICHAEL                                                                  |      |             |      |        |         |    |
| EALES ARCHITECTS AND THE DATA CONTAINED<br>HEREIN MAY BE USED OR REPRODUCED ONLY<br>WITH MICHAEL EALES ARCHITECTS' APPROVAL. |      |             |      |        |         |    |
|                                                                                                                              |      |             |      |        |         |    |



450





Internal Elevation A



Internal Elevation C



## Internal Elevation D



Internal Elevation B



# Proposed Bedroom Floorplan Scale 1:50 @ A3

|                       | Rev. Description | Date Signed | Checked | A3 Scale Date Drawn by Checked by   1:50 @ A3 29.06.23 AA ME   Drawing Title Drawing Title Drawing Title Drawing Title |             |   |
|-----------------------|------------------|-------------|---------|------------------------------------------------------------------------------------------------------------------------|-------------|---|
| I PREPARED BY MICHAEL |                  |             |         | Proposed Internal Elevations<br>2FL                                                                                    |             |   |
|