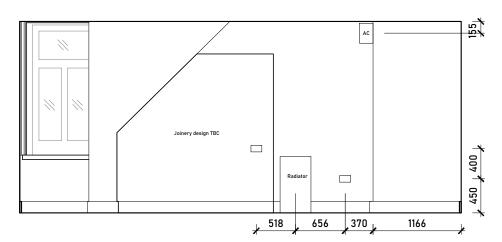

---------|------|--------|---------|----|
|                                                                                                                              |      |             |      |        |         |    |
| General Notes:<br>THIS DRAWING HAS BEEN PREPARED BY MICHAEL                                                                  |      |             |      |        |         |    |
| EALES ARCHITECTS AND THE DATA CONTAINED<br>HEREIN MAY BE USED OR REPRODUCED ONLY<br>WITH MICHAEL EALES ARCHITECTS' APPROVAL. |      |             |      |        |         |    |
|                                                                                                                              |      |             |      |        |         |    |



450





Internal Elevation A



Internal Elevation C



## Internal Elevation D



Internal Elevation B



# Proposed Bedroom Floorplan Scale 1:50 @ A3

|                       | Rev. Description | Date Signed | Checked | A3 Scale Date Drawn by Checked by   1:50 @ A3 29.06.23 AA ME   Drawing Title Drawing Title Drawing Title Drawing Title |             |   |
|-----------------------|------------------|-------------|---------|------------------------------------------------------------------------------------------------------------------------|-------------|---|
| I PREPARED BY MICHAEL |                  |             |         | Proposed Internal Elevations<br>2FL                                                                                    |             |   |
|                       |                  |