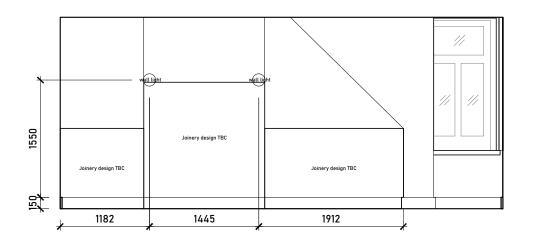

------------|------|-------------|------|--------|---------|----|
|                                                                                                                              |      |             |      |        |         |    |
| General Notes:<br>THIS DRAWING HAS BEEN PREPARED BY MICHAEL                                                                  |      |             |      |        |         |    |
| EALES ARCHITECTS AND THE DATA CONTAINED<br>HEREIN MAY BE USED OR REPRODUCED ONLY<br>WITH MICHAEL EALES ARCHITECTS' APPROVAL. |      |             |      |        |         |    |
|                                                                                                                              |      |             |      |        |         |    |



450





Internal Elevation A



Internal Elevation C



## Internal Elevation D



Internal Elevation B



# Proposed Bedroom Floorplan Scale 1:50 @ A3

|                       | Rev. Description | Date Signed | Checked | A3 Scale Date Drawn by Checked by   1:50 @ A3 29.06.23 AA ME   Drawing Title Drawing Title Drawing Title Drawing Title |             |   |
|-----------------------|------------------|-------------|---------|------------------------------------------------------------------------------------------------------------------------|-------------|---|
| I PREPARED BY MICHAEL |                  |             |         | Proposed Internal Elevations<br>2FL                                                                                    |             |   |
|                       |