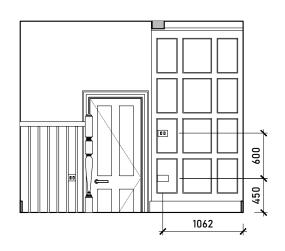

--------------------------------------------|------|-------------|------|--------|---------|---|
| COMMENT                                                                              |      |             |      |        |         |   |
| General Notes:                                                                       |      |             |      |        |         |   |
| THIS DRAWING HAS BEEN PREPARED BY MICHAEL<br>EALES ARCHITECTS AND THE DATA CONTAINED |      |             |      |        |         |   |
| HEREIN MAY BE USED OR REPRODUCED ONLY<br>WITH MICHAEL EALES ARCHITECTS' APPROVAL.    |      |             |      |        |         |   |
| WITH MICHAEL EALES ARCHITECTS APPROVAL.                                              |      |             |      |        |         |   |









## Internal Elevation A







Internal Elevation A\_02



Proposed Hallway Floorplan Scale 1:50 @ A3

|                                                                                                                              | Rev. | Description | Date | Signed | Checker | ed |
|------------------------------------------------------------------------------------------------------------------------------|------|-------------|------|--------|---------|----|
|                                                                                                                              |      |             |      |        |         |    |
| General Notes:<br>THIS DRAWING HAS BEEN PREPARED BY MICHAEL                                                                  |      |