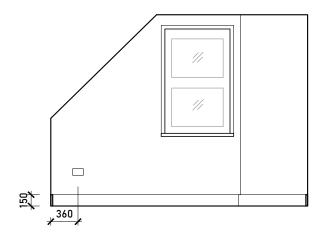

---------------------------------------------------------------------------------------------------------|-------------|---|
| I PREPARED BY MICHAEL |                  |             |         | Proposed Internal Elevations<br>2FL                                                                                    |             |   |
|                       |                  |             |         | Project<br>32 Steele's Road                                                                                            | Project no. | _ |
|                       |                  |             |         | London NW3 4RE                                                                                                         | 23 / 219    |   |







Internal Elevation A

Internal Elevation B





Internal Elevation C

Internal Elevation D



AC

|                                                                                                                              | Rev. | Description | Date | Signed | Chec | k |
|------------------------------------------------------------------------------------------------------------------------------|------|-------------|------|--------|------|---|
| General Notes:<br>THIS DRAWING HAS BEEN PREPARED BY MICHAEL                                                                  |      |             |      |        |      |   |
| EALES ARCHITECTS AND THE DATA CONTAINED<br>HEREIN MAY BE USED OR REPRODUCED ONLY<br>WITH MICHAEL EALES ARCHITECTS' APPROVAL. |      |             |      |        |      |   |





120





Internal Elevation A

In