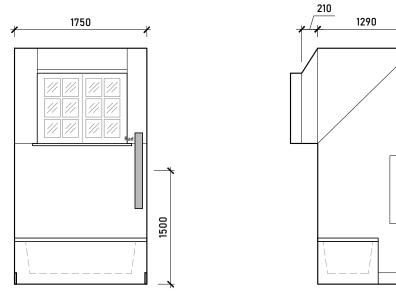

450

Internal Elevation A

Internal Elevation C

## Internal Elevation D

Internal Elevation B

Internal Elevation A

Internal Elevation B

Internal Elevation C

Internal Elevation D

AC

|                                                                                                                              | Rev. | Description | Date | Signed | Chec | k |
|------------------------------------------------------------------------------------------------------------------------------|------|-------------|------|--------|------|---|
| General Notes:<br>THIS DRAWING HAS BEEN PREPARED BY MICHAEL                                                                  |      |             |      |        |      |   |
| EALES ARCHITECTS AND THE DATA CONTAINED<br>HEREIN MAY BE USED OR REPRODUCED ONLY<br>WITH MICHAEL EALES ARCHITECTS' APPROVAL. |      |             |      |        |      |   |

120

Internal Elevation A

Internal Elevation B

Internal Elevation C

Proposed Bathroom Floorplan <sub>Scale 1:50 @ A3</sub>

|                                                                                                                              | Rev. | Description | Date | Signed | Checked |  |
|------------------------------------------------------------------------------------------------------------------------------|------|-------------|------|--------|---------|--|
| General Notes:<br>THIS DRAWING HAS BEEN PREPARED BY MICHAEL                                                                  |      |             |      |        |         |  |
| EALES ARCHITECTS AND THE DATA CONTAINED<br>HEREIN MAY BE USED OR REPRODUCED ONLY<br>WITH MICHAEL EALES ARCHITECTS' APPROVAL. |      |             |      |        |         |  |