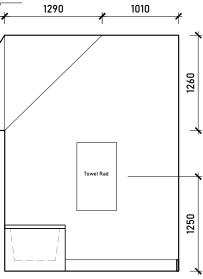

# Proposed Bedroom Floorplan Scale 1:50 @ A3

|                       | Rev. Description | Date Signed | Checked | A3 Scale Date Drawn by Checked by   1:50 @ A3 29.06.23 AA ME   Drawing Title Drawing Title Drawing Title Drawing Title |             |   |
|-----------------------|------------------|-------------|---------|------------------------------------------------------------------------------------------------------------------------|-------------|---|
| I PREPARED BY MICHAEL |                  |             |         | Proposed Internal Elevations<br>2FL                                                                                    |             |   |
|                       |                  |             |         | Project<br>32 Steele's Road                                                                                            | Project no. | _ |
|                       |                  |             |         | London NW3 4RE                                                                                                         | 23 / 219    |   |

## Proposed Bedroom Floorplan Scale 1:50 @ A3

| COMMENT                                                                        | Rev. | Description | Date | Signed Checked | A3 Scale Date Drawn by Checked by<br>1:50 @ A3 12.09.23 AA ME | ' |     | N 4 -                          | 113        |
|--------------------------------------------------------------------------------|------|-------------|------|----------------|---------------------------------------------------------------|---|-----|--------------------------------|------------|
|                                                                                |      |             |      |                | Drawing Title<br>Proposed Internal Elevations                 |   | N   | M -                            |            |
| THIS DRAWING HAS BEEN PREPARED BY MICHAEL                                      |      |             |      |                | 2FL                                                           |   | A R | ARCHITECT                      | ARCHITECTS |
| ALES ARCHITECTS AND THE DATA CONTAINED<br>EREIN MAY BE USED OR REPRODUCED ONLY |      |             |      |                | Project                                                       |   |     |                                |            |
| WITH MICHAEL EALES ARCHITECTS' APPROVAL.                                       |      |             |      |                | 32 Steele's Road<br>London NW3 4RE                            |   |     | Project no.<br><b>23 / 219</b> |            |