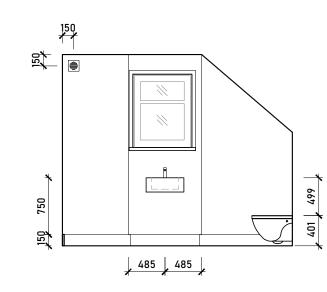

120

Internal Elevation A

Internal Elevation B

Internal Elevation C

Proposed Bathroom Floorplan <sub>Scale 1:50 @ A3</sub>

|                                                                                                                              | Rev. | Description | Date | Signed | Checked |  |
|------------------------------------------------------------------------------------------------------------------------------|------|-------------|------|--------|---------|--|
| General Notes:<br>THIS DRAWING HAS BEEN PREPARED BY MICHAEL                                                                  |      |             |      |        |         |  |
| EALES ARCHITECTS AND THE DATA CONTAINED<br>HEREIN MAY BE USED OR REPRODUCED ONLY<br>WITH MICHAEL EALES ARCHITECTS' APPROVAL. |      |             |      |        |         |  |