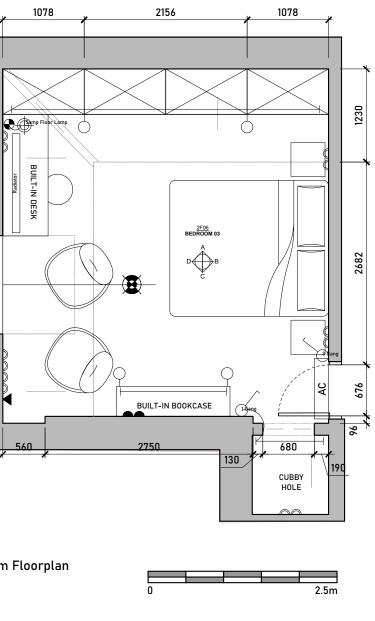

# Proposed Bedroom Floorplan Scale 1:50 @ A3

|                       | Rev. Description | Date Signed | Checked | A3 Scale Date Drawn by Checked by   1:50 @ A3 29.06.23 AA ME   Drawing Title Drawing Title Drawing Title Drawing Title |             |   |
|-----------------------|------------------|-------------|---------|------------------------------------------------------------------------------------------------------------------------|-------------|---|
| I PREPARED BY MICHAEL |                  |             |         | Proposed Internal Elevations<br>2FL                                                                                    |             |   |
|                       |                  |             |         | Project<br>32 Steele's Road                                                                                            | Project no. | _ |
|                       |                  |             |         | London NW3 4RE                                                                                                         | 23 / 219    |   |