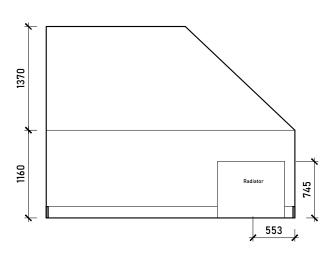

------|-------------|---------|------------------------------------------------------------------------------------------------------------------------|-------------|---|
| I PREPARED BY MICHAEL |                  |             |         | Proposed Internal Elevations<br>2FL                                                                                    |             |   |
|                       |                  |             |         | Project<br>32 Steele's Road                                                                                            | Project no. | _ |
|                       |                  |             |         | London NW3 4RE                                                                                                         | 23 / 219    |   |







Internal Elevation A

Internal Elevation B





Internal Elevation C

Internal Elevation D



AC

|                                                                                                                              | Rev. | Description | Date | Signed | Chec | k |
|------------------------------------------------------------------------------------------------------------------------------|------|-------------|------|--------|------|---|
| General Notes:<br>THIS DRAWING HAS BEEN PREPARED BY MICHAEL                                                                  |      |             |      |        |      |   |
| EALES ARCHITECTS AND THE DATA CONTAINED<br>HEREIN MAY BE USED OR REPRODUCED ONLY<br>WITH MICHAEL EALES ARCHITECTS' APPROVAL. |      |             |      |        |