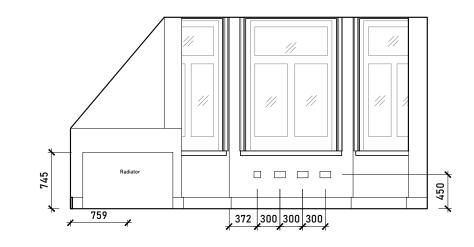

|      |             |      |        |         |    |
| General Notes:<br>THIS DRAWING HAS BEEN PREPARED BY MICHAEL                                                                  |      |             |      |        |         |    |
| EALES ARCHITECTS AND THE DATA CONTAINED<br>HEREIN MAY BE USED OR REPRODUCED ONLY<br>WITH MICHAEL EALES ARCHITECTS' APPROVAL. |      |             |      |        |         |    |
|                                                                                                                              |      |             |      |        |         |    |



450





Internal Elevation A



Internal Elevation C



## Internal Elevation D



Internal Elevation B



# Proposed Bedroom Floorplan Scale 1:50 @ A3

|                       | Rev. Description | Date Signed | Checked | A3 Scale Date Drawn by Checked by   1:50 @ A3 29.06.23 AA ME   Drawing Title Drawing Title Drawing Title Drawing Title |             |   |
|-----------------------|------------------|-------------|---------|------------------------------------------------------------------------------------------------------------------------|-------------|---|
| I PREPARED BY MICHAEL |                  |             |         | Proposed Internal Elevations<br>2FL                                                                                    |             |   |
|                       |                  |             |         | Project<br>32 Steele's Road