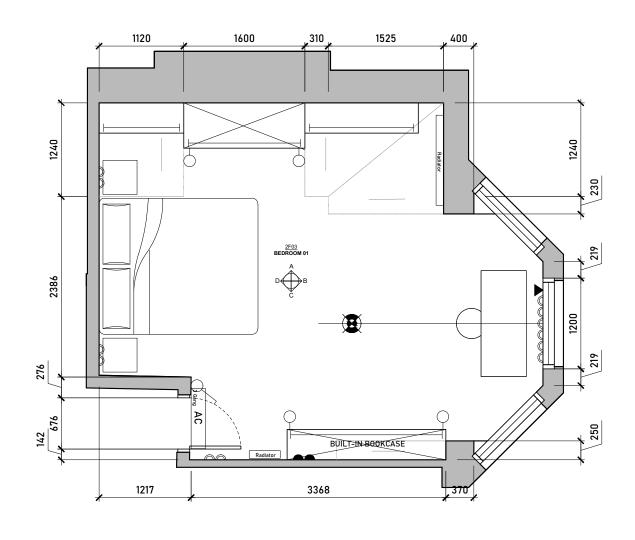

# Proposed Bedroom Floorplan Scale 1:50 @ A3

|                       | Rev. Description | Date Signed | Checked | A3 Scale Date Drawn by Checked by   1:50 @ A3 29.06.23 AA ME   Drawing Title Drawing Title Drawing Title Drawing Title |             |   |
|-----------------------|------------------|-------------|---------|------------------------------------------------------------------------------------------------------------------------|-------------|---|
| I PREPARED BY MICHAEL |                  |             |         | Proposed Internal Elevations<br>2FL                                                                                    |             |   |
|                       |                  |             |         | Project<br>32 Steele's Road                                                                                            | Project no. | _ |
|                       |                  |             |         | London NW3 4RE                                                                                                         | 23 / 219    |   |

## Proposed Bedroom Floorplan Scale 1:50 @ A3

| COMMENT                                                                        | Rev. | Description | Date | Signed Checked | A3 Scale Date Drawn by Checked by<br>1:50 @ A3 12.09.23 AA ME | ' |     | N 4 -                          | 113        |
|--------------------------------------------------------------------------------|------|-------------|------|----------------|---------------------------------------------------------------|---|-----|--------------------------------|------------|
|                                                                                |      |             |      |                | Drawing Title<br>Proposed Internal Elevations                 |   | N   | M -                            |            |
| THIS DRAWING HAS BEEN PREPARED BY MICHAEL                                      |      |             |      |                | 2FL                                                           |   | A R | ARCHITECT                      | ARCHITECTS |
| ALES ARCHITECTS AND THE DATA CONTAINED<br>EREIN MAY BE USED OR REPRODUCED ONLY |      |             |      |                | Project                                                       |   |     |                                |            |
| WITH MICHAEL EALES ARCHITECTS' APPROVAL.                                       |      |             |      |                | 32 Steele's Road<br>London NW3 4RE                            |   |     | Project no.<br><b>23 / 219</b> |            |