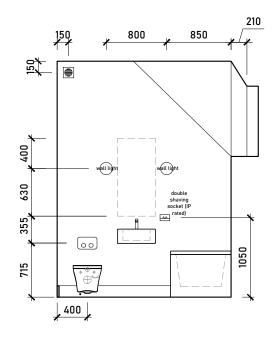

Internal Elevation A

Internal Elevation B

Internal Elevation C

Internal Elevation D

Proposed Bathroom Floorplan <sub>Scale</sub> 1:50 @ A3

|                                                                                      | Rev. | Description | Date | Signed | Checked | I |
|--------------------------------------------------------------------------------------|------|-------------|------|--------|---------|---|
| COMMENT                                                                              |      |             |      |        |         |   |
| General Notes:                                                                       |      |             |      |        |         |   |
| THIS DRAWING HAS BEEN PREPARED BY MICHAEL<br>EALES ARCHITECTS AND THE DATA CONTAINED |      |             |      |        |         |   |
| HEREIN MAY BE USED OR REPRODUCED ONLY<br>WITH MICHAEL EALES ARCHITECTS' APPROVAL.    |      |             |      |        |         |   |
| WITH MICHAEL EALES ARCHITECTS APPROVAL.                                              |      |             |      |        |         |   |

120

Internal Elevation A

Internal Elevation B

Internal Elevation C

Proposed Bathroom Floorplan <sub>Scale 1:50 @ A3</sub>

|                                                                                                                              | Rev. | Description | Date | Signed | Checked |  |
|------------------------------------------------------------------------------------------------------------------------------|------|-------------|------|--------|---------|--|
| General Notes:<br>THIS DRAWING HAS BEEN PREPARED BY MICHAEL                                                                  |      |             |      |        |         |  |
| EALES ARCHITECTS AND THE DATA CONTAINED<br>HEREIN MAY BE USED OR REPRODUCED ONLY<br>WITH MICHAEL EALES ARCHITECTS' APPROVAL. |      |             |      |        |         |  |

#### LIGHTING / CEILING LEGEND: FIRE DETECTION LEGEND: POWER & DATA LEGEND: $\bigcirc$ Light switch 13amp Mains twin socket Smoke Detector 2 2-way light switch ЮC 13amp Mains twin socket @ HL Carbon Monoxide Detector Ø Master dimmer switch HD $\bigcirc \bigcirc$ Heat Detector 13amp Mains twin socket to Floor $\bigotimes$ Recessed downlight 5amp socket $\bullet$ $\triangleleft \boxtimes$ Directional recessed downlight Shaving socket (IP rated) Pendant lights / chandelier Spur/Fused switch S Wall light $\bigcirc \dashv$ Isolation switch Strip/task lights Data telephone point \_\_\_\_\_ External rated fitting IPxx TV point $(\mathbf{H})$ Е External rated fitting Heating Sensor / Thermostat $\triangleright$ PIR passive infrared sensor Consumer Unit/Fusebox É Extractor Fan Sub Distribution Board