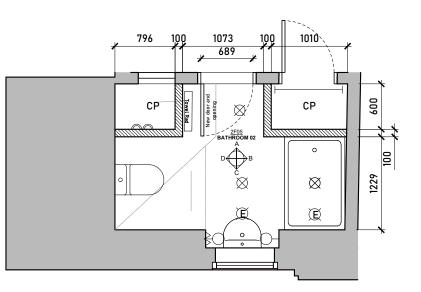

Internal Elevation A

Internal Elevation B

Internal Elevation C

Internal Elevation D

Proposed Bathroom Floorplan <sub>Scale</sub> 1:50 @ A3

|                                                                                      | Rev. | Description | Date | Signed | Checked | I |
|--------------------------------------------------------------------------------------|------|-------------|------|--------|---------|---|
| COMMENT                                                                              |      |             |      |        |         |   |
| General Notes:                                                                       |      |             |      |        |         |   |
| THIS DRAWING HAS BEEN PREPARED BY MICHAEL<br>EALES ARCHITECTS AND THE DATA CONTAINED |      |             |      |        |         |   |
| HEREIN MAY BE USED OR REPRODUCED ONLY<br>WITH MICHAEL EALES ARCHITECTS' APPROVAL.    |      |             |      |        |         |   |
| WITH MICHAEL EALES ARCHITECTS APPROVAL.                                              |      |             |      |        |         |   |

120

Internal Elevation A

Internal Elevation B

Internal Elevation C

Proposed Bathroom Floorplan <sub>Scale 1:50 @ A3</sub>

|                                                                                                                              | Rev. | Description | Date | Signed | Checked |  |
|------------------------------------------------------------------------------------------------------------------------------|------|-------------|------|--------|---------|--|
| General Notes:<br>THIS DRAWING HAS BEEN PREPARED BY MICHAEL                                                                  |      |             |      |        |         |  |
| EALES ARCHITECTS AND THE DATA CONTAINED<br>HEREIN MAY BE USED OR REPRODUCED ONLY<br>WITH MICHAEL EALES ARCHITECTS' APPROVAL. |      |             |      |        |         |  |