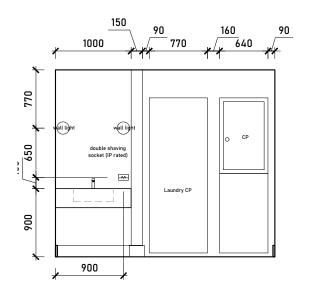

Internal Elevation A Internal Elevation B Internal Elevation C Internal Elevation D

Proposed Dressing Room Floorplan Scale 1:50 @ A3

0 2.5m

| ued For                                                                        | Rev. Description | Date Signed | Checked | A3 Scale Date Drawn by Checked by              |         |            |
|--------------------------------------------------------------------------------|------------------|-------------|---------|------------------------------------------------|---------|------------|
| COMMENT                                                                        |                  |             |         | 1:50 @ A3   27.07.23   AA   ME   Drawing Title | N       | <i>1</i> = |
| ieneral Notes:                                                                 |                  |             |         | Proposed Internal Elevations                   |         | / _        |
| THIS DRAWING HAS BEEN PREPARED BY MICHAEL                                      |                  |             |         | 1FL                                            | ARC     | СНІТЕСТ    |
| EALES ARCHITECTS AND THE DATA CONTAINED                                        |                  |             |         | Project                                        |         |            |
| HEREIN MAY BE USED OR REPRODUCED ONLY WITH MICHAEL EALES ARCHITECTS' APPROVAL. |                  |             |         | 32 Steele's Road                               | Project |            |
| WITH MICHAEL EALES ARCHITECTS APPROVAL.                                        |                  |             |         | London NW3 4RE                                 | 23      | / 219      |