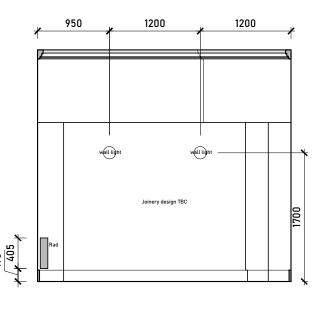

Joinery design
TBC
765
1320
216

Internal Elevation D

| HAS BEEN PREPARED BY MICHAEL ECTS AND THE DATA CONTAINED                                                            |                                       | Rev. | Description | Date | Signe | ed Checked | A3 Scale Date Drawn by Checked by |      |       |
|---------------------------------------------------------------------------------------------------------------------|---------------------------------------|------|-------------|------|-------|------------|-----------------------------------|------|-------|
| RAWING HAS BEEN PREPARED BY MICHAEL ARCHITECTS AND THE DATA CONTAINED                                               | COMMENT                               |      |             |      |       |            | 1:50 @ A3   27.07.23   AA   ME    |      |       |
| IS DRAWING HAS BEEN PREPARED BY MICHAEL  LES ARCHITECTS AND THE DATA CONTAINED  REIN MAY BE USED OR REPRODUCED ONLY | eral Notes:                           |      |             |      |       |            |                                   |      |       |
|                                                                                                                     | HAS BEEN PREPARED BY MICHAEL          |      |             |      |       |            | 1FL                               |      |       |
|                                                                                                                     |                                       |      |             |      |       |            | Project                           |      |       |
|                                                                                                                     | H MICHAEL EALES ARCHITECTS' APPROVAL. |      |             |      |       |            | London NW3 4RE                    | 23 / | / 219 |