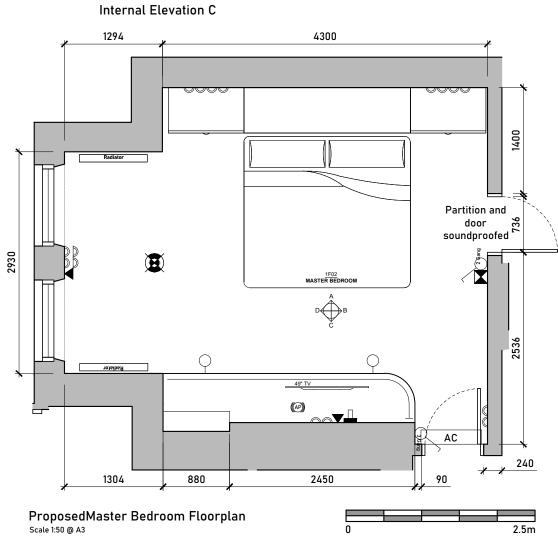

Internal Elevation A

Internal Elevation B

Internal Elevation C Internal Elevation D

| COMMENT                                                                       | Rev. | Description | Date | Signed | Checked |
|-------------------------------------------------------------------------------|------|-------------|------|--------|---------|
| General Notes:                                                                |      |             |      |        |         |
| S DRAWING HAS BEEN PREPARED BY MICHAEL                                        |      |             |      |        |         |
| EALES ARCHITECTS AND THE DATA CONTAINED HEREIN MAY BE USED OR REPRODUCED ONLY |      |             |      |        |         |
| WITH MICHAEL EALES ARCHITECTS' APPROVAL.                                      |      |             |      |        |         |