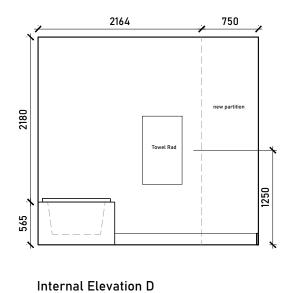

Internal Elevation D\_01

Internal Elevation D\_02

| COMMENT                                                                                                                | Rev. | Description | Date Signe | Checker | A3 Scale Date Drawn by Checked by 1:50 @ A3 15.09.23 AA ME | N 1 -                | • |
|------------------------------------------------------------------------------------------------------------------------|------|-------------|------------|---------|------------------------------------------------------------|----------------------|---|
| General Notes: THIS DRAWING HAS BEEN PREPARED BY MICHAEL                                                               |      |             |            |         | Proposed Internal Elevations  1FL                          | ARCHITECTS           | S |
| EALES ARCHITECTS AND THE DATA CONTAINED HEREIN MAY BE USED OR REPRODUCED ONLY WITH MICHAEL EALES ARCHITECTS' APPROVAL. |      |             |            |         | Project<br>32 Steele's Road<br>London NW3 4RE              | Project no. 23 / 219 |   |

Joinery design
TBC
765
1320
216

Internal Elevation D

| HAS BEEN PREPARED BY MICHAEL ECTS AND THE DATA CONTAINED                                                            |                                       | Rev. | Description | Date | Signe | ed Checked | A3 Scale Date Drawn by Checked by |      |       |
|---------------------------------------------------------------------------------------------------------------------|---------------------------------------|------|-------------|------|-------|------------|-----------------------------------|------|-------|
| RAWING HAS BEEN PREPARED BY MICHAEL ARCHITECTS AND THE DATA CONTAINED                                               | COMMENT                               |      |             |      |       |            | 1:50 @ A3   27.07.23   AA   ME    |      |       |
| IS DRAWING HAS BEEN PREPARED BY MICHAEL  LES ARCHITECTS AND THE DATA CONTAINED  REIN MAY BE USED OR REPRODUCED ONLY | eral Notes:                           |      |             |      |       |            |                                   |      |       |
|                                                                                                                     | HAS BEEN PREPARED BY MICHAEL          |      |             |      |       |            | 1FL                               |      |       |
|                                                                                                                     |                                       |      |             |      |       |            | Project                           |      |       |
|                                                                                                                     | H MICHAEL EALES ARCHITECTS' APPROVAL. |      |             |      |       |            | London NW3 4RE                    | 23 / | / 219 |