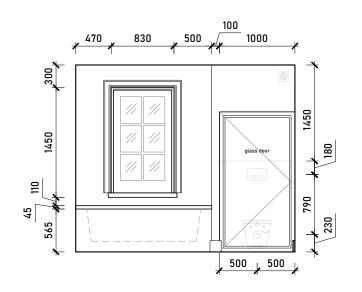

Internal Elevation C

Proposed Bathroom Floorplan Scale 1:50 @ A3

| 0 |  | 2.5m |
|---|--|------|

| COMMENT                                                                     | Rev. | Description | Date Signed | Checked | 1:50 @ A3                         | 27.07.23 AA           | ME | l R        | 1     | <b>/</b> _         |
|-----------------------------------------------------------------------------|------|-------------|-------------|---------|-----------------------------------|-----------------------|----|------------|-------|--------------------|
| General Notes:                                                              |      |             |             |         | Drawing Title Proposed First Floo | d Internal Elevations |    |            | VI '  | $\bigvee I \equiv$ |
| BEEN PREPARED BY MICHAEL                                                    |      |             |             |         | First Floo                        | or                    |    | ARCH       | IITE  | HITECTS            |
| EIN MAY BE USED OR REPRODUCED ONLY<br>I MICHAEL EALES ARCHITECTS' APPROVAL. |      |             |             |         | Project<br>32 Steele'             | e's Road              |    | Project no |       |                    |
| III MICHAEL EALES ARCHITECTS APPROVAL.                                      |      |             |             |         | London N                          | IW3 4RE               |    | 23         | / 219 | / 219              |