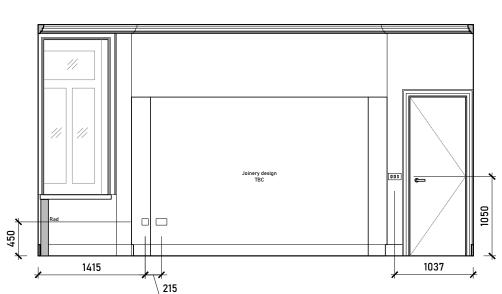

Joinery design
TBC
765
1320
216

Internal Elevation D

| HAS BEEN PREPARED BY MICHAEL ECTS AND THE DATA CONTAINED                                                            |                                       | Rev. | Description | Date | Signe | ed Checked | A3 Scale Date Drawn by Checked by |      |       |
|---------------------------------------------------------------------------------------------------------------------|---------------------------------------|------|-------------|------|-------|------------|-----------------------------------|------|-------|
| RAWING HAS BEEN PREPARED BY MICHAEL ARCHITECTS AND THE DATA CONTAINED                                               | COMMENT                               |      |             |      |       |            | 1:50 @ A3   27.07.23   AA   ME    |      |       |
| IS DRAWING HAS BEEN PREPARED BY MICHAEL  LES ARCHITECTS AND THE DATA CONTAINED  REIN MAY BE USED OR REPRODUCED ONLY | eral Notes:                           |      |             |      |       |            |                                   |      |       |
|                                                                                                                     | HAS BEEN PREPARED BY MICHAEL          |      |             |      |       |            | 1FL                               |      |       |
|                                                                                                                     |                                       |      |             |      |       |            | Project                           |      |       |
|                                                                                                                     | H MICHAEL EALES ARCHITECTS' APPROVAL. |      |             |      |       |            | London NW3 4RE                    | 23 / | / 219 |