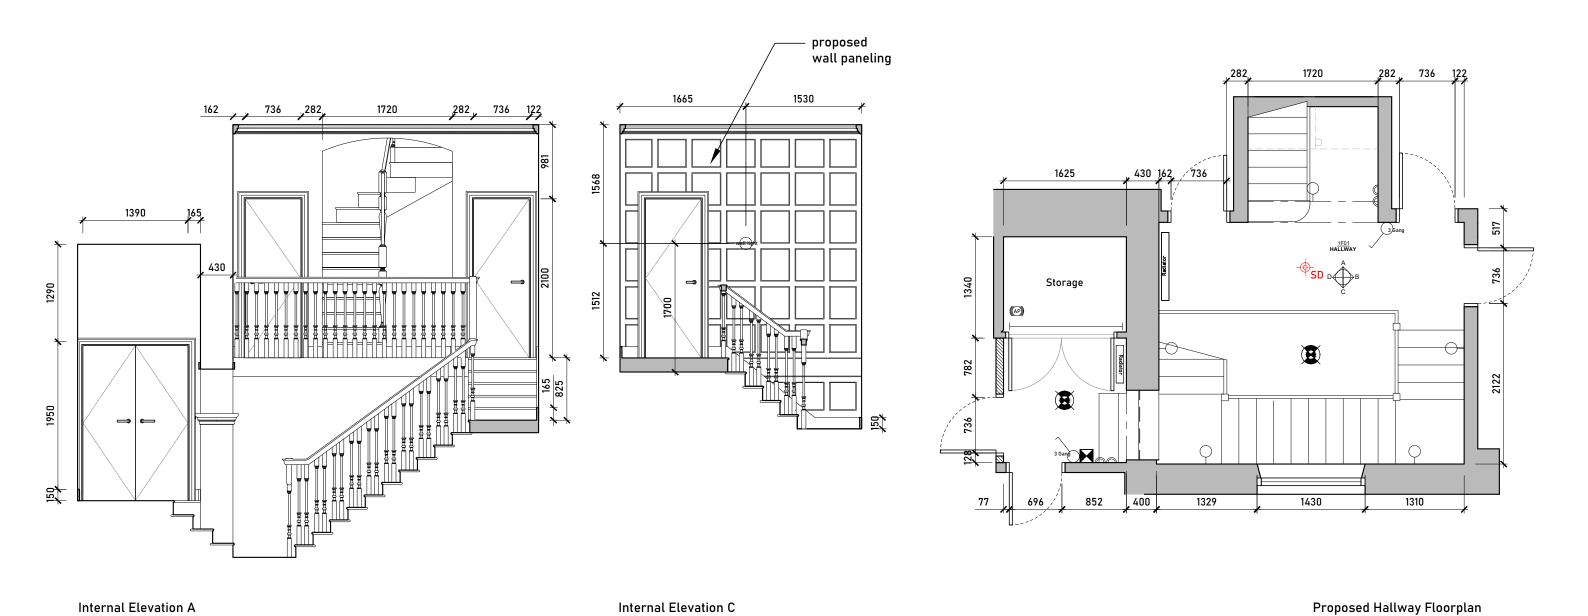

Internal Elevation A Internal Elevation B Internal Elevation C Internal Elevation D

Proposed En Suite Floorplan Scale 1:50 @ A3

| <u> </u> | 2 5m |
|----------|------|

| S DRAWING HAS BEEN PREPARED BY MICHAEL LES ARCHITECTS AND THE DATA CONTAINED Project  Project | COMMENT                               | Rev. Description | Date Signed | Checked | A3 Scale   Date   Drawn by   Checked by   1:50 @ A3   27.07.23   AA   ME | N.          | 4 -         |
|-----------------------------------------------------------------------------------------------|---------------------------------------|------------------|-------------|---------|--------------------------------------------------------------------------|-------------|-------------|
| EALES ARCHITECTS AND THE DATA CONTAINED  HEREIN MAY BE USED OR REPRODUCED ONLY                | Seneral Notes:                        |                  |             |         |                                                                          |             | /l <u> </u> |
| FIN MAY RELISED OR REPRODUCED ONLY                                                            |                                       |                  |             |         | 1FL                                                                      | ARCH        | IITEC       |
|                                                                                               | HEREIN MAY BE USED OR REPRODUCED ONLY |                  |             |         | Project                                                                  | Project no. | =           |

Internal Elevation A

Internal Elevation B

Internal Elevation C Internal Elevation D

| COMMENT                                                                       | Rev. | Description | Date | Signed | Checked |
|-------------------------------------------------------------------------------|------|-------------|------|--------|---------|
| General Notes:                                                                |      |             |      |        |         |
| S DRAWING HAS BEEN PREPARED BY MICHAEL                                        |      |             |      |        |         |
| EALES ARCHITECTS AND THE DATA CONTAINED HEREIN MAY BE USED OR REPRODUCED ONLY |      |             |      |        |         |
| WITH MICHAEL EALES ARCHITECTS' APPROVAL.                                      |      |             |      |        |         |