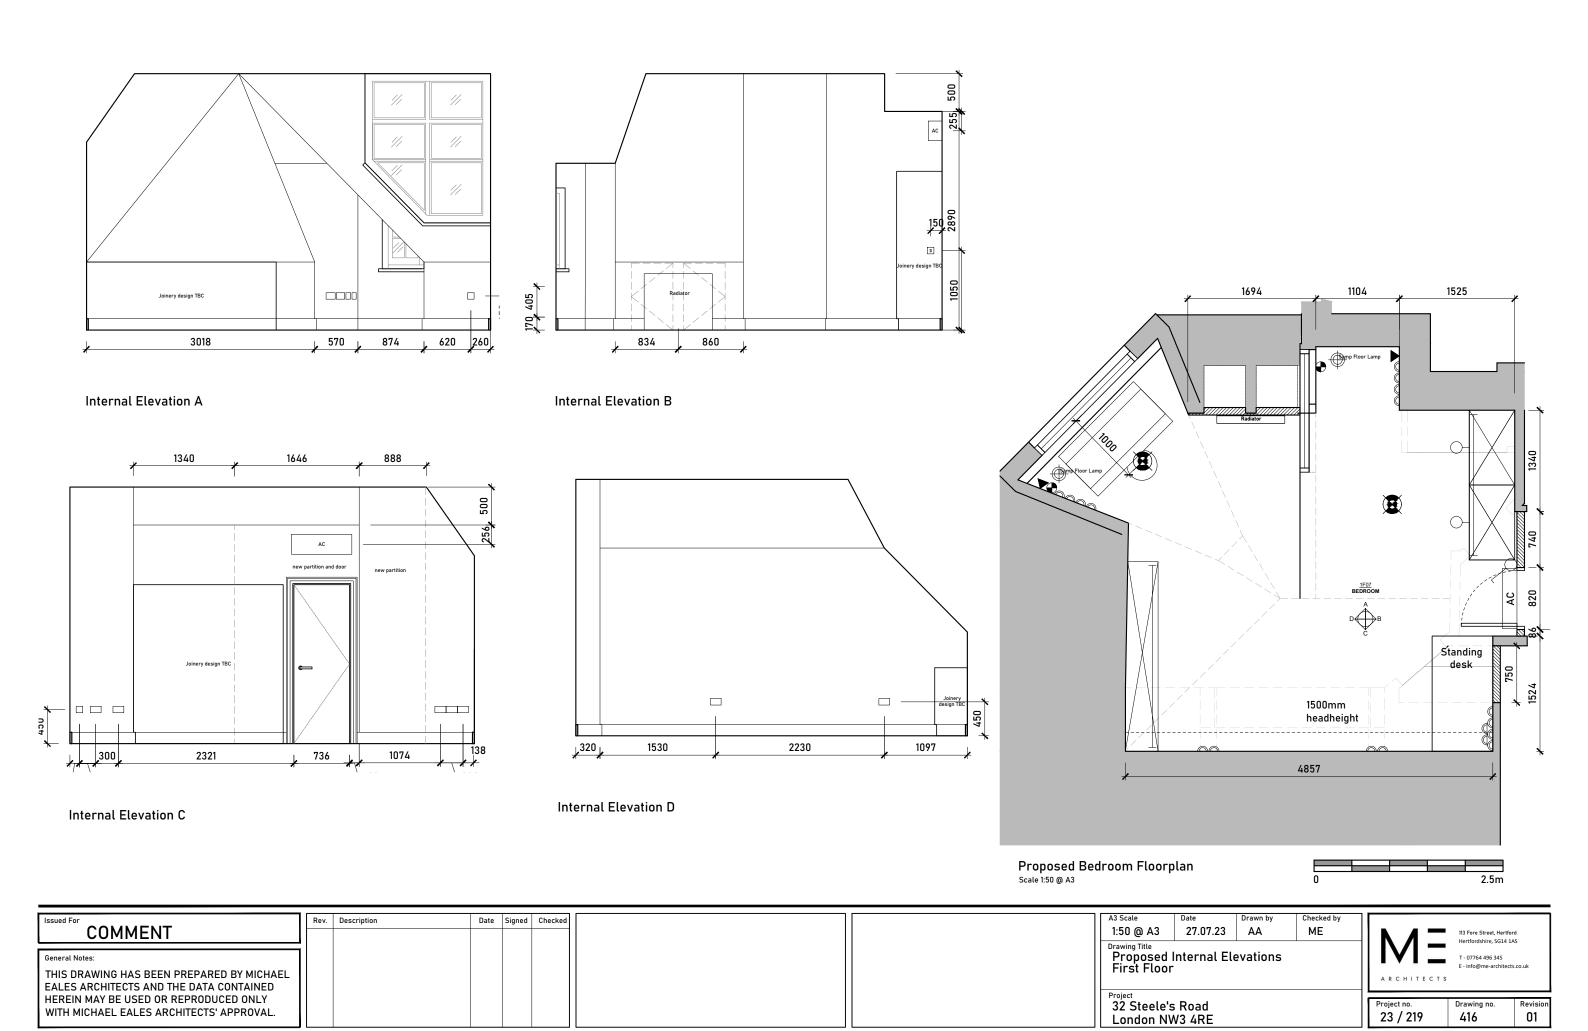

Internal Elevation C

Proposed Bathroom Floorplan Scale 1:50 @ A3

| 0 |  | 2.5m |
|---|--|------|

| COMMENT                                                                     | Rev. | Description | Date Signed | Checked | 1:50 @ A3                         | 27.07.23 AA           | ME | l R        | 1     | <b>/</b> _         |
|-----------------------------------------------------------------------------|------|-------------|-------------|---------|-----------------------------------|-----------------------|----|------------|-------|--------------------|
| General Notes:                                                              |      |             |             |         | Drawing Title Proposed First Floo | d Internal Elevations |    |            | VI '  | $\bigvee I \equiv$ |
| BEEN PREPARED BY MICHAEL                                                    |      |             |             |         | First Floo                        | or                    |    | ARCH       | IITE  | HITECTS            |
| EIN MAY BE USED OR REPRODUCED ONLY<br>I MICHAEL EALES ARCHITECTS' APPROVAL. |      |             |             |         | Project<br>32 Steele'             | e's Road              |    | Project no |       |                    |
| III MICHAEL EALES ARCHITECTS APPROVAL.                                      |      |             |             |         | London N                          | IW3 4RE               |    | 23         | / 219 | / 219              |