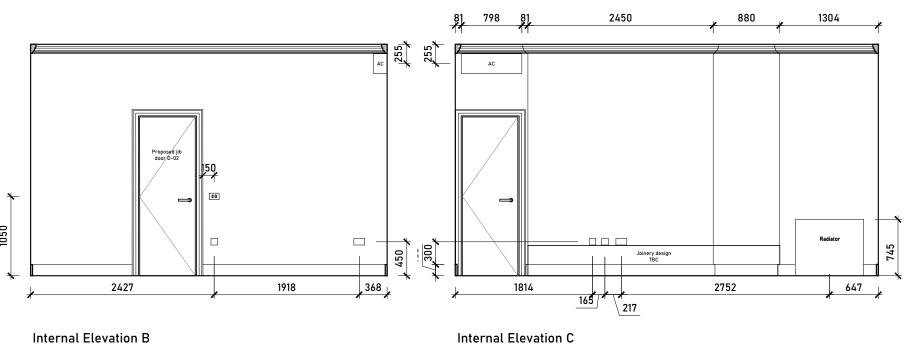

Internal Elevation A

Internal Elevation B

Internal Elevation C Internal Elevation D

| COMMENT                                                                       | Rev. | Description | Date | Signed | Checked |
|-------------------------------------------------------------------------------|------|-------------|------|--------|---------|
| General Notes:                                                                |      |             |      |        |         |
| S DRAWING HAS BEEN PREPARED BY MICHAEL                                        |      |             |      |        |         |
| EALES ARCHITECTS AND THE DATA CONTAINED HEREIN MAY BE USED OR REPRODUCED ONLY |      |             |      |        |         |
| WITH MICHAEL EALES ARCHITECTS' APPROVAL.                                      |      |             |      |        |         |