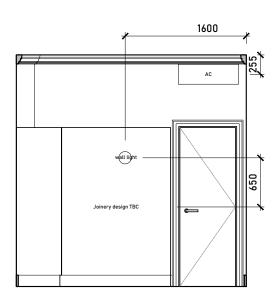

Internal Elevation D\_01

Internal Elevation D\_02

| COMMENT                                                                                                                | Rev. | Description | Date Signe | Checker | A3 Scale Date Drawn by Checked by 1:50 @ A3 15.09.23 AA ME | N 1 -                | • |
|------------------------------------------------------------------------------------------------------------------------|------|-------------|------------|---------|------------------------------------------------------------|----------------------|---|
| General Notes: THIS DRAWING HAS BEEN PREPARED BY MICHAEL                                                               |      |             |            |         | Proposed Internal Elevations  1FL                          | ARCHITECTS           | S |
| EALES ARCHITECTS AND THE DATA CONTAINED HEREIN MAY BE USED OR REPRODUCED ONLY WITH MICHAEL EALES ARCHITECTS' APPROVAL. |      |             |            |         | Project<br>32 Steele's Road<br>London NW3 4RE              | Project no. 23 / 219 |   |