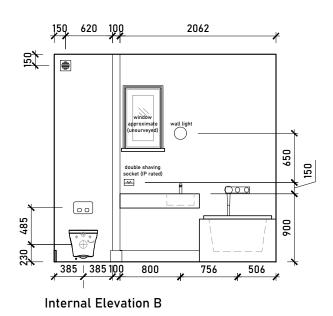

Internal Elevation C

Proposed Bathroom Floorplan Scale 1:50 @ A3

| 0 |  | 2.5m |
|---|--|------|

| COMMENT                                                                     | Rev. | Description | Date Signed | Checked | 1:50 @ A3                         | 27.07.23 AA           | ME | l R        | 1     | <b>/</b> _         |
|-----------------------------------------------------------------------------|------|-------------|-------------|---------|-----------------------------------|-----------------------|----|------------|-------|--------------------|
| General Notes:                                                              |      |             |             |         | Drawing Title Proposed First Floo | d Internal Elevations |    |            | VI '  | $\bigvee I \equiv$ |
| BEEN PREPARED BY MICHAEL                                                    |      |             |             |         | First Floo                        | or                    |    | ARCH       | IITE  | HITECTS            |
| EIN MAY BE USED OR REPRODUCED ONLY<br>I MICHAEL EALES ARCHITECTS' APPROVAL. |      |             |             |         | Project<br>32 Steele'             | e's Road              |    | Project no |       |                    |
| III MICHAEL EALES ARCHITECTS APPROVAL.                                      |      |             |             |         | London N                          | IW3 4RE               |    | 23         | / 219 | / 219              |