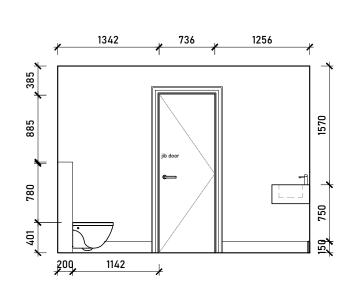

Internal Elevation C

Proposed Bathroom Floorplan Scale 1:50 @ A3

| 0 |  | 2.5m |
|---|--|------|

| COMMENT                                                                     | Rev. | Description | Date Signed | Checked | 1:50 @ A3                         | 27.07.23 AA           | ME | l R        | 1     | <b>/</b> _         |
|-----------------------------------------------------------------------------|------|-------------|-------------|---------|-----------------------------------|-----------------------|----|------------|-------|--------------------|
| General Notes:                                                              |      |             |             |         | Drawing Title Proposed First Floo | d Internal Elevations |    |            | VI '  | $\bigvee I \equiv$ |
| BEEN PREPARED BY MICHAEL                                                    |      |             |             |         | First Floo                        | or                    |    | ARCH       | IITE  | HITECTS            |
| EIN MAY BE USED OR REPRODUCED ONLY<br>I MICHAEL EALES ARCHITECTS' APPROVAL. |      |             |             |         | Project<br>32 Steele'             | e's Road              |    | Project no |       |                    |
| III MICHAEL EALES ARCHITECTS APPROVAL.                                      |      |             |             |         | London N                          | IW3 4RE               |    | 23         | / 219 | / 219              |