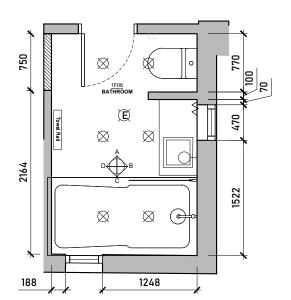

Internal Elevation C

Proposed Bathroom Floorplan Scale 1:50 @ A3

| 0 |  | 2.5m |
|---|--|------|

| COMMENT                                                                     | Rev. | Description | Date Signed | Checked | 1:50 @ A3                         | 27.07.23 AA           | ME | l R        | 1     | <b>/</b> _         |
|-----------------------------------------------------------------------------|------|-------------|-------------|---------|-----------------------------------|-----------------------|----|------------|-------|--------------------|
| General Notes:                                                              |      |             |             |         | Drawing Title Proposed First Floo | d Internal Elevations |    |            | VI '  | $\bigvee I \equiv$ |
| BEEN PREPARED BY MICHAEL                                                    |      |             |             |         | First Floo                        | or                    |    | ARCH       | IITE  | HITECTS            |
| EIN MAY BE USED OR REPRODUCED ONLY<br>I MICHAEL EALES ARCHITECTS' APPROVAL. |      |             |             |         | Project<br>32 Steele'             | e's Road              |    | Project no |       |                    |
| III MICHAEL EALES ARCHITECTS APPROVAL.                                      |      |             |             |         | London N                          | IW3 4RE               |    | 23         | / 219 | / 219              |