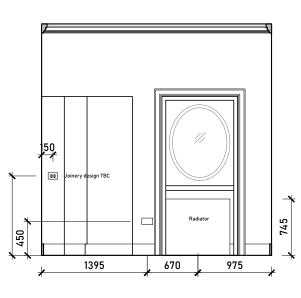

Joinery design
TBC
765
1320
216

Internal Elevation D

| HAS BEEN PREPARED BY MICHAEL ECTS AND THE DATA CONTAINED                                                            |                                       | Rev. | Description | Date | Signe | ed Checked | A3 Scale Date Drawn by Checked by |      |       |
|---------------------------------------------------------------------------------------------------------------------|---------------------------------------|------|-------------|------|-------|------------|-----------------------------------|------|-------|
| RAWING HAS BEEN PREPARED BY MICHAEL ARCHITECTS AND THE DATA CONTAINED                                               | COMMENT                               |      |             |      |       |            | 1:50 @ A3   27.07.23   AA   ME    |      |       |
| IS DRAWING HAS BEEN PREPARED BY MICHAEL  LES ARCHITECTS AND THE DATA CONTAINED  REIN MAY BE USED OR REPRODUCED ONLY | eral Notes:                           |      |             |      |       |            |                                   |      |       |
|                                                                                                                     | HAS BEEN PREPARED BY MICHAEL          |      |             |      |       |            | 1FL                               |      |       |
|                                                                                                                     |                                       |      |             |      |       |            | Project                           |      |       |
|                                                                                                                     | H MICHAEL EALES ARCHITECTS' APPROVAL. |      |             |      |       |            | London NW3 4RE                    | 23 / | / 219 |