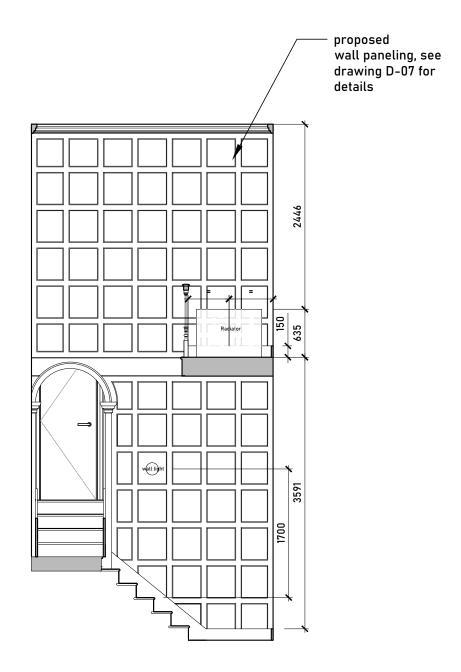

Internal Elevation D\_01

Internal Elevation D\_02

| COMMENT                                                                                                                | Rev. | Description | Date Signe | Checker | A3 Scale Date Drawn by Checked by 1:50 @ A3 15.09.23 AA ME | N 1 -                | • |
|------------------------------------------------------------------------------------------------------------------------|------|-------------|------------|---------|------------------------------------------------------------|----------------------|---|
| General Notes: THIS DRAWING HAS BEEN PREPARED BY MICHAEL                                                               |      |             |            |         | Proposed Internal Elevations  1FL                          | ARCHITECTS           | S |
| EALES ARCHITECTS AND THE DATA CONTAINED HEREIN MAY BE USED OR REPRODUCED ONLY WITH MICHAEL EALES ARCHITECTS' APPROVAL. |      |             |            |         | Project<br>32 Steele's Road<br>London NW3 4RE              | Project no. 23 / 219 |   |