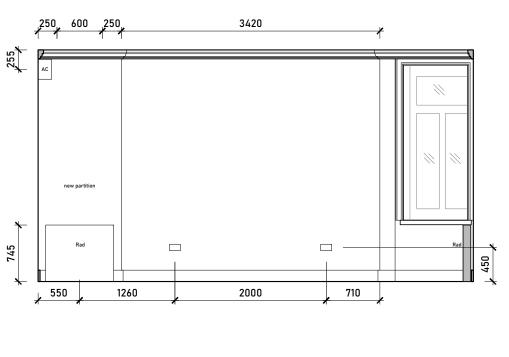

Internal Elevation D\_01

Internal Elevation D\_02

| COMMENT                                                                                                                | Rev. | Description | Date Signe | Checker | A3 Scale Date Drawn by Checked by 1:50 @ A3 15.09.23 AA ME | N 1 -                | • |
|------------------------------------------------------------------------------------------------------------------------|------|-------------|------------|---------|------------------------------------------------------------|----------------------|---|
| General Notes: THIS DRAWING HAS BEEN PREPARED BY MICHAEL                                                               |      |             |            |         | Proposed Internal Elevations  1FL                          | ARCHITECTS           | S |
| EALES ARCHITECTS AND THE DATA CONTAINED HEREIN MAY BE USED OR REPRODUCED ONLY WITH MICHAEL EALES ARCHITECTS' APPROVAL. |      |             |            |         | Project<br>32 Steele's Road<br>London NW3 4RE              | Project no. 23 / 219 |   |