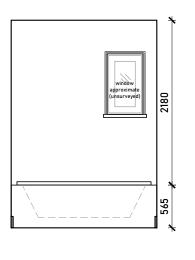

Internal Elevation C

Proposed Bathroom Floorplan Scale 1:50 @ A3

| 0 |  | 2.5m |
|---|--|------|

| COMMENT                                                                     | Rev. | Description | Date Signed | Checked | 1:50 @ A3                         | 27.07.23 AA           | ME | l R        | 1     | <b>/</b> _         |
|-----------------------------------------------------------------------------|------|-------------|-------------|---------|-----------------------------------|-----------------------|----|------------|-------|--------------------|
| General Notes:                                                              |      |             |             |         | Drawing Title Proposed First Floo | d Internal Elevations |    |            | VI '  | $\bigvee I \equiv$ |
| BEEN PREPARED BY MICHAEL                                                    |      |             |             |         | First Floo                        | or                    |    | ARCH       | IITE  | HITECTS            |
| EIN MAY BE USED OR REPRODUCED ONLY<br>I MICHAEL EALES ARCHITECTS' APPROVAL. |      |             |             |         | Project<br>32 Steele'             | e's Road              |    | Project no |       |                    |
| III MICHAEL EALES ARCHITECTS APPROVAL.                                      |      |             |             |         | London N                          | IW3 4RE               |    | 23         | / 219 | / 219              |