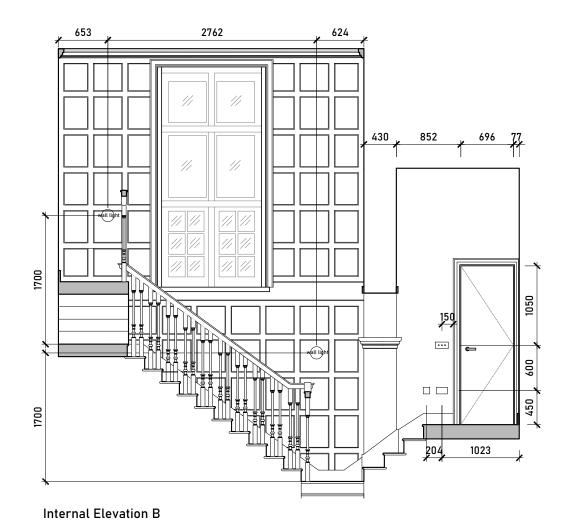

Internal Elevation A

Internal Elevation B

Internal Elevation C Internal Elevation D

| COMMENT                                                                       | Rev. | Description | Date | Signed | Checked |
|-------------------------------------------------------------------------------|------|-------------|------|--------|---------|
| General Notes:                                                                |      |             |      |        |         |
| S DRAWING HAS BEEN PREPARED BY MICHAEL                                        |      |             |      |        |         |
| EALES ARCHITECTS AND THE DATA CONTAINED HEREIN MAY BE USED OR REPRODUCED ONLY |      |             |      |        |         |
| WITH MICHAEL EALES ARCHITECTS' APPROVAL.                                      |      |             |      |        |         |