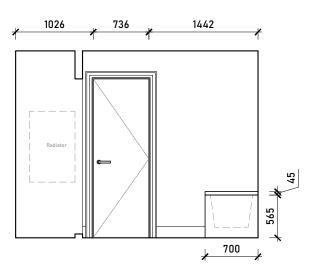

Internal Elevation A Internal Elevation B Internal Elevation C Internal Elevation D

Proposed Dressing Room Floorplan Scale 1:50 @ A3

0 2.5m

| ued For                                                                        | Rev. Description | Date Signed | Checked | A3 Scale Date Drawn by Checked by              |         |            |
|--------------------------------------------------------------------------------|------------------|-------------|---------|------------------------------------------------|---------|------------|
| COMMENT                                                                        |                  |             |         | 1:50 @ A3   27.07.23   AA   ME   Drawing Title | N       | <i>1</i> = |
| ieneral Notes:                                                                 |                  |             |         | Proposed Internal Elevations                   |         | / _        |
| THIS DRAWING HAS BEEN PREPARED BY MICHAEL                                      |                  |             |         | 1FL                                            | ARC     | СНІТЕСТ    |
| EALES ARCHITECTS AND THE DATA CONTAINED                                        |                  |             |         | Project                                        |         |            |
| HEREIN MAY BE USED OR REPRODUCED ONLY WITH MICHAEL EALES ARCHITECTS' APPROVAL. |                  |             |         | 32 Steele's Road                               | Project |            |
| WITH MICHAEL EALES ARCHITECTS APPROVAL.                                        |                  |             |         | London NW3 4RE                                 | 23      | / 219      |