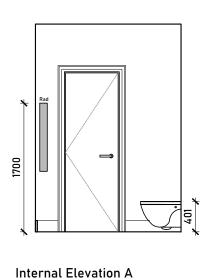

Internal Elevation A

Internal Elevation B

Internal Elevation C Internal Elevation D

| COMMENT                                                                       | Rev. | Description | Date | Signed | Checked |
|-------------------------------------------------------------------------------|------|-------------|------|--------|---------|
| General Notes:                                                                |      |             |      |        |         |
| S DRAWING HAS BEEN PREPARED BY MICHAEL                                        |      |             |      |        |         |
| EALES ARCHITECTS AND THE DATA CONTAINED HEREIN MAY BE USED OR REPRODUCED ONLY |      |             |      |        |         |
| WITH MICHAEL EALES ARCHITECTS' APPROVAL.                                      |      |             |      |        |         |