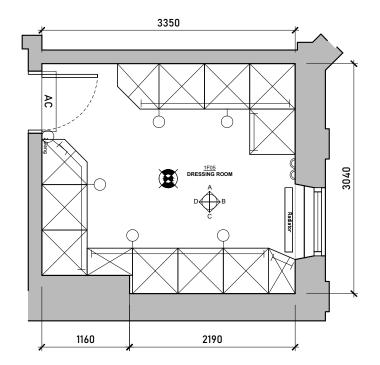

Internal Elevation A Internal Elevation B Internal Elevation C Internal Elevation D

Proposed Dressing Room Floorplan Scale 1:50 @ A3

0 2.5m

| ued For                                                                        | Rev. Description | Date Signed | Checked | A3 Scale Date Drawn by Checked by              |         |            |
|--------------------------------------------------------------------------------|------------------|-------------|---------|------------------------------------------------|---------|------------|
| COMMENT                                                                        |                  |             |         | 1:50 @ A3   27.07.23   AA   ME   Drawing Title | N       | <i>1</i> = |
| ieneral Notes:                                                                 |                  |             |         | Proposed Internal Elevations                   |         | / _        |
| THIS DRAWING HAS BEEN PREPARED BY MICHAEL                                      |                  |             |         | 1FL                                            | ARC     | СНІТЕСТ    |
| EALES ARCHITECTS AND THE DATA CONTAINED                                        |                  |             |         | Project                                        |         |            |
| HEREIN MAY BE USED OR REPRODUCED ONLY WITH MICHAEL EALES ARCHITECTS' APPROVAL. |                  |             |         | 32 Steele's Road                               | Project |            |
| WITH MICHAEL EALES ARCHITECTS APPROVAL.                                        |                  |             |         | London NW3 4RE                                 | 23      | / 219      |