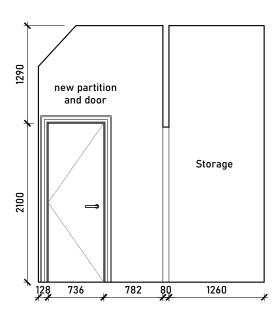

Internal Elevation A Internal Elevation B Internal Elevation C Internal Elevation D

Proposed Dressing Room Floorplan Scale 1:50 @ A3

0 2.5m

| ued For                                                                        | Rev. Description | Date Signed | Checked | A3 Scale Date Drawn by Checked by              |         |            |
|--------------------------------------------------------------------------------|------------------|-------------|---------|------------------------------------------------|---------|------------|
| COMMENT                                                                        |                  |             |         | 1:50 @ A3   27.07.23   AA   ME   Drawing Title | N       | <i>1</i> = |
| ieneral Notes:                                                                 |                  |             |         | Proposed Internal Elevations                   |         | / _        |
| THIS DRAWING HAS BEEN PREPARED BY MICHAEL                                      |                  |             |         | 1FL                                            | ARC     | СНІТЕСТ    |
| EALES ARCHITECTS AND THE DATA CONTAINED                                        |                  |             |         | Project                                        |         |            |
| HEREIN MAY BE USED OR REPRODUCED ONLY WITH MICHAEL EALES ARCHITECTS' APPROVAL. |                  |             |         | 32 Steele's Road                               | Project |            |
| WITH MICHAEL EALES ARCHITECTS APPROVAL.                                        |                  |             |         | London NW3 4RE                                 | 23      | / 219      |