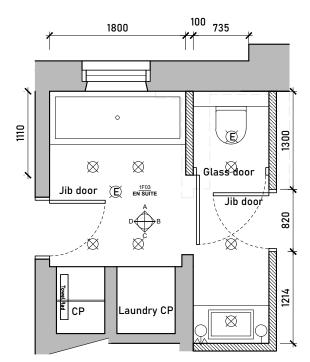

Internal Elevation A Internal Elevation B Internal Elevation C Internal Elevation D

Proposed En Suite Floorplan Scale 1:50 @ A3

| <u> </u> | 2 5m |
|----------|------|

| S DRAWING HAS BEEN PREPARED BY MICHAEL LES ARCHITECTS AND THE DATA CONTAINED Project  Project | COMMENT                               | Rev. Description | Date Signed | Checked | A3 Scale   Date   Drawn by   Checked by   1:50 @ A3   27.07.23   AA   ME | N.          | 4 -         |
|-----------------------------------------------------------------------------------------------|---------------------------------------|------------------|-------------|---------|--------------------------------------------------------------------------|-------------|-------------|
| EALES ARCHITECTS AND THE DATA CONTAINED  HEREIN MAY BE USED OR REPRODUCED ONLY                | Seneral Notes:                        |                  |             |         |                                                                          |             | /l <u> </u> |
| FIN MAY RELISED OR REPRODUCED ONLY                                                            |                                       |                  |             |         | 1FL                                                                      | ARCH        | IITEC       |
|                                                                                               | HEREIN MAY BE USED OR REPRODUCED ONLY |                  |             |         | Project                                                                  | Project no. | =           |