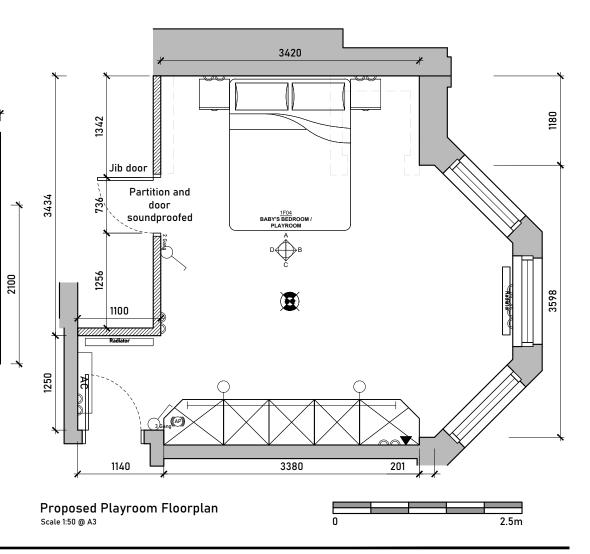

Internal Elevation A Internal Elevation B Internal Elevation C Internal Elevation D

Proposed Dressing Room Floorplan Scale 1:50 @ A3

0 2.5m

| ued For                                                                        | Rev. Description | Date Signed | Checked | A3 Scale Date Drawn by Checked by              |         |            |
|--------------------------------------------------------------------------------|------------------|-------------|---------|------------------------------------------------|---------|------------|
| COMMENT                                                                        |                  |             |         | 1:50 @ A3   27.07.23   AA   ME   Drawing Title | N       | <i>1</i> = |
| ieneral Notes:                                                                 |                  |             |         | Proposed Internal Elevations                   |         | / _        |
| THIS DRAWING HAS BEEN PREPARED BY MICHAEL                                      |                  |             |         | 1FL                                            | ARC     | СНІТЕСТ    |
| EALES ARCHITECTS AND THE DATA CONTAINED                                        |                  |             |         | Project                                        |         |            |
| HEREIN MAY BE USED OR REPRODUCED ONLY WITH MICHAEL EALES ARCHITECTS' APPROVAL. |                  |             |         | 32 Steele's Road                               | Project |            |
| WITH MICHAEL EALES ARCHITECTS APPROVAL.                                        |                  |             |         | London NW3 4RE                                 | 23      | / 219      |