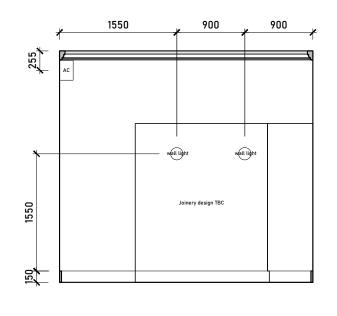

Joinery design
TBC
765
1320
216

Internal Elevation D

| HAS BEEN PREPARED BY MICHAEL ECTS AND THE DATA CONTAINED                                                            |                                       | Rev. | Description | Date | Signe | ed Checked | A3 Scale Date Drawn by Checked by |      |       |
|---------------------------------------------------------------------------------------------------------------------|---------------------------------------|------|-------------|------|-------|------------|-----------------------------------|------|-------|
| RAWING HAS BEEN PREPARED BY MICHAEL ARCHITECTS AND THE DATA CONTAINED                                               | COMMENT                               |      |             |      |       |            | 1:50 @ A3   27.07.23   AA   ME    |      |       |
| IS DRAWING HAS BEEN PREPARED BY MICHAEL  LES ARCHITECTS AND THE DATA CONTAINED  REIN MAY BE USED OR REPRODUCED ONLY | eral Notes:                           |      |             |      |       |            |                                   |      |       |
|                                                                                                                     | HAS BEEN PREPARED BY MICHAEL          |      |             |      |       |            | 1FL                               |      |       |
|                                                                                                                     |                                       |      |             |      |       |            | Project                           |      |       |
|                                                                                                                     | H MICHAEL EALES ARCHITECTS' APPROVAL. |      |             |      |       |            | London NW3 4RE                    | 23 / | / 219 |