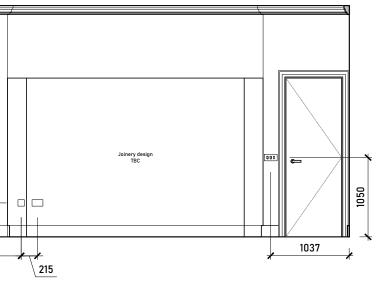

Joinery design
TBC
765
1320
216

Internal Elevation D

| HAS BEEN PREPARED BY MICHAEL ECTS AND THE DATA CONTAINED                                                            |                                       | Rev. | Description | Date | Signe | ed Checked | A3 Scale Date Drawn by Checked by |      |       |
|---------------------------------------------------------------------------------------------------------------------|---------------------------------------|------|-------------|------|-------|------------|-----------------------------------|------|-------|
| RAWING HAS BEEN PREPARED BY MICHAEL ARCHITECTS AND THE DATA CONTAINED                                               | COMMENT                               |      |             |      |       |            | 1:50 @ A3   27.07.23   AA   ME    |      |       |
| IS DRAWING HAS BEEN PREPARED BY MICHAEL  LES ARCHITECTS AND THE DATA CONTAINED  REIN MAY BE USED OR REPRODUCED ONLY | eral Notes:                           |      |             |      |       |            |                                   |      |       |
|                                                                                                                     | HAS BEEN PREPARED BY MICHAEL          |      |             |      |       |            | 1FL                               |      |       |
|                                                                                                                     |                                       |      |             |      |       |            | Project                           |      |       |
|                                                                                                                     | H MICHAEL EALES ARCHITECTS' APPROVAL. |      |             |      |       |            | London NW3 4RE                    | 23 / | / 219 |