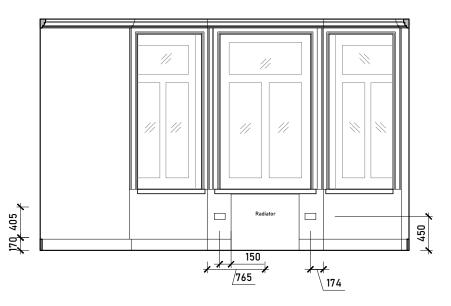

Internal Elevation D\_01

Internal Elevation D\_02

| COMMENT                                                                                                                | Rev. | Description | Date Signe | Checker | A3 Scale Date Drawn by Checked by 1:50 @ A3 15.09.23 AA ME | N 1 -                | • |
|------------------------------------------------------------------------------------------------------------------------|------|-------------|------------|---------|------------------------------------------------------------|----------------------|---|
| General Notes: THIS DRAWING HAS BEEN PREPARED BY MICHAEL                                                               |      |             |            |         | Proposed Internal Elevations  1FL                          | ARCHITECTS           | S |
| EALES ARCHITECTS AND THE DATA CONTAINED HEREIN MAY BE USED OR REPRODUCED ONLY WITH MICHAEL EALES ARCHITECTS' APPROVAL. |      |             |            |         | Project<br>32 Steele's Road<br>London NW3 4RE              | Project no. 23 / 219 |   |