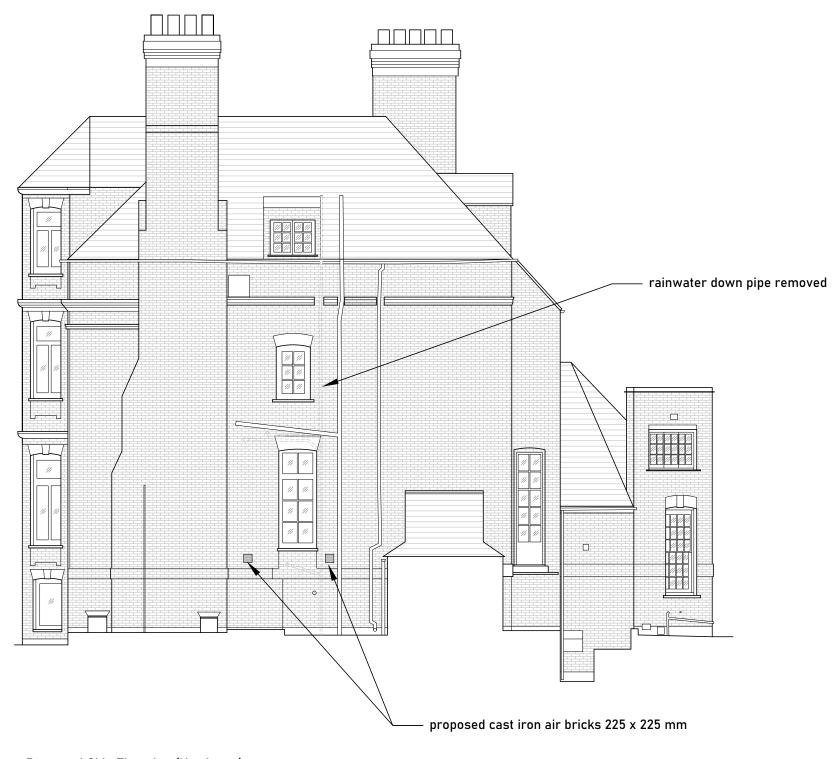

Proposed Rear Elevation Scale 1:100 @ A3

| Issued For                                | Rev | Description | Date | Signed | Checked | A3 Scale Date Drawn by Checked by |                     |                                      |
|-------------------------------------------|-----|-------------|------|--------|---------|-----------------------------------|---------------------|--------------------------------------|
| COMMENT                                   |     |             |      |        |         | 1:100 @ A3   07.08.23   AA   ME   | IJ N ⊿ 〓            | 113 Fore Street,<br>Hertfordshire, S |
| General Notes:                            | 1   |             |      |        |         | Drawing Title   Proposed          | $\sqcup$ IVI $\Box$ | T - 07764 496                        |
| THIS DRAWING HAS BEEN PREPARED BY MICHAEL |     |             |      |        |         | Rear Elevation                    | ARCHITECT           | E - info@me-a                        |
| EALES ARCHITECTS AND THE DATA CONTAINED   |     |             |      |        |         | Project                           |                     | 3                                    |
| HEREIN MAY BE USED OR REPRODUCED ONLY     |     |             |      |        |         | 32 Steele's Road                  | Project no.         | Drawing no                           |
| WITH MICHAEL EALES ARCHITECTS' APPROVAL.  |     |             |      |        |         | London NW3 4RE                    | 23 / 219            | 223                                  |