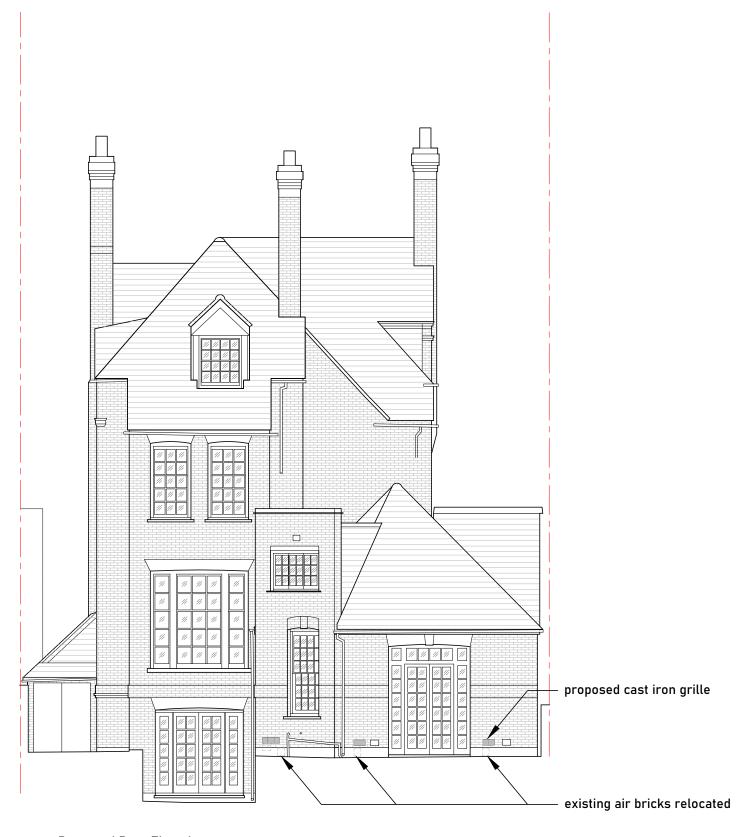

## Proposed Side Elevation (Southwest) Scale 1:100 @ A3

0 5m

| Issued For                                                                     | Rev | Description Dat | e Sign | ned Checked | A3 Scale    | Date       | Drawn by | Checked by |             |                                           |   |
|--------------------------------------------------------------------------------|-----|-----------------|--------|-------------|-------------|------------|----------|------------|-------------|-------------------------------------------|---|
| INFORMATION                                                                    |     |                 |        |             | 1:100 @ A3  | 04.09.23   | AA       | ME         | N 1         | 113 Fore Street, He<br>Hertfordshire, SG: |   |
| General Notes:                                                                 |     |                 |        |             | Proposed    | elevations |          |            |             | T - 07764 496 345                         |   |
| HIS DRAWING HAS BEEN PREPARED BY MICHAEL                                       |     |                 |        |             |             |            |          |            | ARCHITECT   | E - info@me-arch                          | 1 |
| EALES ARCHITECTS AND THE DATA CONTAINED                                        |     |                 |        |             | Project     |            |          |            |             |                                           |   |
| HEREIN MAY BE USED OR REPRODUCED ONLY WITH MICHAEL EALES ARCHITECTS' APPROVAL. |     |                 |        |             | 32 Steele's |            |          |            | Project no. | Drawing no.                               |   |
| WITH MICHAEL LALLS ANGHIECTS AFFROVAL.                                         |     |                 |        |             | London N\   | W3 4RE     |          |            | 23 / 219    | 224                                       |   |