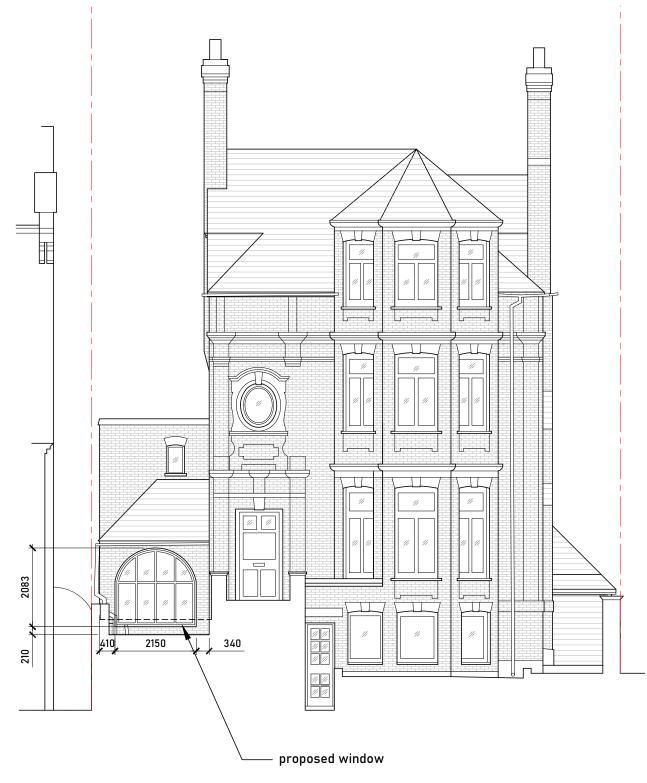

Proposed Front Window Scale 1:100 @ A3

| Issued For COMMENT                                                            | Rev. | Description Date | Signed | Checked |  | A3 Scale<br>1:100 @ A3  | Date 04.08.23 | Drawn by | Checked by<br>ME |             | 113 Fore Street, Hertford                  |          |  |
|-------------------------------------------------------------------------------|------|------------------|--------|---------|--|-------------------------|---------------|----------|------------------|-------------|--------------------------------------------|----------|--|
| General Notes:                                                                |      |                  |        |         |  |                         |               |          | INIE .           | ∥ M –       | Hertfordshire, SG14 1/4  T - 07764 496 345 |          |  |
| THIS DRAWING HAS BEEN PREPARED BY MICHAEL                                     |      |                  |        |         |  | Proposed<br>  Front Ele |               |          |                  | ARCHITECT   | E - info@me-architects.                    | s.co.uk  |  |
| EALES ARCHITECTS AND THE DATA CONTAINED HEREIN MAY BE USED OR REPRODUCED ONLY |      |                  |        |         |  | Project                 | I- DI         |          |                  | Project no. |                                            | Revision |  |
| WITH MICHAEL EALES ARCHITECTS' APPROVAL.                                      |      |                  |        |         |  | 32 Steele<br>London N   |               |          |                  | 23 / 219    | 221                                        | 02       |  |