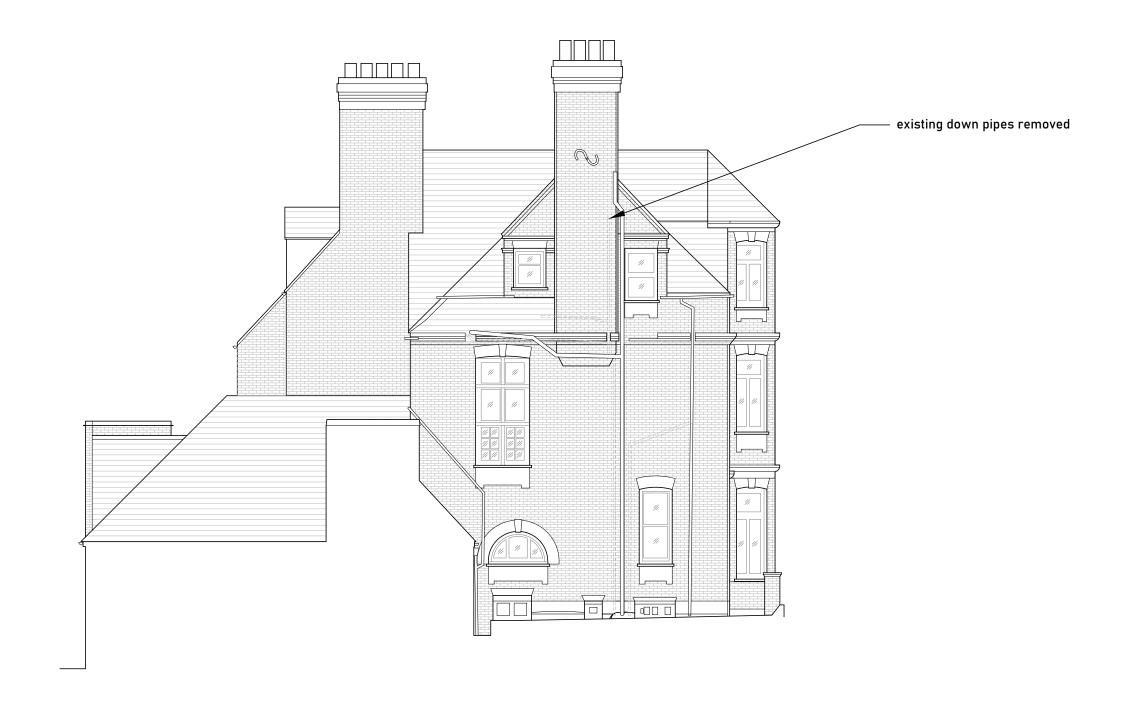

Proposed Side Elevation (Northeast)
Scale 1:100 @ A3

| Issued For COMMENT                                                                | Rev.  | Description | Date | Signed | Checked |  | A3 Scale<br>1:100 @ A3           | Date 04.09.23 | Drawn by | Checked by<br>ME | N 4 -                | 113 Fore Street, Hertford |             |
|-----------------------------------------------------------------------------------|-------|-------------|------|--------|---------|--|----------------------------------|---------------|----------|------------------|----------------------|---------------------------|-------------|
| General Notes:                                                                    | :<br> |             |      |        |         |  | Proposed                         | l             |          |                  | <b>         </b>     | Hertfordshire, SG14 1A:   |             |
| THIS DRAWING HAS BEEN PREPARED BY MICHAEL EALES ARCHITECTS AND THE DATA CONTAINED |       |             |      |        |         |  | Side Elev                        | ation         |          |                  | ARCHITECTS           | E - info@me-architects.   | s.co.uk     |
| HEREIN MAY BE USED OR REPRODUCED ONLY<br>WITH MICHAEL EALES ARCHITECTS' APPROVAL. |       |             |      |        |         |  | Project<br>32 Steele<br>London N |               |          |                  | Project no. 23 / 219 | Drawing no.               | Revision 01 |