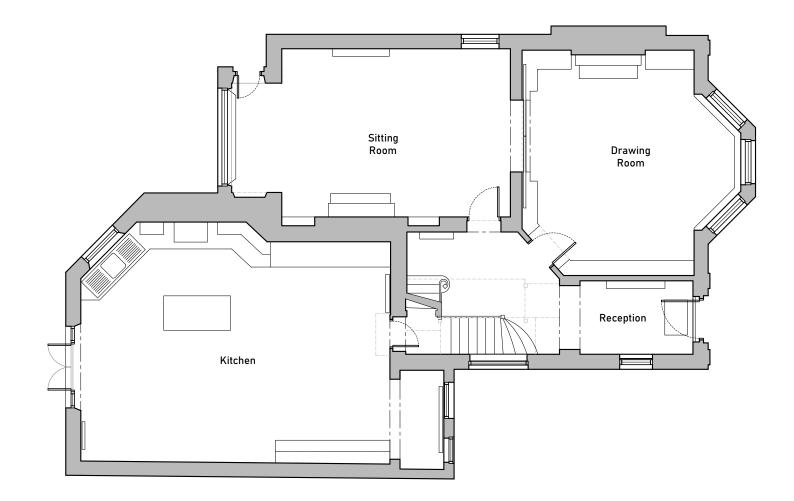

5m

Existing Ground Floor Plan Scale 1:100 @ A3

|                                                                                  | Rev. Description | Date Signed Ch | hecked |     | 3 Scale                   | Date     | Drawn by | Checked by |                                                      |                       |          |  |
|----------------------------------------------------------------------------------|------------------|----------------|--------|-----|---------------------------|----------|----------|------------|------------------------------------------------------|-----------------------|----------|--|
| INFORMATION                                                                      |                  |                |        |     | 1:100 @ A3 02.06.23 SS ME |          |          |            | 113 Fore Street, Hertford<br>Hertfordshire, SG14 1AS |                       |          |  |
| General Notes:                                                                   |                  |                |        |     | Existing Flo              | oorplans |          |            |                                                      | T - 07764 496 345     |          |  |
| THIS DRAWING HAS BEEN PREPARED BY MICHAEL                                        |                  |                |        |     |                           |          |          |            | ARCHITECTS                                           | E - info@me-architect | ts.co.uk |  |
| EALES ARCHITECTS AND THE DATA CONTAINED<br>HEREIN MAY BE USED OR REPRODUCED ONLY |                  |                |        | Pro | roject                    |          |          |            |                                                      |                       |          |  |
| WITH MICHAEL EALES ARCHITECTS' APPROVAL.                                         |                  |                |        |     | 32 Steele's               |          |          |            | Project no.                                          | Drawing no.           | Revision |  |
|                                                                                  |                  |                |        |     | London NV                 | V3 4RE   |          |            | 23 / 219                                             | 102                   | UU       |  |