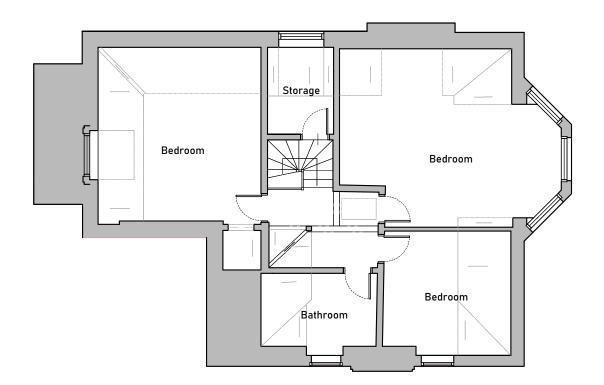

5m

Existing Second Floor Plan Scale 1:100 @ A3

|                                                                                   | Rev. | Description Date Signed | Checked |      | Scale<br>100 @ A3 | Date 02.06.23 | Drawn by<br>SS | Checked by<br>ME |             | 113 Fore Stre |
|-----------------------------------------------------------------------------------|------|-------------------------|---------|------|-------------------|---------------|----------------|------------------|-------------|---------------|
|                                                                                   |      |                         |         | Drav | awing Title       |               |                |                  | M –         | Hertfordshire |
| General Notes:<br>THIS DRAWING HAS BEEN PREPARED BY MICHAEL                       |      |                         |         |      | Existing Flo      | oorplans      |                |                  | ╎╹▼╹━       | E - info@me-a |
| EALES ARCHITECTS AND THE DATA CONTAINED                                           |      |                         |         |      | •                 |               |                |                  | ARCHITECTS  |               |
| HEREIN MAY BE USED OR REPRODUCED ONLY<br>WITH MICHAEL EALES ARCHITECTS' APPROVAL. |      |                         |         |      | 32 Steele's       |               |                |                  | Project no. | Drawing no    |
| WITT PICTALE EALES ANOTHEOUS AT NOVAL.                                            |      |                         |         |      | ondon NV.         | /3 4RE        |                |                  | 23 / 219    | 104           |