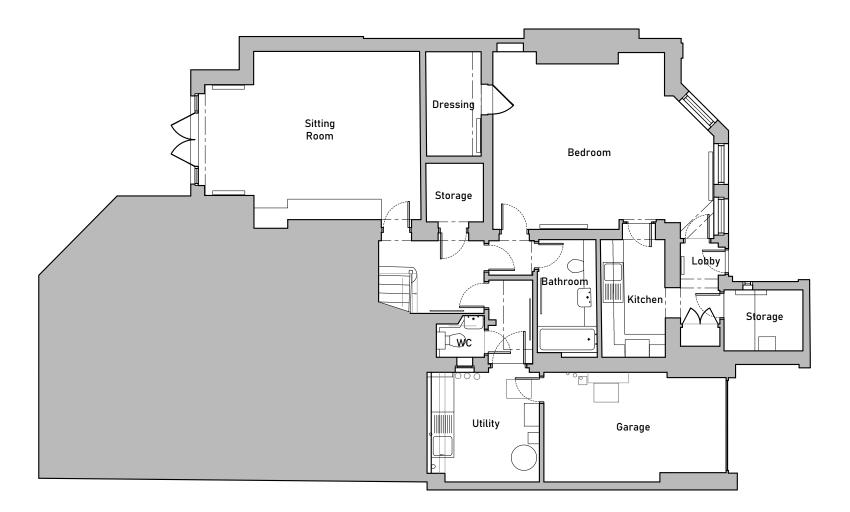

Existing Lower Ground Floor Plan Scale 1:100 @ A3

| INFORMATION                                                                                            | Rev. Description Date Signed 0 | ecked | A3 Scale Date Drawn by Checked by<br>1:100 @ A3 02.06.23 SS ME<br>Drawing Title | 113 Fore Street, Hertford<br>Hertfordshire, SG14 1AS |
|--------------------------------------------------------------------------------------------------------|--------------------------------|-------|---------------------------------------------------------------------------------|------------------------------------------------------|
| General Notes:<br>THIS DRAWING HAS BEEN PREPARED BY MICHAEL<br>EALES ARCHITECTS AND THE DATA CONTAINED |                                |       | Existing Floorplans                                                             | T - 07764 496 345<br>E - info@me-architects.co.uk    |
| HEREIN MAY BE USED OR REPRODUCED ONLY<br>WITH MICHAEL EALES ARCHITECTS' APPROVAL.                      |                                |       | <sup>Project</sup><br>32 Steele's Road<br>London NW3 4RE                        | Project no.Drawing no.Revision23 / 21910100          |