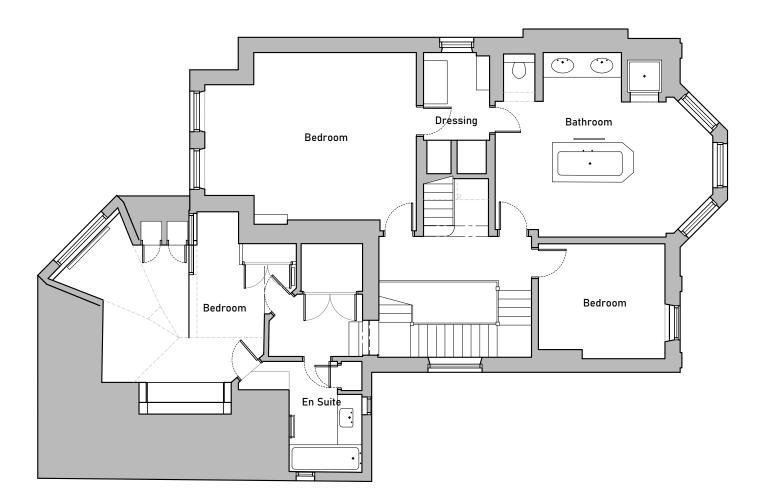

5m

Existing First Floor Plan Scale 1:100 @ A3

| INFORMATION                                                                          | Rev. | Description Date Signed Che | 1:100 @ A3 02.06.23 SS ME          |                         |   |
|--------------------------------------------------------------------------------------|------|-----------------------------|------------------------------------|-------------------------|---|
| General Notes:                                                                       |      |                             | Existing Floorplans                |                         |   |
| THIS DRAWING HAS BEEN PREPARED BY MICHAEL<br>EALES ARCHITECTS AND THE DATA CONTAINED |      |                             | Designet                           | ARCHITE                 | c |
| HEREIN MAY BE USED OR REPRODUCED ONLY<br>WITH MICHAEL EALES ARCHITECTS' APPROVAL.    |      |                             | 32 Steele's Road<br>London NW3 4RE | Project no.<br>23 / 219 | 1 |