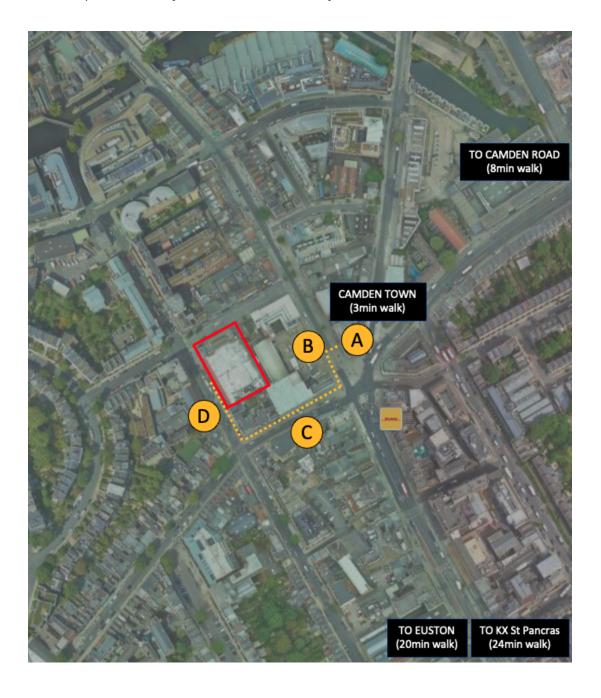

## **Arrivals - Public Transport (Underground)**

Orange Route – Risk Assessment

Number of road crossing points – 1

| Crossing Point Designation            | Description                                                                                                                                                                                                                           | Relative Risk Factor |
|---------------------------------------|---------------------------------------------------------------------------------------------------------------------------------------------------------------------------------------------------------------------------------------|----------------------|
| A<br>Station Exit                     | <ul><li>Eastern exit from Camden Town station</li><li>Street lighting</li></ul>                                                                                                                                                       | n/a                  |
| A > B<br>Cross Camden<br>High Street  | <ul> <li>Wide pavements in good condition</li> <li>Manual crossing point at Camden High Street</li> <li>One way road (from south)</li> <li>Audience members to hold at the lights on the pavement</li> <li>Street lighting</li> </ul> | 2                    |
| B > C<br>Parkway                      | <ul> <li>Wide pavements in good condition</li> <li>Street lighting</li> <li>Existing entertainment offering (Odeon)</li> <li>Existing catering offering (Starbucks)</li> <li>Parking spaces</li> </ul>                                | 1                    |
| C > D<br>Parkway to<br>Arlington Road | <ul> <li>Narrow pavements in good condition</li> <li>Street lighting</li> <li>Parking to roadway</li> </ul>                                                                                                                           | 1                    |
|                                       | Total Score                                                                                                                                                                                                                           | 4                    |

## **Departures - Public Transport (Underground)**

Orange Route – Risk Assessment

Number of road crossing points – 1

| Crossing Point                        | Description                                                                                                                                                                                                                           | Relative Risk Factor |
|---------------------------------------|---------------------------------------------------------------------------------------------------------------------------------------------------------------------------------------------------------------------------------------|----------------------|
| Designation                           |                                                                                                                                                                                                                                       |                      |
| D > C<br>Arlington Road<br>to Parkway | <ul> <li>Narrow pavements in good condition</li> <li>Street lighting</li> <li>Parking to roadway</li> </ul>                                                                                                                           | 1                    |
| C > B<br>Parkway                      | <ul> <li>Wide pavements in good condition</li> <li>Street lighting</li> <li>Existing entertainment offering (Odeon)</li> <li>Existing catering offering (Starbucks)</li> <li>Parking spaces</li> </ul>                                | 1                    |
| B > A<br>Cross Camden<br>High Street  | <ul> <li>Wide pavements in good condition</li> <li>Manual crossing point at Camden High Street</li> <li>One way road (from south)</li> <li>Audience members to hold at the lights on the pavement</li> <li>Street lighting</li> </ul> | 2                    |
| A<br>Station<br>Entrance              | <ul><li>Eastern exit from Camden Town station</li><li>Street lighting</li></ul>                                                                                                                                                       | n/a                  |
|                                       | Total Score                                                                                                                                                                                                                           | 4                    |