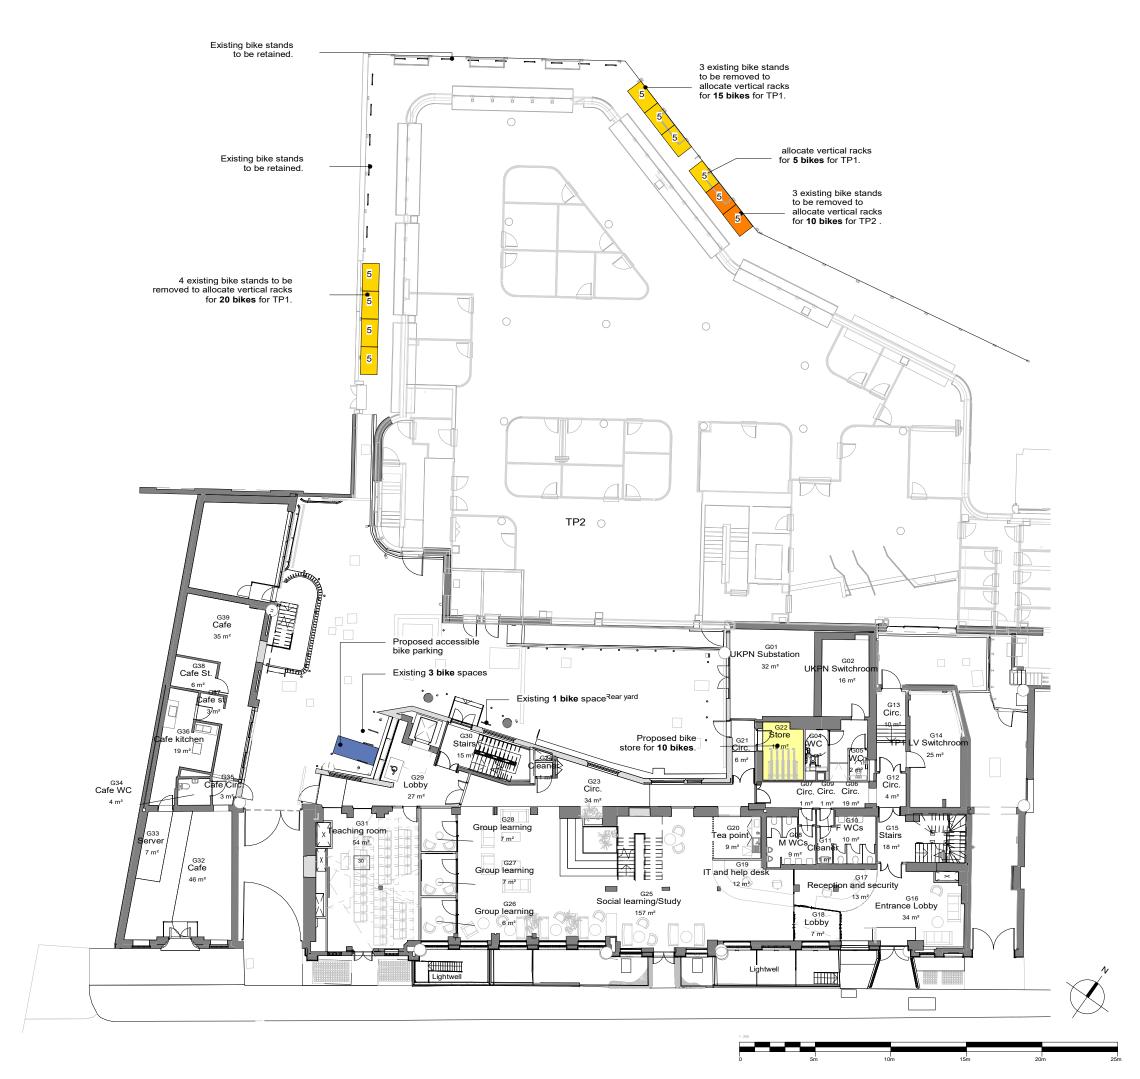

## rivington street studio

LSHTM TP1 Teaching and Learning

Proposed external works.

1:250 @ A3

| ooulo    |              |                                                |                                                                          |
|----------|--------------|------------------------------------------------|--------------------------------------------------------------------------|
| drawn by | job no.      | suitability                                    | revision                                                                 |
| MK       | 977          | S4                                             | PL02                                                                     |
| project  | origin. vol. | level type                                     | role number                                                              |
| TP1      | - RSS - 00   | – ZZ – DR –                                    | A - 7001.                                                                |
|          | MK project   | drawn by job no.  MK 977  project origin. vol. | drawn by job no. suitability  MK 977 S4  project origin. vol. level type |