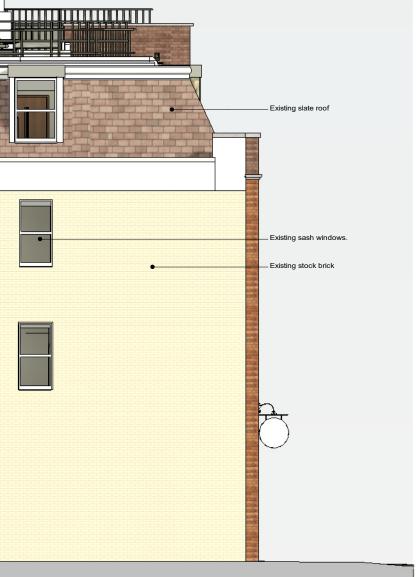

Existing West Elevation

NOTE:

| NOTES 1. Filename: TP1 - RSS - 00 - ZZ - M3 - A - Tavistock Place 2. Do not scale from this drawing in either paper or digital form. This drawing is not to be scaled. Use figured dimensions only. Detailed site survey to be carried out to establish                                                                                                                                                                                                                | REV DATE STATUS                      | NAVIGATIO<br>020 7739 8945<br>rss@rssa.co.uk |
|------------------------------------------------------------------------------------------------------------------------------------------------------------------------------------------------------------------------------------------------------------------------------------------------------------------------------------------------------------------------------------------------------------------------------------------------------------------------|--------------------------------------|----------------------------------------------|
| <ol> <li>tolerances. Figured dimensions are in mm. All dimensions shall be verified on site<br/>before proceeding with the work. The architect shall be notified of any discrepancies.</li> <li>This drawing has been produced for sole use on this project and is not intended for use<br/>by any other person or for any other purpose. @CopyrightRSS(U.K.)</li> <li>All printed copied should be made at 100% of the original page size. Use scale bars,</li> </ol> | Changes since last issue:<br>job tit | -                                            |
| <ul> <li>where included, to check that the drawing has been printed to the intended scale as identified in the drawing title block.</li> <li>5. This drawing is not intended for construction unless specifically described as such.</li> </ul>                                                                                                                                                                                                                        | 1 100 drawn                          | wing title E<br>wn by<br>MK                  |
|                                                                                                                                                                                                                                                                                                                                                                                                                                                                        | scale                                | ie                                           |

Design information based on the measure building survey measured by Terra Measurement Limited, received on 13.03.23.

FFL varies across the building.

|                                 | LONDON E3 31 | -        | rivi    | ngto    | n s  | stre  | et   | stu  | dio                |
|---------------------------------|--------------|----------|---------|---------|------|-------|------|------|--------------------|
| LSHTM TP1 Teaching and Learning |              |          |         |         |      |       |      |      |                    |
| Existing Wes                    | t Elevation  |          |         |         |      |       |      |      |                    |
| job no.                         | suitability  | revision | project | origin. | vol. | level | type | role | number             |
| 977<br>1 : 100                  | S4<br>@ A3   | PL02     | TP1     | – RSS   | - 00 | – ZZ  | – DR | – A  | – 1018.            |
|                                 |              |          |         |         |      |       |      |      | 06/10/2023 11:23:5 |