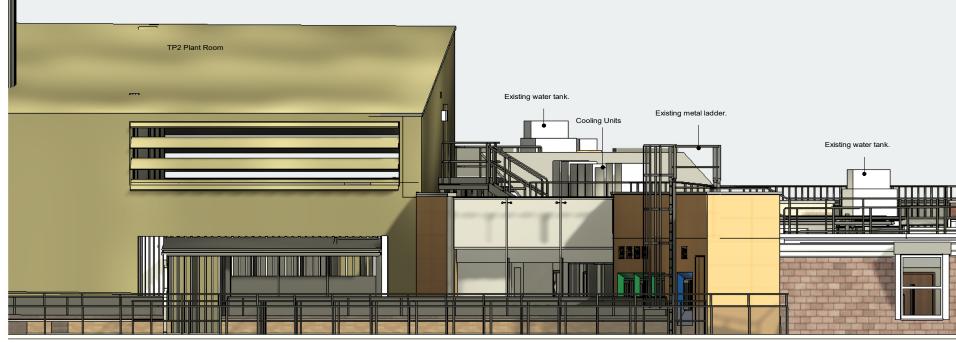

Existing West Elevation

NOTE:

| NOTES 1. Filename: TP1 - RSS - 00 - ZZ - M3 - A - Tavistock Place 2. Do not scale from this drawing in either paper or digital form. This drawing is not to be scaled. Use figured dimensions only. Detailed site survey to be carried out to establish                                                                                                                                                                                                                | REV DATE STATUS                      | NAVIGATIO<br>020 7739 8945<br>rss@rssa.co.uk |
|------------------------------------------------------------------------------------------------------------------------------------------------------------------------------------------------------------------------------------------------------------------------------------------------------------------------------------------------------------------------------------------------------------------------------------------------------------------------|--------------------------------------|----------------------------------------------|
| <ol> <li>tolerances. Figured dimensions are in mm. All dimensions shall be verified on site<br/>before proceeding with the work. The architect shall be notified of any discrepancies.</li> <li>This drawing has been produced for sole use on this project and is not intended for use<br/>by any other person or for any other purpose. @CopyrightRSS(U.K.)</li> <li>All printed copied should be made at 100% of the original page size. Use scale bars,</li> </ol> | Changes since last issue:<br>job tit | -                                            |
| <ul> <li>where included, to check that the drawing has been printed to the intended scale as identified in the drawing title block.</li> <li>5. This drawing is not intended for construction unless specifically described as such.</li> </ul>                                                                                                                                                                                                                        | 1 100 drawn                          | wing title E<br>wn by<br>MK                  |
|                                                                                                                                                                                                                                                                                                                                                                                                                                                                        | scale                                | ie                                           |

Design information based on the measure building survey measured by Terra Measurement Limited, received on 13.03.23.

FFL varies across the building.

|                                 | LONDON E3 31 | -        | rivi    | ngto    | n s  | stre  | et   | stu  | dio                |
|---------------------------------|--------------|----------|---------|---------|------|-------|------|------|--------------------|
| LSHTM TP1 Teaching and Learning |              |          |         |         |      |       |      |      |                    |
| Existing Wes                    | t Elevation  |          |         |         |      |       |      |      |                    |
| job no.                         | suitability  | revision | project | origin. | vol. | level | type | role | number             |
| 977<br>1 : 100                  | S4<br>@ A3   | PL02     | TP1     | – RSS   | - 00 | – ZZ  | – DR | – A  | – 1018.            |
|                                 |              |          |         |         |      |       |      |      | 06/10/2023 11:23:5 |