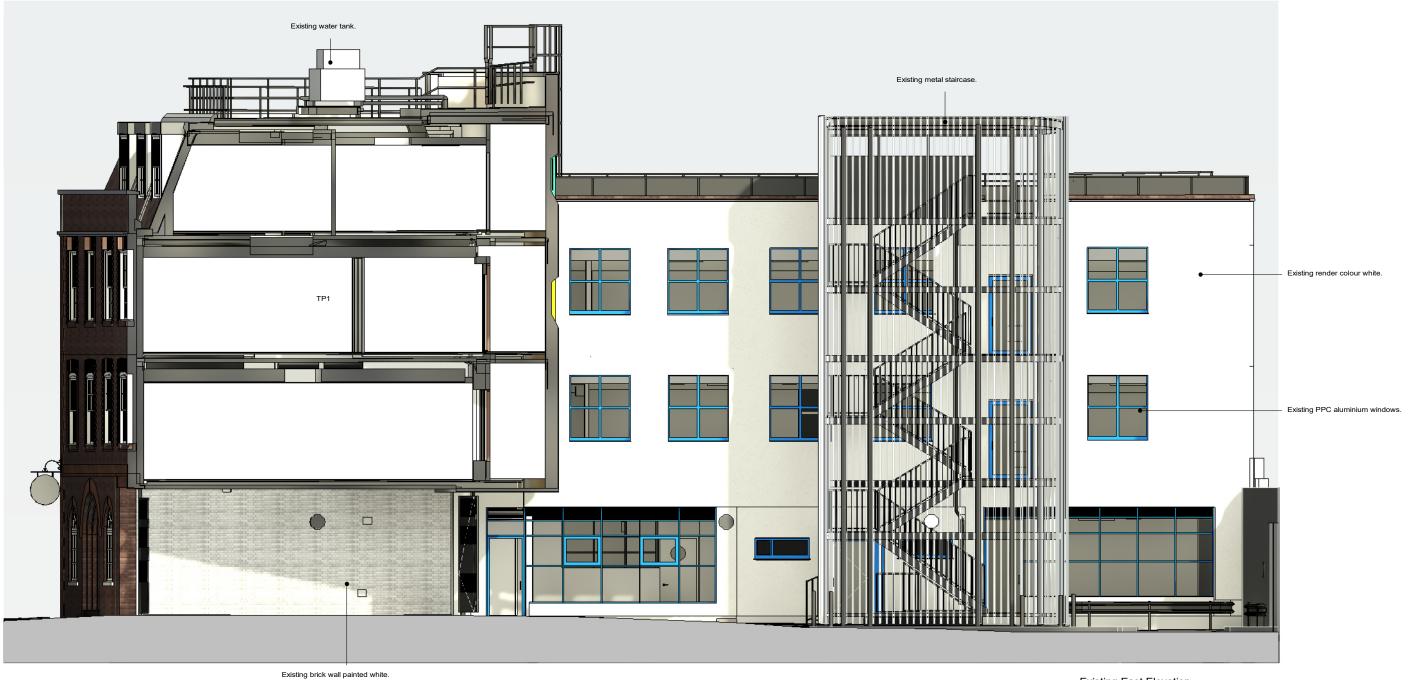

## Existing East Elevation

## NOTE:

Design information based on the measure building survey measured by Terra Measurement Limited, received on 13.03.23.

FFL varies across the building.

## NOTES REVISIONS NOTES 1. Filename: TP1 - RSS - 00 - ZZ - M3 - A - Tavistock Place 2. Do not scale from this drawing in either paper or digital form. This drawing is not to be scaled. Use figured dimensions only. Detailed site survey to be carried out to establish tolerances. Figured dimensions are in mm. All dimensions shall be verified on site before proceeding with the work. The architect shall be notified of any discrepancies. 3. This drawing has been produced for sole use on this project and is not intended for use by any other person or for any other purpose. ©CopyrightRSS(U.K.) 4. All printed copied should be made at 100% of the original page size. Use scale bars, where included, to check that the drawing has been printed to the intended scale as identified in the drawing title block. 5. This drawing is not intended for construction unless specifically described as such. rivington street studio REV DATE PL02 06/10/23 Issued for planning Changes since last issue: LSHTM TP1 Teaching and Learning Existing East Elevation drawing title MK 977 S4 PL02 TP1 - RSS - 00 - ZZ - DR - A - 1017.