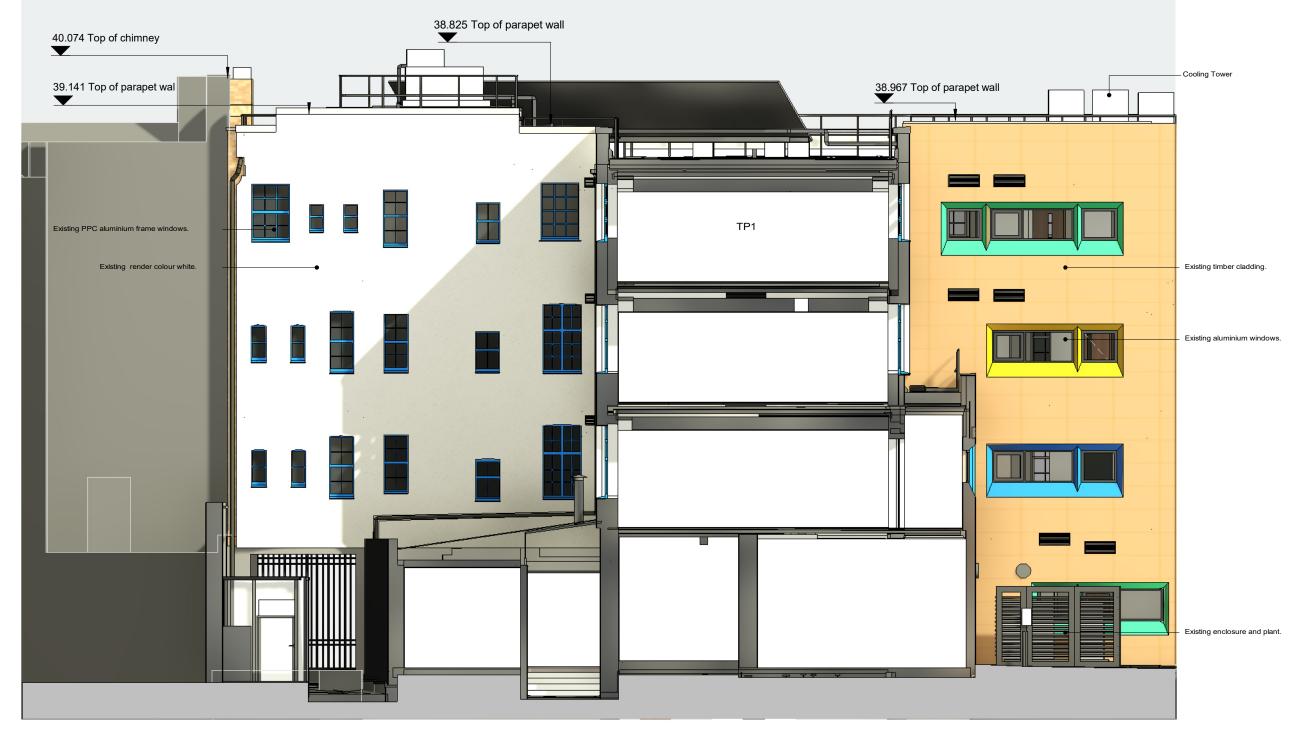

Existing North Elevation

NOTE:

Design information based on the measure building survey measured by Terra Measurement Limited, received on 13.03.23.

FFL varies across the building.

| ON ROAD I                       | rivington street stud       |          |         |         |      |       | dio  |      |                    |
|---------------------------------|-----------------------------|----------|---------|---------|------|-------|------|------|--------------------|
| LSHTM TP1 Teaching and Learning |                             |          |         |         |      |       |      |      |                    |
| Existing North Elevation        |                             |          |         |         |      |       |      |      |                    |
| job no.                         | suitability                 | revision | project | origin. | vol. | level | type | role | number             |
| 977<br>1 : 100                  | 977 S4 PL02<br>1 : 100 @ A3 |          | TP1     | - RSS   | - 00 | – ZZ  | – DR | – A  | - 1014.            |
|                                 |                             |          |         |         |      |       |      |      | 06/10/2023 11:22:4 |