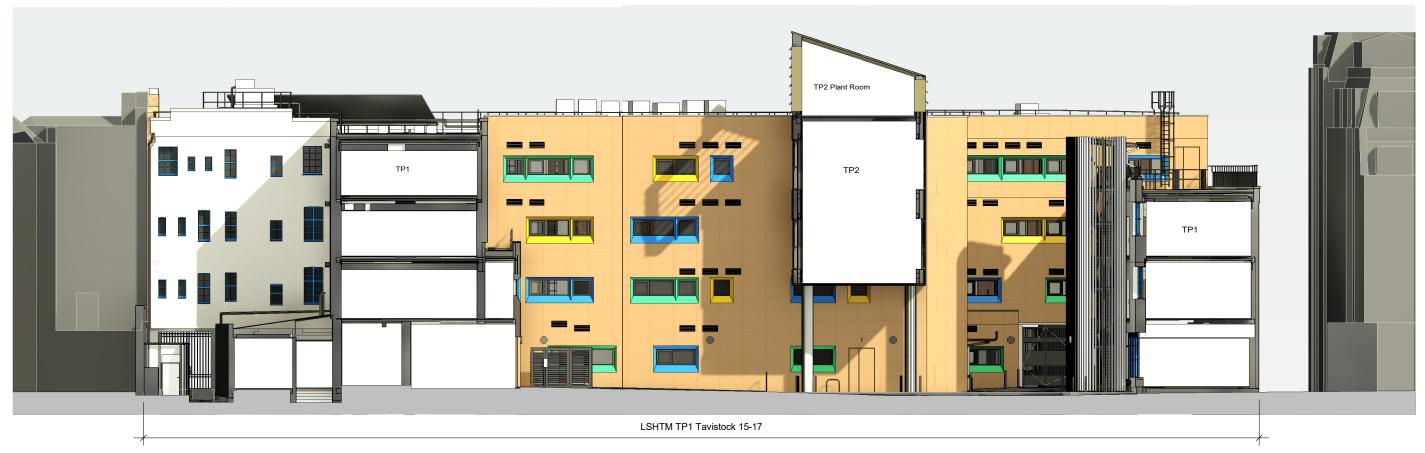

Existing North Elevation

|   | NOTES                                                                                                                                                                                                                      | REVISIONS                 |                     |  |       |    |     |     | 28 NAVIGATION                         |
|---|----------------------------------------------------------------------------------------------------------------------------------------------------------------------------------------------------------------------------|---------------------------|---------------------|--|-------|----|-----|-----|---------------------------------------|
|   | Filename: TP1 - RSS - 00 - ZZ - M3 - A - Tavistock Place     Do not scale from this drawing in either paper or digital form. This drawing is not to be                                                                     | REV DATE                  | STATUS              |  |       |    |     |     | T: 020 7739 8945<br>E: rss@rssa.co.uk |
|   | scaled. Use figured dimensions only. Detailed site survey to be carried out to establish                                                                                                                                   | PL02 06/10/23             | Issued for planning |  |       |    |     |     |                                       |
|   | tolerances. Figured dimensions are in mm. All dimensions shall be verified on site<br>before proceeding with the work. The architect shall be notified of any discrepancies.                                               | Changes since last issue: |                     |  |       |    |     |     | job title LSI                         |
|   | <ol> <li>This drawing has been produced for sole use on this project and is not intended for use<br/>by any other person or for any other purpose.          ©CopyrightRSS(U.K.)         CopyrightRSS(U.K.)     </li> </ol> | -                         |                     |  |       |    |     |     | ,                                     |
|   | 4. All printed copied should be made at 100% of the original page size. Use scale bars, where included, to check that the drawing has been printed to the intended scale as identified in the drawing title block.         |                           |                     |  |       |    |     |     | drawing title Exis                    |
|   | <ol><li>This drawing is not intended for construction unless specifically described as such.</li></ol>                                                                                                                     |                           |                     |  | 1:200 |    |     |     | drawn by                              |
|   |                                                                                                                                                                                                                            |                           |                     |  |       |    |     |     | -                                     |
|   |                                                                                                                                                                                                                            |                           |                     |  |       | 5m | 10m | 20m | MK                                    |
|   |                                                                                                                                                                                                                            |                           |                     |  |       |    |     |     | scale 1:100@A1/                       |
| 1 |                                                                                                                                                                                                                            |                           |                     |  |       |    |     |     |                                       |