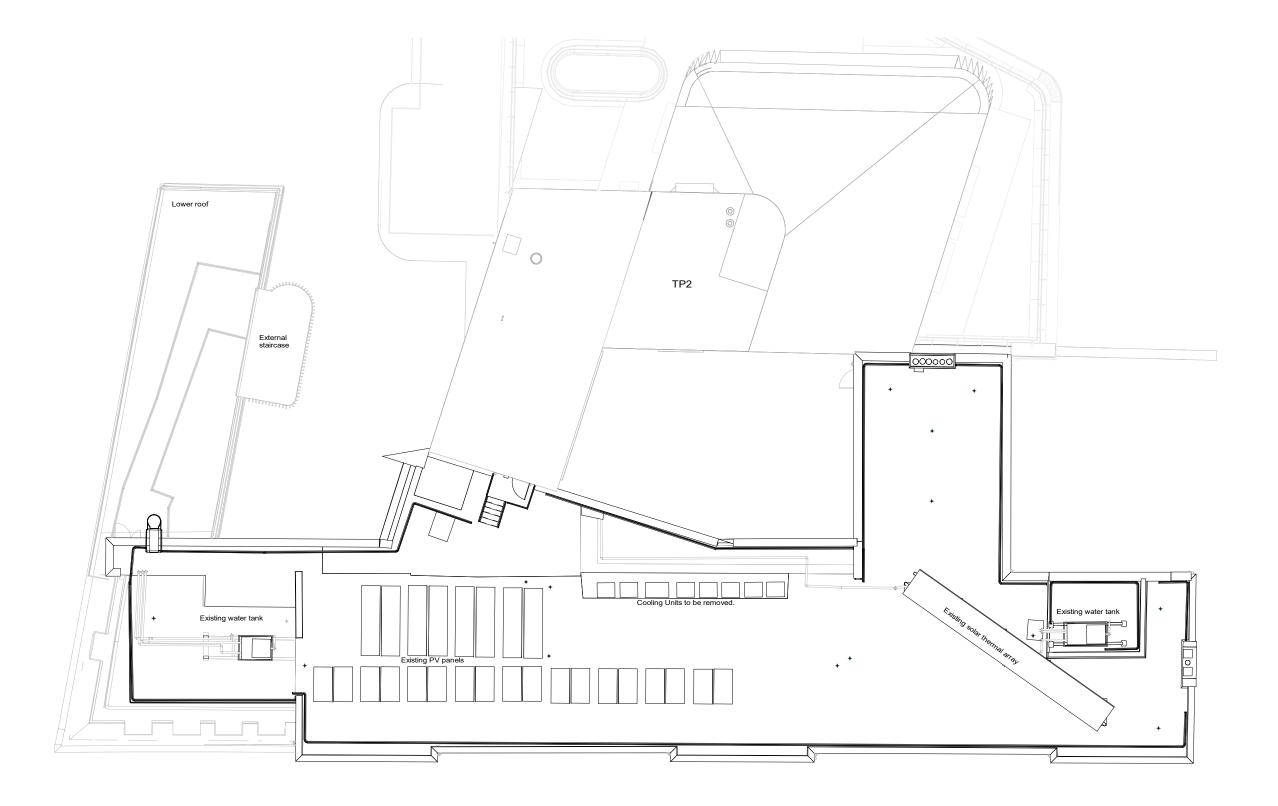

|                                 | ONDON E3 31 |          | rivington |         |      | street studio |      |      |                   |  |
|---------------------------------|-------------|----------|-----------|---------|------|---------------|------|------|-------------------|--|
| LSHTM TP1 Teaching and Learning |             |          |           |         |      |               |      |      |                   |  |
| Existing Roo                    | f Plan      |          |           |         |      |               |      |      |                   |  |
| job no.                         | suitability | revision | project   | origin. | vol. | level         | type | role | number            |  |
| 977                             | S4          | PL02     | TP1       | - RSS   | _ 00 | _R02          | _ DR | _ A  | _ 1006            |  |
| 1/ 1:200 @                      | D A3        |          |           |         | 00   |               | 5.0  |      | 1000.             |  |
|                                 |             |          |           |         |      |               |      |      | 06/10/2023 11:17: |  |