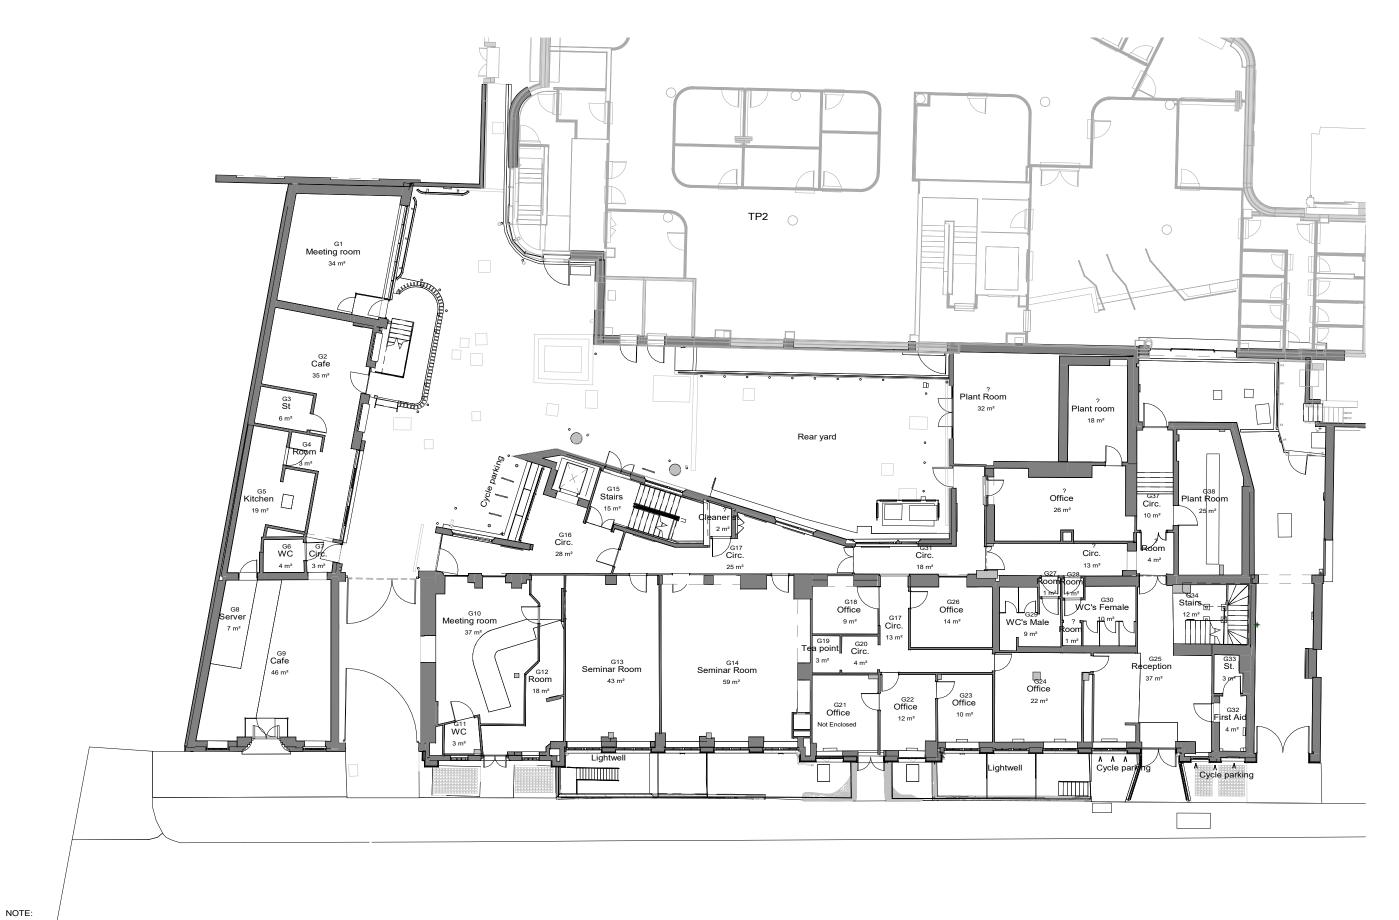

Design information based on the measure survey received on 13.03.23.

NOTES

NOTES

1. Filename: TP1 - RSS - 00 - ZZ - M3 - A - Tavistock Place
2. Do not scale from this drawing in either paper or digital form. This drawing is not to be scaled. Use figured dimensions only. Detailed site survey to be carried out to establish tolerances. Figured dimensions are in mm. All dimensions shall be verified on site before proceeding with the work. The architect shall be notified of any discrepancies.
3. This drawing has been produced for sole use on this project and is not intended for use by any other person or for any other purpose. ©CopyrightRSS(U.K.)
4. All printed copied should be made at 100% of the original page size. Use scale bars, where included, to check that the drawing has been printed to the intended scale as identified in the drawing title block.
5. This drawing is not intended for construction unless specifically described as such.

REVISIONS REV DATE PL02 06/10/23 Issued for planning Changes since last issue:

|   | 28 NAVIGAT<br>T: 020 7739 894<br>E: rss@rssa.co.uk | 5                 | G<br>.uk    | rivington |         |         | street studio |       |      |      |                 |
|---|----------------------------------------------------|-------------------|-------------|-----------|---------|---------|---------------|-------|------|------|-----------------|
| • | job title LSHTM TP1 Teaching and Learning          |                   |             |           |         |         |               |       |      |      |                 |
|   | drawing title Existing Ground Floor Plan           |                   |             |           |         |         |               |       |      |      |                 |
| ı | drawn by                                           | job no.           | suitability | revision  | project | origin. | vol.          | level | type | role | number          |
| m | MK<br>scale 1:100@.                                | 977<br>A1/ 1:200@ | S4<br>) A3  | PL02      | TP1     | - RSS   | - 00          | – GF  | – DR | - A  | <b>– 1002</b> . |