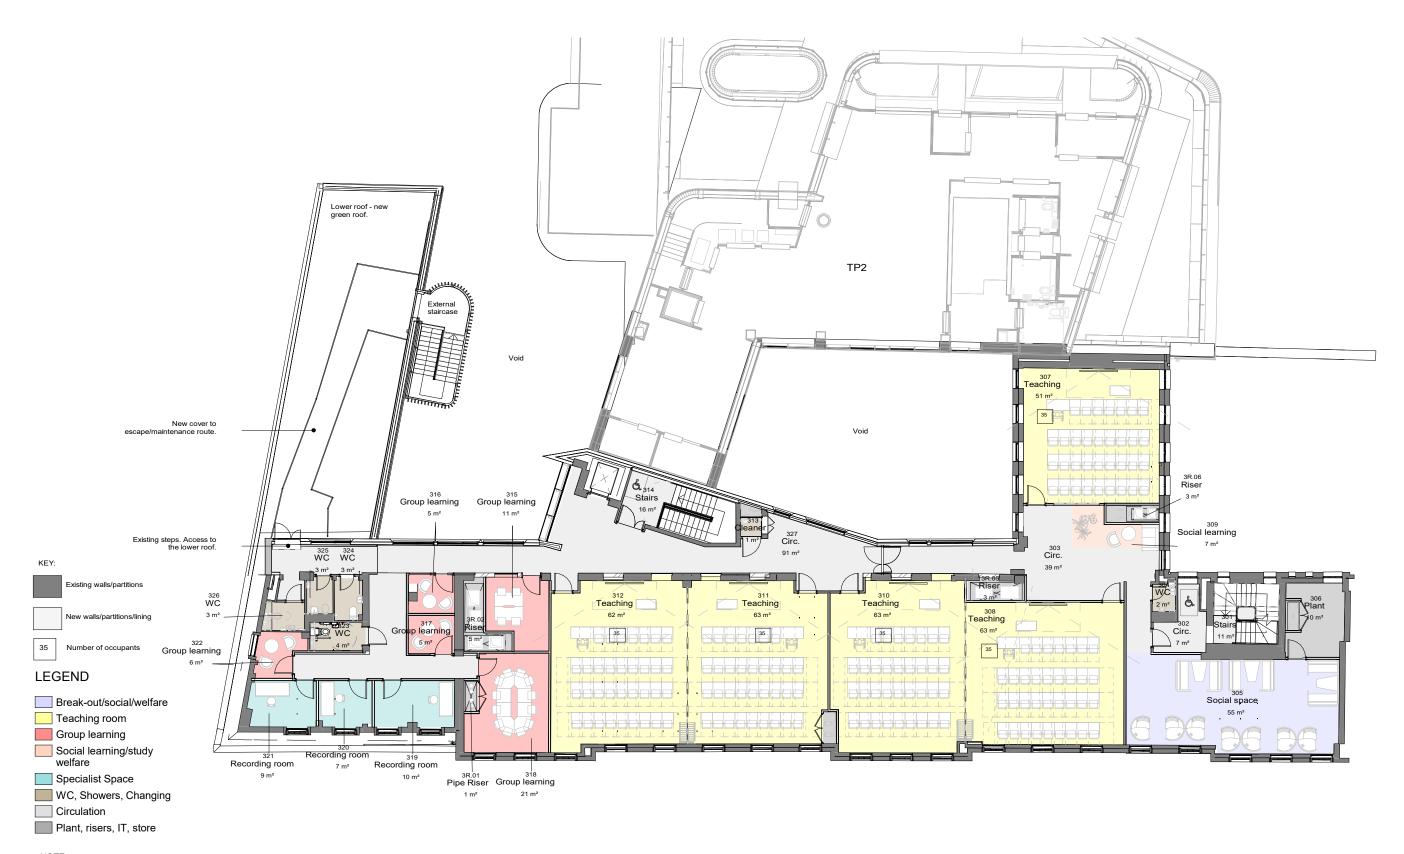

NOTE:

Design information based on the measure building survey measured by Terra Measurement Limited, received on 13.03.23.

FFL varies across the building.

| NOTES 1. Filename: TP1 - RSS - 00 - ZZ - M3 - A - Tavistock Place                                                                                                                                                                                                                                                                                                                                                                                                                                                                                             | REVISIONS REV DATE STATUS         |          | 1.  | 28 NAVIGATION ROAD LONDON E3 3TG T: 020 7739 8945 E: rss@rsa.co.uk www.rivingtonstreetstudio.co.uk |
|---------------------------------------------------------------------------------------------------------------------------------------------------------------------------------------------------------------------------------------------------------------------------------------------------------------------------------------------------------------------------------------------------------------------------------------------------------------------------------------------------------------------------------------------------------------|-----------------------------------|----------|-----|----------------------------------------------------------------------------------------------------|
| <ol><li>Do not scale from this drawing in either paper or digital form. This drawing is not to be<br/>scaled. Use figured dimensions only. Detailed site survey to be carried out to establish</li></ol>                                                                                                                                                                                                                                                                                                                                                      | PL02 06/10/23 Issued for planning |          |     |                                                                                                    |
| tolerances. Figured dimensions are in mm. All dimensions shall be verified on site before proceeding with the work. The architect shall be notified of any discrepancies.  3. This drawing has been produced for sole use on this project and is not intended for use by any other person or for any other purpose.   ©CopyrightRSS(U.K.)  4. All printed copied should be made at 100% of the original page size. Use scale bars, where included, to check that the drawing has been printed to the intended scale as identified in the drawing title block. | Changes since last issue:         |          |     | job title LSHTM TP1 Teaching and Learning                                                          |
|                                                                                                                                                                                                                                                                                                                                                                                                                                                                                                                                                               |                                   |          | XX  | drawing title Third Floor Proposed Plan                                                            |
| This drawing is not intended for construction unless specifically described as such.                                                                                                                                                                                                                                                                                                                                                                                                                                                                          |                                   | 11200    |     | drawn by job no. suitability revision project origin. vol. level type role number                  |
|                                                                                                                                                                                                                                                                                                                                                                                                                                                                                                                                                               |                                   | 0 Sm 10m | 20m | MK 977 S4 PL02 TP1 - RSS - 00 - 03 - DR - A - 1214.                                                |