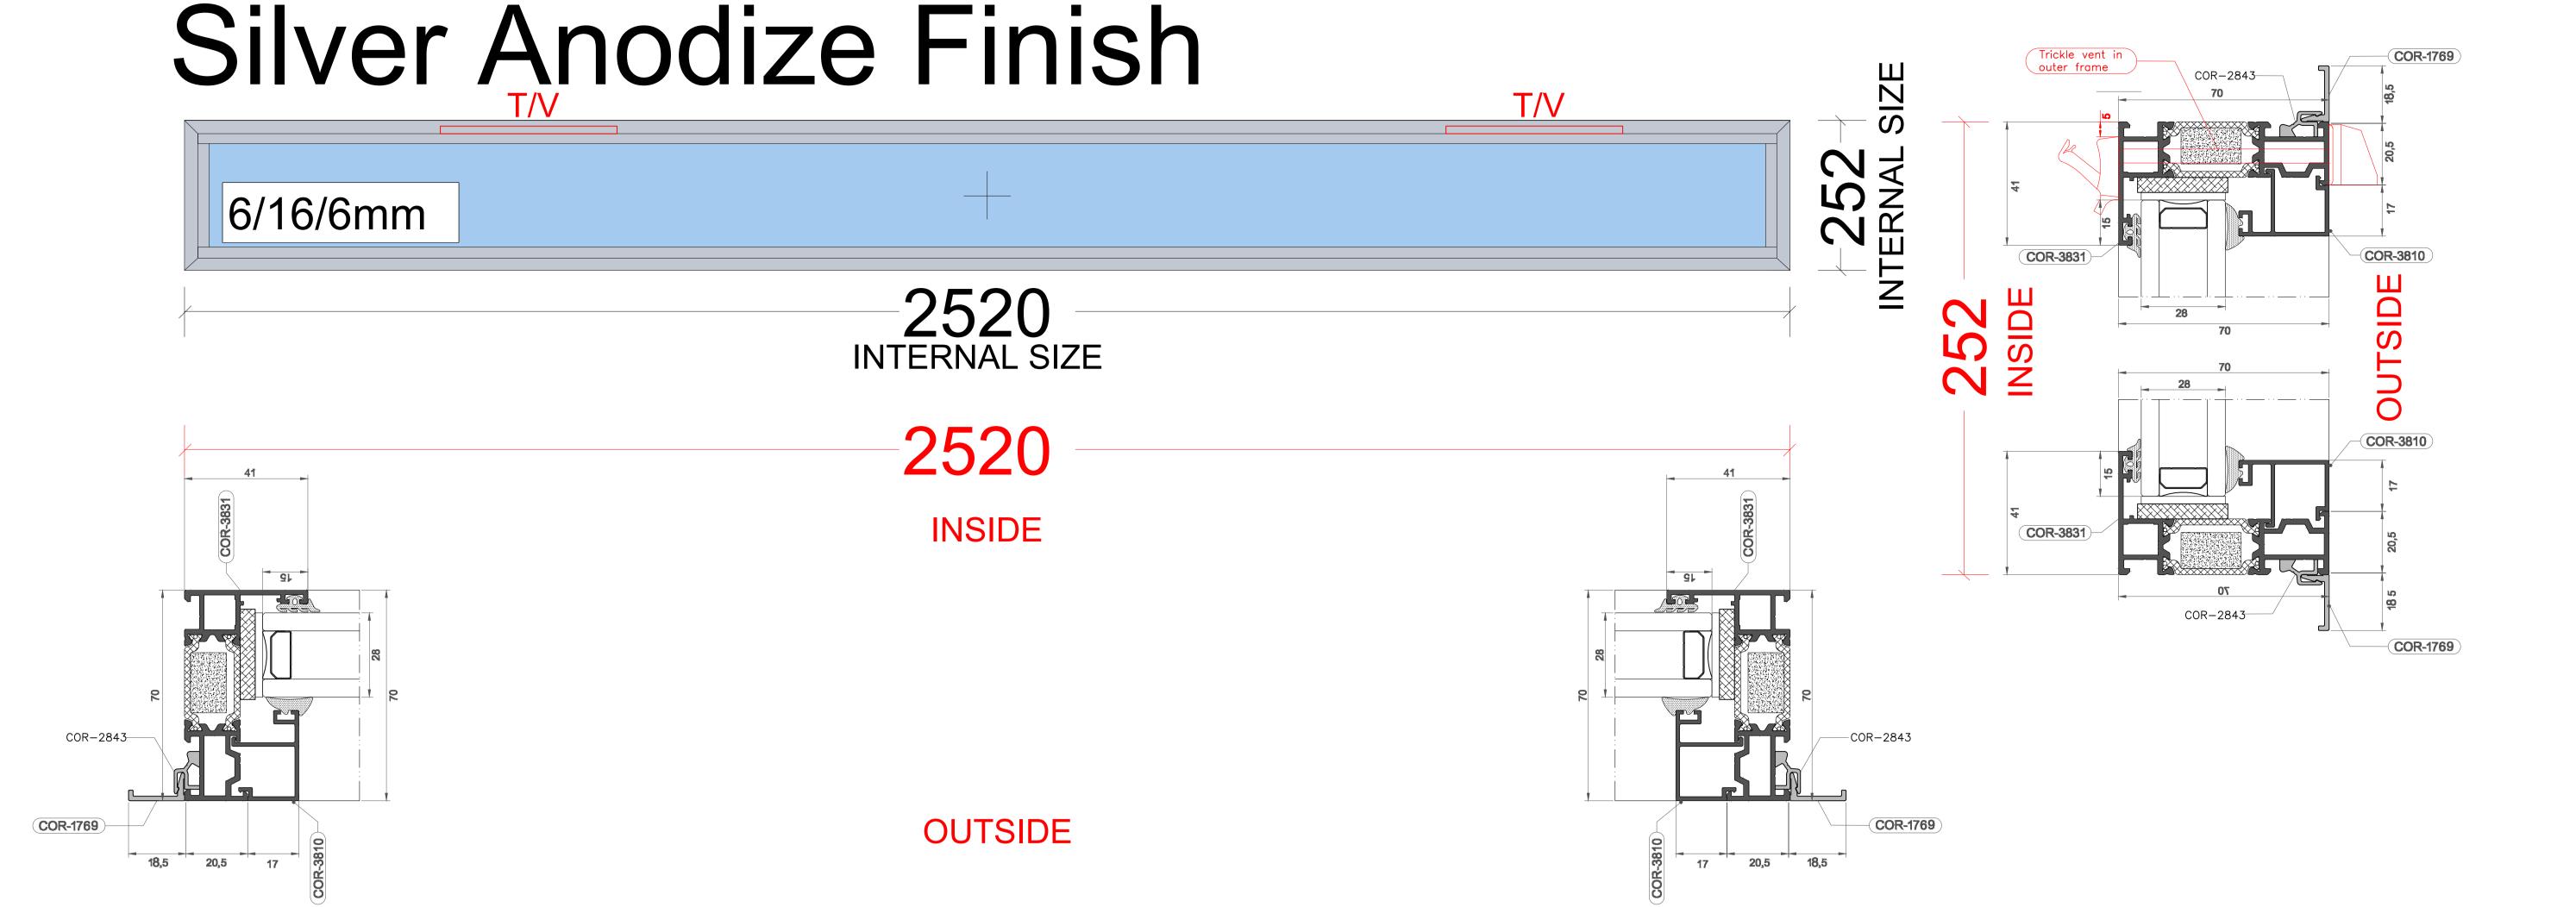

Pos: Top Side Bedroom window Cortizo CASEMENT Hi Standard

Pos: Top Side Bedroom window Cortizo 4900 Basic Silver Anodize Finish

Specification: Side Bedroom window

- -Cortizo 4900 Sliding window, design as per drawing and cross section
- -Cortizo Casement Hi, design as per
- drawing and cross section
  -All frames in Silver Anodize
- -2 x trickle vents as per drawing
- -No add on
- -No external sill
- -Additional profile around the windows as per drawing and cross section
- -Handel in silver finish
- -Double glazed units, clear toughened glass as per contract

#### Installation:

- -Installation off the new windows in to existing opening
- -Old aluminum windows to be removed, old timber surround to be kept
- -Making good outside with silicon pointing only
- -Making good inside with decorative filler only
- -Painting to be done by others