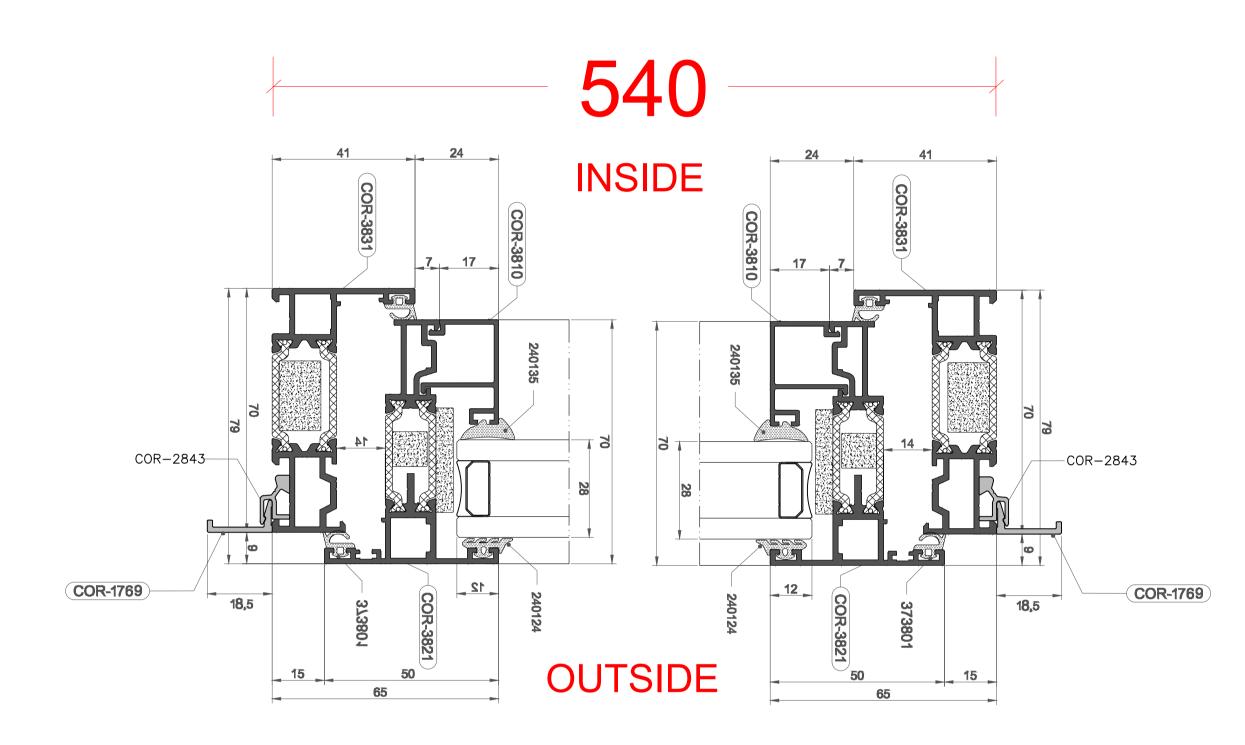

# Pos: Side bedroom window Cortizo CASEMENT Hi Standard Silver Anodize Finish

- Specification: Side Bedroom window -Cortizo Casement Hi, design as per drawing and cross section
- -All frames in Silver Anodize
- -No trickle vent
- -No add on
- -No external sill
- -Additional profile around the windows as per drawing and cross section
- -Handel in silver finish
- -Double glazed units, clear toughened glass as per contract

#### Installation:

- -Installation off the new windows in to existing opening
- -Old aluminum windows to be removed, old timber surround to be kept
- -Making good outside with silicon pointing only
- -Making good inside with decorative filler only
- -Painting to be done by others