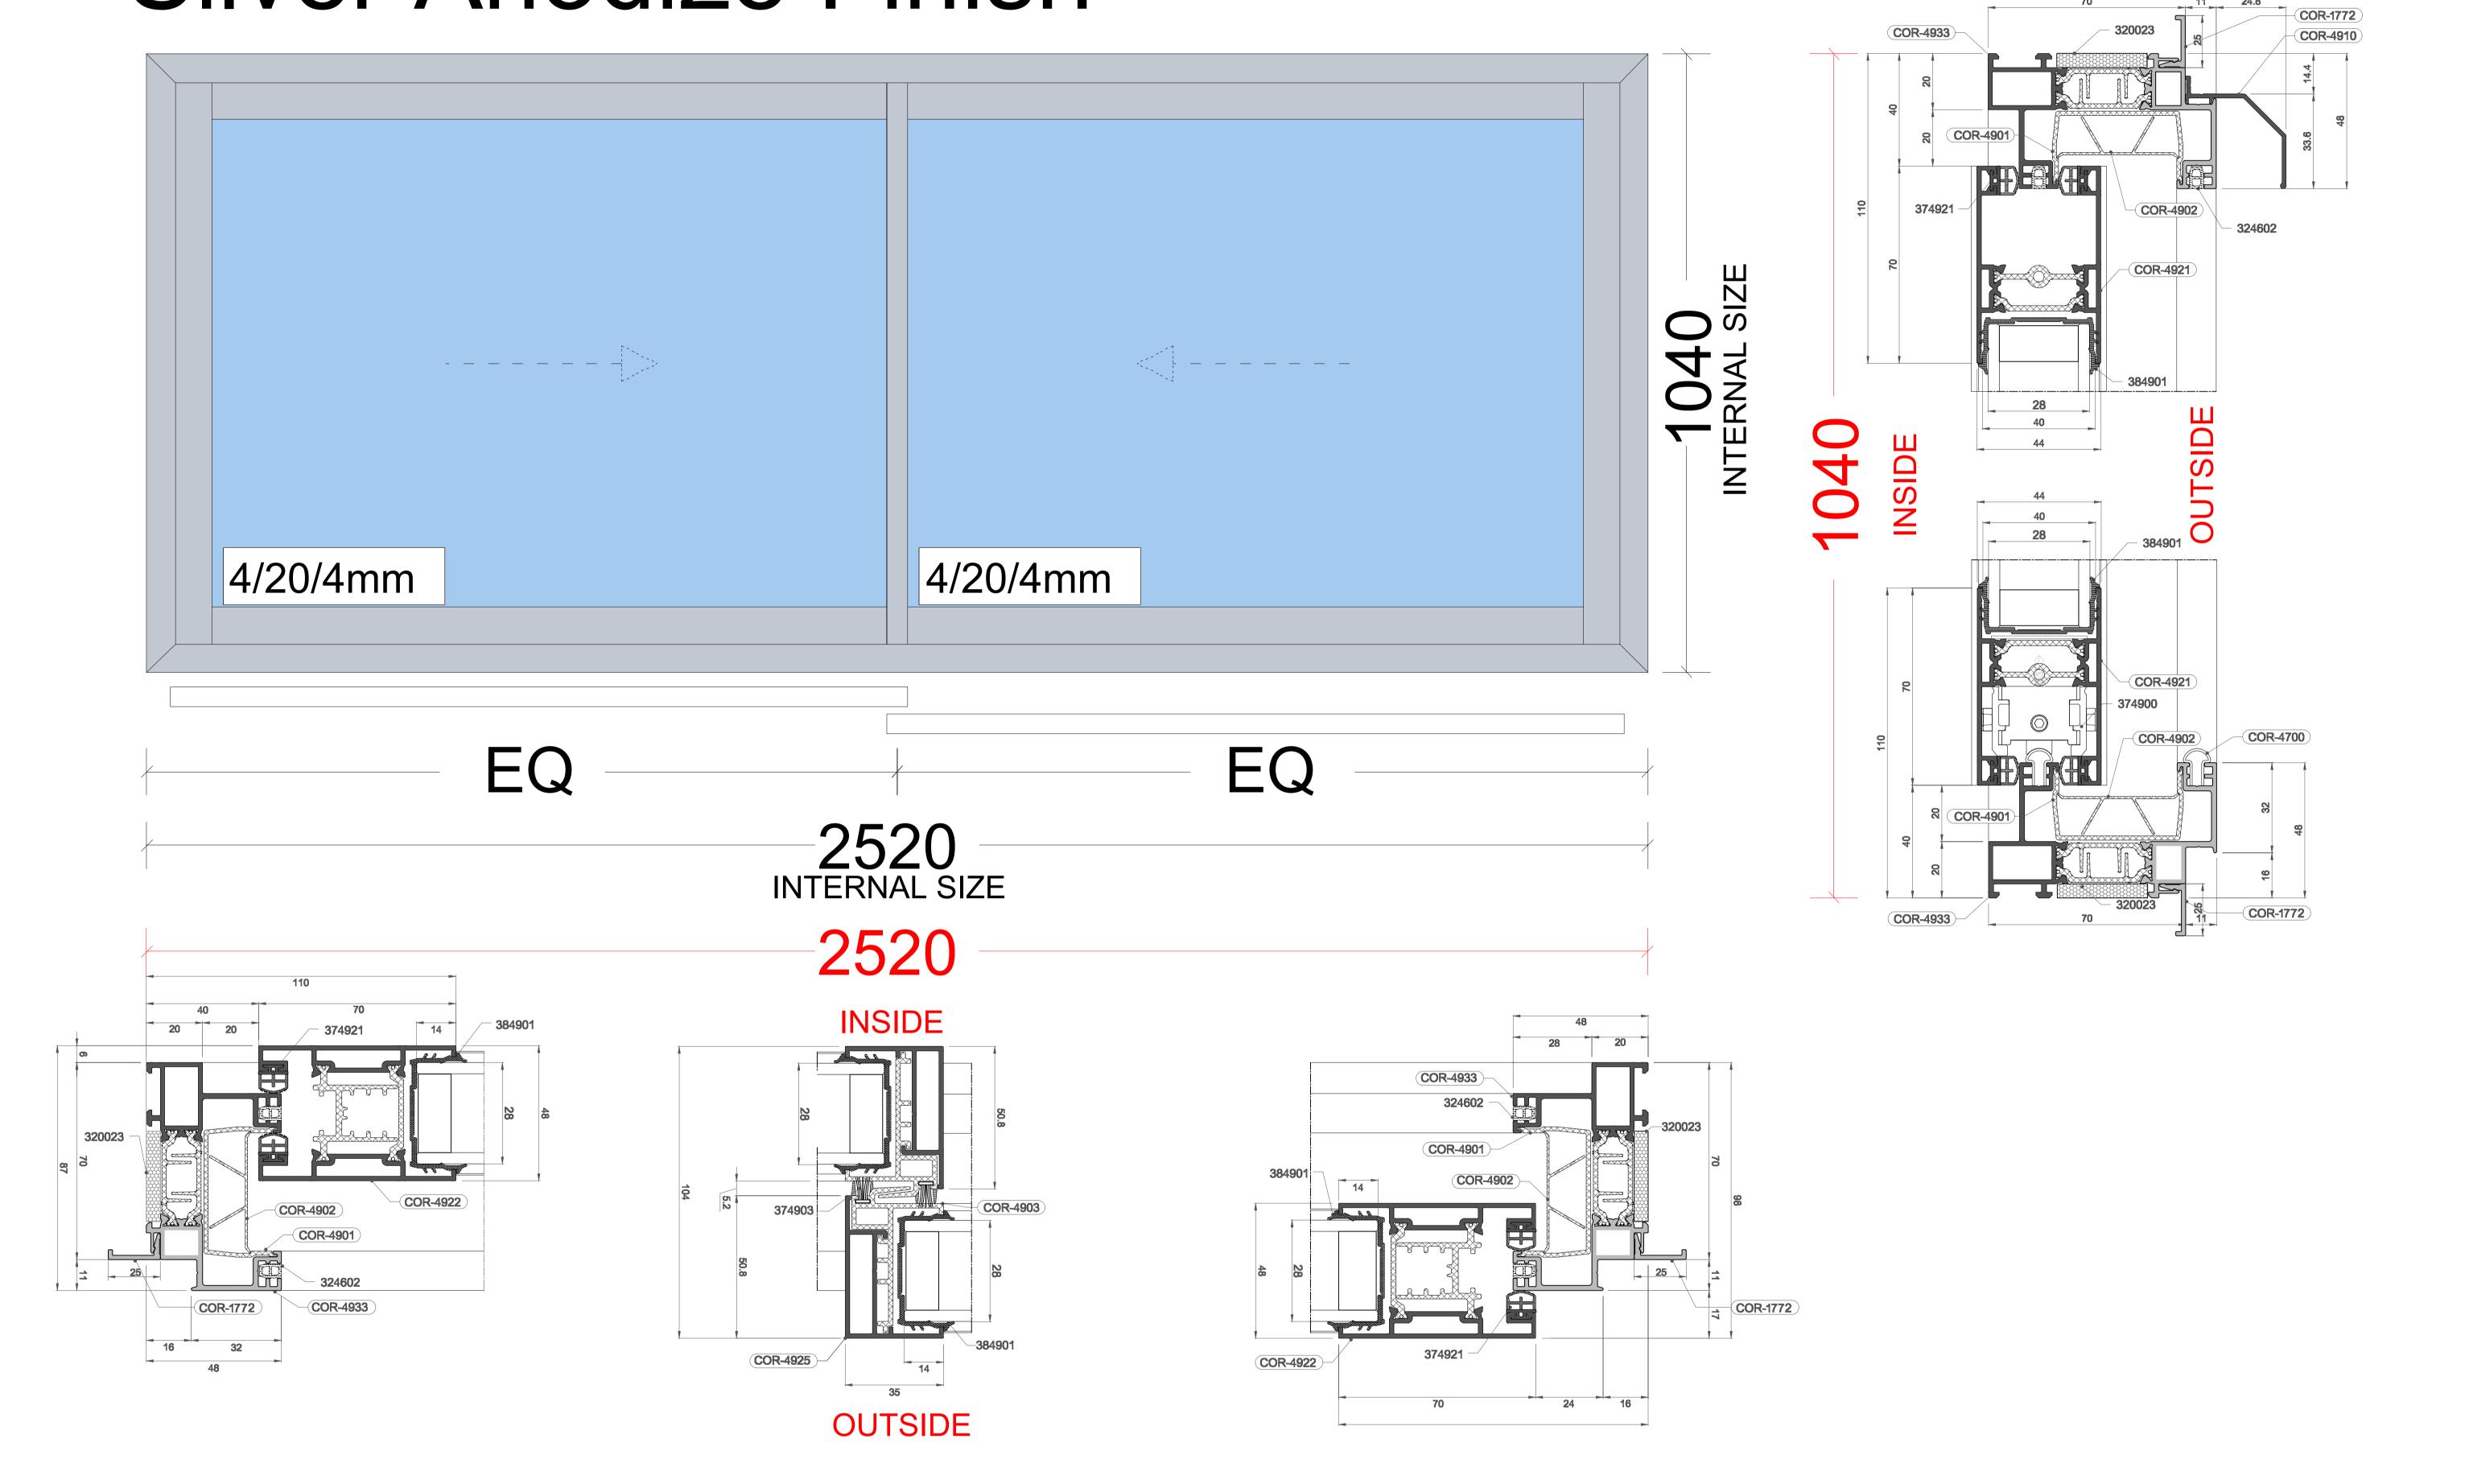

Pos: Top Side Bedroom window Cortizo CASEMENT Hi Standard

Pos: Top Side Bedroom window Cortizo 4900 Basic Silver Anodize Finish

Specification: Side Bedroom window

- -Cortizo 4900 Sliding window, design as per drawing and cross section
- -Cortizo Casement Hi, design as per
- drawing and cross section
  -All frames in Silver Anodize
- -2 x trickle vents as per drawing
- -No add on
- -No external sill
- -Additional profile around the windows as per drawing and cross section
- -Handel in silver finish
- -Double glazed units, clear toughened glass as per contract

#### Installation:

- -Installation off the new windows in to existing opening
- -Old aluminum windows to be removed, old timber surround to be kept
- -Making good outside with silicon pointing only
- -Making good inside with decorative filler only
- -Painting to be done by others