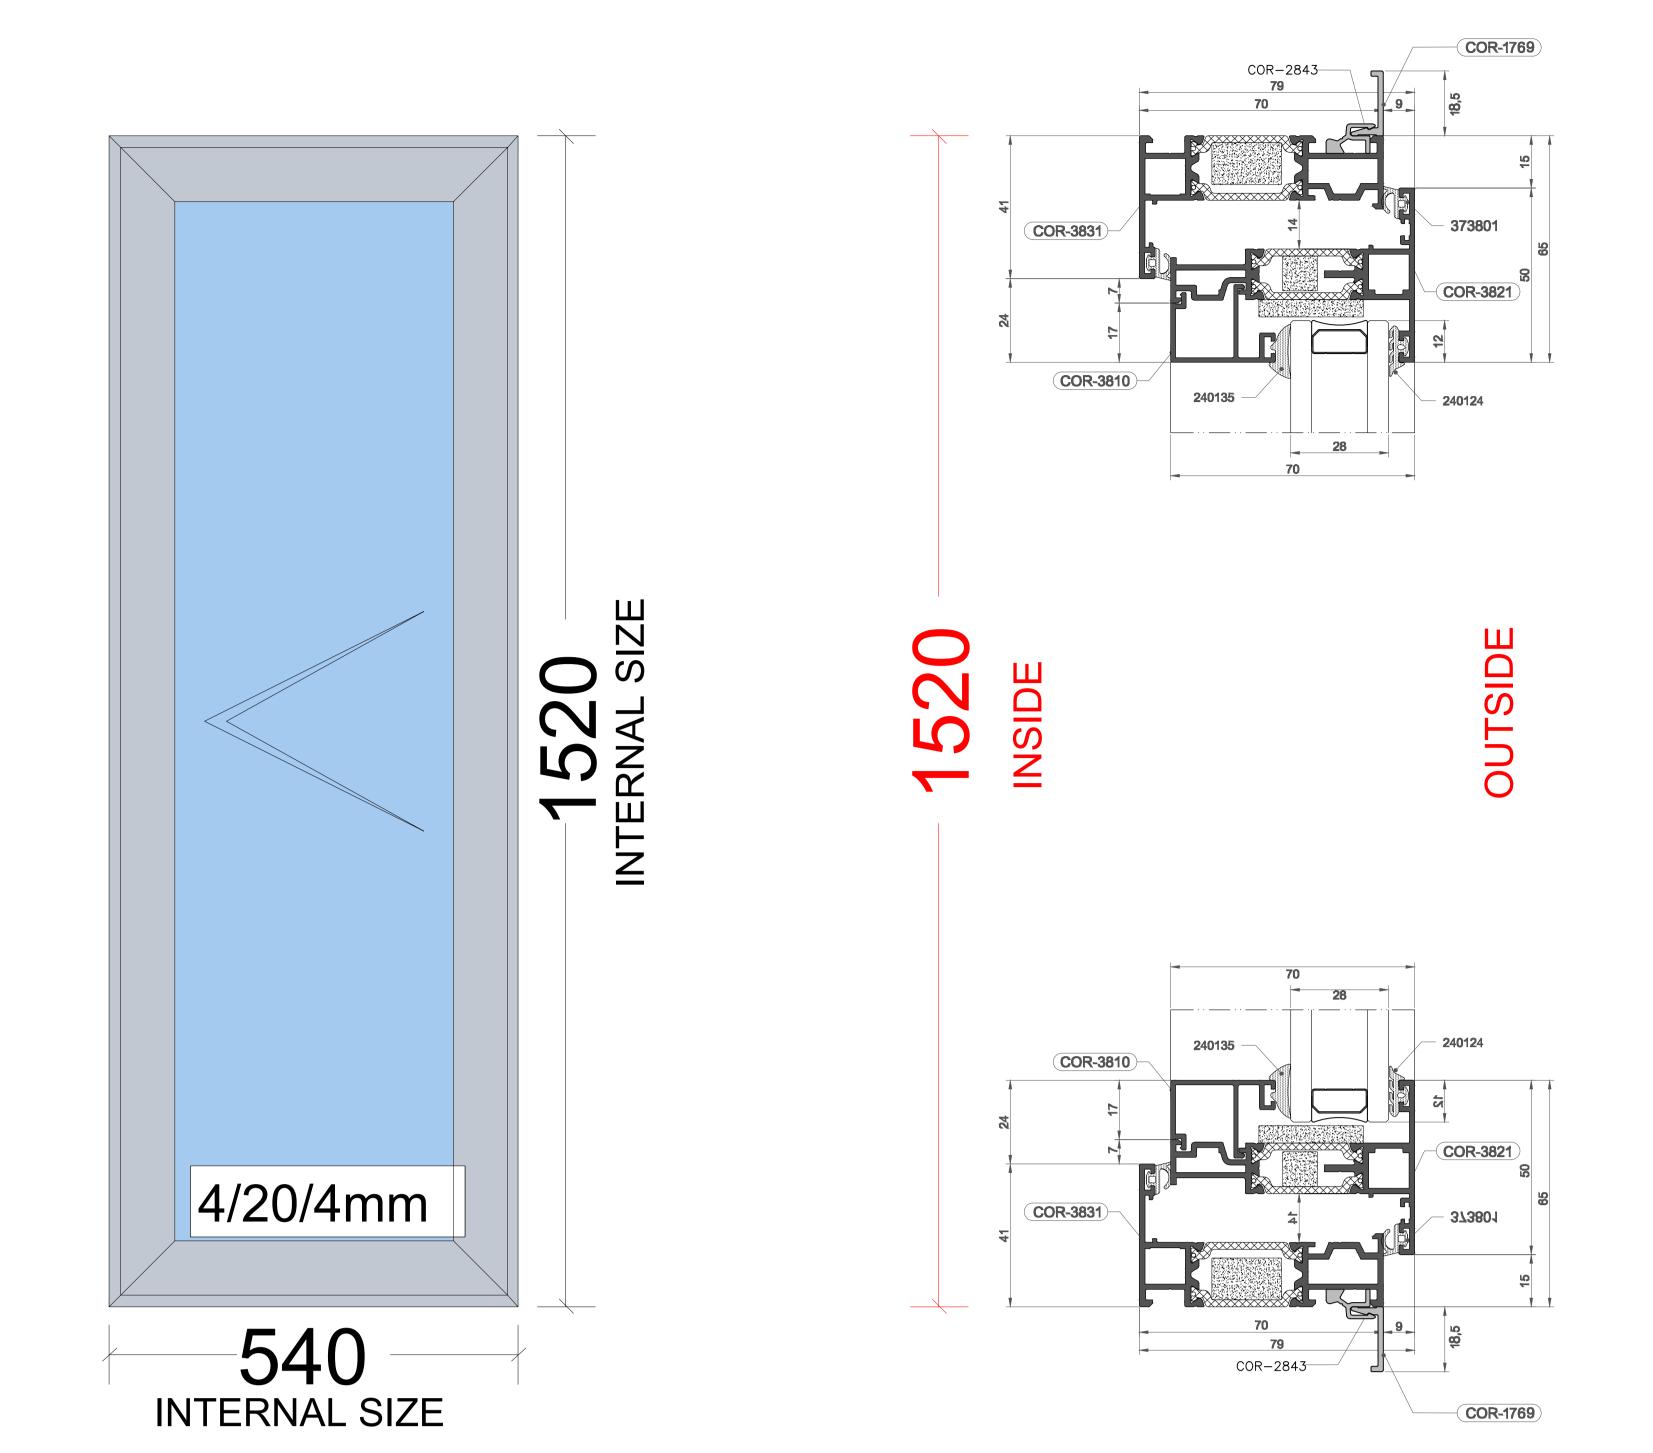

# Pos: Side bedroom window Cortizo CASEMENT Hi Standard Silver Anodize Finish

- Specification: Side Bedroom window -Cortizo Casement Hi, design as per drawing and cross section
- -All frames in Silver Anodize
- -No trickle vent
- -No add on
- -No external sill
- -Additional profile around the windows as per drawing and cross section
- -Handel in silver finish
- -Double glazed units, clear toughened glass as per contract

#### Installation:

- -Installation off the new windows in to existing opening
- -Old aluminum windows to be removed, old timber surround to be kept
- -Making good outside with silicon pointing only
- -Making good inside with decorative filler only
- -Painting to be done by others