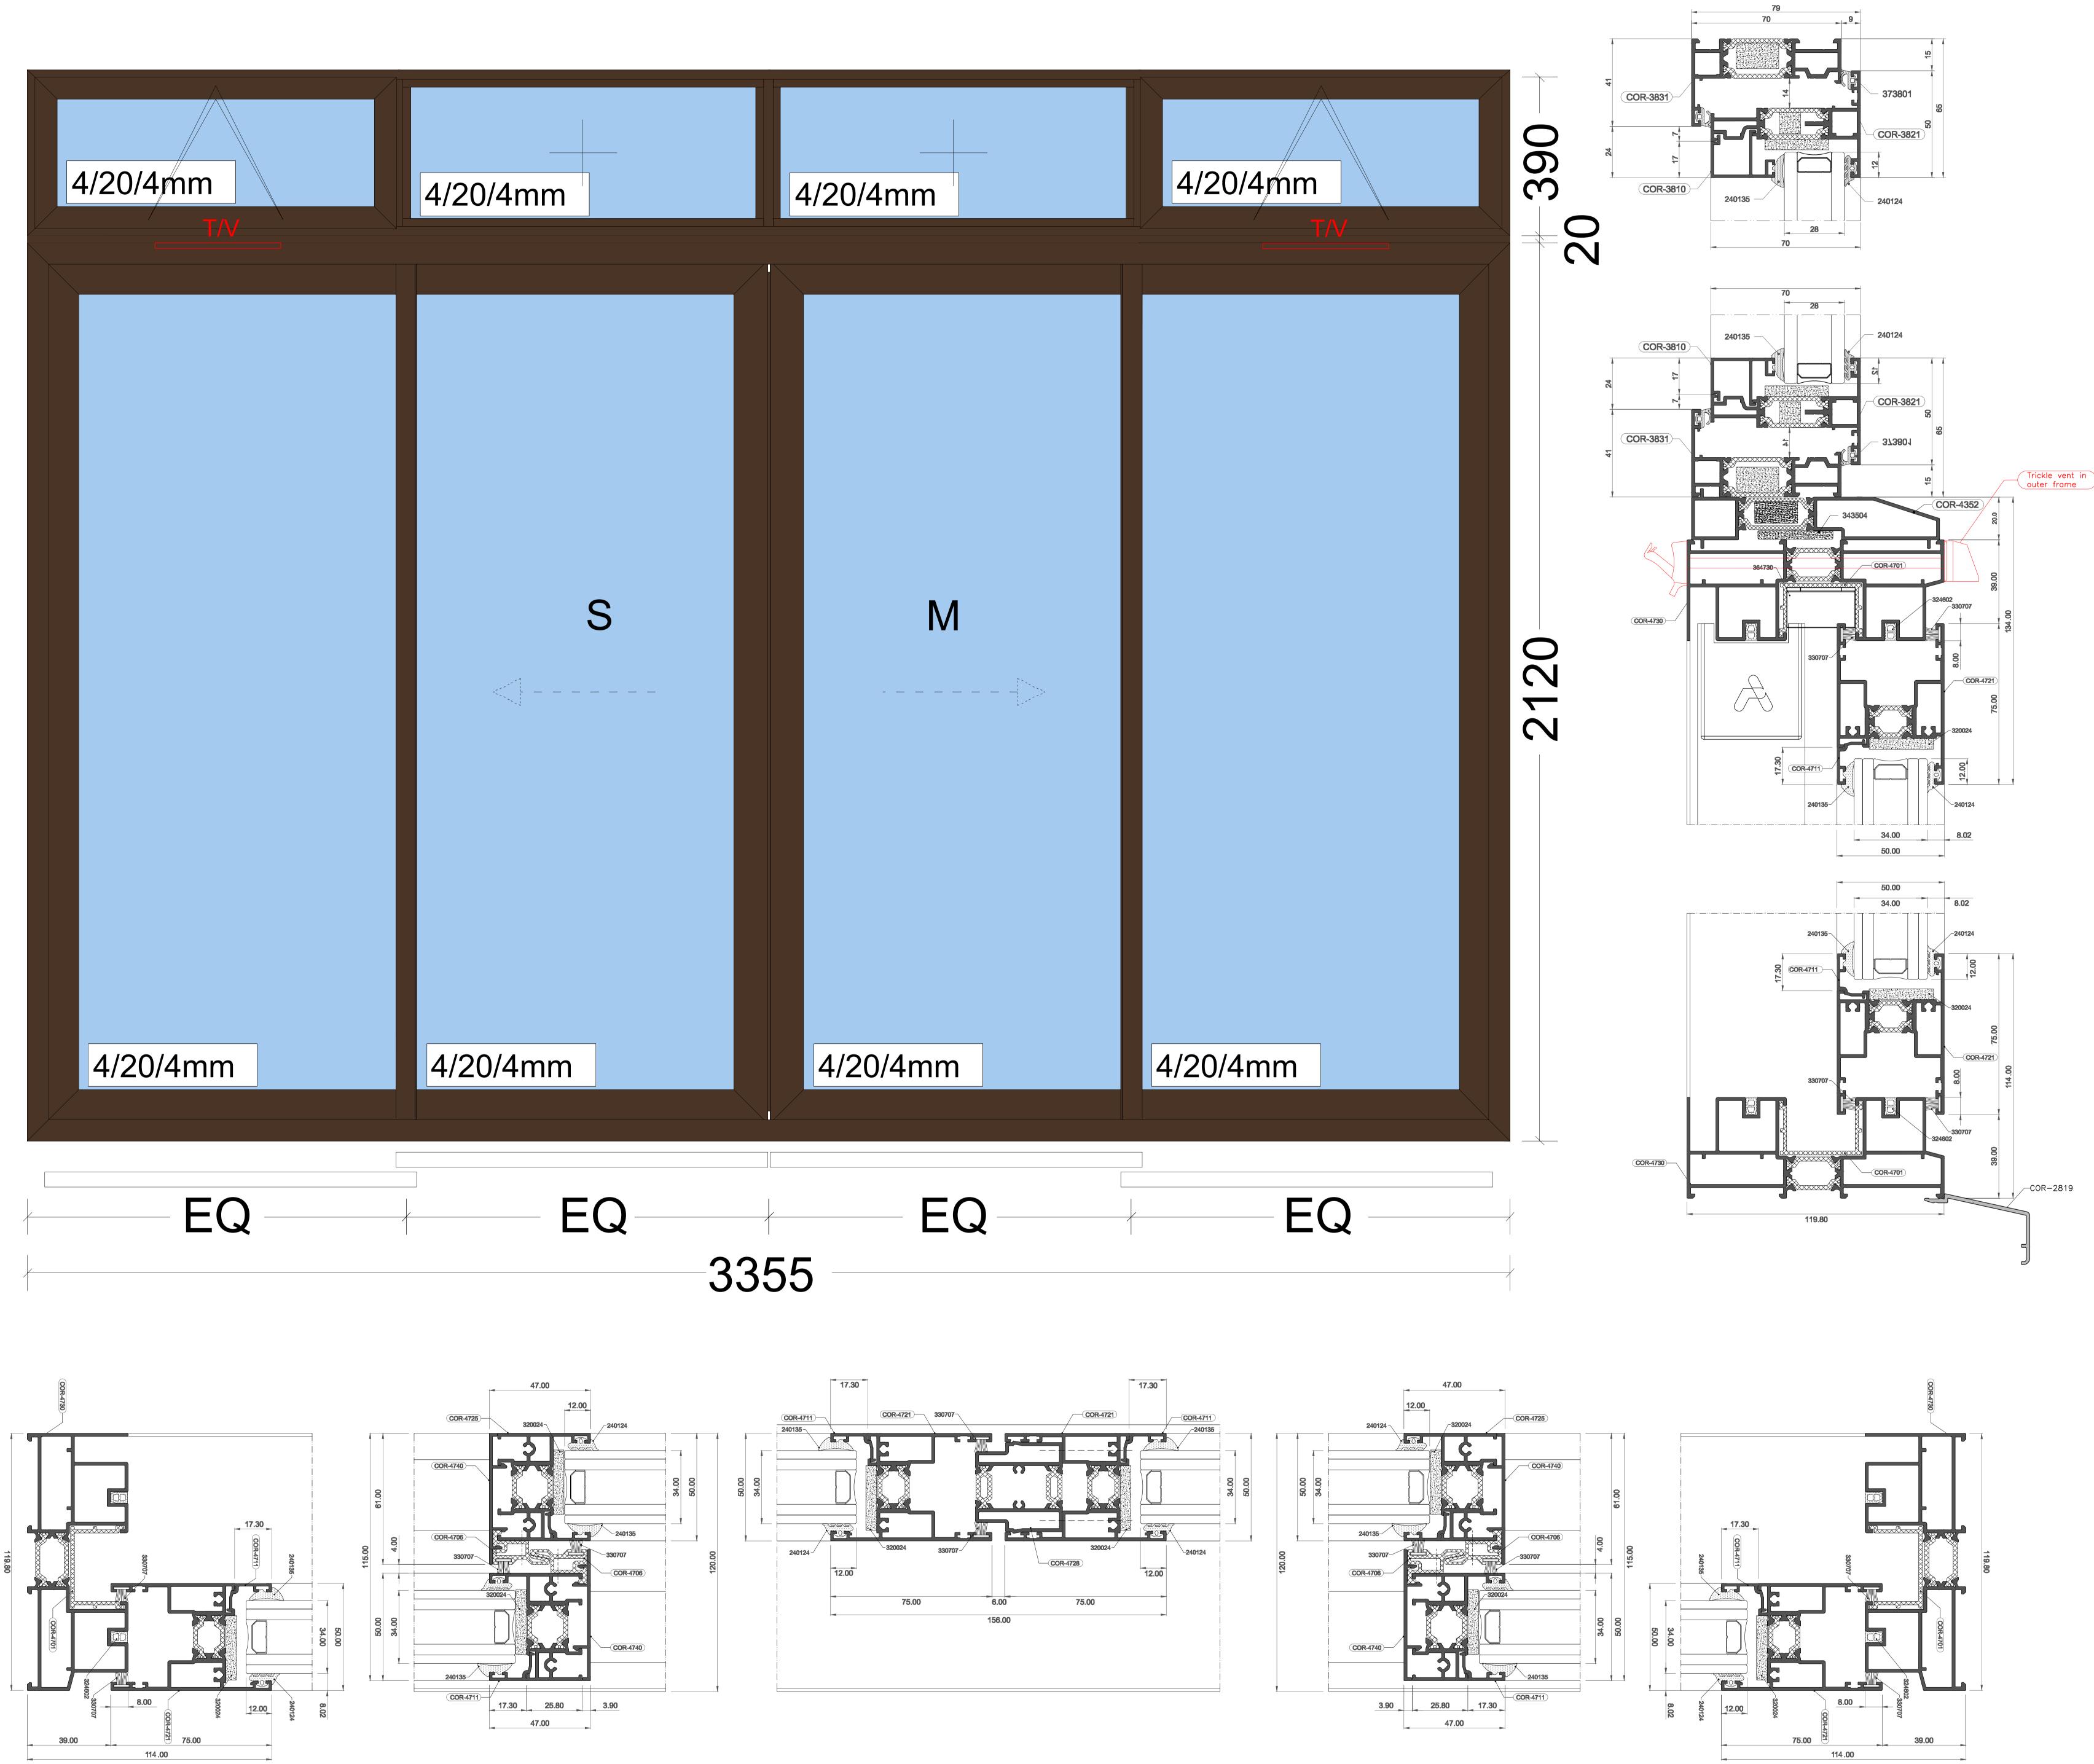

Pos: Bedroom door with top light Cortizo 4700 Sliding Door Standard Cortizo CASEMENT Hi Standard Special 1 Powder Coating 8014CM

Specification: Bedroom door

- -Cortizo 4700 Sliding door, design
- as per drawing and cross section-Cortizo Casement Hi, design as per drawing and cross section
- -All frames powder coated in Ral 8014 matt finish
- -2 x trickle vents as per drawing
- -No add on
- -External sill for sliding door as per drawing
- -Connection profile between the
- window and door as per cross section
- -Handel in silver for casement window
- -Handle for door in Ral 8014 matt finish
- -Double glazed units, clear toughened glass as per contract