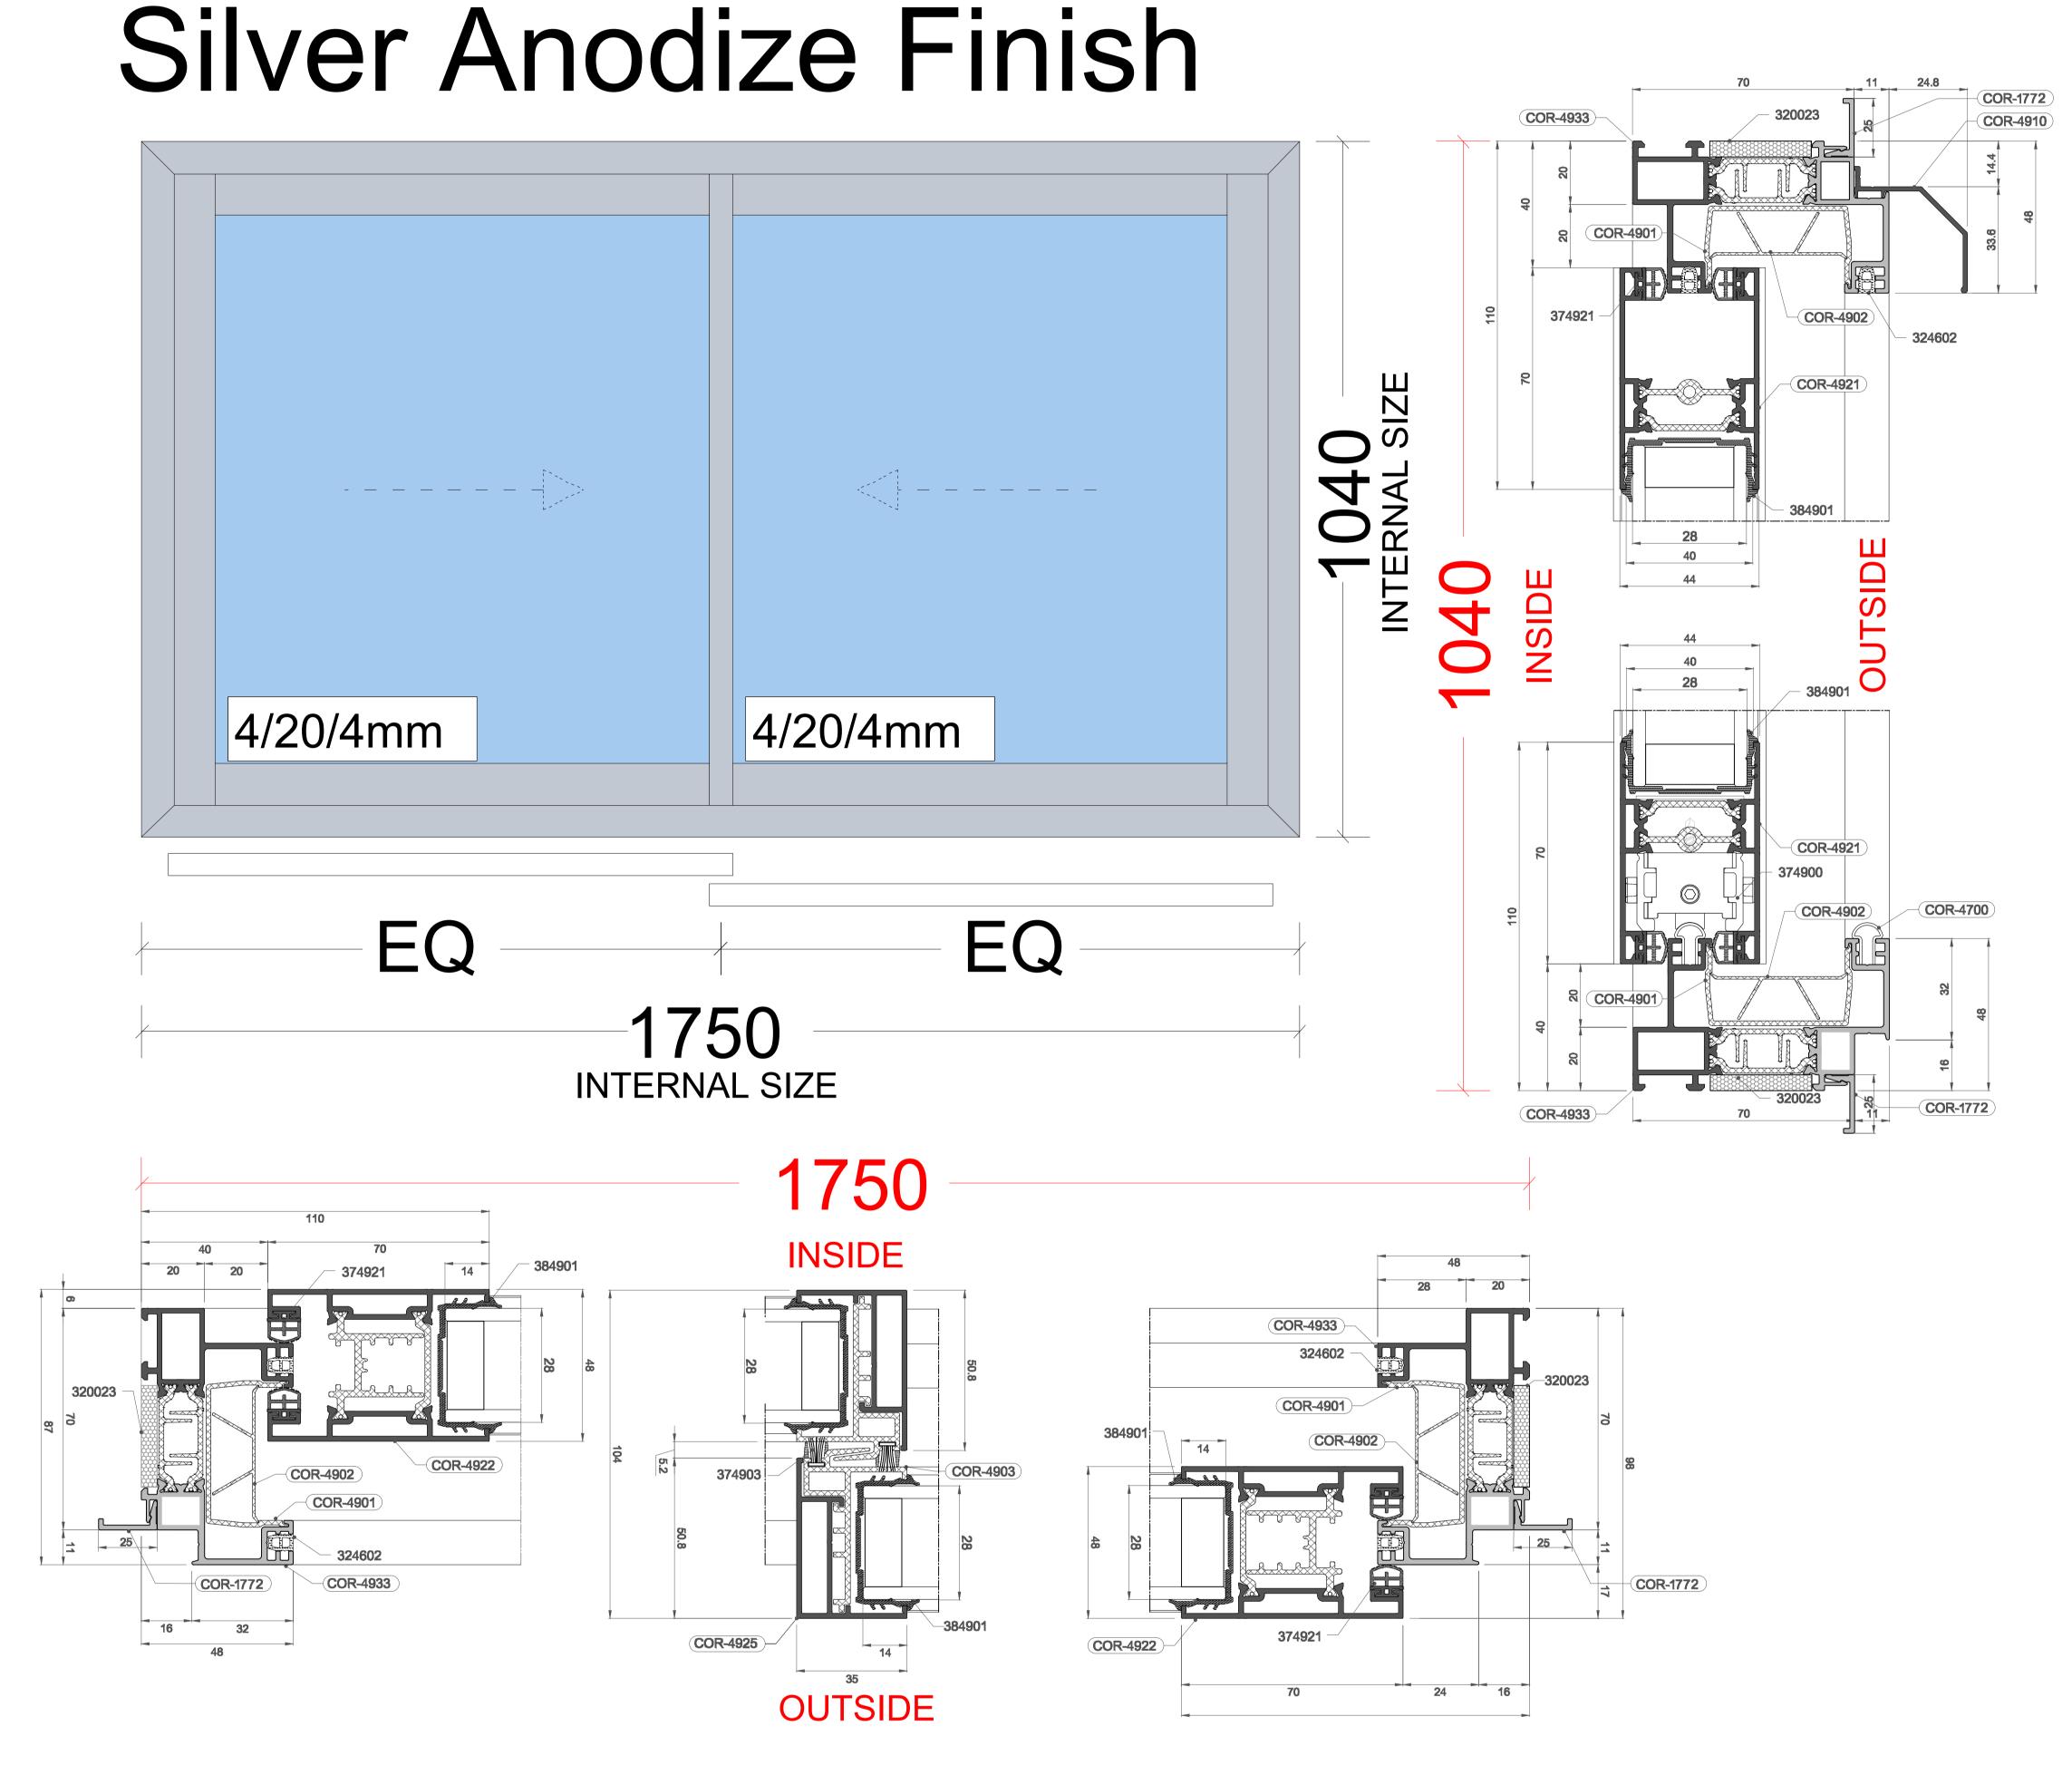

Drawing

B NO. DRAWING NO. REV.

 JOB NO.
 DRAWING NO.
 REV.

 23126
 23.126/3
 C1

Specification: Bedroom window

- -Cortizo 4900 Sliding window, design as per drawing and cross section
- -Cortizo Casement Hi, design as per drawing and cross section
- -All frames in Silver Anodize
- -2 x trickle vents as per drawing-No add on
- -No external sill
- -Additional profile around the windows as per drawing and cross section
- -Handel in silver finish
- -Double glazed units, clear toughened glass as per contract