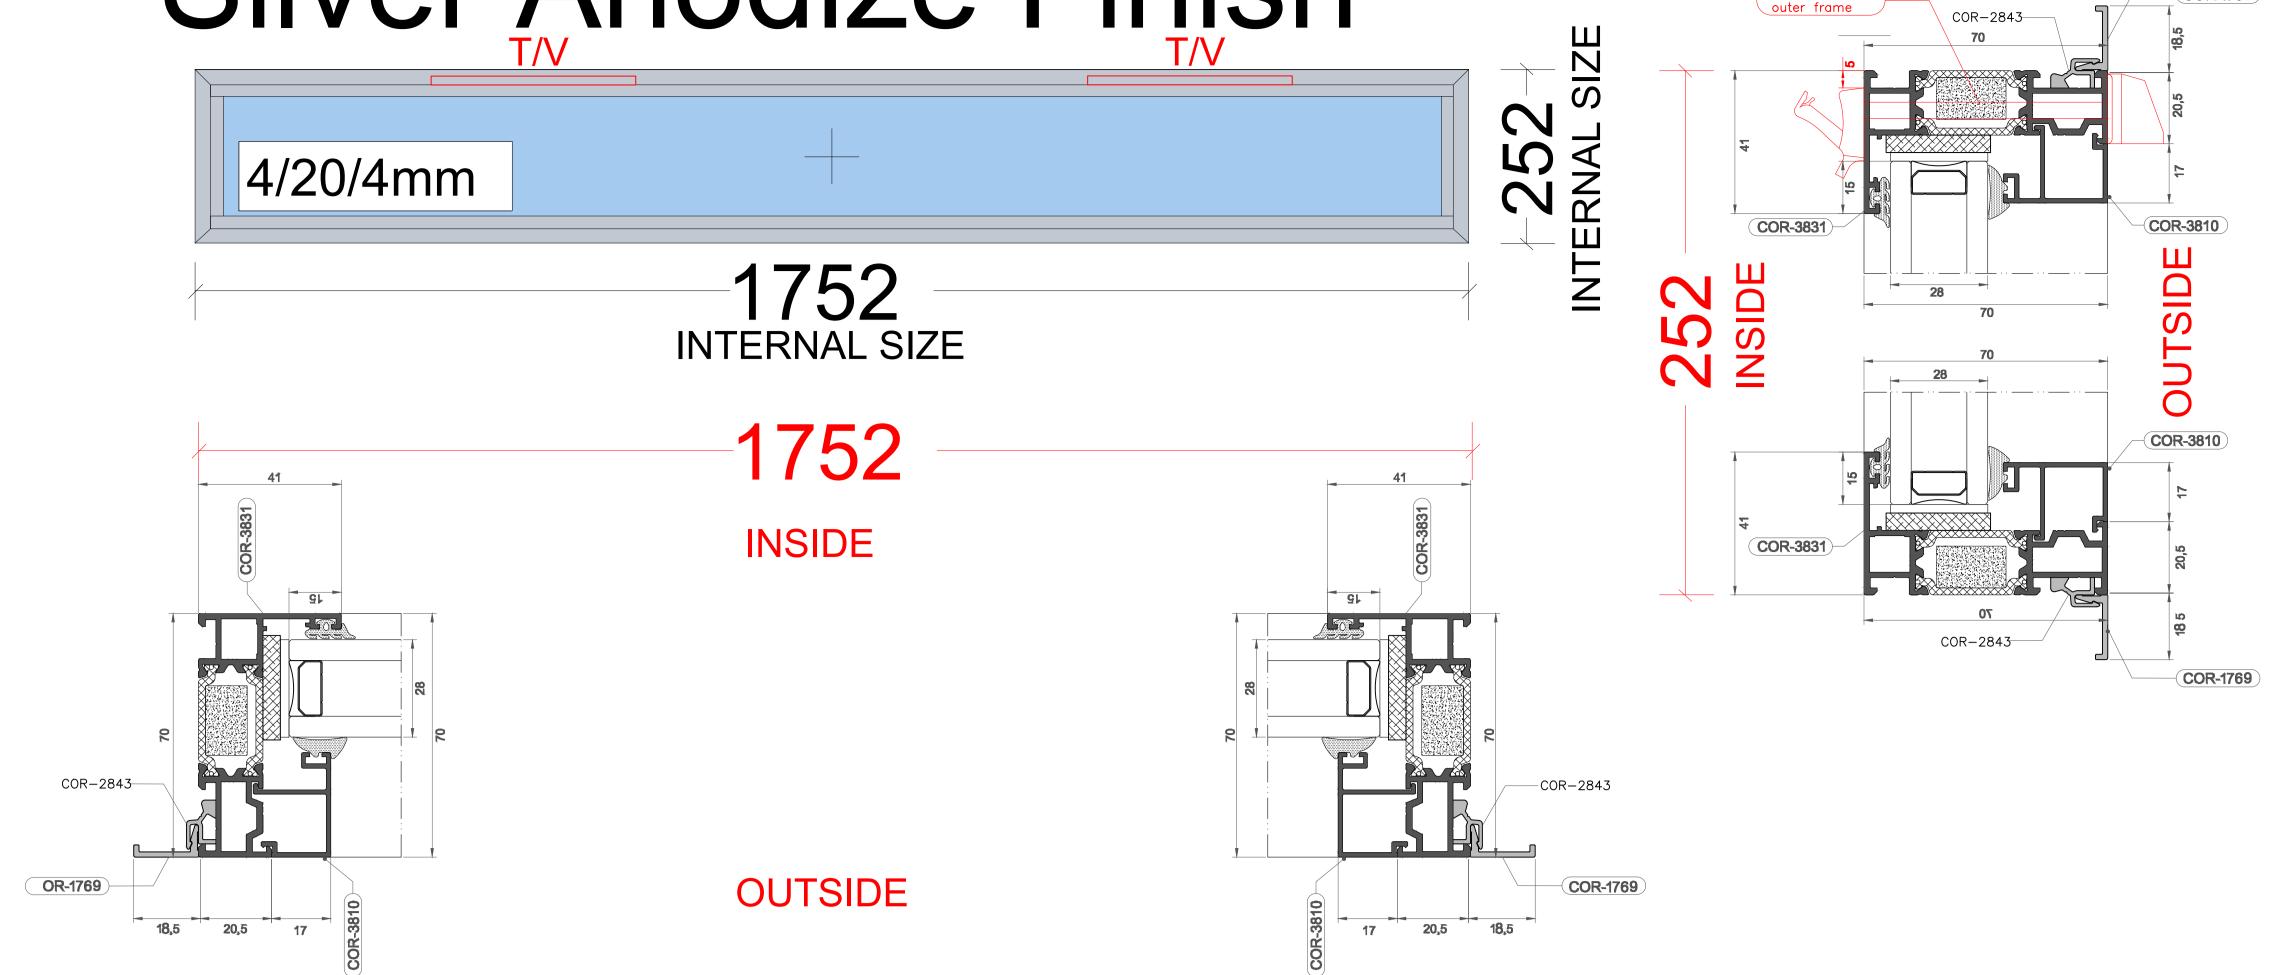

Drawing

B NO. DRAWING NO. REV.

 JOB NO.
 DRAWING NO.
 REV.

 23126
 23.126/3
 C1

Specification: Bedroom window

- -Cortizo 4900 Sliding window, design as per drawing and cross section
- -Cortizo Casement Hi, design as per drawing and cross section
- -All frames in Silver Anodize
- -2 x trickle vents as per drawing-No add on
- -No external sill
- -Additional profile around the windows as per drawing and cross section
- -Handel in silver finish
- -Double glazed units, clear toughened glass as per contract