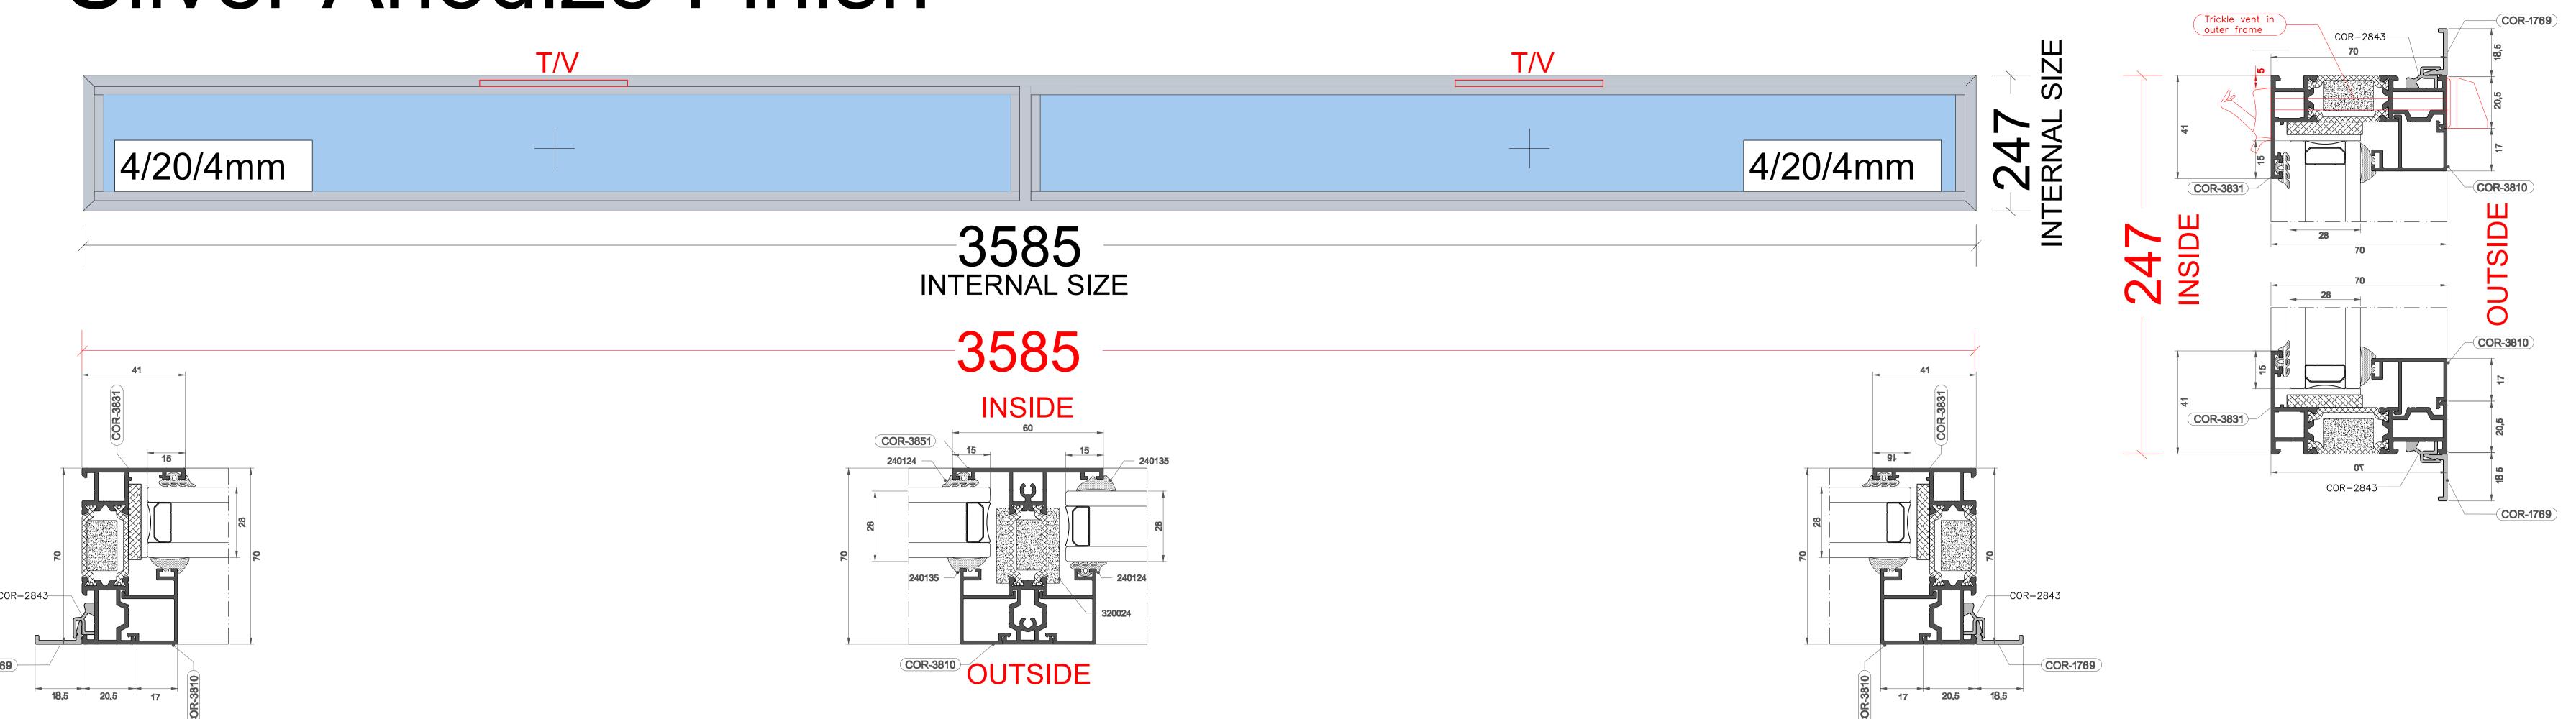

DRAWINGS NOT TO SCALE

DRAWING TITLE

Final design with section Drawing

JOB NO. DRAWING NO. REV. 23126 23.126/1 C1

Specification:Living room window

- -Cortizo 4900 Sliding window, design as per drawing and cross section
- -Cortizo Casement Hi, design as per drawing and cross section
- -All frames in Silver Anodize
- -2 x trickle vents as per drawing
- -No add on
- -No external sill
- -Additional profile around the windows as per drawing and cross section
- -Handel in silver finish
- -Double glazed units, clear toughened glass as per contract

### Installation:

- -Installation off the new windows
- in to existing opening
- -Old aluminum windows to be removed, old timber surround to be kept
- -Making good outside with silicon pointing only
- -Making good inside with decorative filler only
- -Painting to be done by others