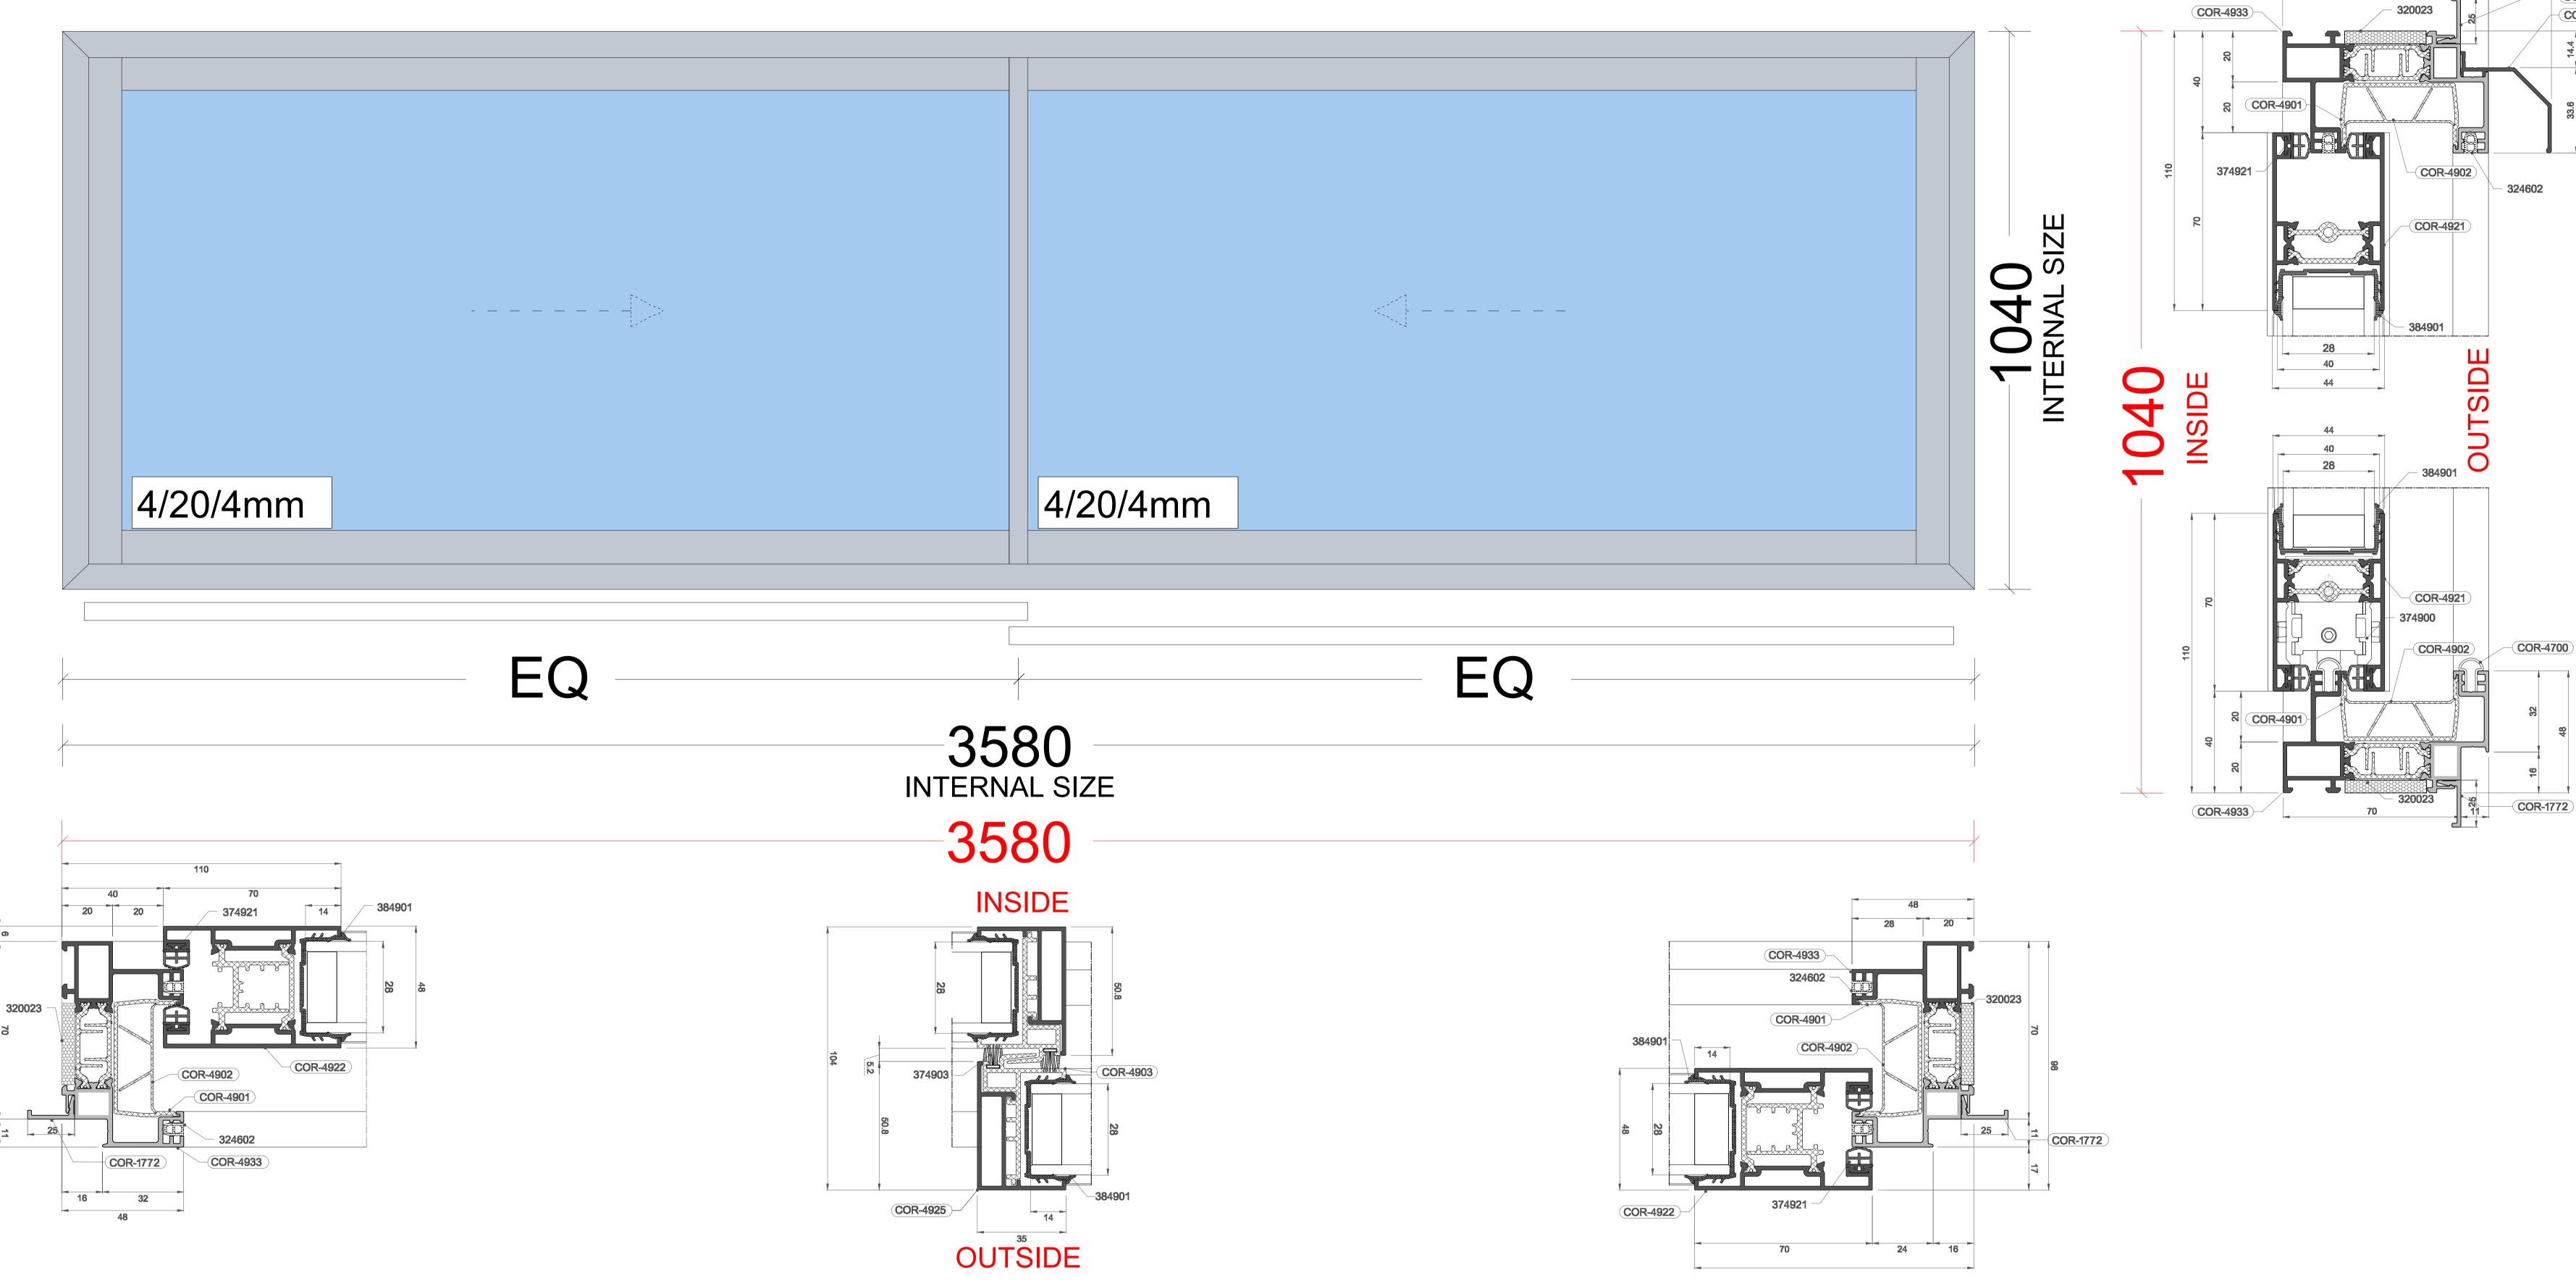

DRAWINGS NOT TO SCALE

DRAWING TITLE

Final design with section Drawing

JOB NO. DRAWING NO. REV. 23126 23.126/1 C1

Specification:Living room window

- -Cortizo 4900 Sliding window, design as per drawing and cross section
- -Cortizo Casement Hi, design as per drawing and cross section
- -All frames in Silver Anodize
- -2 x trickle vents as per drawing
- -No add on
- -No external sill
- -Additional profile around the windows as per drawing and cross section
- -Handel in silver finish
- -Double glazed units, clear toughened glass as per contract

### Installation:

- -Installation off the new windows
- in to existing opening
- -Old aluminum windows to be removed, old timber surround to be kept
- -Making good outside with silicon pointing only
- -Making good inside with decorative filler only
- -Painting to be done by others