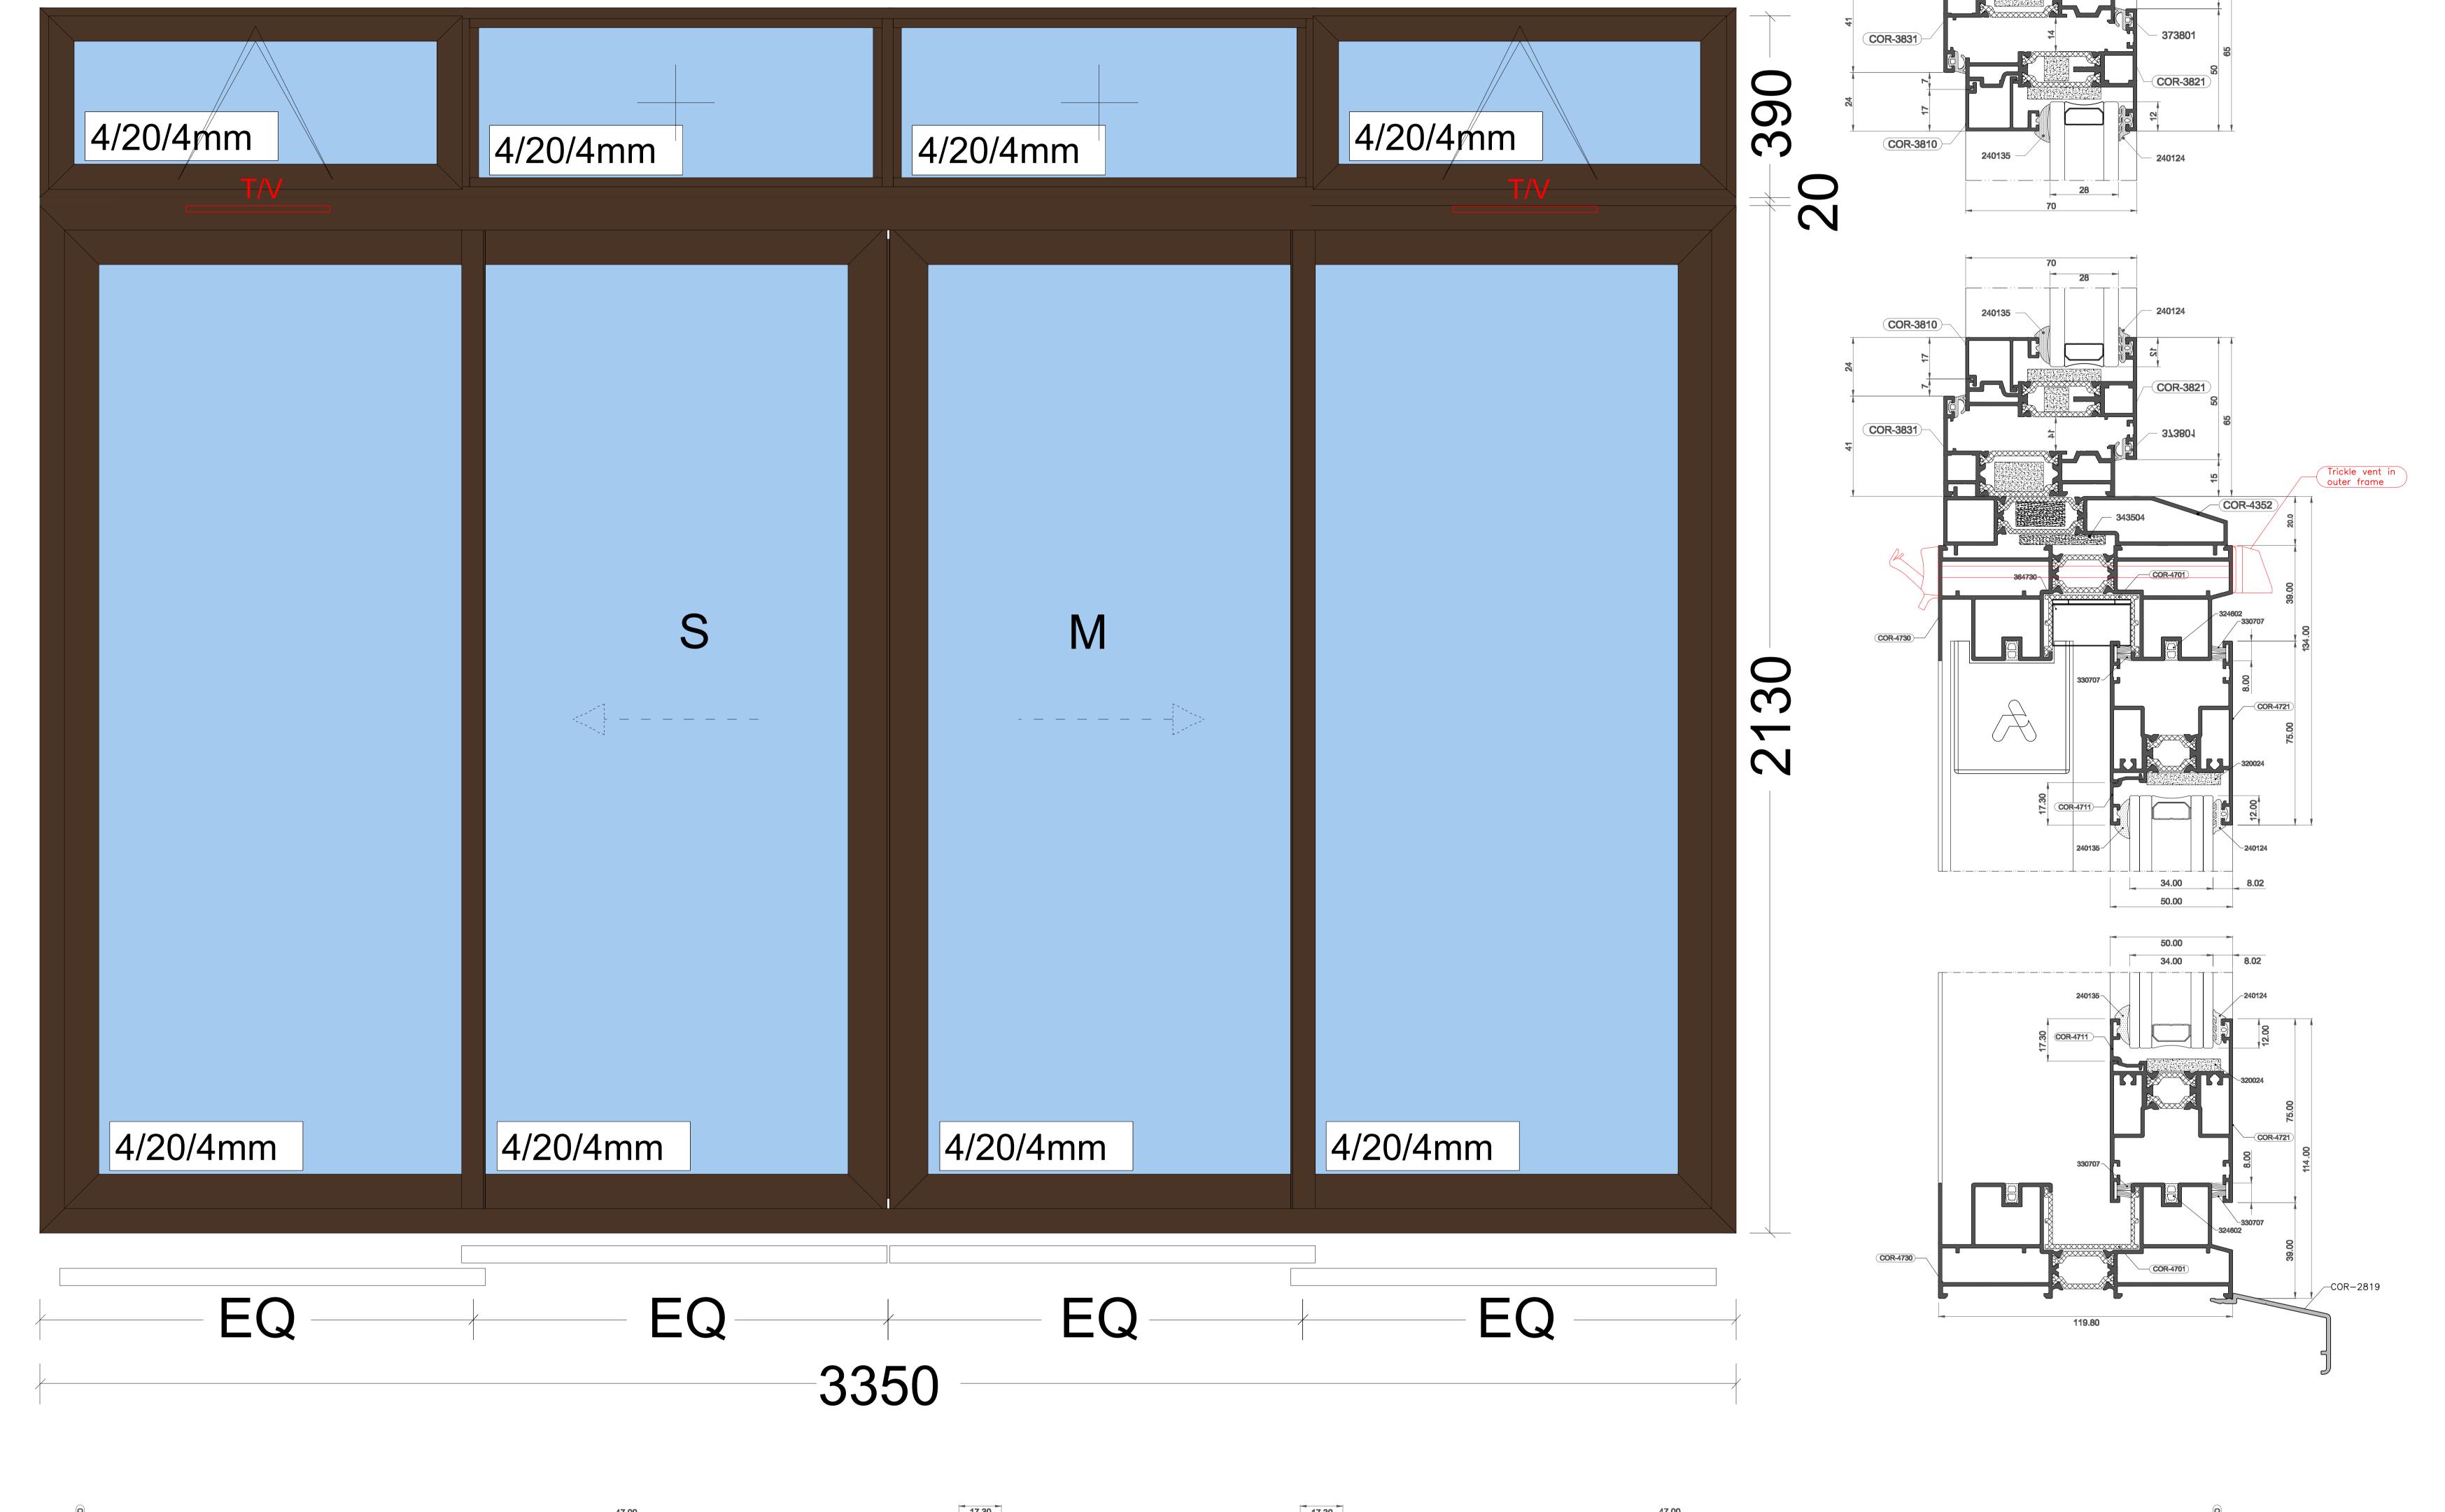

Specification:Living room door

- -Cortizo 4700 Sliding door, design as per drawing and cross section
- -Cortizo Casement Hi, design as per drawing and cross section
- -All frames powder coated in Ral 8014 matt finish
- -2 x trickle vents as per drawing
- -No add on
- -External sill for sliding door as per
- drawing
  -Connection profile between the
- window and door as per cross section
  -Handel in silver for casement window
  -Handle for door in Ral 8014 matt finish
  -Double glazed units, clear toughened
- glass as per contract

#### Installation:

- -Installation off the new windows in to existing opening
- -Old wooden frames to be removed except the bottom of the frame
- -Making good outside with silicon nointing only
- -Making good inside with decorative filler only
- -Painting to be done by others